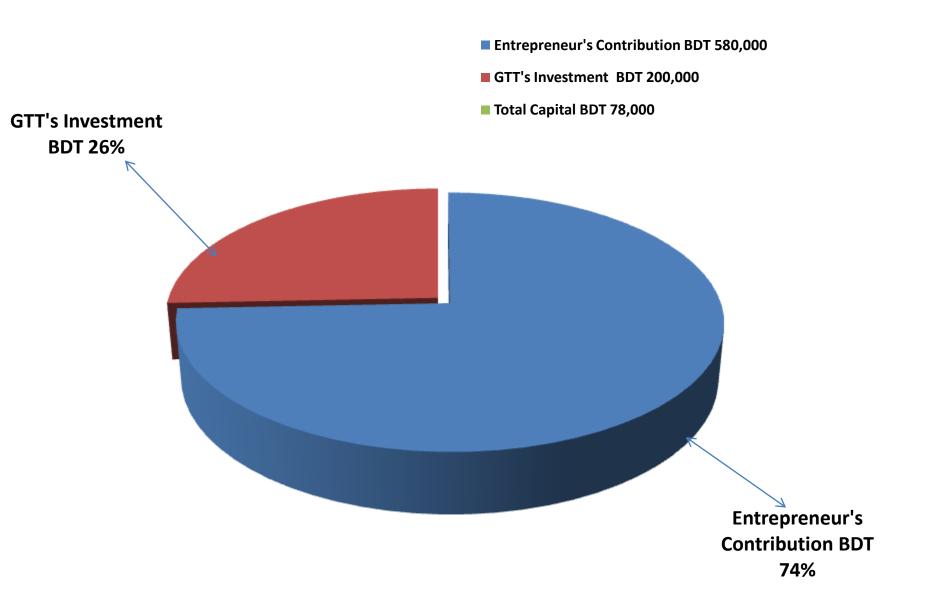

# **PROPOSED NOBIN UDYOKTA BUSINESS INFO**

| Business Name                                                                                                                                                                                                                                             | : | M/S Lingkon Electronics                                                                                                              |
|-----------------------------------------------------------------------------------------------------------------------------------------------------------------------------------------------------------------------------------------------------------|---|--------------------------------------------------------------------------------------------------------------------------------------|
| Address/ Location                                                                                                                                                                                                                                         | : | Nekmorod Bazar, Ranishonkoil, Thakurgaon.                                                                                            |
| Total Investment in BDT                                                                                                                                                                                                                                   | : | Tk. 780,000                                                                                                                          |
| Financing                                                                                                                                                                                                                                                 | : | Self Tk. 580,000 (from existing business)<br>Required Investment Tk. 200,000 (as equity)                                             |
| Present salary/drawings from business                                                                                                                                                                                                                     | : | BDT 15,000 (Fifteen Thousand )                                                                                                       |
| Proposed Salary                                                                                                                                                                                                                                           | : | BDT 18,000 (Eighteen Thousand)                                                                                                       |
| <ul> <li>Proposed Business</li> <li>Implementation Plan</li> <li>(i) % of present gross profit<br/>margin</li> <li>(ii) Estimated % of proposed<br/>gross profit margin</li> <li>(iii) In future risk mgt. plan<br/>(from fire, disaster etc.)</li> </ul> | : | On an Average 15% and Bkash, M cash, Flexi load as<br>Commission<br>On an Average 15% and Bkash, M cash, Flexi load as<br>Commission |

| Particulars                                                                        | Existing<br>Business | Proposed | Total   |         |
|------------------------------------------------------------------------------------|----------------------|----------|---------|---------|
| Existing                                                                           | (BDT)                | (BDT)    | (BDT)   |         |
| Investment in products (Such as Various<br>Types of Fan and Electronics item etc.) |                      | 403,195  | 200,000 | 603,195 |
| Investment in Equipment & Tools ( Such a                                           | 15,000               | -        | 15,000  |         |
| Cash in Hand                                                                       | 6,805                | -        | 6,805   |         |
| Advance for Shop                                                                   | 140,000              | -        | 140,000 |         |
| Investment in Decoration (Furniture,<br>fixture and fittings)                      |                      | 15,000   |         | 15,000  |
| Total Capital                                                                      | 580,000              | 200,000  | 780,000 |         |