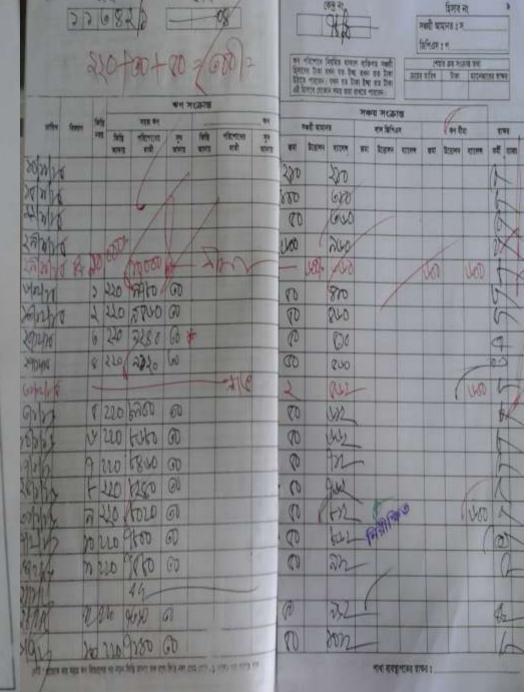

#### সহজ ঋণের পাশ বই

| 414              | म्पाः नाममा (वप्रथ |        |
|------------------|--------------------|--------|
| वरी स            | 20085/2            |        |
| क्षण मर          | 08                 |        |
| কেন্দ্ৰ নং       | 9612               | mit ;  |
| কেন্দ্ৰের নাম    | कुल्धना क्षिर      |        |
| ৰই ইস্মুৱ তারিং  | 1 20/20/00         |        |
| শাখা ব্যবস্থাপরে | র বাজর             | 111111 |