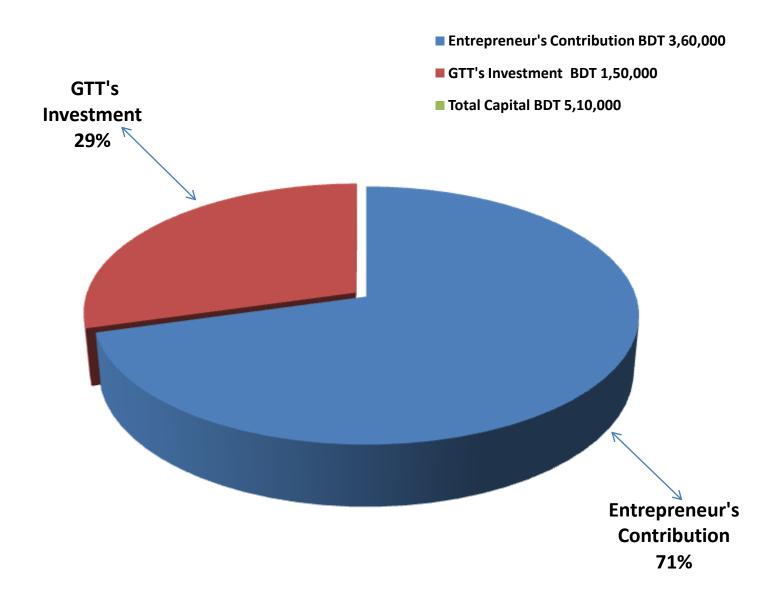

### PRESENT & PROPOSED INVESTMENT BREAKDOWN

| Particulars                                                                                             |                                                               |                               |                   |                |  |
|---------------------------------------------------------------------------------------------------------|---------------------------------------------------------------|-------------------------------|-------------------|----------------|--|
| Existing                                                                                                | Proposed                                                      | Existing<br>Business<br>(BDT) | Proposed<br>(BDT) | Total<br>(BDT) |  |
| Investment in products (Such as Differents typs Cosmetics product and Different typs Gift product etc.) | Investment in products (Such as Cosmetics and Gift item etc.) | 238,815                       | 150,000           | 388,815        |  |
| Investment in Equipment & Tools ( Sue etc.)                                                             | 1,800                                                         | -                             | 1,800             |                |  |
| Cash in Hand                                                                                            | 6,825                                                         | -                             | 6,825             |                |  |
| Advance for Shop                                                                                        | 100,000                                                       | -                             | 100,000           |                |  |
| GB Outstanding Loan                                                                                     | (7,140)                                                       |                               | (7,140)           |                |  |
| Investment in Decoration (Furniture, fixture and fittings)                                              |                                                               | 19,700                        |                   | 19,700         |  |
| Total Capital                                                                                           | 360,000                                                       | 150,000                       | 510,000           |                |  |