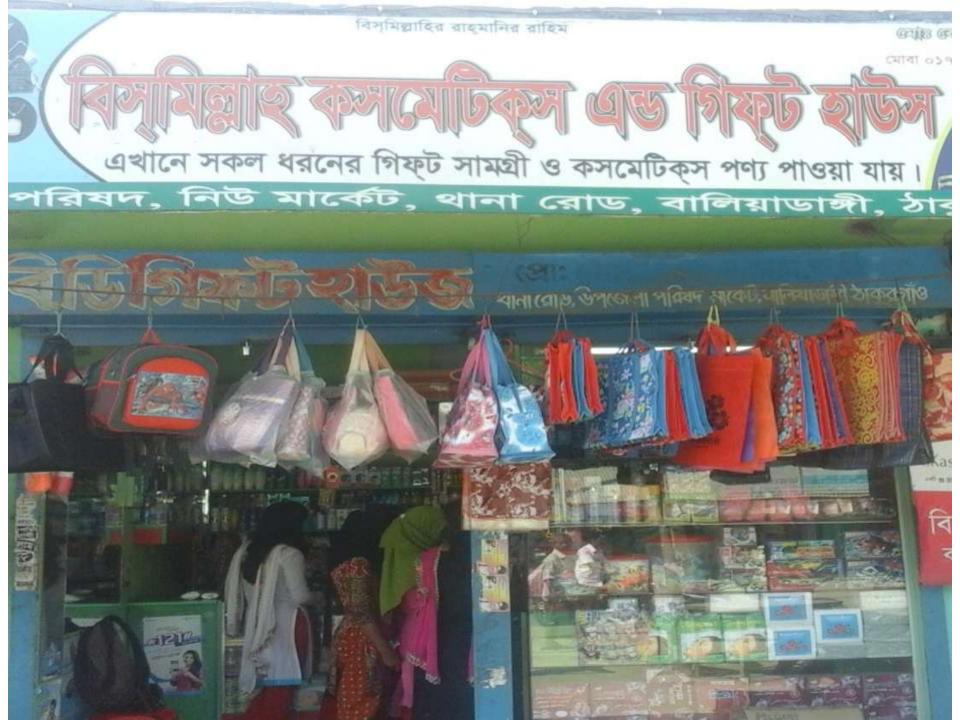

Proposed NU Business Name: Bismillha Cosmetics and Gift House

Business Category: General Retail & Wholesales

Project Identified by: Md.Nazmul Islam, Asst. Officer, Nekmorod Unit, Thakorgaon.

Business Proposal Prepared by: Md. Main Uddin, Asst. Officer.

## PROPOSED NOBIN UDYOKTA BUSINESS INFO

| Business Name                                                | : | Bismillha Cosmetics and Gift House                                                      |
|--------------------------------------------------------------|---|-----------------------------------------------------------------------------------------|
| Address/ Location                                            | : | Balidangi,                                                                              |
| Total Investment in BDT                                      | : | Tk. 5,10,000                                                                            |
| Financing                                                    | : | Self Tk. 3,60,000 (from existing business) Required Investment Tk. 1,50,000 (as equity) |
| Present salary/drawings from business                        | : | BDT 5,000 (Five Thousand)                                                               |
| Proposed Salary                                              | : | BDT 7,000 (Seven Thousand)                                                              |
| Proposed Business Implementation Plan                        |   |                                                                                         |
| (i) % of present gross profit margin                         | : | On an Average 15% Gift product 25%                                                      |
| (ii) Estimated % of proposed gross profit margin             | : | On an Average 15% Gift product 25%                                                      |
| (iii) In future risk mgt. plan<br>(from fire, disaster etc.) | : |                                                                                         |

# Pictures

ইউ পি ফরম-১৩

উপজেলা ঃ বালিয়াডান্সী, জেলা ঃ ঠাকুরগাঁও।