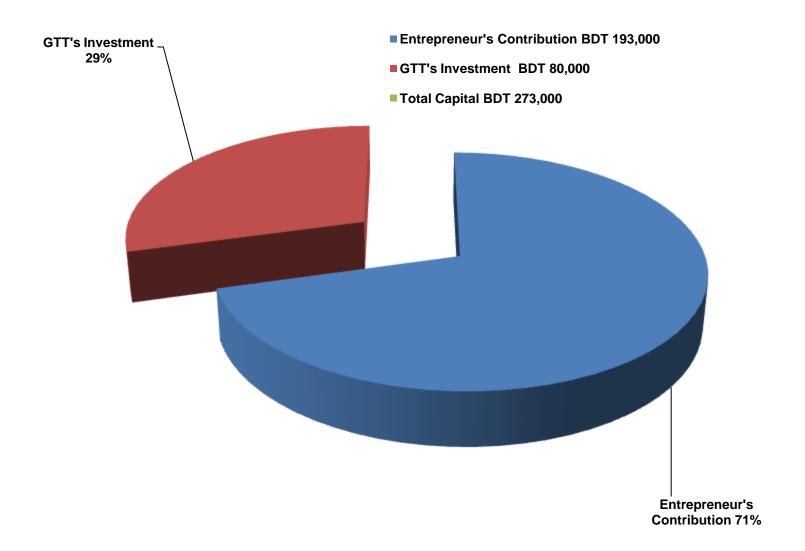

### PRESENT & PROPOSED INVESTMENT BREAKDOWN

| Particulars                                                                                     |                                                                    |        | Proposed<br>(BDT) | Total<br>(BDT) |
|-------------------------------------------------------------------------------------------------|--------------------------------------------------------------------|--------|-------------------|----------------|
| Existing                                                                                        | Proposed                                                           |        |                   |                |
| Investment in products (tv card,power ic,tourch light,tv serkit,charger mobile,power cared etc) | Investment in products ( Electric item and mobile accessories etc) | 77,648 | 80,000            | 157,648        |
| Advance for shop                                                                                |                                                                    |        |                   | 58,000         |
| Investment in Machineries (computer, software box, hot gun, meter, IPS, tools, fan, light etc.) |                                                                    |        |                   | 33,620         |
| Investment in Decoration                                                                        |                                                                    |        |                   | 13,800         |
| Cash in hand                                                                                    |                                                                    |        |                   | 932            |
| Debtors (Since August, 2015 to at present)                                                      |                                                                    |        |                   | 9,000          |
| Total Capital                                                                                   |                                                                    |        | 80,000            | 273,000        |