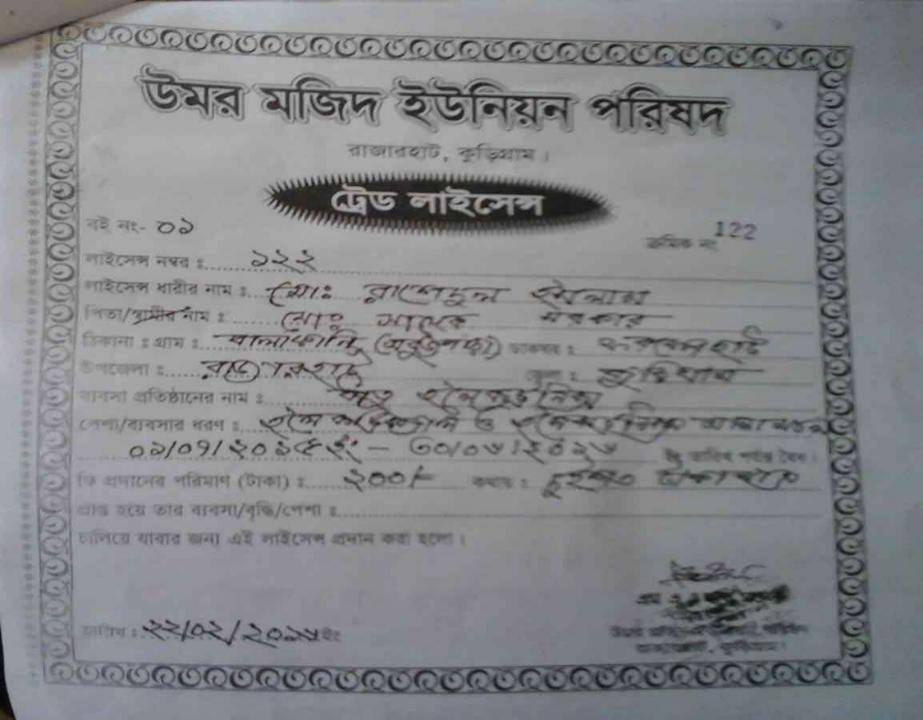

এই কাম্ট্রী পারজারারী মধ্যোলে ম্যাকারে মাপারি। কাম্ট্রী হারহেকারী হারীত অন্য জ্যোত পারজা গোল নিমান্ত পোট অভিনে জন্ম দেয়ার জন্য অনুযোগ করা হাপে।

केला स्थापक पह गार समार्थि, श्रीनेश विश प्रतिन, प्रान्ततः प्रतास सी - १९०३, प्रकारति, मुक्तिय