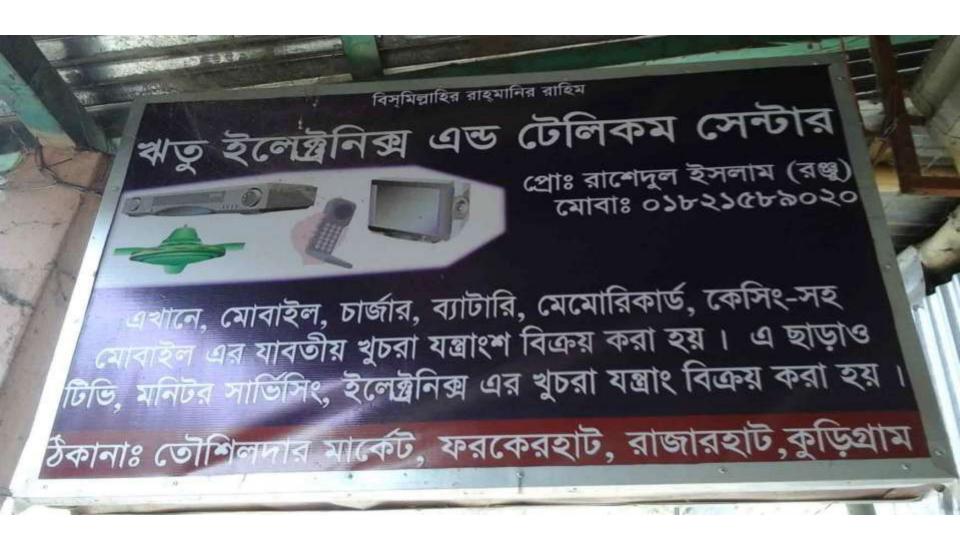

### PROPOSED NOBIN UDYOKTA BUSINESS INFO

| Business Name                                                | : | Ritu Electronics                                                                  |
|--------------------------------------------------------------|---|-----------------------------------------------------------------------------------|
| Address/ Location                                            | : | Umarmajid, Razarhat , Kurigram.                                                   |
| Total Investment in BDT                                      | : | Tk. 153000                                                                        |
| Financing                                                    | : | Self Tk. 83000 (from existing business) Required Investment Tk. 70000 (as equity) |
| Present salary/drawings from business                        | : | BDT 4,500, (Four thousand five hundred)                                           |
| Proposed Salary                                              | : | BDT 6,300 (Six thousand three hundred)                                            |
| Proposed Business Implementation Plan                        |   |                                                                                   |
| (i) % of present gross profit margin                         | : | On products 19% and servicing 100%                                                |
| (ii) Estimated % of proposed gross profit margin             | : | On products 19% and servicing 100%                                                |
| (iii) In future risk mgt. plan<br>(from fire, disaster etc.) |   |                                                                                   |