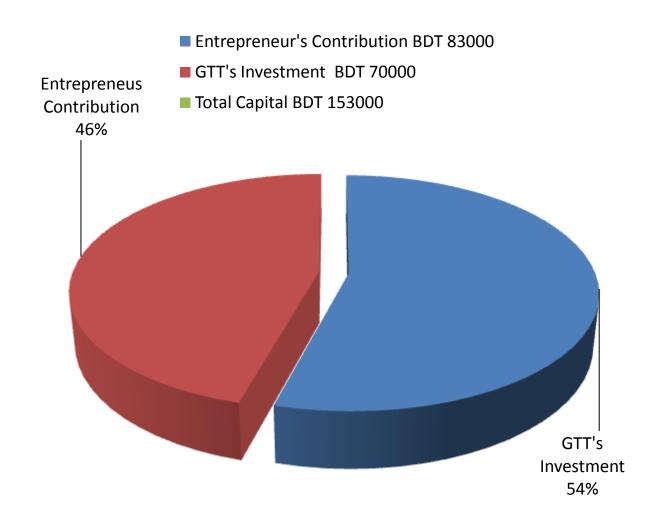

#### PRESENT & PROPOSED INVESTMENT BREAKDOWN

| Particulars                                                                                     |                                                                                                 |        | Proposed<br>(BDT) | Total<br>(BDT) |
|-------------------------------------------------------------------------------------------------|-------------------------------------------------------------------------------------------------|--------|-------------------|----------------|
| Existing                                                                                        | Proposed                                                                                        |        |                   |                |
| Investment in products (tv card,power ic,tourch light,tv serkit,charger mobile,power cared etc) | Investment in products (tv card,power ic,tourch light,tv serkit,charger mobile,power cared etc) | 52,771 | 70,000            | 122,771        |
| Advance for shop                                                                                |                                                                                                 |        |                   | 17,000         |
| Investment in Machineries                                                                       |                                                                                                 |        |                   | 4,560          |
| Investment in Dacoration                                                                        |                                                                                                 |        |                   | 5,600          |
| Cash in hand                                                                                    |                                                                                                 |        |                   | 1,659          |
| Debtors (Since August, 2015 to at present)                                                      |                                                                                                 |        |                   | 1,410          |
| Total Capital                                                                                   |                                                                                                 |        | 70,000            | 153,000        |

## SOURCE OF FINANCE