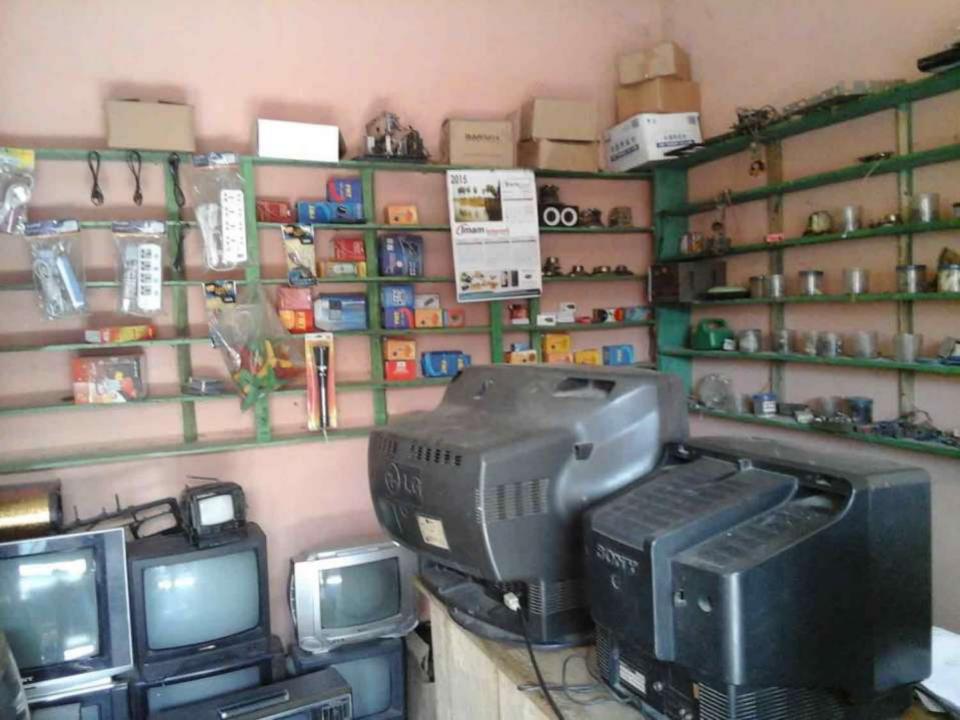

### PROPOSED NOBIN UDYOKTA BUSINESS INFO

| Business Name                                                | : | Ritu Electronics                                                                  |
|--------------------------------------------------------------|---|-----------------------------------------------------------------------------------|
| Address/ Location                                            | : | Umarmajid, Razarhat , Kurigram.                                                   |
| Total Investment in BDT                                      | : | Tk. 153000                                                                        |
| Financing                                                    | : | Self Tk. 83000 (from existing business) Required Investment Tk. 70000 (as equity) |
| Present salary/drawings from business                        | : | BDT 4,500, (Four thousand five hundred)                                           |
| Proposed Salary                                              | : | BDT 6,300 (Six thousand three hundred)                                            |
| Proposed Business Implementation Plan                        |   |                                                                                   |
| (i) % of present gross profit margin                         | : | On products 19% and servicing 100%                                                |
| (ii) Estimated % of proposed gross profit margin             | : | On products 19% and servicing 100%                                                |
| (iii) In future risk mgt. plan<br>(from fire, disaster etc.) |   |                                                                                   |

#### PRESENT & PROPOSED INVESTMENT BREAKDOWN

| Particulars                                                                                     |                                                                                                 |        | Proposed<br>(BDT) | Total<br>(BDT) |
|-------------------------------------------------------------------------------------------------|-------------------------------------------------------------------------------------------------|--------|-------------------|----------------|
| Existing                                                                                        | Proposed                                                                                        |        |                   |                |
| Investment in products (tv card,power ic,tourch light,tv serkit,charger mobile,power cared etc) | Investment in products (tv card,power ic,tourch light,tv serkit,charger mobile,power cared etc) | 52,771 | 70,000            | 122,771        |
| Advance for shop                                                                                |                                                                                                 |        |                   | 17,000         |
| Investment in Machineries                                                                       |                                                                                                 |        |                   | 4,560          |
| Investment in Dacoration                                                                        |                                                                                                 |        |                   | 5,600          |
| Cash in hand                                                                                    |                                                                                                 |        |                   | 1,659          |
| Debtors (Since August, 2015 to at present)                                                      |                                                                                                 |        |                   | 1,410          |
| Total Capital                                                                                   |                                                                                                 |        | 70,000            | 153,000        |