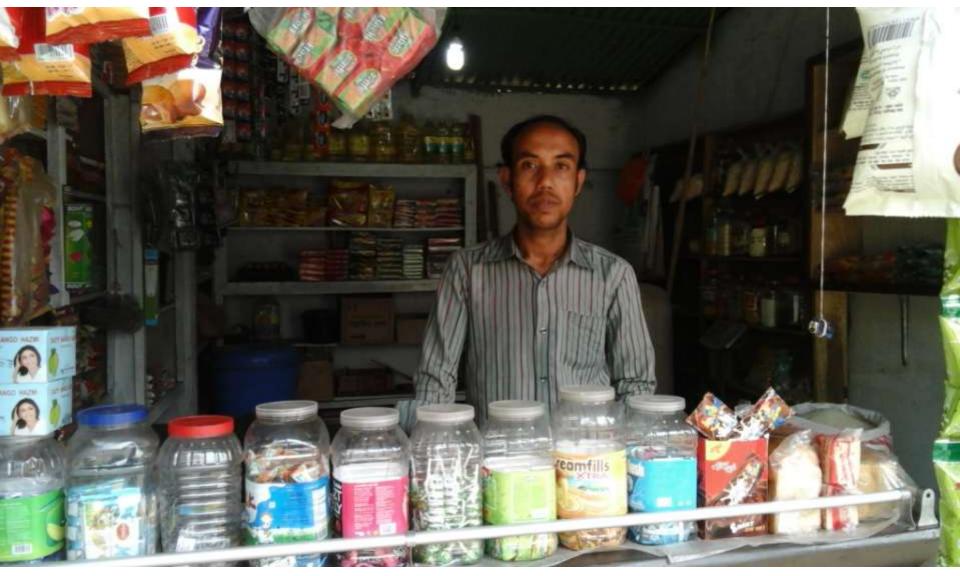

### Proposed NU Business Name : Palash Store Business Category: General Retail & Wholesale

Business Proposal Prepared by: Sayed Ahammad, Asst. Nobin, Hathazari unit, Chittagong. Business Proposal Verified by: Naznin Akhter

## **PROPOSED NOBIN UDYOKTA BUSINESS INFO**

| Business Name                                                | : | Palash Store                                                                            |
|--------------------------------------------------------------|---|-----------------------------------------------------------------------------------------|
| Address/ Location                                            | : | Choudhury hat, Hathazari, Chittagong.                                                   |
| Total Investment in BDT                                      | : | Tk. 260,000                                                                             |
| Financing                                                    | : | Self Tk. 160,00 (from existing business)<br>Required Investment Tk. 100,000 (as equity) |
| Present salary/drawings from business                        | : | BDT 6,000 (Six thousand)                                                                |
| Proposed Salary                                              | : | BDT 6,000 (Six thousand)                                                                |
| Proposed Business<br>Implementation Plan                     |   |                                                                                         |
| (i) % of present gross profit margin                         | : | On products 15% and flexiload 100%.                                                     |
| (ii) Estimated % of proposed gross profit margin             | : | On products 15% and flexiload 100%.                                                     |
| (iii) In future risk mgt. plan<br>(from fire, disaster etc.) | : |                                                                                         |