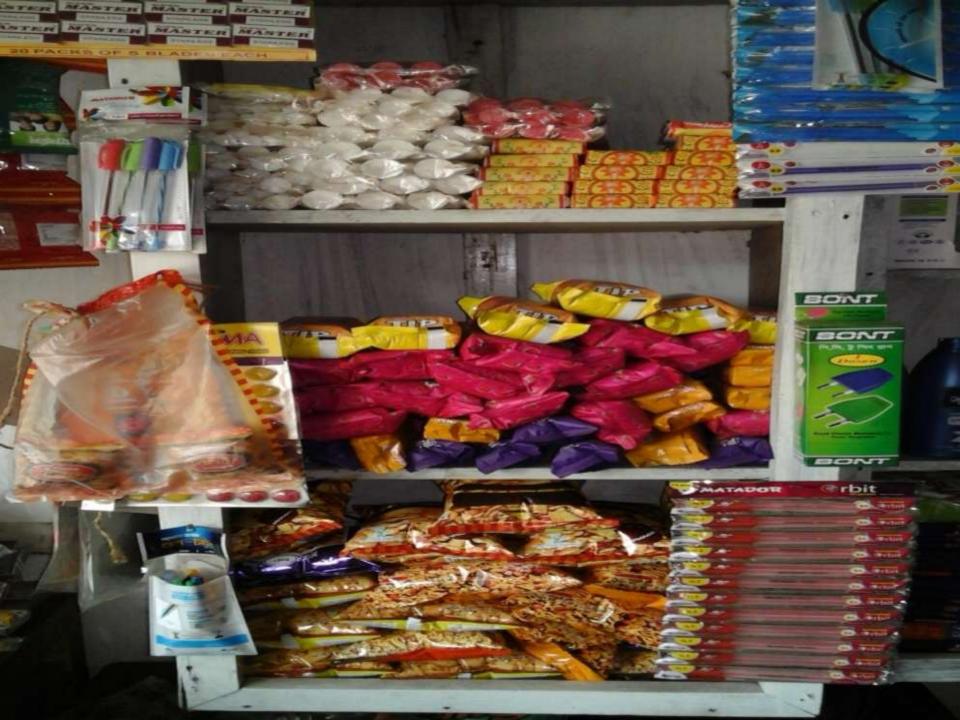

## **PROPOSED NOBIN UDYOKTA BUSINESS INFO**

| Business Name                                                | : | Palash Store                                                                            |
|--------------------------------------------------------------|---|-----------------------------------------------------------------------------------------|
| Address/ Location                                            | : | Choudhury hat, Hathazari, Chittagong.                                                   |
| Total Investment in BDT                                      | : | Tk. 260,000                                                                             |
| Financing                                                    | : | Self Tk. 160,00 (from existing business)<br>Required Investment Tk. 100,000 (as equity) |
| Present salary/drawings from business                        | : | BDT 6,000 (Six thousand)                                                                |
| Proposed Salary                                              | : | BDT 6,000 (Six thousand)                                                                |
| Proposed Business<br>Implementation Plan                     |   |                                                                                         |
| (i) % of present gross profit margin                         | : | On products 15% and flexiload 100%.                                                     |
| (ii) Estimated % of proposed gross profit margin             | : | On products 15% and flexiload 100%.                                                     |
| (iii) In future risk mgt. plan<br>(from fire, disaster etc.) | : |                                                                                         |

| Particul                                                                       | Existing<br>Business    | Proposed | Total<br>(BDT) |         |
|--------------------------------------------------------------------------------|-------------------------|----------|----------------|---------|
| Existing                                                                       | ng Proposed             |          |                |         |
| Investment in products (grocery item, confectionary item and bakery item etc.) | 81,080                  | 90,000   | 171,080        |         |
| Investment in flexiload                                                        | Investment in flexiload | 10,000   | 10,000         | 20,000  |
| Investment in Machineries, Equipment machine, calculator, bulb and fan et      | 10,900                  | -        | 10,900         |         |
| Cash in hand                                                                   | 2,220                   | -        | 2,220          |         |
| Advance for Shop                                                               | 20,000                  | -        | 20,000         |         |
| Debtors (Since february, 2016 to at                                            | 2,000                   | -        | 2,000          |         |
| Creditors (Since february, 2016 to a                                           | (1,000)                 | -        | (1,000)        |         |
| Decoration (fixture and fittings)                                              | 34,800                  |          | 34,800         |         |
| Total Ca                                                                       | pital                   | 160,000  | 100,000        | 260,000 |