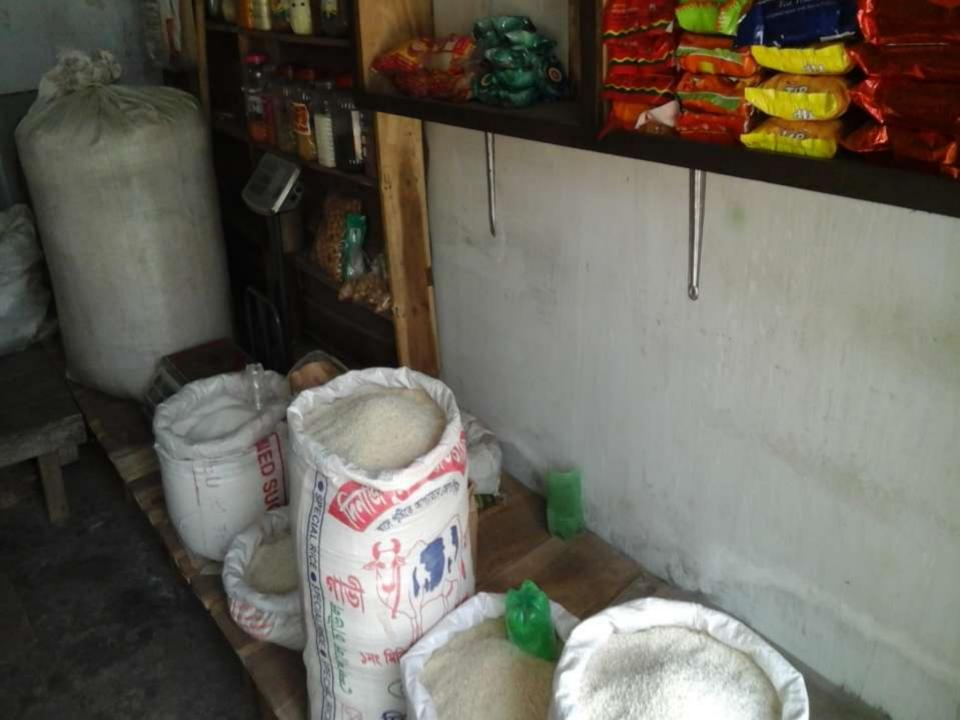

## **PROPOSED NOBIN UDYOKTA BUSINESS INFO**

| Business Name                                                | : | Palash Store                                                                            |
|--------------------------------------------------------------|---|-----------------------------------------------------------------------------------------|
| Address/ Location                                            | : | Choudhury hat, Hathazari, Chittagong.                                                   |
| Total Investment in BDT                                      | : | Tk. 260,000                                                                             |
| Financing                                                    | : | Self Tk. 160,00 (from existing business)<br>Required Investment Tk. 100,000 (as equity) |
| Present salary/drawings from business                        | : | BDT 6,000 (Six thousand)                                                                |
| Proposed Salary                                              | : | BDT 6,000 (Six thousand)                                                                |
| Proposed Business<br>Implementation Plan                     |   |                                                                                         |
| (i) % of present gross profit margin                         | : | On products 15% and flexiload 100%.                                                     |
| (ii) Estimated % of proposed gross profit margin             | : | On products 15% and flexiload 100%.                                                     |
| (iii) In future risk mgt. plan<br>(from fire, disaster etc.) | : |                                                                                         |

## **INFO ON EXISTING BUSINESS OPERATIONS**

| Dertieulere                                  | Exis  | Existing Business (BDT) |         |  |  |  |
|----------------------------------------------|-------|-------------------------|---------|--|--|--|
| Particulars                                  | Daily | Monthly                 | Yearly  |  |  |  |
| Sales income from Products                   | 2,600 | 72,800                  | 873,600 |  |  |  |
| Commission from flexiload                    | 27    | 756                     | 9,072   |  |  |  |
| Total income from products & commission (A)  | 2,627 | 73,556                  | 882,672 |  |  |  |
| Less: Cost of Sales / Products (B)           | 2,210 | 61,880                  | 742,560 |  |  |  |
| Gross Profit (C) [C=(A-B)]                   | 417   | 11,676                  | 140,112 |  |  |  |
| Less: Operating Cost:                        |       |                         |         |  |  |  |
| Electricity bill                             |       | 300                     | 3,600   |  |  |  |
| Generator Bill                               |       | 150                     | 1,800   |  |  |  |
| Shop Rent                                    |       | 1,000                   | 12,000  |  |  |  |
| Mobile bill                                  |       | 200                     | 2,400   |  |  |  |
| Conveyance bill                              |       | 200                     | 2,400   |  |  |  |
| Present Salary (Family & Self)               |       | 6,000                   | 72,000  |  |  |  |
| Provision of bad debt                        |       | 2                       | 20      |  |  |  |
| Other Cost (Stationary & Entertainment etc.) |       | 1,340                   | 16,080  |  |  |  |
| Non Cash Item:                               |       | ,                       |         |  |  |  |
| Depreciation Expenses                        |       | 426                     | 5,115   |  |  |  |
| Total Operating Cost (D)                     |       | 9,618                   | 115,415 |  |  |  |
| Net Profit (C-D):                            |       | 2,058                   | 24,697  |  |  |  |