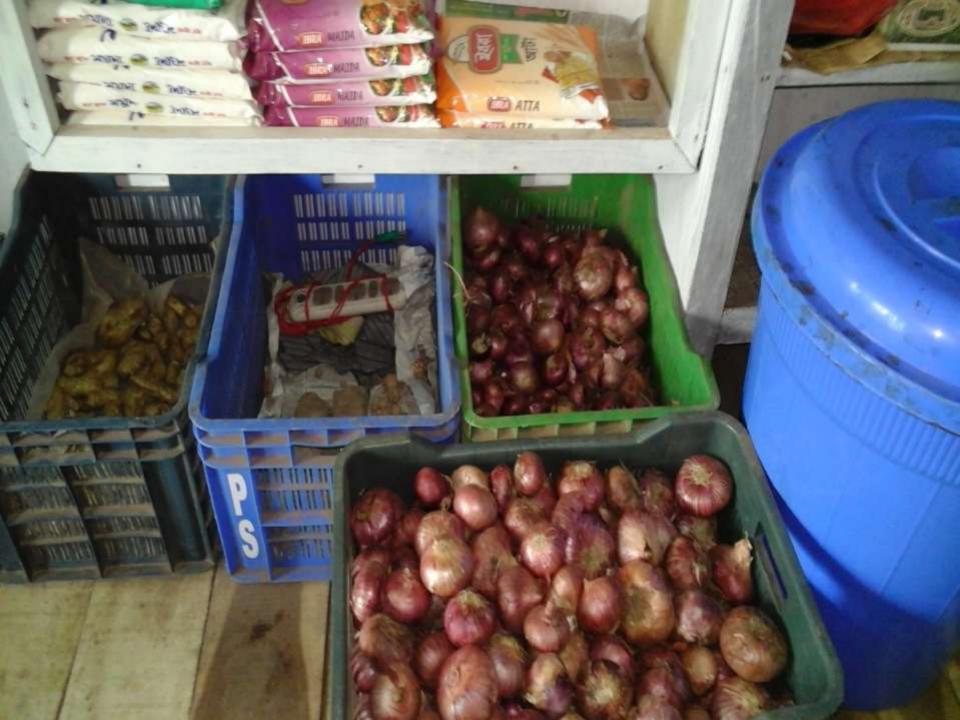

## **PROPOSED NOBIN UDYOKTA BUSINESS INFO**

| Business Name                                                | : | Palash Store                                                                            |
|--------------------------------------------------------------|---|-----------------------------------------------------------------------------------------|
| Address/ Location                                            | : | Choudhury hat, Hathazari, Chittagong.                                                   |
| Total Investment in BDT                                      | : | Tk. 260,000                                                                             |
| Financing                                                    | : | Self Tk. 160,00 (from existing business)<br>Required Investment Tk. 100,000 (as equity) |
| Present salary/drawings from business                        | : | BDT 6,000 (Six thousand)                                                                |
| Proposed Salary                                              | : | BDT 6,000 (Six thousand)                                                                |
| Proposed Business<br>Implementation Plan                     |   |                                                                                         |
| (i) % of present gross profit margin                         | : | On products 15% and flexiload 100%.                                                     |
| (ii) Estimated % of proposed gross profit margin             | : | On products 15% and flexiload 100%.                                                     |
| (iii) In future risk mgt. plan<br>(from fire, disaster etc.) | : |                                                                                         |

| Particul                                                                       | Existing<br>Business    | Proposed | Total<br>(BDT) |         |
|--------------------------------------------------------------------------------|-------------------------|----------|----------------|---------|
| Existing                                                                       | ng Proposed             |          |                |         |
| Investment in products (grocery item, confectionary item and bakery item etc.) | 81,080                  | 90,000   | 171,080        |         |
| Investment in flexiload                                                        | Investment in flexiload | 10,000   | 10,000         | 20,000  |
| Investment in Machineries, Equipment machine, calculator, bulb and fan et      | 10,900                  | -        | 10,900         |         |
| Cash in hand                                                                   | 2,220                   | -        | 2,220          |         |
| Advance for Shop                                                               | 20,000                  | -        | 20,000         |         |
| Debtors (Since february, 2016 to at                                            | 2,000                   | -        | 2,000          |         |
| Creditors (Since february, 2016 to a                                           | (1,000)                 | -        | (1,000)        |         |
| Decoration (fixture and fittings)                                              | 34,800                  |          | 34,800         |         |
| Total Ca                                                                       | pital                   | 160,000  | 100,000        | 260,000 |