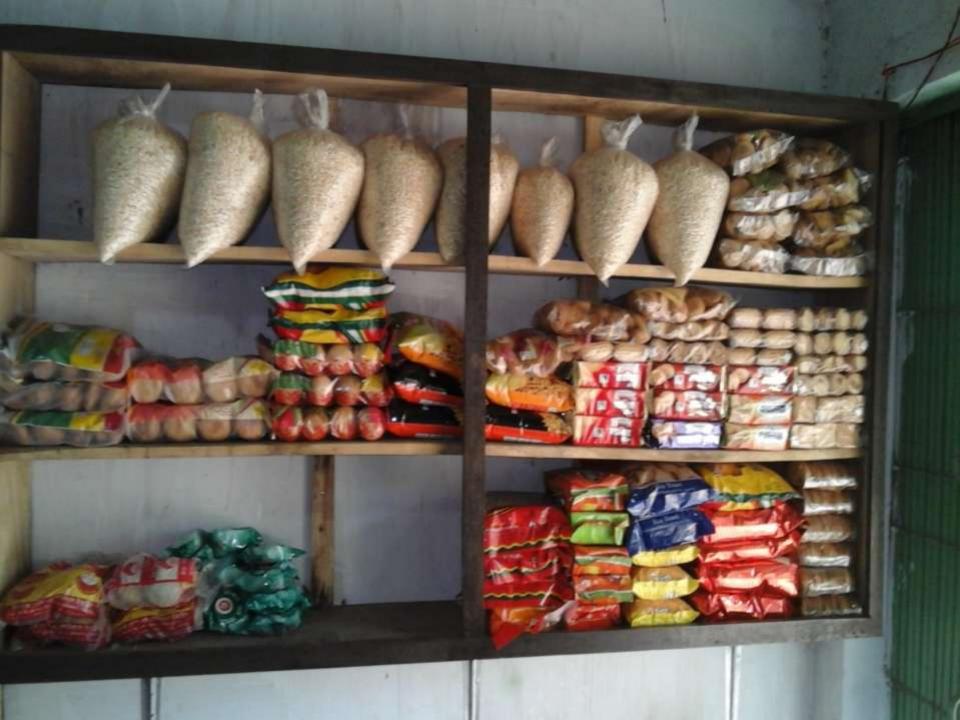

## **PROPOSED NOBIN UDYOKTA BUSINESS INFO**

| Business Name                                                | : | Palash Store                                                                            |
|--------------------------------------------------------------|---|-----------------------------------------------------------------------------------------|
| Address/ Location                                            | : | Choudhury hat, Hathazari, Chittagong.                                                   |
| Total Investment in BDT                                      | : | Tk. 260,000                                                                             |
| Financing                                                    | : | Self Tk. 160,00 (from existing business)<br>Required Investment Tk. 100,000 (as equity) |
| Present salary/drawings from business                        | : | BDT 6,000 (Six thousand)                                                                |
| Proposed Salary                                              | : | BDT 6,000 (Six thousand)                                                                |
| Proposed Business<br>Implementation Plan                     |   |                                                                                         |
| (i) % of present gross profit margin                         | : | On products 15% and flexiload 100%.                                                     |
| (ii) Estimated % of proposed gross profit margin             | : | On products 15% and flexiload 100%.                                                     |
| (iii) In future risk mgt. plan<br>(from fire, disaster etc.) | : |                                                                                         |

| Particul                                                                       | Existing<br>Business    | Proposed | Total<br>(BDT) |         |
|--------------------------------------------------------------------------------|-------------------------|----------|----------------|---------|
| Existing                                                                       | ng Proposed             |          |                |         |
| Investment in products (grocery item, confectionary item and bakery item etc.) | 81,080                  | 90,000   | 171,080        |         |
| Investment in flexiload                                                        | Investment in flexiload | 10,000   | 10,000         | 20,000  |
| Investment in Machineries, Equipment machine, calculator, bulb and fan et      | 10,900                  | -        | 10,900         |         |
| Cash in hand                                                                   | 2,220                   | -        | 2,220          |         |
| Advance for Shop                                                               | 20,000                  | -        | 20,000         |         |
| Debtors (Since february, 2016 to at                                            | 2,000                   | -        | 2,000          |         |
| Creditors (Since february, 2016 to a                                           | (1,000)                 | -        | (1,000)        |         |
| Decoration (fixture and fittings)                                              | 34,800                  |          | 34,800         |         |
| Total Ca                                                                       | pital                   | 160,000  | 100,000        | 260,000 |