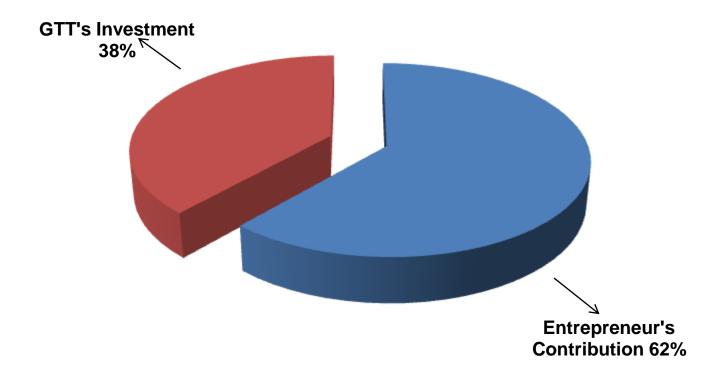

- Entrepreneur's Contribution BDT 160,000
- GTT's Investment BDT 100,000
- Total Capital BDT 260,000