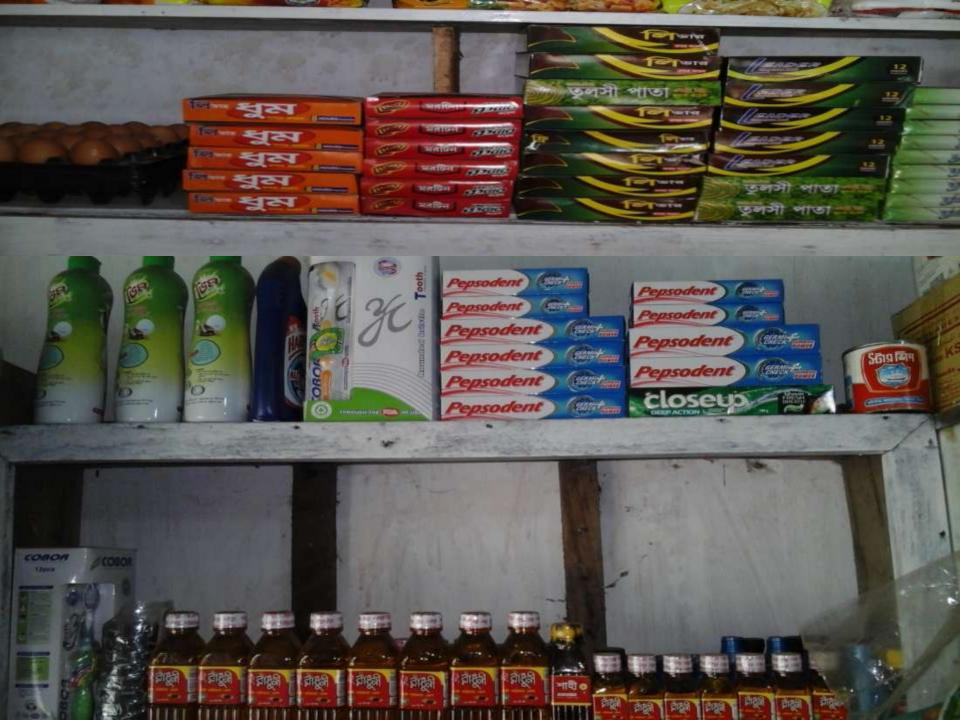

## **PROPOSED NOBIN UDYOKTA BUSINESS INFO**

| Business Name                                                | : | Palash Store                                                                            |
|--------------------------------------------------------------|---|-----------------------------------------------------------------------------------------|
| Address/ Location                                            | : | Choudhury hat, Hathazari, Chittagong.                                                   |
| Total Investment in BDT                                      | : | Tk. 260,000                                                                             |
| Financing                                                    | : | Self Tk. 160,00 (from existing business)<br>Required Investment Tk. 100,000 (as equity) |
| Present salary/drawings from business                        | : | BDT 6,000 (Six thousand)                                                                |
| Proposed Salary                                              | : | BDT 6,000 (Six thousand)                                                                |
| Proposed Business<br>Implementation Plan                     |   |                                                                                         |
| (i) % of present gross profit margin                         | : | On products 15% and flexiload 100%.                                                     |
| (ii) Estimated % of proposed gross profit margin             | : | On products 15% and flexiload 100%.                                                     |
| (iii) In future risk mgt. plan<br>(from fire, disaster etc.) | : |                                                                                         |

## **INFO ON EXISTING BUSINESS OPERATIONS**

| Dertieulere                                  | Exis  | Existing Business (BDT) |         |  |  |  |
|----------------------------------------------|-------|-------------------------|---------|--|--|--|
| Particulars                                  | Daily | Monthly                 | Yearly  |  |  |  |
| Sales income from Products                   | 2,600 | 72,800                  | 873,600 |  |  |  |
| Commission from flexiload                    | 27    | 756                     | 9,072   |  |  |  |
| Total income from products & commission (A)  | 2,627 | 73,556                  | 882,672 |  |  |  |
| Less: Cost of Sales / Products (B)           | 2,210 | 61,880                  | 742,560 |  |  |  |
| Gross Profit (C) [C=(A-B)]                   | 417   | 11,676                  | 140,112 |  |  |  |
| Less: Operating Cost:                        |       |                         |         |  |  |  |
| Electricity bill                             |       | 300                     | 3,600   |  |  |  |
| Generator Bill                               |       | 150                     | 1,800   |  |  |  |
| Shop Rent                                    |       | 1,000                   | 12,000  |  |  |  |
| Mobile bill                                  |       | 200                     | 2,400   |  |  |  |
| Conveyance bill                              |       | 200                     | 2,400   |  |  |  |
| Present Salary (Family & Self)               |       | 6,000                   | 72,000  |  |  |  |
| Provision of bad debt                        |       | 2                       | 20      |  |  |  |
| Other Cost (Stationary & Entertainment etc.) |       | 1,340                   | 16,080  |  |  |  |
| Non Cash Item:                               |       | ,                       |         |  |  |  |
| Depreciation Expenses                        |       | 426                     | 5,115   |  |  |  |
| Total Operating Cost (D)                     |       | 9,618                   | 115,415 |  |  |  |
| Net Profit (C-D):                            |       | 2,058                   | 24,697  |  |  |  |