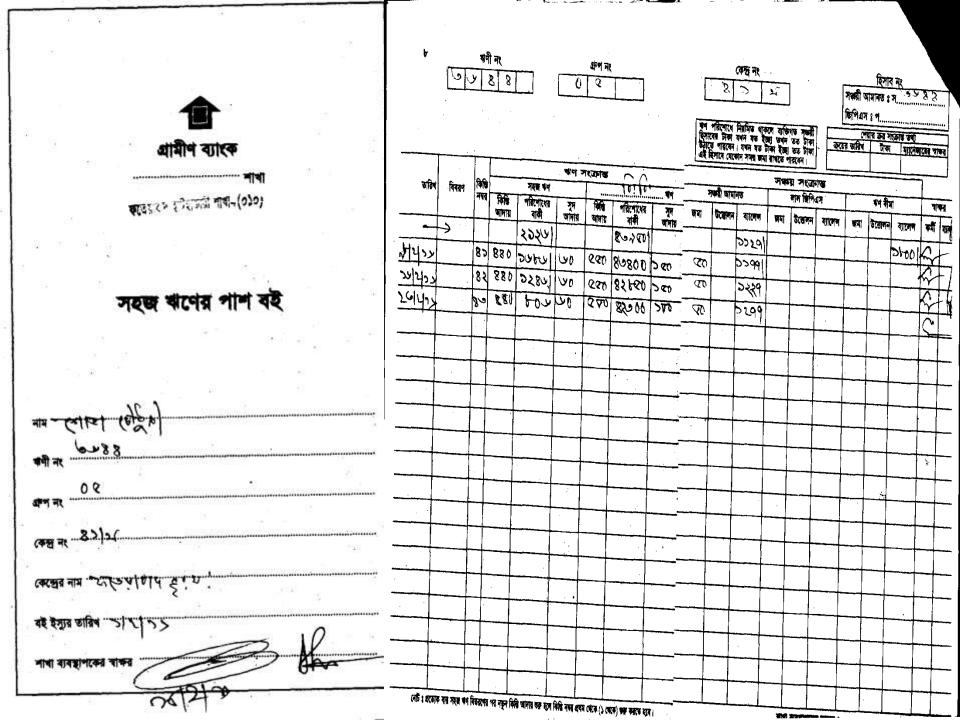

### BRIEF BIO OF THE PROPOSED NOBIN UDYOKTA

| Name and address                                                                                                                                                                                                                                                     | : | Palash Chowdhury<br>Vill: Fateabad, Union: Chikondondi, Post: Fateabad,<br>Upazila: Hathazari, District: Chittagong.                                                                                                                                                                                         |  |  |
|----------------------------------------------------------------------------------------------------------------------------------------------------------------------------------------------------------------------------------------------------------------------|---|--------------------------------------------------------------------------------------------------------------------------------------------------------------------------------------------------------------------------------------------------------------------------------------------------------------|--|--|
| Age                                                                                                                                                                                                                                                                  |   | 30 years                                                                                                                                                                                                                                                                                                     |  |  |
| Marital status                                                                                                                                                                                                                                                       | : | Married                                                                                                                                                                                                                                                                                                      |  |  |
| Children                                                                                                                                                                                                                                                             | : | 01(one) son                                                                                                                                                                                                                                                                                                  |  |  |
| No. of siblings:                                                                                                                                                                                                                                                     | : | 02 (Two) Brothers 02 (Two) Sisters                                                                                                                                                                                                                                                                           |  |  |
| Parent's and GB related Info:<br>(i) Who is GB member<br>(ii) Mother's name<br>(iii) Father's name<br>(iv) GB member's info<br>Further Information:<br>(v) Who pays GB loan installment<br>(vi) Mobile lady<br>(vii) Grameen Education Loan<br>(viii) Any other loan |   | Mother V Father<br>Shova Chowdhury<br>Late. Dilip Chowdhury<br><i>Branch</i> : Hathazari, Chittagong, <i>Centre # 41/mo</i> ,<br><i>Loan no.: 3644</i> , Member since 2011<br>First Ioan: Tk. 5,000<br>Existing Ioan: Tk. 50,000, Outstanding Ioan: Tk. 42,300<br>Entrepreneur's brother<br>No<br>Nil<br>Nil |  |  |

## BRIEF HISTORY OF GB LOAN UTILIZATION BY FAMILY

- Shova Chowdhury is a GB member since 2011 at first she took GB loan BDT 5,000 (Five thousand).
- Gradually she took GB loan several times and utilized it for repairing house and purchasing cows.
- Finally GB loan helped her to improve her economic condition, livelihood.