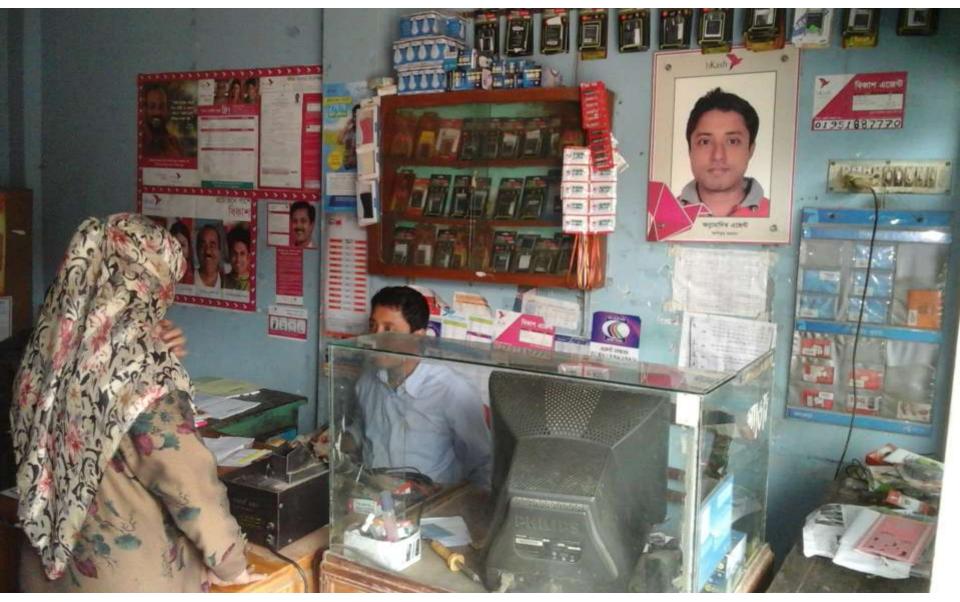

## **PROPOSED NOBIN UDYOKTA BUSINESS INFO**

| Business Name                                                                                                                                                                                                                                             | : | Ashiq Telecom                                                                                                                                                              |
|-----------------------------------------------------------------------------------------------------------------------------------------------------------------------------------------------------------------------------------------------------------|---|----------------------------------------------------------------------------------------------------------------------------------------------------------------------------|
| Address/ Location                                                                                                                                                                                                                                         | : | Varasar Bazar, Burichang, Comilla                                                                                                                                          |
| Total Investment in BDT                                                                                                                                                                                                                                   | : | BDT Tk .481,000                                                                                                                                                            |
| Financing                                                                                                                                                                                                                                                 | : | Self Tk. 361,000 (from existing business)<br>Required Investment Tk. 120,000 (as equity)                                                                                   |
| Present salary/drawings from business                                                                                                                                                                                                                     | : | BDT 6,000(Six thousand )                                                                                                                                                   |
| Proposed Salary (estimates)                                                                                                                                                                                                                               | : | BDT 7,000 (Seven thousand )                                                                                                                                                |
| <ul> <li>Proposed Business</li> <li>Implementation Plan</li> <li>(i) % of present gross profit<br/>margin</li> <li>(ii) Estimated % of proposed gross<br/>profit margin</li> <li>(iii) In future risk mgt. plan (from<br/>fire, disaster etc.)</li> </ul> |   | On products 20%, bKash & Flexiload 100%, mobile servicing and<br>Song Download 90%.<br>On products 20%, bKash & Flexiload 100%, mobile servicing and<br>Song Download 90%. |