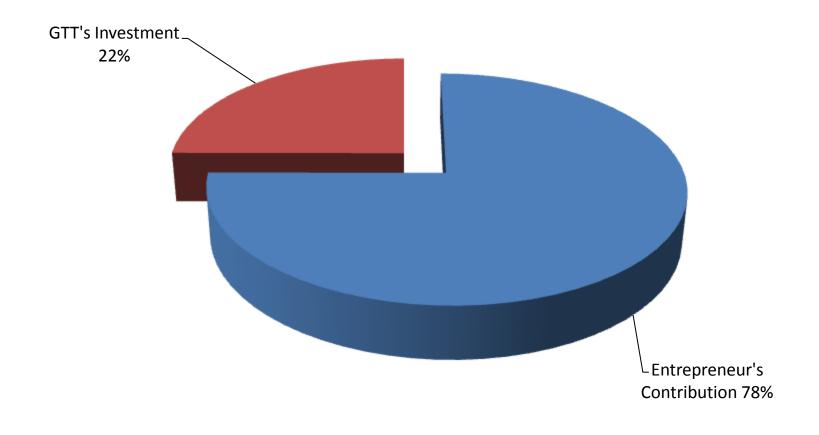

### PRESENT & PROPOSED INVESTMENT BREAKDOWN

| Particulars Existing Proposed                                                                                                          |                                                    |         | Proposed<br>(BDT) | Total<br>(BDT) |  |
|----------------------------------------------------------------------------------------------------------------------------------------|----------------------------------------------------|---------|-------------------|----------------|--|
|                                                                                                                                        |                                                    |         |                   |                |  |
| Investment in products (Different types of<br>mobile set, mobile charger, battery,<br>converter, screen paper and energy bulbs<br>etc) | Investment in products (Mobile<br>accessories etc) | 80,600  | 60,000            | 140,600        |  |
| Investment in Machineries (computer set, po<br>set etc)                                                                                | 20,500                                             | _       | 20,500            |                |  |
| Investment in bKash & Flexiload                                                                                                        |                                                    |         | 60,000            | 200,000        |  |
| Investment in Equipments (bulb and fan etc.)                                                                                           |                                                    |         |                   | 1,100          |  |
| Debtors since December 2015 at present                                                                                                 |                                                    |         |                   | 12,000         |  |
| Creditors since December 2015 at present                                                                                               |                                                    |         |                   | (1,200)        |  |
| Decoration (fixture and fittings)                                                                                                      |                                                    |         |                   | 8,000          |  |
| Advance for Shop                                                                                                                       |                                                    | 100,000 |                   | 100,000        |  |
| Total Capital                                                                                                                          | 361,000                                            | 120,000 | 481,000           |                |  |

- Entrepreneur's Contribution BDT 361,000
- GTT's Investment BDT 120,000
- Total Capital BDT 481,000

| Destionlass                                                                  | Year 1 (BDT) |         |         | Year 2 (BDT) |         |         | Year 3 (BDT) |         |         |
|------------------------------------------------------------------------------|--------------|---------|---------|--------------|---------|---------|--------------|---------|---------|
| Particulars                                                                  |              | Monthly | Yearly  | Daily        | Monthly | Yearly  | Daily        | Monthly | Yearly  |
| Est. sales income from products                                              | 1,500        | 42,000  | 504,000 | 1,725        | 48,300  | 579,600 | 1,898        | 53,130  | 637,560 |
| Est. income from mobile servicing and Song Download                          | 218          | 6,090   | 73,080  | 261          | 7,308   | 87,696  | 300          | 8,404   | 100,850 |
| Est. Income from Bkash                                                       | 280          | 7,840   | 94,080  | 322          | 9,016   | 108,192 | 354          | 9,918   | 119,011 |
| Est. Income from Flexiload                                                   | 108          | 3,024   | 36,288  | 130          | 3,629   | 43,546  | 143          | 3,992   | 47,900  |
| Total estimated income from sales and servicing (A)                          | 2,106        | 58,954  | 707,448 | 2,438        | 68,253  | 819,034 | 2,694        | 75,443  | 905,322 |
| Less: Cost of sales of products (product purchase)                           | 1,200        | 33,600  | 403,200 | 1,380        | 38,640  | 463,680 | 1,518        | 42,504  | 510,048 |
| Less: Cost of mobile servicing and Song Download                             | 22           | 3,654   | 43,848  | 26           | 4,385   | 52,618  | 30           | 5,043   | 60,510  |
| Less: Total Cost of sales of products, photocopy<br>and studio activites (B) | 1,222        | 37,254  | 447,048 | 1,406        | 43,025  | 516,298 | 1,548        | 47,547  | 570,558 |
| Gross Profit (C) [C=(A-B)]                                                   | 884          | 21,700  | 260,400 | 1,032        | 25,228  | 302,736 | 1,146        | 27,897  | 334,764 |
| Less: Operating Cost:                                                        |              |         |         |              |         |         |              |         |         |
| Electricity bill                                                             |              | 600     | 7,200   |              | 700     | 8,400   |              | 800     | 9,600   |
| Shop Rent                                                                    |              | 1,000   | 12,000  |              | 1,000   | 12,000  |              | 1,000   | 12,000  |
| Mobile bill (SMS & Reporting)                                                |              | 700     | 8,400   |              | 700     | 8,400   |              | 700     | 8,400   |
| Night Guard bill                                                             |              | 150     | 1,800   |              | 200     | 2,400   |              | 250     | 3,000   |
| Conveyance                                                                   |              | 800     | 9,600   |              | 1,000   | 12,000  |              | 1,200   | 14,400  |
| Ownership Transfer Fee                                                       |              | 800     | 4,800   |              | 800     | 9,600   |              | 800     | 9,600   |
| Proposed Salary (Self & family)                                              |              | 7,000   | 84,000  |              | 8,000   | 96,000  |              | 9,000   | 108,000 |
| Other Cost (stationary & Entertainment etc.)                                 |              | 1,200   | 14,400  |              | 1,600   | 19,200  |              | 1,800   | 21,600  |
| Non Cash Item:                                                               |              |         |         |              |         |         |              |         |         |
| Depreciation Expenses                                                        |              | 337     | 4,040   |              | 337     | 4,040   |              | 337     | 4,040   |
| Total Operating Cost (D)                                                     | -            | 12,587  | 146,240 | _            | 14,337  | 172,040 | -            | 15,887  | 190,640 |
| Net Profit (C-D):                                                            | -            | 9,113   | 114,160 | -            | 10,891  | 130,696 | -            | 12,010  | 144,124 |
| Retained Income                                                              |              |         | 114,160 |              |         | 244,856 |              |         | 388,980 |