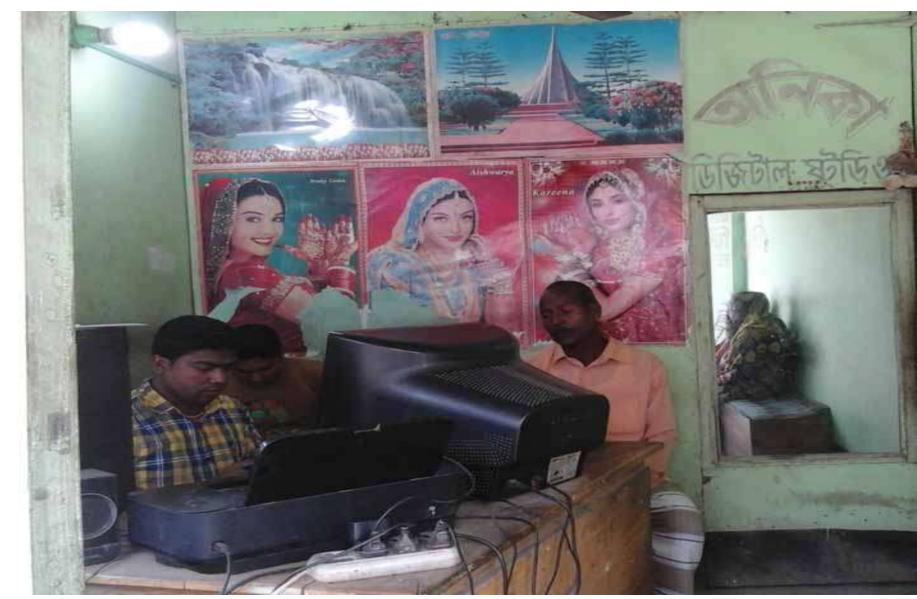

### PROPOSED NOBIN UDYOKTA BUSINESS INFO

| Business Name                                                                                                                                                                            | : | Anika Digital Studio                                                                |
|------------------------------------------------------------------------------------------------------------------------------------------------------------------------------------------|---|-------------------------------------------------------------------------------------|
| Address/ Location                                                                                                                                                                        | : | Badiakhali bazar,Gaibandha.                                                         |
| Total Investment in BDT                                                                                                                                                                  | : | Tk. 152,000                                                                         |
| Financing                                                                                                                                                                                | : | Self Tk. 72,000 (from existing business) Required Investment Tk. 80,000 (as equity) |
| Present salary/drawings from business                                                                                                                                                    | : | Taka 4,000 (Four thousand)                                                          |
| Proposed Salary (estimates)                                                                                                                                                              | : | Taka 5,000 (Five thousand)                                                          |
| Proposed Business Implementation Plan  (i) % of present gross profit margin  (ii) Estimated % of proposed gross profit margin  (iii) In future risk mgt. plan (from fire, disaster etc.) | : | On products 80%  On products 80%                                                    |