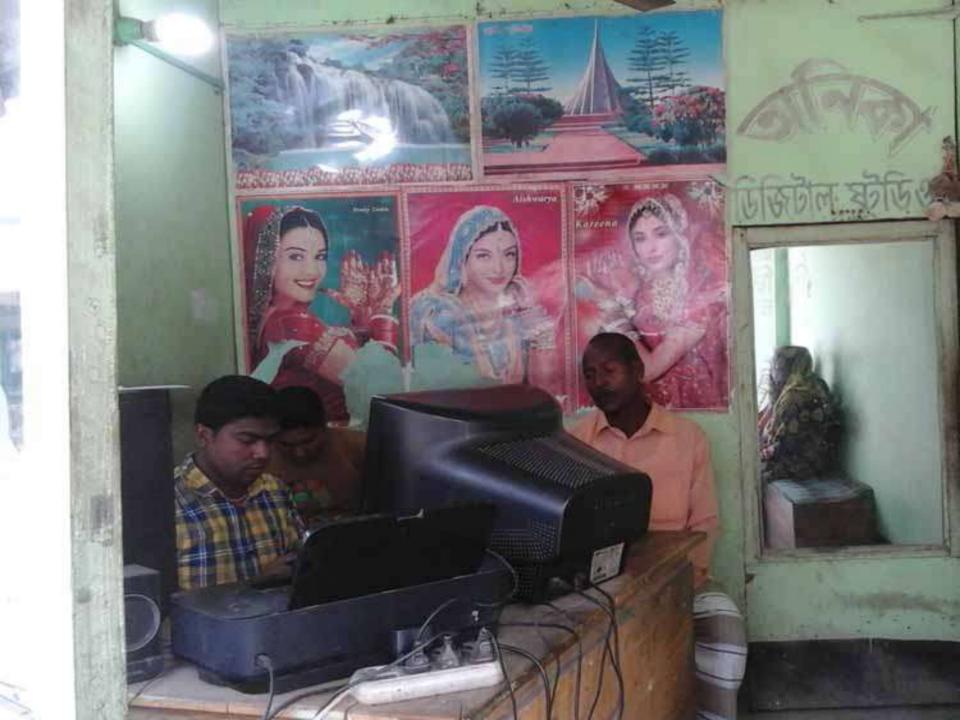

### PROPOSED NOBIN UDYOKTA BUSINESS INFO

| Business Name                                                                                                                                                                            | : | Anika Digital Studio                                                                |
|------------------------------------------------------------------------------------------------------------------------------------------------------------------------------------------|---|-------------------------------------------------------------------------------------|
| Address/ Location                                                                                                                                                                        | : | Badiakhali bazar,Gaibandha.                                                         |
| Total Investment in BDT                                                                                                                                                                  | : | Tk. 152,000                                                                         |
| Financing                                                                                                                                                                                | : | Self Tk. 72,000 (from existing business) Required Investment Tk. 80,000 (as equity) |
| Present salary/drawings from business                                                                                                                                                    | : | Taka 4,000 (Four thousand)                                                          |
| Proposed Salary (estimates)                                                                                                                                                              | : | Taka 5,000 (Five thousand)                                                          |
| Proposed Business Implementation Plan  (i) % of present gross profit margin  (ii) Estimated % of proposed gross profit margin  (iii) In future risk mgt. plan (from fire, disaster etc.) | : | On products 80%  On products 80%                                                    |