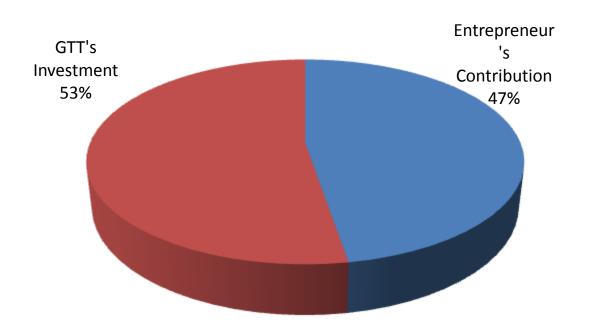

### SOURCE OF FINANCE

- Entrepreneur's Contribution BDT 72,000
- GTT's Investment BDT 80,000
- Total Capital BDT 152,000