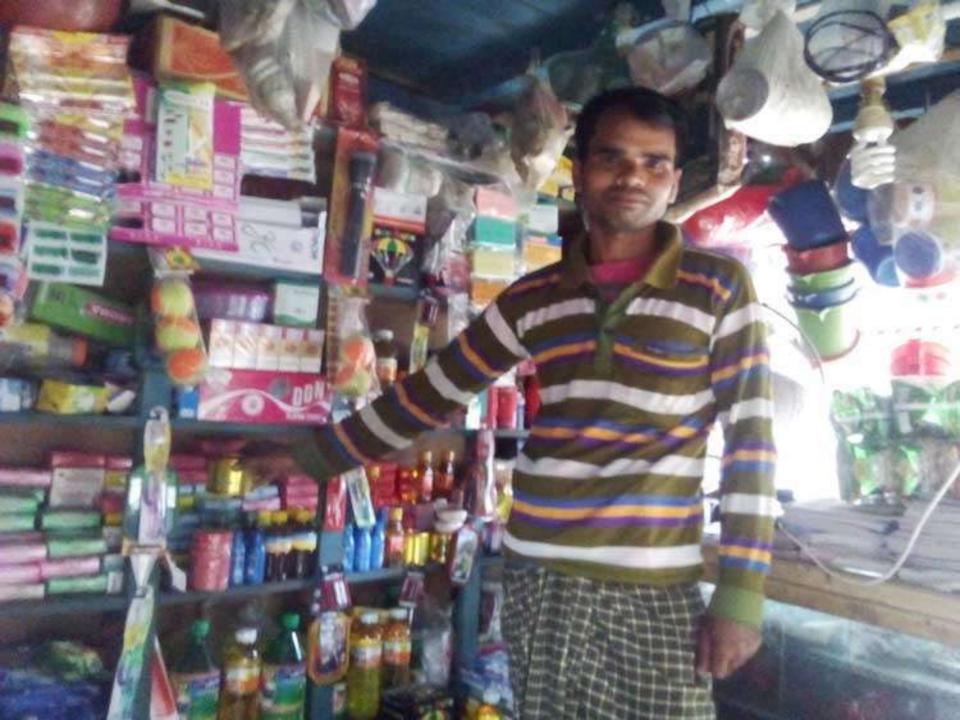

#### Proposed NU Business Name: Bhai Bhai Store

Business Category: General Retail & Wholesale

Business Proposal Identified by: Md. Joynul Abedin, Asst. Officer, Saghata Unit, Gaibandha

Business Proposal prepared by: Naznin Akther

### PROPOSED NOBIN UDYOKTA BUSINESS INFO

| Business Name                                                | : | Bhai Bhai Store                                                                       |
|--------------------------------------------------------------|---|---------------------------------------------------------------------------------------|
| Address/ Location                                            | : | Bharatkhali hat, Saghata, Gaibandha.                                                  |
| Total Investment in BDT                                      | : | Tk. 238,000                                                                           |
| Financing                                                    | : | Self Tk. 138,000 (from existing business) Required Investment Tk. 100,000 (as equity) |
| Present salary/drawings from business                        | • | BDT 3,000 (Three Thousand)                                                            |
| Proposed Salary                                              | : | BDT 4,000 (Four Thousand)                                                             |
| Proposed Business<br>Implementation Plan                     |   |                                                                                       |
| (i) % of present gross profit margin                         | : | On products 13%                                                                       |
| (ii) Estimated % of proposed gross profit margin             | : | On products 13%                                                                       |
| (iii) In future risk mgt. plan<br>(from fire, disaster etc.) | : |                                                                                       |