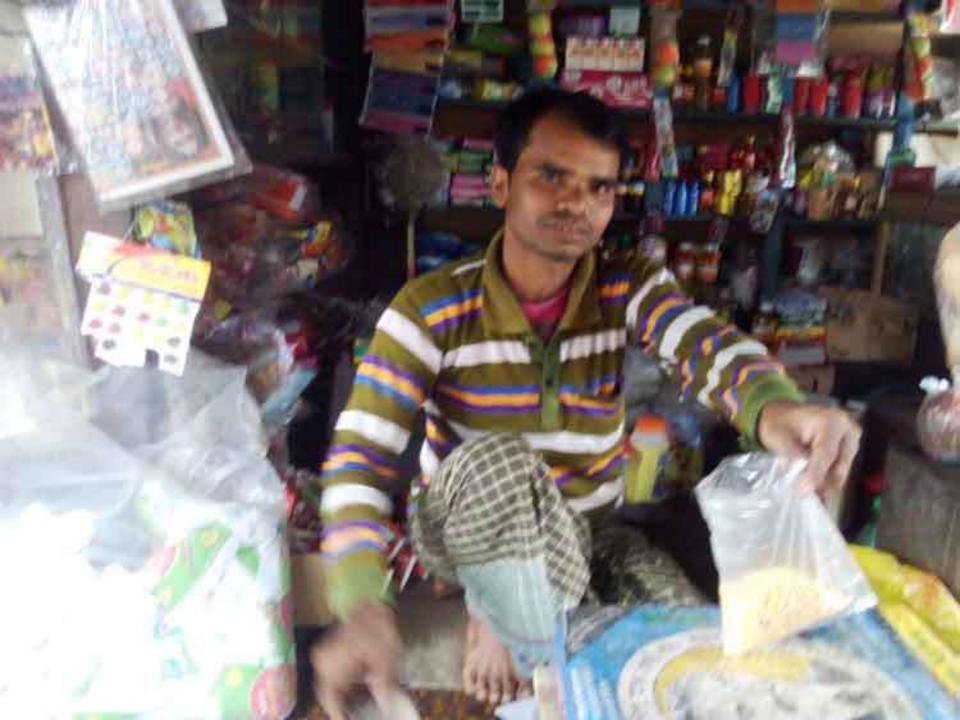

#### Proposed NU Business Name: Bhai Bhai Store

Business Category: General Retail & Wholesale

Business Proposal Identified by: Md. Joynul Abedin, Asst. Officer, Saghata Unit, Gaibandha

Business Proposal prepared by: Naznin Akther

### PROPOSED NOBIN UDYOKTA BUSINESS INFO

| Business Name                                                | : | Bhai Bhai Store                                                                       |
|--------------------------------------------------------------|---|---------------------------------------------------------------------------------------|
| Address/ Location                                            | : | Bharatkhali hat, Saghata, Gaibandha.                                                  |
| Total Investment in BDT                                      | : | Tk. 238,000                                                                           |
| Financing                                                    | : | Self Tk. 138,000 (from existing business) Required Investment Tk. 100,000 (as equity) |
| Present salary/drawings from business                        | • | BDT 3,000 (Three Thousand)                                                            |
| Proposed Salary                                              | : | BDT 4,000 (Four Thousand)                                                             |
| Proposed Business<br>Implementation Plan                     |   |                                                                                       |
| (i) % of present gross profit margin                         | : | On products 13%                                                                       |
| (ii) Estimated % of proposed gross profit margin             | : | On products 13%                                                                       |
| (iii) In future risk mgt. plan<br>(from fire, disaster etc.) | : |                                                                                       |