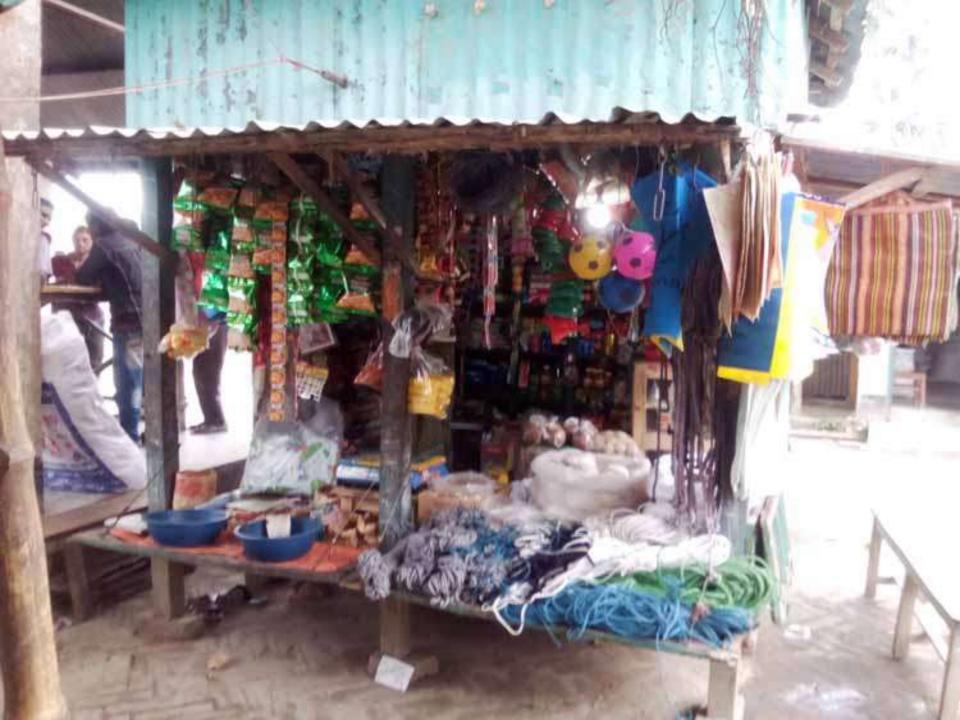

### PROPOSED NOBIN UDYOKTA BUSINESS INFO

| Business Name                                                | : | Bhai Bhai Store                                                                       |
|--------------------------------------------------------------|---|---------------------------------------------------------------------------------------|
| Address/ Location                                            | : | Bharatkhali hat, Saghata, Gaibandha.                                                  |
| Total Investment in BDT                                      | : | Tk. 238,000                                                                           |
| Financing                                                    | : | Self Tk. 138,000 (from existing business) Required Investment Tk. 100,000 (as equity) |
| Present salary/drawings from business                        | • | BDT 3,000 (Three Thousand)                                                            |
| Proposed Salary                                              | : | BDT 4,000 (Four Thousand)                                                             |
| Proposed Business<br>Implementation Plan                     |   |                                                                                       |
| (i) % of present gross profit margin                         | : | On products 13%                                                                       |
| (ii) Estimated % of proposed gross profit margin             | : | On products 13%                                                                       |
| (iii) In future risk mgt. plan<br>(from fire, disaster etc.) | : |                                                                                       |