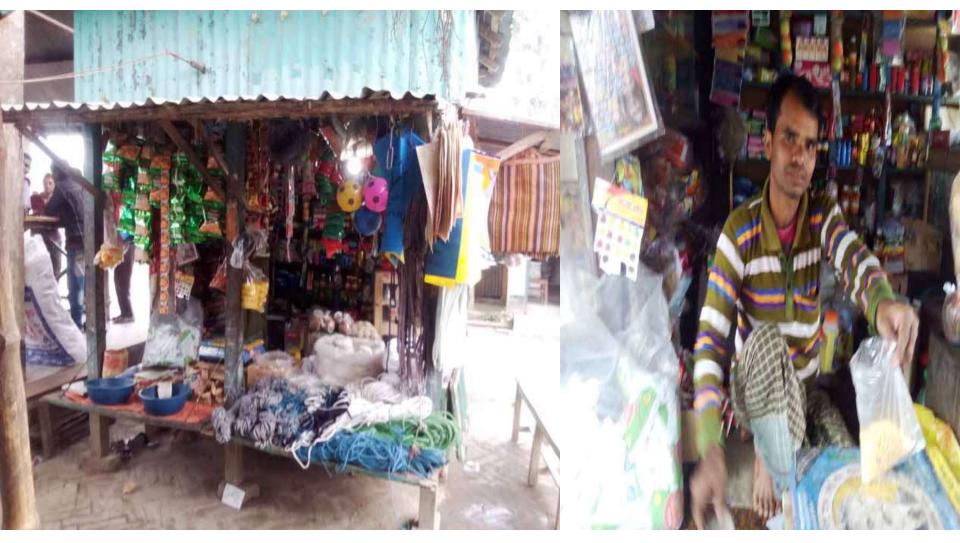

### PROPOSED NOBIN UDYOKTA BUSINESS INFO

| Business Name                                                | : | Bhai Bhai Store                                                                       |
|--------------------------------------------------------------|---|---------------------------------------------------------------------------------------|
| Address/ Location                                            | : | Bharatkhali hat, Saghata, Gaibandha.                                                  |
| Total Investment in BDT                                      | : | Tk. 238,000                                                                           |
| Financing                                                    | : | Self Tk. 138,000 (from existing business) Required Investment Tk. 100,000 (as equity) |
| Present salary/drawings from business                        | • | BDT 3,000 (Three Thousand)                                                            |
| Proposed Salary                                              | : | BDT 4,000 (Four Thousand)                                                             |
| Proposed Business<br>Implementation Plan                     |   |                                                                                       |
| (i) % of present gross profit margin                         | : | On products 13%                                                                       |
| (ii) Estimated % of proposed gross profit margin             | : | On products 13%                                                                       |
| (iii) In future risk mgt. plan<br>(from fire, disaster etc.) | : |                                                                                       |

# Pictures

ভর্তখালী ইউনিয়ন

উপজেলাঃ সাঘাটা, জেলাঃ গাইবান্ধা

http://varotkhaliup.gaibandha.gov.bd/

Mail: Zoobhacarkhaliun@omail.com