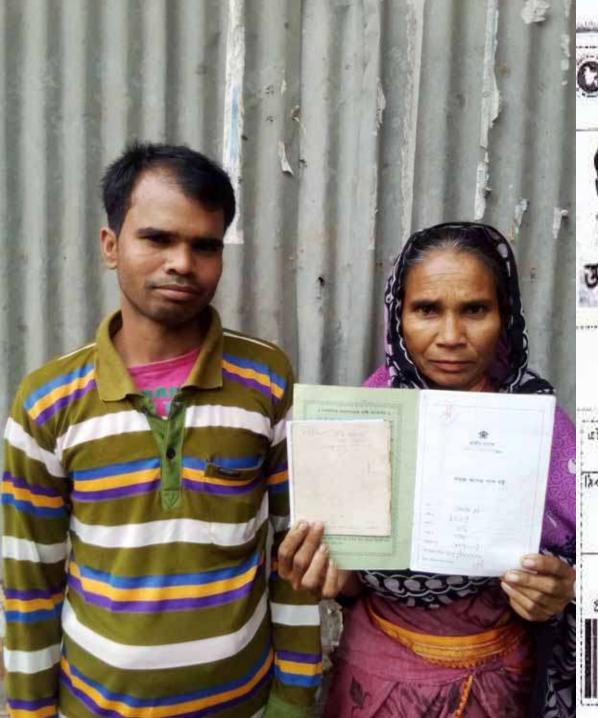

# Pictures

ভর্তখালী ইউনিয়ন

উপজেলাঃ সাঘাটা, জেলাঃ গাইবান্ধা

http://varotkhaliup.gaibandha.gov.bd/

Mail: Zoobhacarkhaliun@omail.com

#### সহজ ঝণের পাশ বই

नाम जनशालाका शाकत

#### গণপ্রজ্ঞতন্ত্রী বাংলাদেশ সরকার Government of the People's Republic of Bangladesh NATIONAL ID CARD / জাতীয় পরিচয় পত্র

নাম: মো: আঃ ওয়াহেদ

Md Abdul Ohed Name:

পিতা: মৃত ছকু সরকার

মাতা: মোছাঃ আমেনা বেগম

Date of Birth: 01 May 1981

ID NO: 3218813071163

এই কার্ডটি গণপ্রভাতটি ব্যালাদেশ সরকারের সম্পতি। কার্ডটি প্রকৃতকারী ব্যক্তিত অন্য জোখাও পাওয়া পেলে নিকটির পোট অকিলে জন্ম দেয়ার জন্ম অনুবোধ করা ধলো। ঠিকানা; গ্রাম/নাজ: ধক্ষিম ইল্যা চরগাড়া, দক্ষিন উল্লা, ভাতমর: চরতবালী -क्ष्या, भागति, परिताक।