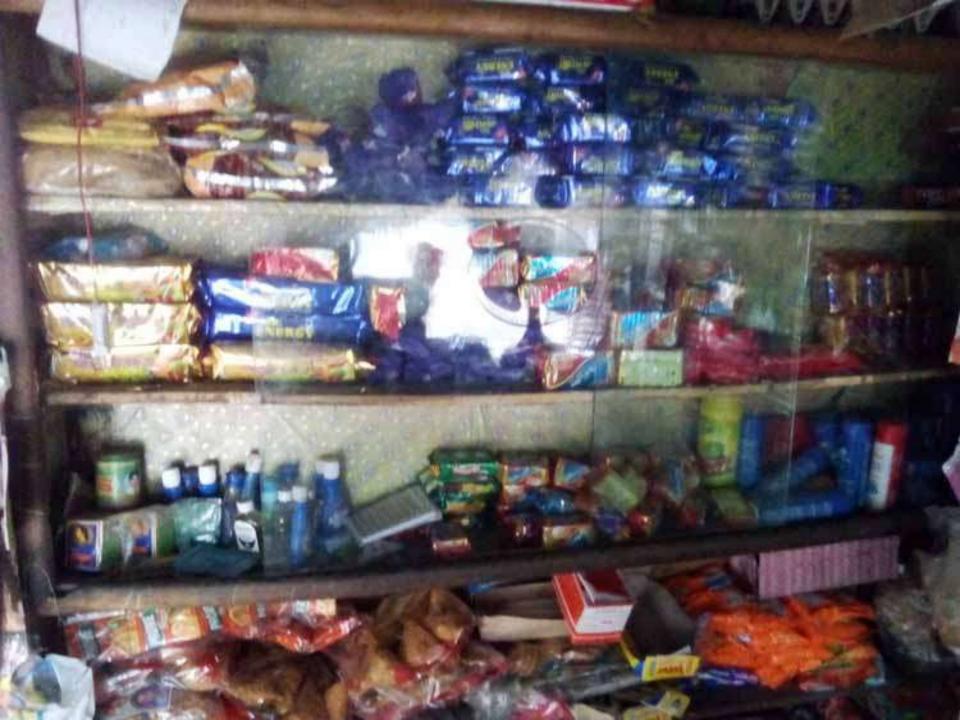

# Pictures

ভর্তখালী ইউনিয়ন

উপজেলাঃ সাঘাটা, জেলাঃ গাইবান্ধা

http://varotkhaliup.gaibandha.gov.bd/

Mail: Zoobhacarkhaliun@omail.com