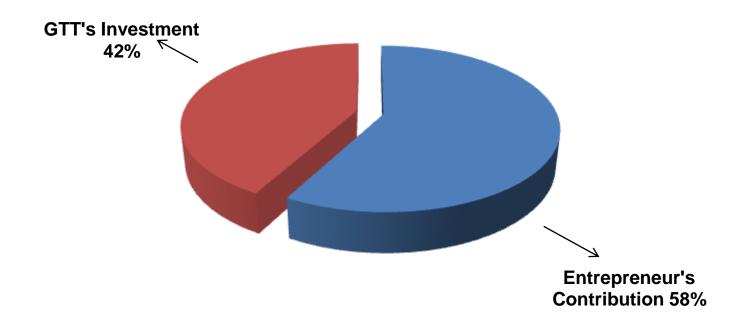

## SOURCE OF FINANCE

- Entrepreneur's Contribution BDT 138,000
- GTT's Investment BDT 100,000
- Total Capital BDT 238,000