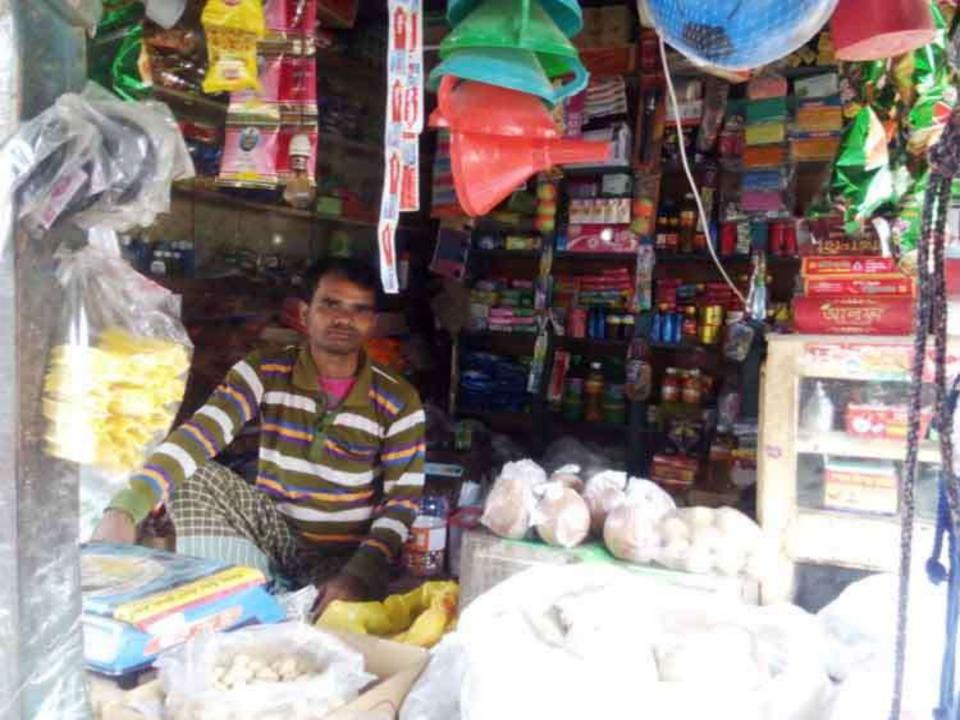

### PROPOSED NOBIN UDYOKTA BUSINESS INFO

| Business Name                                                | : | Bhai Bhai Store                                                                       |
|--------------------------------------------------------------|---|---------------------------------------------------------------------------------------|
| Address/ Location                                            | : | Bharatkhali hat, Saghata, Gaibandha.                                                  |
| Total Investment in BDT                                      | : | Tk. 238,000                                                                           |
| Financing                                                    | : | Self Tk. 138,000 (from existing business) Required Investment Tk. 100,000 (as equity) |
| Present salary/drawings from business                        | • | BDT 3,000 (Three Thousand)                                                            |
| Proposed Salary                                              | : | BDT 4,000 (Four Thousand)                                                             |
| Proposed Business<br>Implementation Plan                     |   |                                                                                       |
| (i) % of present gross profit margin                         | : | On products 13%                                                                       |
| (ii) Estimated % of proposed gross profit margin             | : | On products 13%                                                                       |
| (iii) In future risk mgt. plan<br>(from fire, disaster etc.) | : |                                                                                       |

# Pictures

ভর্তখালী ইউনিয়ন

উপজেলাঃ সাঘাটা, জেলাঃ গাইবান্ধা

http://varotkhaliup.gaibandha.gov.bd/

Mail: Zoobhacarkhaliun@omail.com