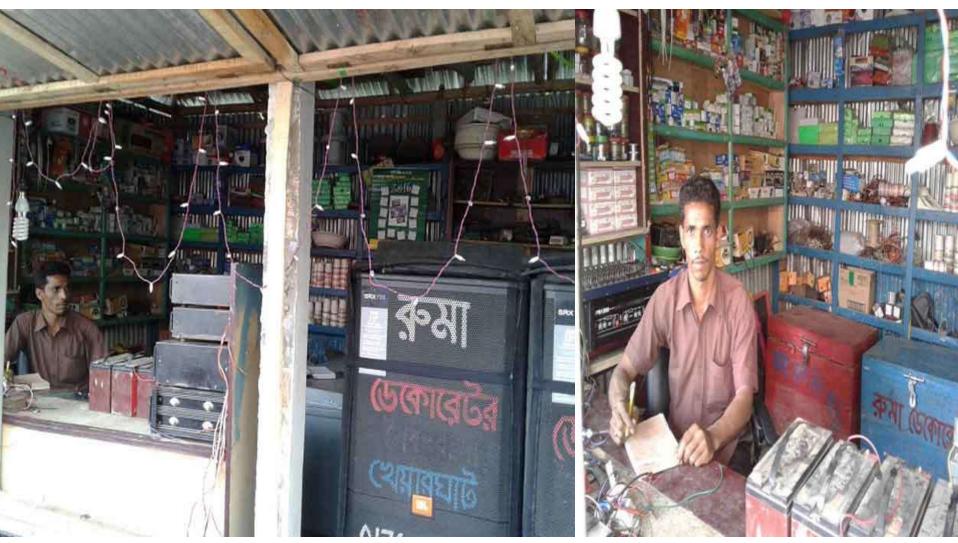

### Proposed NU Business Name: Ruma Decorator & Electronics Business Category: General Retail & Wholesale



Business Proposal Identified by: Md. Jamshed Ali Sarker, Asst. Officer, Saghata Unit, Gaibandha

Business Proposal prepared by: Naznin Akther

### BRIEF BIO OF THE PROPOSED NOBIN UDYOKTA

| Name and address                                                                                                          | :  | Md. ShafiquI Islam  Vill: Chinir potol, Union: 6 no. Ghuridoho, Post: Dak bangla, Upazila: Saghata, District: Gaibandha. |  |  |  |
|---------------------------------------------------------------------------------------------------------------------------|----|--------------------------------------------------------------------------------------------------------------------------|--|--|--|
| Age