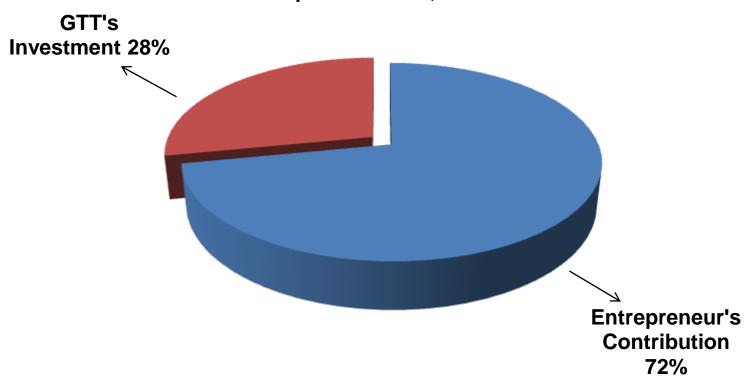

### SOURCE OF FINANCE

- Entrepreneur's Contribution BDT 384,000
- GTT's Investment BDT 150,000
- Total Capital BDT 534,000