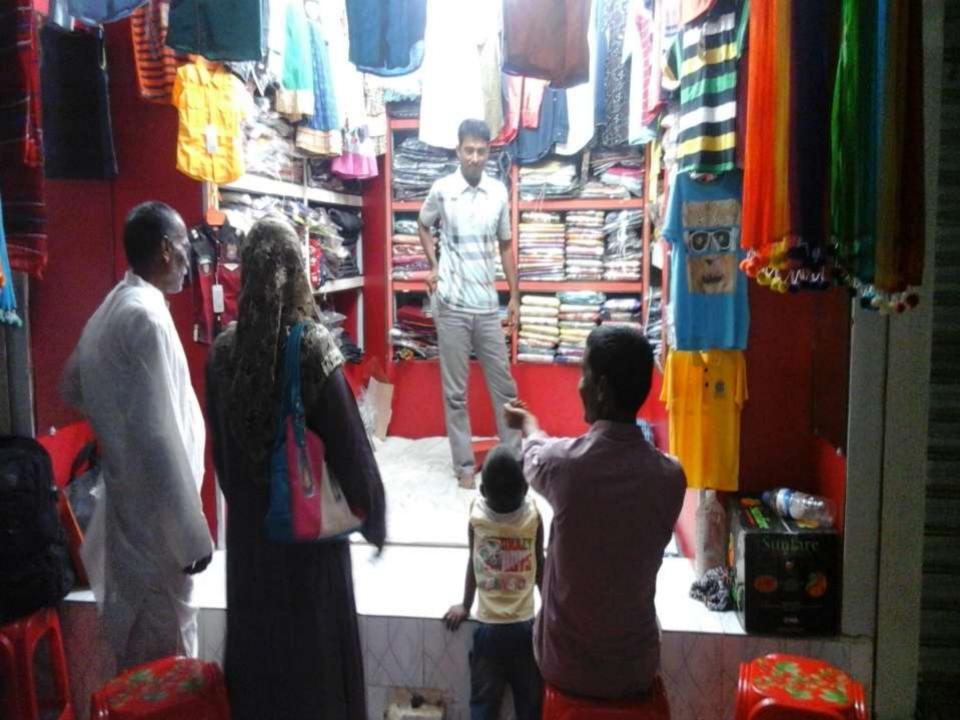

## PROPOSED NOBIN UDYOKTA BUSINESS INFO

| Business Name                                                                                                                                | : | Minar Garments                                                                        |
|----------------------------------------------------------------------------------------------------------------------------------------------|---|---------------------------------------------------------------------------------------|
| Address/ Location                                                                                                                            | : | Parboti Supar Market, Gobindoganj, Gaibandha.                                         |
| Total Investment in BDT                                                                                                                      | : | Tk. 612,000                                                                           |
| Financing                                                                                                                                    | : | Self Tk. 462,000 (from existing business) Required Investment Tk. 150,000 (as equity) |
| Present salary/drawings from business                                                                                                        | : | BDT 3,000 (Three thousand)                                                            |
| Proposed Salary                                                                                                                              | : | BDT 4,500 (Four thousand five hundred)                                                |
| Proposed Business<br>Implementation Plan                                                                                                     |   |                                                                                       |
| (i) % of present gross profit margin                                                                                                         | : | On an average 18%                                                                     |
| <ul><li>(ii) Estimated % of proposed<br/>gross profit margin</li><li>(iii) In future risk mgt. plan<br/>(from fire, disaster etc.)</li></ul> | : | On an average 18%                                                                     |