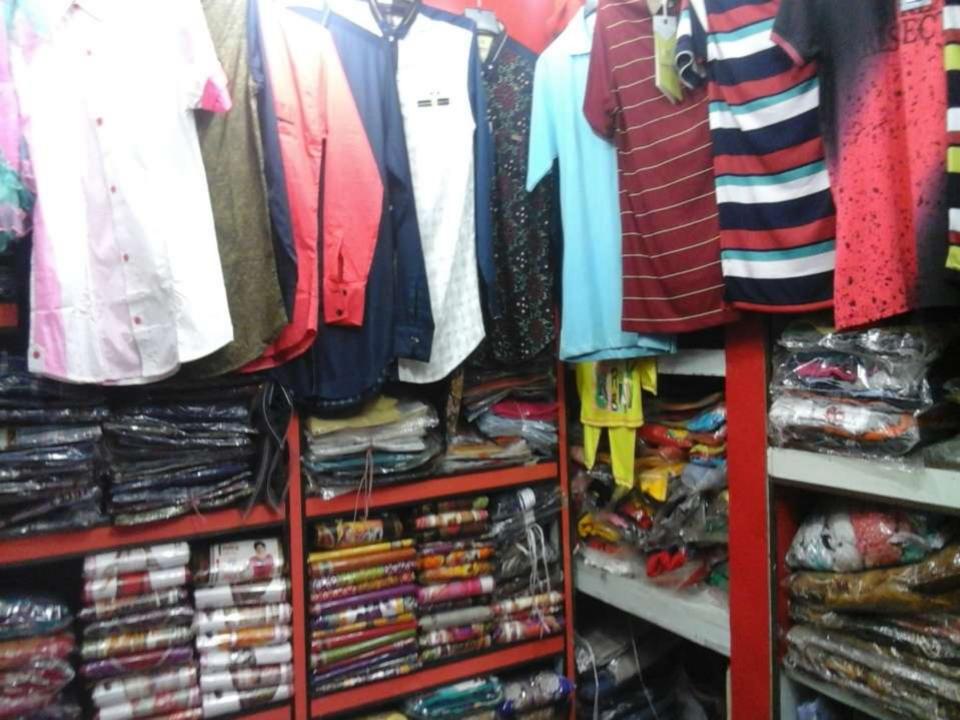

## PROPOSED NOBIN UDYOKTA BUSINESS INFO

| Business Name                                                                                                                                | : | Minar Garments                                                                        |
|----------------------------------------------------------------------------------------------------------------------------------------------|---|---------------------------------------------------------------------------------------|
| Address/ Location                                                                                                                            | : | Parboti Supar Market, Gobindoganj, Gaibandha.                                         |
| Total Investment in BDT                                                                                                                      | : | Tk. 612,000                                                                           |
| Financing                                                                                                                                    | : | Self Tk. 462,000 (from existing business) Required Investment Tk. 150,000 (as equity) |
| Present salary/drawings from business                                                                                                        | : | BDT 3,000 (Three thousand)                                                            |
| Proposed Salary                                                                                                                              | : | BDT 4,500 (Four thousand five hundred)                                                |
| Proposed Business<br>Implementation Plan                                                                                                     |   |                                                                                       |
| (i) % of present gross profit margin                                                                                                         | : | On an average 18%                                                                     |
| <ul><li>(ii) Estimated % of proposed<br/>gross profit margin</li><li>(iii) In future risk mgt. plan<br/>(from fire, disaster etc.)</li></ul> | : | On an average 18%                                                                     |

### PRESENT & PROPOSED INVESTMENT BREAKDOWN

| Particular                                                                                                                                                                                                                  | Existing | Proposed          | Total    |         |  |
|-----------------------------------------------------------------------------------------------------------------------------------------------------------------------------------------------------------------------------|----------|-------------------|----------|---------|--|
| Existing                                                                                                                                                                                                                    | Proposed | Business<br>(BDT) | (BDT)    | (BDT)   |  |
| Investment in products (three picecs, pant, shirt, t-shirt, gents wear, baby wear and others cloth tem etc.)  Investment in products (three picecs, pant, shirt, t-shirt, gents wear, baby wear and others cloth item etc.) |          | 356,500           | 150,000  | 506,500 |  |
| Investment in equipment (fan, light,                                                                                                                                                                                        | 2,850    | -                 | 2,850    |         |  |
| Cash in hand                                                                                                                                                                                                                | 5,700    | -                 | 5,700    |         |  |
| Debtors (Since February, 2016 to at                                                                                                                                                                                         | 11,300   | -                 | 11,300   |         |  |
| Creditors (Since January, 2016 to a                                                                                                                                                                                         | (80,000) | -                 | (80,000) |         |  |
| Decoration (fixture and fittings)                                                                                                                                                                                           | 15,650   | -                 | 15,650   |         |  |
| Advance for Shop                                                                                                                                                                                                            | 150,000  | -                 | 150,000  |         |  |
| Total Capit                                                                                                                                                                                                                 | 462,000  | 150,000           | 612,000  |         |  |