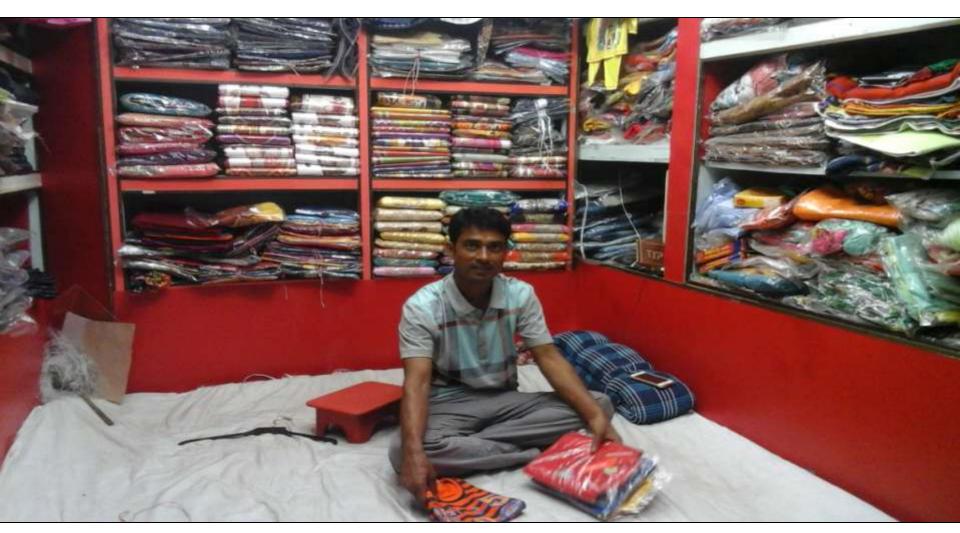

## PROPOSED NOBIN UDYOKTA BUSINESS INFO

| Business Name                                                                                                                                | : | Minar Garments                                                                        |
|----------------------------------------------------------------------------------------------------------------------------------------------|---|---------------------------------------------------------------------------------------|
| Address/ Location                                                                                                                            | : | Parboti Supar Market, Gobindoganj, Gaibandha.                                         |
| Total Investment in BDT                                                                                                                      | : | Tk. 612,000                                                                           |
| Financing                                                                                                                                    | : | Self Tk. 462,000 (from existing business) Required Investment Tk. 150,000 (as equity) |
| Present salary/drawings from business                                                                                                        | : | BDT 3,000 (Three thousand)                                                            |
| Proposed Salary                                                                                                                              | : | BDT 4,500 (Four thousand five hundred)                                                |
| Proposed Business<br>Implementation Plan                                                                                                     |   |                                                                                       |
| (i) % of present gross profit margin                                                                                                         | : | On an average 18%                                                                     |
| <ul><li>(ii) Estimated % of proposed<br/>gross profit margin</li><li>(iii) In future risk mgt. plan<br/>(from fire, disaster etc.)</li></ul> | : | On an average 18%                                                                     |

## INFO ON EXISTING BUSINESS OPERATIONS

|                                              |       | EB (BDT) |           |  |  |  |  |
|----------------------------------------------|-------|----------|-----------|--|--|--|--|
| Particulars                                  | Daily | Monthly  | Yearly    |  |  |  |  |
| Sales income from products (A)               | 3,000 | 84,000   | 1,008,000 |  |  |  |  |
| Cost of products (Products Purchase) (B)     | 2,460 | 68,880   | 826,560   |  |  |  |  |
| Gross Profit (C) [C=(A-B)]                   | 540   | 15,120   | 181,440   |  |  |  |  |
| Less: Operating Cost:                        |       |          |           |  |  |  |  |
| Electricity bill                             |       | 700      | 8,400     |  |  |  |  |
| Generator bill                               |       | 300      | 3,600     |  |  |  |  |
| Night Guard bill                             |       | 300      | 3,600     |  |  |  |  |
| Shop Rent                                    |       | 1,500    | 18,000    |  |  |  |  |
| Mobile bill                                  |       | 300      | 3,600     |  |  |  |  |
| Conveyance bill                              |       | 3,500    | 42,000    |  |  |  |  |
| Provision of bad Debt                        |       | 9        | 113       |  |  |  |  |
| Present Salary (Self & family)               |       | 3,000    | 36,000    |  |  |  |  |
| Other Cost (stationary & Entertainment etc.) |       | 700      | 8,400     |  |  |  |  |
| Non Cash Item:                               |       |          |           |  |  |  |  |
| Depreciation Expenses                        |       | 166      | 1,993     |  |  |  |  |
| Total Operating Cost (D)                     |       | 10,475   | 125,706   |  |  |  |  |
| Net Profit (C-D):                            |       | 4,645    | 55,735    |  |  |  |  |