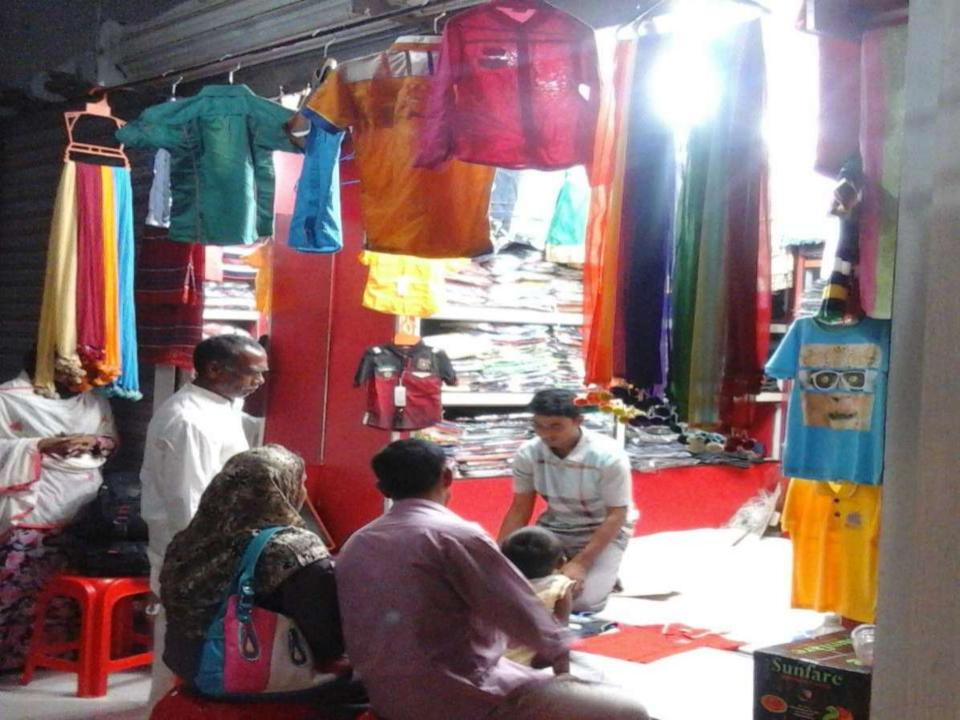

## PROPOSED NOBIN UDYOKTA BUSINESS INFO

| Business Name                                                                                                                                | : | Minar Garments                                                                        |
|----------------------------------------------------------------------------------------------------------------------------------------------|---|---------------------------------------------------------------------------------------|
| Address/ Location                                                                                                                            | : | Parboti Supar Market, Gobindoganj, Gaibandha.                                         |
| Total Investment in BDT                                                                                                                      | : | Tk. 612,000                                                                           |
| Financing                                                                                                                                    | : | Self Tk. 462,000 (from existing business) Required Investment Tk. 150,000 (as equity) |
| Present salary/drawings from business                                                                                                        | : | BDT 3,000 (Three thousand)                                                            |
| Proposed Salary                                                                                                                              | : | BDT 4,500 (Four thousand five hundred)                                                |
| Proposed Business<br>Implementation Plan                                                                                                     |   |                                                                                       |
| (i) % of present gross profit margin                                                                                                         | : | On an average 18%                                                                     |
| <ul><li>(ii) Estimated % of proposed<br/>gross profit margin</li><li>(iii) In future risk mgt. plan<br/>(from fire, disaster etc.)</li></ul> | : | On an average 18%                                                                     |