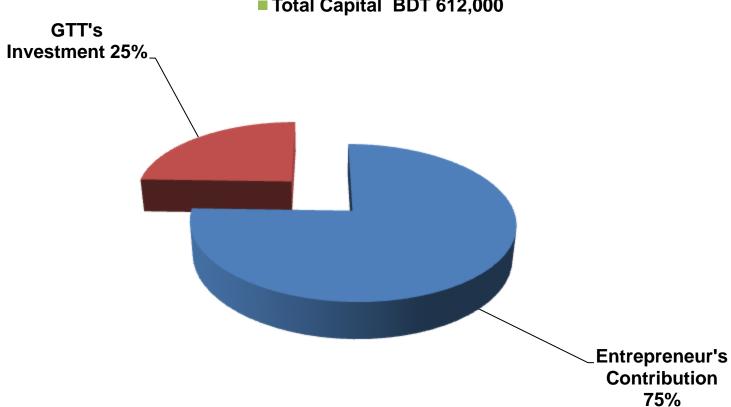

## SOURCE OF FINANCE

- Entrepreneur's Contribution BDT 462,000
- GTT's Investment BDT 150,000
- Total Capital BDT 612,000