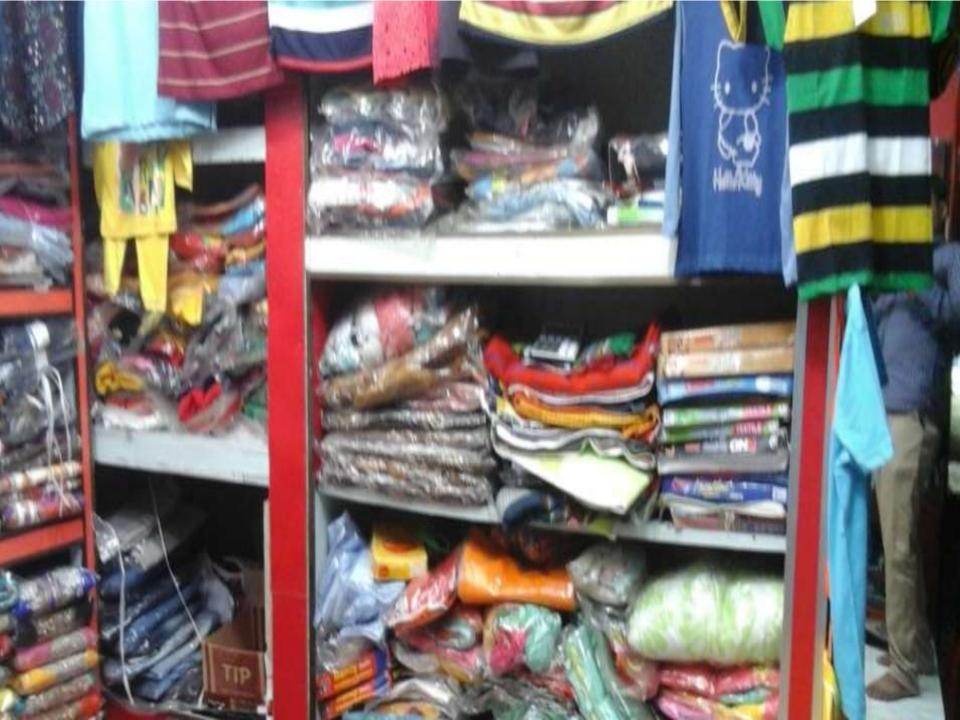

## PROPOSED NOBIN UDYOKTA BUSINESS INFO

| Business Name                                                                                                                                | : | Minar Garments                                                                        |
|----------------------------------------------------------------------------------------------------------------------------------------------|---|---------------------------------------------------------------------------------------|
| Address/ Location                                                                                                                            | : | Parboti Supar Market, Gobindoganj, Gaibandha.                                         |
| Total Investment in BDT                                                                                                                      | : | Tk. 612,000                                                                           |
| Financing                                                                                                                                    | : | Self Tk. 462,000 (from existing business) Required Investment Tk. 150,000 (as equity) |
| Present salary/drawings from business                                                                                                        | : | BDT 3,000 (Three thousand)                                                            |
| Proposed Salary                                                                                                                              | : | BDT 4,500 (Four thousand five hundred)                                                |
| Proposed Business<br>Implementation Plan                                                                                                     |   |                                                                                       |
| (i) % of present gross profit margin                                                                                                         | : | On an average 18%                                                                     |
| <ul><li>(ii) Estimated % of proposed<br/>gross profit margin</li><li>(iii) In future risk mgt. plan<br/>(from fire, disaster etc.)</li></ul> | : | On an average 18%                                                                     |

### PRESENT & PROPOSED INVESTMENT BREAKDOWN

| Particular                                                                                                                                                                                                                  | Existing | Proposed          | Total    |         |  |
|-----------------------------------------------------------------------------------------------------------------------------------------------------------------------------------------------------------------------------|----------|-------------------|----------|---------|--|
| Existing                                                                                                                                                                                                                    | Proposed | Business<br>(BDT) | (BDT)    | (BDT)   |  |
| Investment in products (three picecs, pant, shirt, t-shirt, gents wear, baby wear and others cloth tem etc.)  Investment in products (three picecs, pant, shirt, t-shirt, gents wear, baby wear and others cloth item etc.) |          | 356,500           | 150,000  | 506,500 |  |
| Investment in equipment (fan, light,                                                                                                                                                                                        | 2,850    | -                 | 2,850    |         |  |
| Cash in hand                                                                                                                                                                                                                | 5,700    | -                 | 5,700    |         |  |
| Debtors (Since February, 2016 to at                                                                                                                                                                                         | 11,300   | -                 | 11,300   |         |  |
| Creditors (Since January, 2016 to a                                                                                                                                                                                         | (80,000) | -                 | (80,000) |         |  |
| Decoration (fixture and fittings)                                                                                                                                                                                           | 15,650   | -                 | 15,650   |         |  |
| Advance for Shop                                                                                                                                                                                                            | 150,000  | -                 | 150,000  |         |  |
| Total Capit                                                                                                                                                                                                                 | 462,000  | 150,000           | 612,000  |         |  |