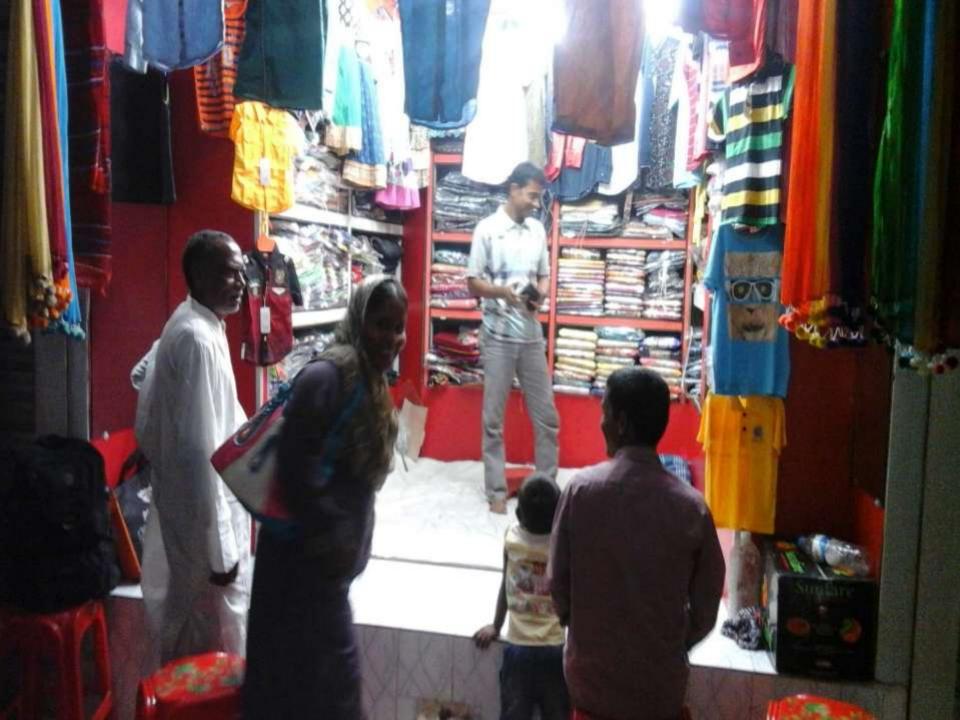

## PROPOSED NOBIN UDYOKTA BUSINESS INFO

| Business Name                                                                                                                                | : | Minar Garments                                                                        |
|----------------------------------------------------------------------------------------------------------------------------------------------|---|---------------------------------------------------------------------------------------|
| Address/ Location                                                                                                                            | : | Parboti Supar Market, Gobindoganj, Gaibandha.                                         |
| Total Investment in BDT                                                                                                                      | : | Tk. 612,000                                                                           |
| Financing                                                                                                                                    | : | Self Tk. 462,000 (from existing business) Required Investment Tk. 150,000 (as equity) |
| Present salary/drawings from business                                                                                                        | : | BDT 3,000 (Three thousand)                                                            |
| Proposed Salary                                                                                                                              | : | BDT 4,500 (Four thousand five hundred)                                                |
| Proposed Business<br>Implementation Plan                                                                                                     |   |                                                                                       |
| (i) % of present gross profit margin                                                                                                         | : | On an average 18%                                                                     |
| <ul><li>(ii) Estimated % of proposed<br/>gross profit margin</li><li>(iii) In future risk mgt. plan<br/>(from fire, disaster etc.)</li></ul> | : | On an average 18%                                                                     |