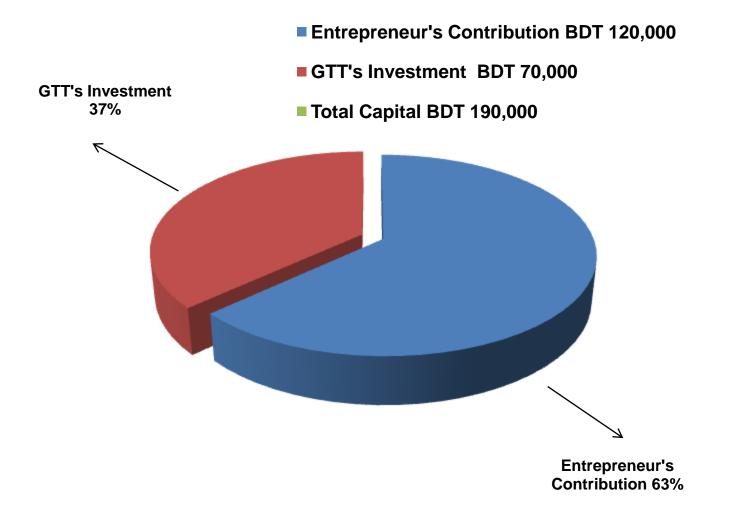

### **PROPOSED NOBIN UDYOKTA BUSINESS INFO**

| Business Name                                                                                                                                   | : | Mithila Multimedia                                                                      |
|-------------------------------------------------------------------------------------------------------------------------------------------------|---|-----------------------------------------------------------------------------------------|
| Address/ Location                                                                                                                               | : | Bhutsara, Valupara, Kawnia, Rangpur.                                                    |
| Total Investment in BDT                                                                                                                         | : | Tk. 190,000                                                                             |
| Financing                                                                                                                                       | : | Self Tk. 120,000 (from existing business)<br>Required Investment Tk. 70,000 (as equity) |
| Present salary/drawings from business                                                                                                           | : | BDT 4,000 (Four thousand)                                                               |
| Proposed Salary                                                                                                                                 | : | BDT 5,000 (Five thousand)                                                               |
| Proposed Business<br>Implementation Plan                                                                                                        |   |                                                                                         |
| (i) % of present gross profit margin                                                                                                            | : | On products 20%, Mobile Recharge 100%, Photo Studio 60% and Song Download 100%          |
| <ul> <li>(ii) Estimated % of proposed<br/>gross profit margin</li> <li>(iii) In future risk mgt. plan<br/>(from fire, disaster etc.)</li> </ul> | : | On products 20%, Mobile Recharge & bKash 100%, Photo Studio 60% and Song Download 100%  |

| Particulars                             |                         |          | Proposed<br>(BDT) | Total<br>(BDT) |  |
|-----------------------------------------|-------------------------|----------|-------------------|----------------|--|
| Existing                                | Proposed                | (BDT)    |                   |                |  |
| Investment in products (Mobile          | Investment in products  |          |                   |                |  |
| accessories-battery, charger, screen    | (mobile accessories and |          |                   |                |  |
| paper, ribbon, memory card, cable, etc) | electronics item etc)   | 25,860   | 20,000            | 45,860         |  |
|                                         |                         |          | -,                | -,             |  |
| Investment in Mobile Recharge (Flexilo  | ad, easy load, itop-up  |          |                   |                |  |
| etc)                                    |                         | 15,000   | -                 | 15,000         |  |
| Investment in bKash                     |                         |          |                   |                |  |
|                                         |                         | -        | 50,000            | 50,000         |  |
| Investment in Machineries (Computer s   | et, Scanner, IPS, fan.  |          |                   |                |  |
| Light, camera, sound box etc)           | 80,880                  | -        | 80,880            |                |  |
|                                         |                         | 00,000   |                   |                |  |
| Cash in hand                            |                         |          |                   |                |  |
|                                         |                         | 3,694    |                   | 3,694          |  |
| GB Outstanding loan                     |                         | (40.404) | _                 | (40,404)       |  |
| Debtere (cines February 2016 to stars   | a a a t                 | (13,184) |                   | (13,184)       |  |
| Debtors (since February, 2016 to at pre | Sent)                   | 2 050    | -                 | 2 050          |  |
| Decoration (fixture and fittings)       | 2,050                   |          | 2,050             |                |  |
|                                         |                         | 5,700    | -                 | 5,700          |  |
|                                         |                         | 5,700    |                   | 5,700          |  |
| Total Capital                           |                         | 120,000  | 70,000            | 190,000        |  |