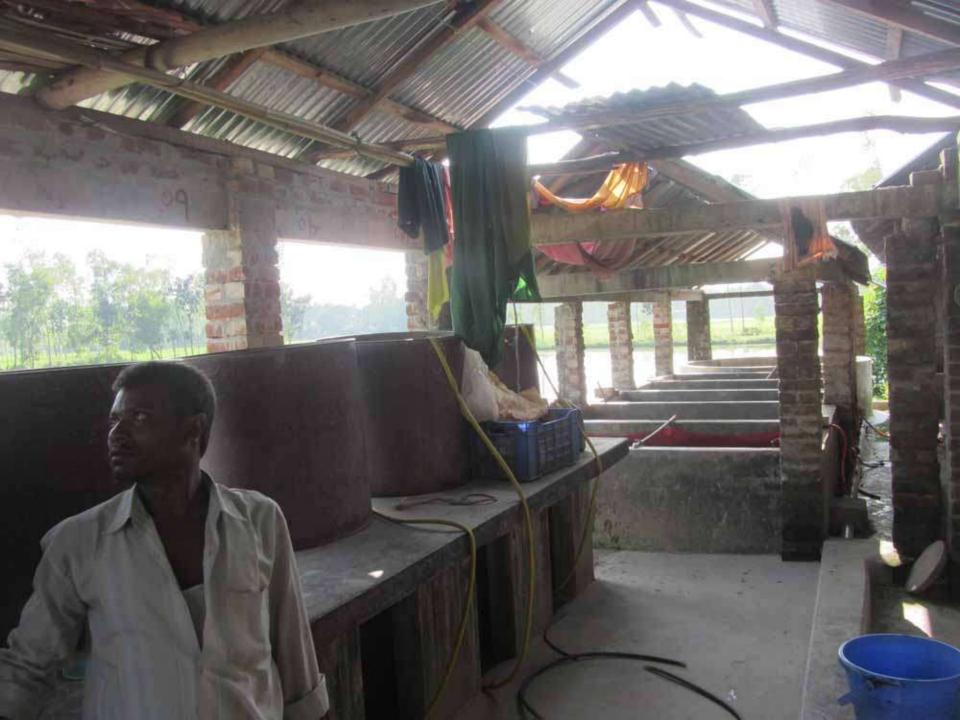

| Particulars                                                                                                                                                                   |                                                     |         | Proposed<br>BDT | Total BDT |
|-------------------------------------------------------------------------------------------------------------------------------------------------------------------------------|-----------------------------------------------------|---------|-----------------|-----------|
| Existing                                                                                                                                                                      | Proposed                                            |         |                 |           |
| Investment in Young fish (Rui, Katla,<br>Mrigal, sorpoti, hormone etc.)                                                                                                       | Investment in young fish                            | 45,000  | -               | 45,000    |
| Fish Feed                                                                                                                                                                     | Fish Feed                                           | 10,000  | 35,000          | 45,000    |
| Shallow Machine, Pump-two horse and<br>three horse, Oxygen cylinder, hatchery set,<br>hatching tank, machine boding, Fish<br>keeping Pot. Weight balance, Fishing Net<br>etc. | Oxygen Cylinder, Feed<br>producing holler and motor | 370,500 | 165,000         | 535,500   |
| Cash in hand                                                                                                                                                                  |                                                     | 8,000   | -               | 8,000     |
| Own land 3 acres                                                                                                                                                              |                                                     |         |                 |           |
| Medicine for Fish                                                                                                                                                             | 500                                                 | -       | 500             |           |
| Total Capital                                                                                                                                                                 | 434,000                                             | 200,000 | 634,000         |           |