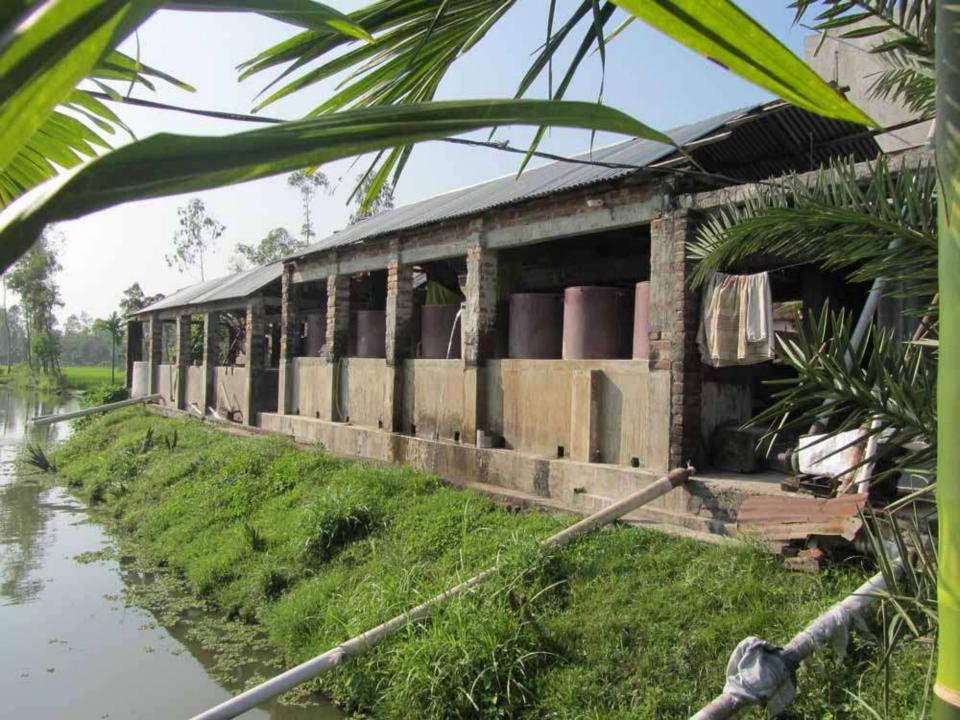

# **PROPOSED NOBIN UDYOKTA BUSINESS INFO**

| Business Name                                                | : | Lamiya Motsho Khamar                                                                     |
|--------------------------------------------------------------|---|------------------------------------------------------------------------------------------|
| Address/ Location                                            | : | Chandipur, Mirbag, Kaunia, Rangpur,                                                      |
| Total Investment in BDT                                      | : | Tk. 634,000                                                                              |
| Financing                                                    | : | Self Tk. 434,000 (from existing business)<br>Required Investment Tk. 200,000 (as equity) |
| Present salary/drawings from business                        | : | BDT 6,000 (Six thousand)                                                                 |
| Proposed Salary                                              | : | BDT 8,000 (Eight thousand)                                                               |
| Proposed Business<br>Implementation Plan                     |   |                                                                                          |
| (i) % of present gross profit margin                         | : | On an average 80%                                                                        |
| (ii) Estimated % of proposed gross profit margin             | : | On an average 80%                                                                        |
| (iii) In future risk mgt. plan<br>(from fire, disaster etc.) |   |                                                                                          |

| Particulars                                                                                                                                                                   |                                                     |         | Proposed<br>BDT | Total BDT |
|-------------------------------------------------------------------------------------------------------------------------------------------------------------------------------|-----------------------------------------------------|---------|-----------------|-----------|
| Existing                                                                                                                                                                      | Proposed                                            |         |                 |           |
| Investment in Young fish (Rui, Katla,<br>Mrigal, sorpoti, hormone etc.)                                                                                                       | Investment in young fish                            | 45,000  | -               | 45,000    |
| Fish Feed                                                                                                                                                                     | Fish Feed                                           | 10,000  | 35,000          | 45,000    |
| Shallow Machine, Pump-two horse and<br>three horse, Oxygen cylinder, hatchery set,<br>hatching tank, machine boding, Fish<br>keeping Pot. Weight balance, Fishing Net<br>etc. | Oxygen Cylinder, Feed<br>producing holler and motor | 370,500 | 165,000         | 535,500   |
| Cash in hand                                                                                                                                                                  |                                                     | 8,000   | -               | 8,000     |
| Own land 3 acres                                                                                                                                                              |                                                     |         |                 |           |
| Medicine for Fish                                                                                                                                                             | 500                                                 | -       | 500             |           |
| Total Capital                                                                                                                                                                 | 434,000                                             | 200,000 | 634,000         |           |