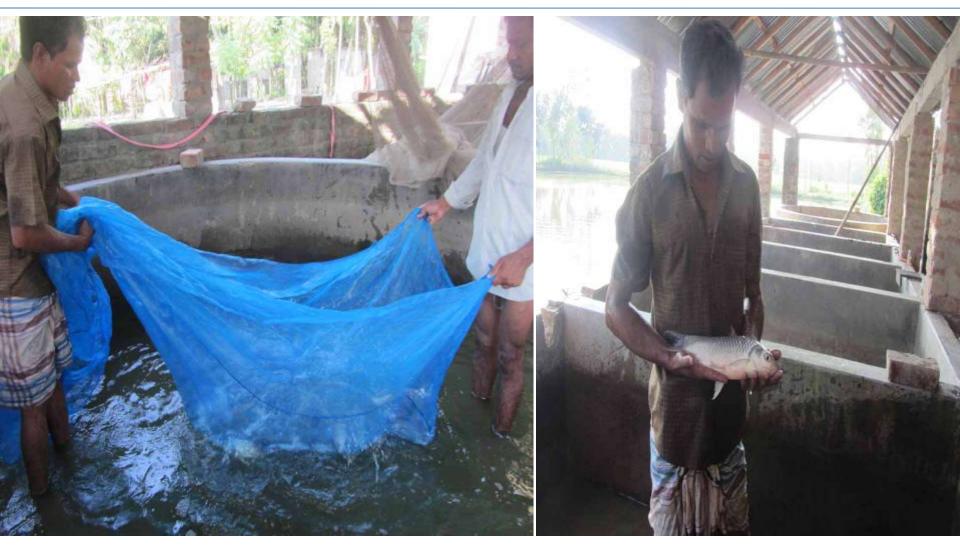

- Entrepreneur's Contribution BDT 434,000
- GTT's Investment BDT 200,000
- Total Investment BDT 634,000

Entrepreneur's Contribution 68%