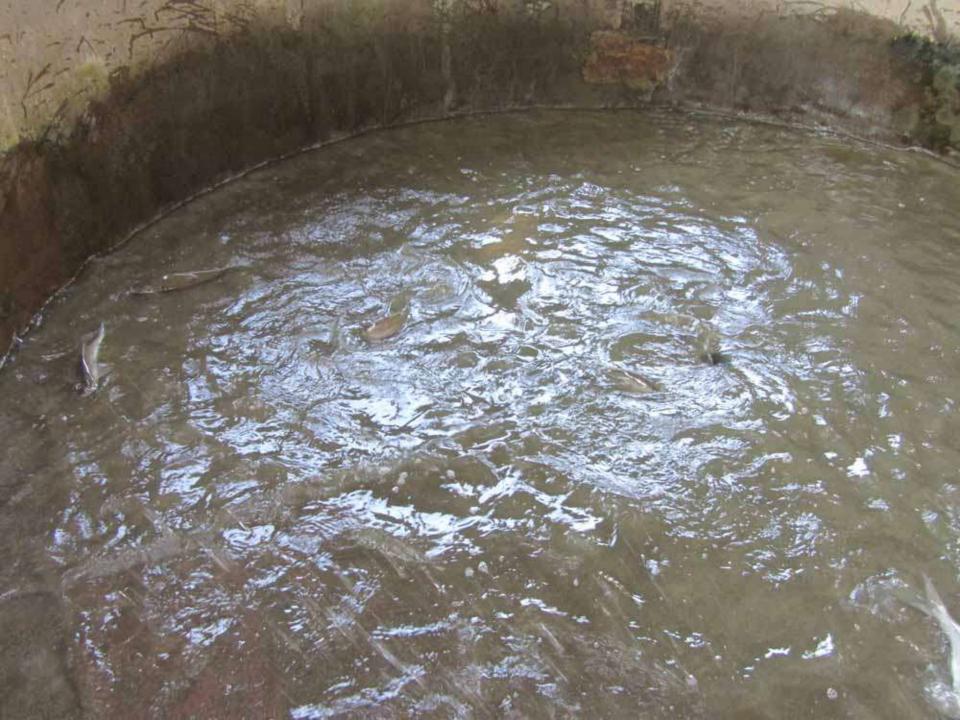

# **PROPOSED NOBIN UDYOKTA BUSINESS INFO**

| Business Name                                                | : | Lamiya Motsho Khamar                                                                     |
|--------------------------------------------------------------|---|------------------------------------------------------------------------------------------|
| Address/ Location                                            | : | Chandipur, Mirbag, Kaunia, Rangpur,                                                      |
| Total Investment in BDT                                      | : | Tk. 634,000                                                                              |
| Financing                                                    | : | Self Tk. 434,000 (from existing business)<br>Required Investment Tk. 200,000 (as equity) |
| Present salary/drawings from business                        | : | BDT 6,000 (Six thousand)                                                                 |
| Proposed Salary                                              | : | BDT 8,000 (Eight thousand)                                                               |
| Proposed Business<br>Implementation Plan                     |   |                                                                                          |
| (i) % of present gross profit margin                         | : | On an average 80%                                                                        |
| (ii) Estimated % of proposed gross profit margin             | : | On an average 80%                                                                        |
| (iii) In future risk mgt. plan<br>(from fire, disaster etc.) |   |                                                                                          |

| Dertieulere                  |        | Existing Business (BDT) |         |  |  |  |  |
|------------------------------|--------|-------------------------|---------|--|--|--|--|
| Particulars                  | Weekly | Monthly                 | Yearly  |  |  |  |  |
| Sales income from fish (A)   | 16,800 | 67,200                  | 806,400 |  |  |  |  |
| Less: Cost of hormone        | 400    | 1,600                   | 19,200  |  |  |  |  |
| Less: Food cost              | 1,200  | 4,800                   | 57,600  |  |  |  |  |
| Total cost of sales/food (B) | 1,600  | 6,400                   | 76,800  |  |  |  |  |
| Gross profit (GP) [C=(A-B)]  | 15,200 | 60,800                  | 729,600 |  |  |  |  |
| Less: Operating Costs:       |        |                         |         |  |  |  |  |
| Electricity bill             |        | 6,000                   | 72,000  |  |  |  |  |
| Transportation Cost          |        | 2,000                   | 24,000  |  |  |  |  |
| Medicine                     |        | 5,000                   | 60,000  |  |  |  |  |
| Night guard                  |        | 3,000                   | 36,000  |  |  |  |  |
| Mobile bill                  |        | 1,000                   | 12,000  |  |  |  |  |
| Present salary-self          |        | 6,000                   | 72,000  |  |  |  |  |
| Present salary-assistant-2   |        | 16,000                  | 192,000 |  |  |  |  |
| Labour cost (part time)      |        | 3,000                   | 36,000  |  |  |  |  |
| Other Expenses               |        | 600                     | 7,200   |  |  |  |  |
| Non Cash Item:               |        |                         |         |  |  |  |  |
| Depreciation Expenses        |        | 13,894                  | 55,575  |  |  |  |  |
| Total Operating Cost (D)     |        | 56,494                  | 566,775 |  |  |  |  |
| (C-D)Net Profit:             |        | 4,306                   | 162,825 |  |  |  |  |