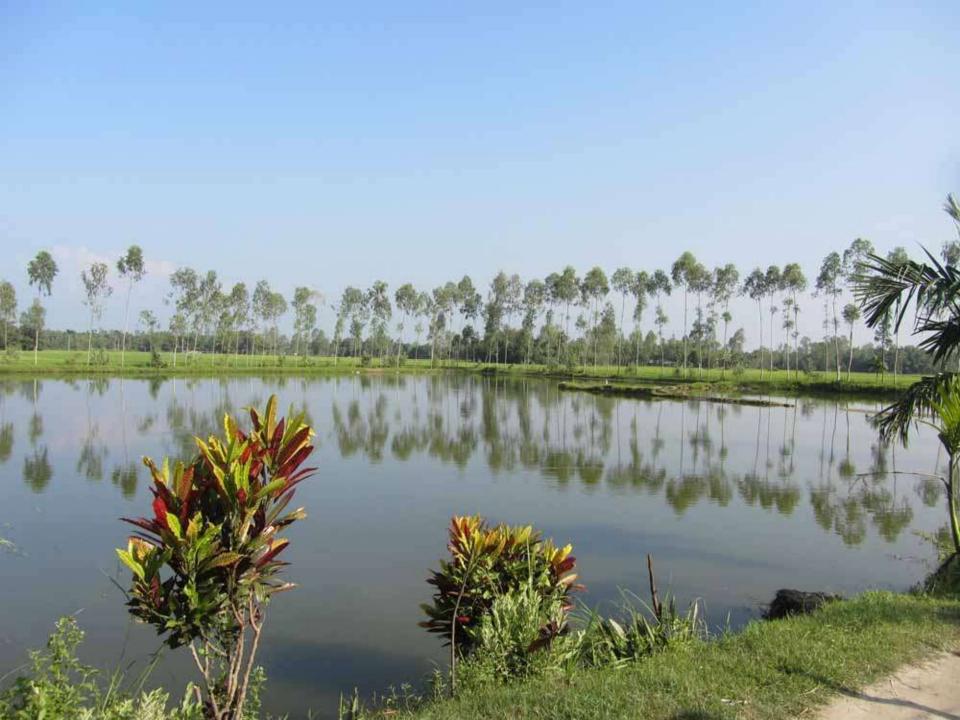

# **PROPOSED NOBIN UDYOKTA BUSINESS INFO**

| Business Name                                                | : | Lamiya Motsho Khamar                                                                     |
|--------------------------------------------------------------|---|------------------------------------------------------------------------------------------|
| Address/ Location                                            | : | Chandipur, Mirbag, Kaunia, Rangpur,                                                      |
| Total Investment in BDT                                      | : | Tk. 634,000                                                                              |
| Financing                                                    | : | Self Tk. 434,000 (from existing business)<br>Required Investment Tk. 200,000 (as equity) |
| Present salary/drawings from business                        | : | BDT 6,000 (Six thousand)                                                                 |
| Proposed Salary                                              | : | BDT 8,000 (Eight thousand)                                                               |
| Proposed Business<br>Implementation Plan                     |   |                                                                                          |
| (i) % of present gross profit margin                         | : | On an average 80%                                                                        |
| (ii) Estimated % of proposed gross profit margin             | : | On an average 80%                                                                        |
| (iii) In future risk mgt. plan<br>(from fire, disaster etc.) |   |                                                                                          |