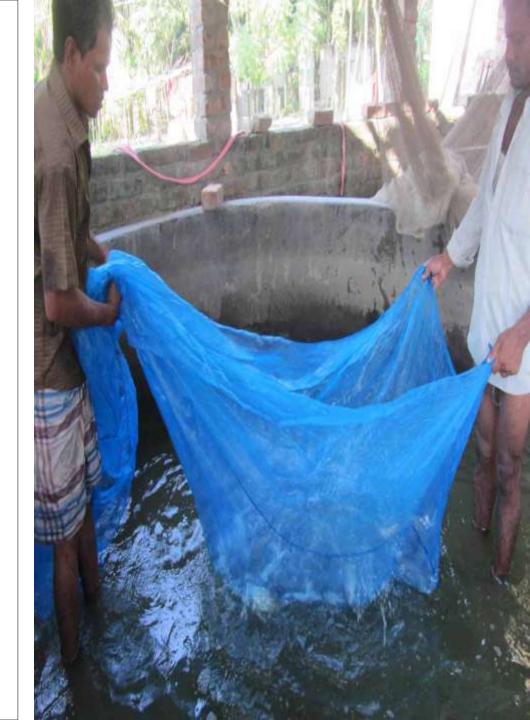

# **PROPOSED NOBIN UDYOKTA BUSINESS INFO**

| Business Name                                                | : | Lamiya Motsho Khamar                                                                     |
|--------------------------------------------------------------|---|------------------------------------------------------------------------------------------|
| Address/ Location                                            | : | Chandipur, Mirbag, Kaunia, Rangpur,                                                      |
| Total Investment in BDT                                      | : | Tk. 634,000                                                                              |
| Financing                                                    | : | Self Tk. 434,000 (from existing business)<br>Required Investment Tk. 200,000 (as equity) |
| Present salary/drawings from business                        | : | BDT 6,000 (Six thousand)                                                                 |
| Proposed Salary                                              | : | BDT 8,000 (Eight thousand)                                                               |
| Proposed Business<br>Implementation Plan                     |   |                                                                                          |
| (i) % of present gross profit margin                         | : | On an average 80%                                                                        |
| (ii) Estimated % of proposed gross profit margin             | : | On an average 80%                                                                        |
| (iii) In future risk mgt. plan<br>(from fire, disaster etc.) |   |                                                                                          |

| Particulars                                                                                                                                                                   |                                                     |         | Proposed<br>BDT | Total BDT |
|-------------------------------------------------------------------------------------------------------------------------------------------------------------------------------|-----------------------------------------------------|---------|-----------------|-----------|
| Existing                                                                                                                                                                      | Proposed                                            |         |                 |           |
| Investment in Young fish (Rui, Katla,<br>Mrigal, sorpoti, hormone etc.)                                                                                                       | Investment in young fish                            | 45,000  | -               | 45,000    |
| Fish Feed                                                                                                                                                                     | Fish Feed                                           | 10,000  | 35,000          | 45,000    |
| Shallow Machine, Pump-two horse and<br>three horse, Oxygen cylinder, hatchery set,<br>hatching tank, machine boding, Fish<br>keeping Pot. Weight balance, Fishing Net<br>etc. | Oxygen Cylinder, Feed<br>producing holler and motor | 370,500 | 165,000         | 535,500   |
| Cash in hand                                                                                                                                                                  |                                                     | 8,000   | -               | 8,000     |
| Own land 3 acres                                                                                                                                                              |                                                     |         |                 |           |
| Medicine for Fish                                                                                                                                                             | 500                                                 | -       | 500             |           |
| Total Capital                                                                                                                                                                 | 434,000                                             | 200,000 | 634,000         |           |