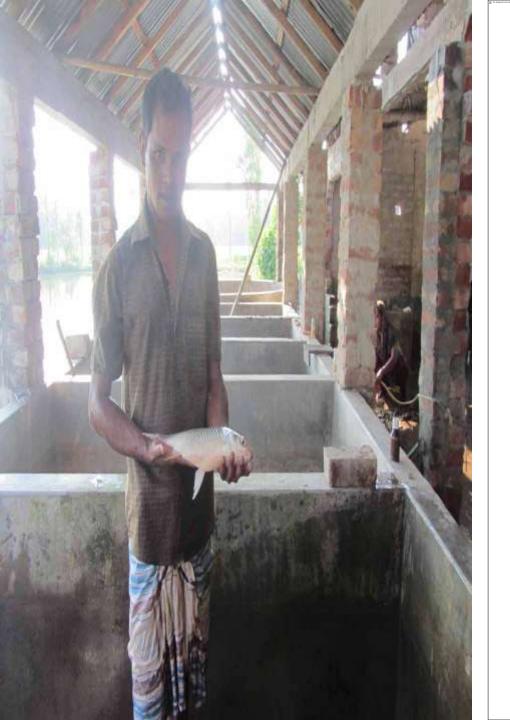

# **PROPOSED NOBIN UDYOKTA BUSINESS INFO**

| Business Name                                                | : | Lamiya Motsho Khamar                                                                     |
|--------------------------------------------------------------|---|------------------------------------------------------------------------------------------|
| Address/ Location                                            | : | Chandipur, Mirbag, Kaunia, Rangpur,                                                      |
| Total Investment in BDT                                      | : | Tk. 634,000                                                                              |
| Financing                                                    | : | Self Tk. 434,000 (from existing business)<br>Required Investment Tk. 200,000 (as equity) |
| Present salary/drawings from business                        | : | BDT 6,000 (Six thousand)                                                                 |
| Proposed Salary                                              | : | BDT 8,000 (Eight thousand)                                                               |
| Proposed Business<br>Implementation Plan                     |   |                                                                                          |
| (i) % of present gross profit margin                         | : | On an average 80%                                                                        |
| (ii) Estimated % of proposed gross profit margin             | : | On an average 80%                                                                        |
| (iii) In future risk mgt. plan<br>(from fire, disaster etc.) |   |                                                                                          |

| Dertieulere                  |        | Existing Business (BDT) |         |  |  |  |  |
|------------------------------|--------|-------------------------|---------|--|--|--|--|
| Particulars                  | Weekly | Monthly                 | Yearly  |  |  |  |  |
| Sales income from fish (A)   | 16,800 | 67,200                  | 806,400 |  |  |  |  |
| Less: Cost of hormone        | 400    | 1,600                   | 19,200  |  |  |  |  |
| Less: Food cost              | 1,200  | 4,800                   | 57,600  |  |  |  |  |
| Total cost of sales/food (B) | 1,600  | 6,400                   | 76,800  |  |  |  |  |
| Gross profit (GP) [C=(A-B)]  | 15,200 | 60,800                  | 729,600 |  |  |  |  |
| Less: Operating Costs:       |        |                         |         |  |  |  |  |
| Electricity bill             |        | 6,000                   | 72,000  |  |  |  |  |
| Transportation Cost          |        | 2,000                   | 24,000  |  |  |  |  |
| Medicine                     |        | 5,000                   | 60,000  |  |  |  |  |
| Night guard                  |        | 3,000                   | 36,000  |  |  |  |  |
| Mobile bill                  |        | 1,000                   | 12,000  |  |  |  |  |
| Present salary-self          |        | 6,000                   | 72,000  |  |  |  |  |
| Present salary-assistant-2   |        | 16,000                  | 192,000 |  |  |  |  |
| Labour cost (part time)      |        | 3,000                   | 36,000  |  |  |  |  |
| Other Expenses               |        | 600                     | 7,200   |  |  |  |  |
| Non Cash Item:               |        |                         |         |  |  |  |  |
| Depreciation Expenses        |        | 13,894                  | 55,575  |  |  |  |  |
| Total Operating Cost (D)     |        | 56,494                  | 566,775 |  |  |  |  |
| (C-D)Net Profit:             |        | 4,306                   | 162,825 |  |  |  |  |