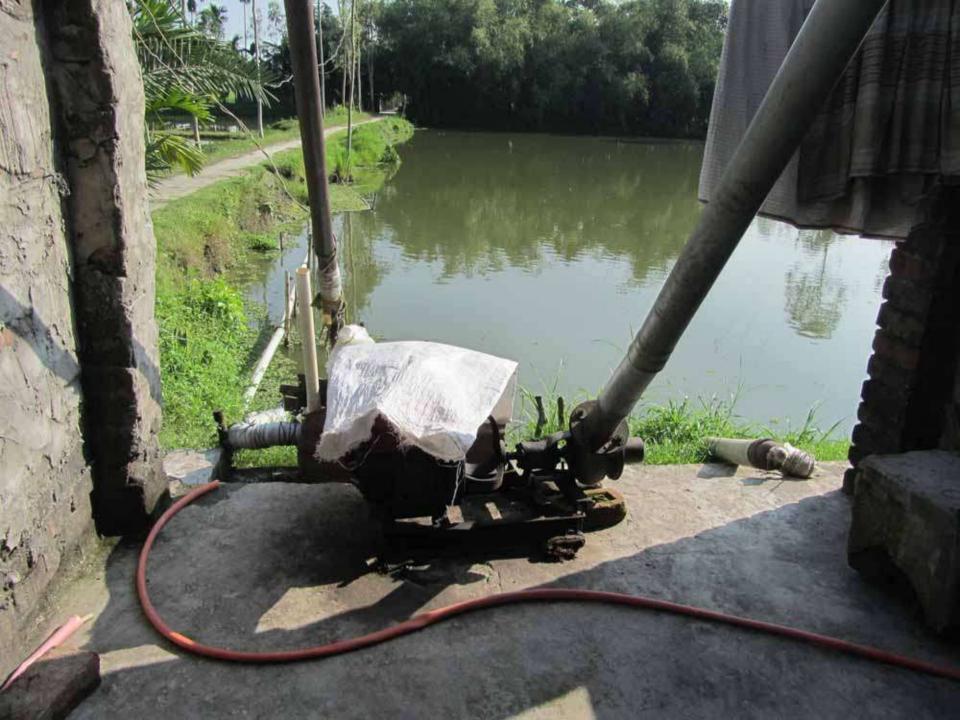

| Particulars                                                                                                                                                                   |                                                     |         | Proposed<br>BDT | Total BDT |
|-------------------------------------------------------------------------------------------------------------------------------------------------------------------------------|-----------------------------------------------------|---------|-----------------|-----------|
| Existing                                                                                                                                                                      | Proposed                                            |         |                 |           |
| Investment in Young fish (Rui, Katla,<br>Mrigal, sorpoti, hormone etc.)                                                                                                       | Investment in young fish                            | 45,000  | -               | 45,000    |
| Fish Feed                                                                                                                                                                     | Fish Feed                                           | 10,000  | 35,000          | 45,000    |
| Shallow Machine, Pump-two horse and<br>three horse, Oxygen cylinder, hatchery set,<br>hatching tank, machine boding, Fish<br>keeping Pot. Weight balance, Fishing Net<br>etc. | Oxygen Cylinder, Feed<br>producing holler and motor | 370,500 | 165,000         | 535,500   |
| Cash in hand                                                                                                                                                                  |                                                     | 8,000   | -               | 8,000     |
| Own land 3 acres                                                                                                                                                              |                                                     |         |                 |           |
| Medicine for Fish                                                                                                                                                             | 500                                                 | -       | 500             |           |
| Total Capital                                                                                                                                                                 | 434,000                                             | 200,000 | 634,000         |           |