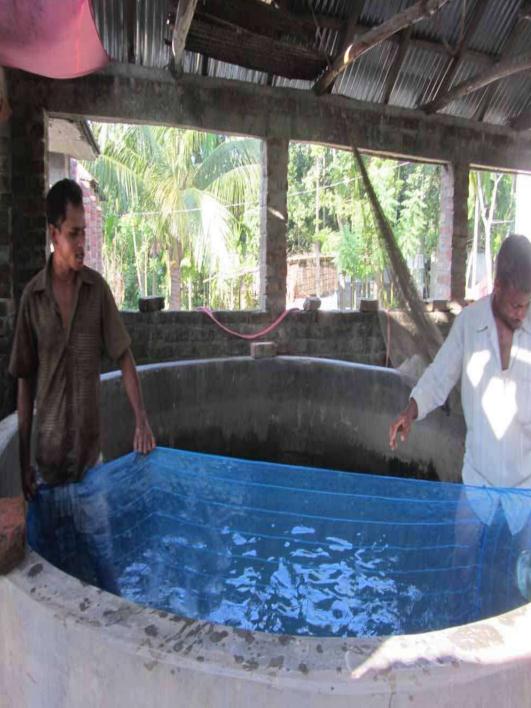

# **PROPOSED NOBIN UDYOKTA BUSINESS INFO**

| Business Name                                                | : | Lamiya Motsho Khamar                                                                     |
|--------------------------------------------------------------|---|------------------------------------------------------------------------------------------|
| Address/ Location                                            | : | Chandipur, Mirbag, Kaunia, Rangpur,                                                      |
| Total Investment in BDT                                      | : | Tk. 634,000                                                                              |
| Financing                                                    | : | Self Tk. 434,000 (from existing business)<br>Required Investment Tk. 200,000 (as equity) |
| Present salary/drawings from business                        | : | BDT 6,000 (Six thousand)                                                                 |
| Proposed Salary                                              | : | BDT 8,000 (Eight thousand)                                                               |
| Proposed Business<br>Implementation Plan                     |   |                                                                                          |
| (i) % of present gross profit margin                         | : | On an average 80%                                                                        |
| (ii) Estimated % of proposed gross profit margin             | : | On an average 80%                                                                        |
| (iii) In future risk mgt. plan<br>(from fire, disaster etc.) |   |                                                                                          |

| Particulars                                                                                                                                                                   |                                                     |         | Proposed<br>BDT | Total BDT |
|-------------------------------------------------------------------------------------------------------------------------------------------------------------------------------|-----------------------------------------------------|---------|-----------------|-----------|
| Existing                                                                                                                                                                      | Proposed                                            |         |                 |           |
| Investment in Young fish (Rui, Katla,<br>Mrigal, sorpoti, hormone etc.)                                                                                                       | Investment in young fish                            | 45,000  | -               | 45,000    |
| Fish Feed                                                                                                                                                                     | Fish Feed                                           | 10,000  | 35,000          | 45,000    |
| Shallow Machine, Pump-two horse and<br>three horse, Oxygen cylinder, hatchery set,<br>hatching tank, machine boding, Fish<br>keeping Pot. Weight balance, Fishing Net<br>etc. | Oxygen Cylinder, Feed<br>producing holler and motor | 370,500 | 165,000         | 535,500   |
| Cash in hand                                                                                                                                                                  |                                                     | 8,000   | -               | 8,000     |
| Own land 3 acres                                                                                                                                                              |                                                     |         |                 |           |
| Medicine for Fish                                                                                                                                                             | 500                                                 | -       | 500             |           |
| Total Capital                                                                                                                                                                 | 434,000                                             | 200,000 | 634,000         |           |