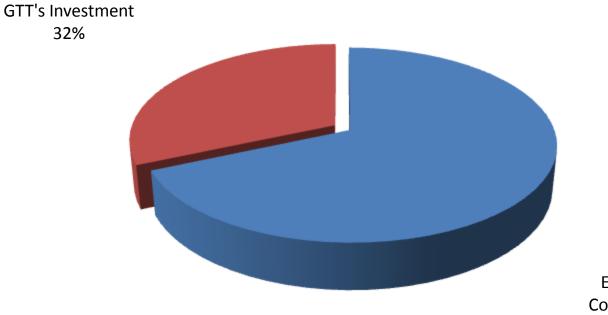

# **PROPOSED NOBIN UDYOKTA BUSINESS INFO**

| Business Name                                                | : | Lamiya Motsho Khamar                                                                     |
|--------------------------------------------------------------|---|------------------------------------------------------------------------------------------|
| Address/ Location                                            | : | Chandipur, Mirbag, Kaunia, Rangpur,                                                      |
| Total Investment in BDT                                      | : | Tk. 634,000                                                                              |
| Financing                                                    | : | Self Tk. 434,000 (from existing business)<br>Required Investment Tk. 200,000 (as equity) |
| Present salary/drawings from business                        | : | BDT 6,000 (Six thousand)                                                                 |
| Proposed Salary                                              | : | BDT 8,000 (Eight thousand)                                                               |
| Proposed Business<br>Implementation Plan                     |   |                                                                                          |
| (i) % of present gross profit margin                         | : | On an average 80%                                                                        |
| (ii) Estimated % of proposed gross profit margin             | : | On an average 80%                                                                        |
| (iii) In future risk mgt. plan<br>(from fire, disaster etc.) |   |                                                                                          |

| Particulars                                                                                                                                                                   |                                                     |         | Proposed<br>BDT | Total BDT |
|-------------------------------------------------------------------------------------------------------------------------------------------------------------------------------|-----------------------------------------------------|---------|-----------------|-----------|
| Existing                                                                                                                                                                      | Proposed                                            |         |                 |           |
| Investment in Young fish (Rui, Katla,<br>Mrigal, sorpoti, hormone etc.)                                                                                                       | Investment in young fish                            | 45,000  | -               | 45,000    |
| Fish Feed                                                                                                                                                                     | Fish Feed                                           | 10,000  | 35,000          | 45,000    |
| Shallow Machine, Pump-two horse and<br>three horse, Oxygen cylinder, hatchery set,<br>hatching tank, machine boding, Fish<br>keeping Pot. Weight balance, Fishing Net<br>etc. | Oxygen Cylinder, Feed<br>producing holler and motor | 370,500 | 165,000         | 535,500   |
| Cash in hand                                                                                                                                                                  |                                                     | 8,000   | -               | 8,000     |
| Own land 3 acres                                                                                                                                                              |                                                     |         |                 |           |
| Medicine for Fish                                                                                                                                                             | 500                                                 | -       | 500             |           |
| Total Capital                                                                                                                                                                 | 434,000                                             | 200,000 | 634,000         |           |