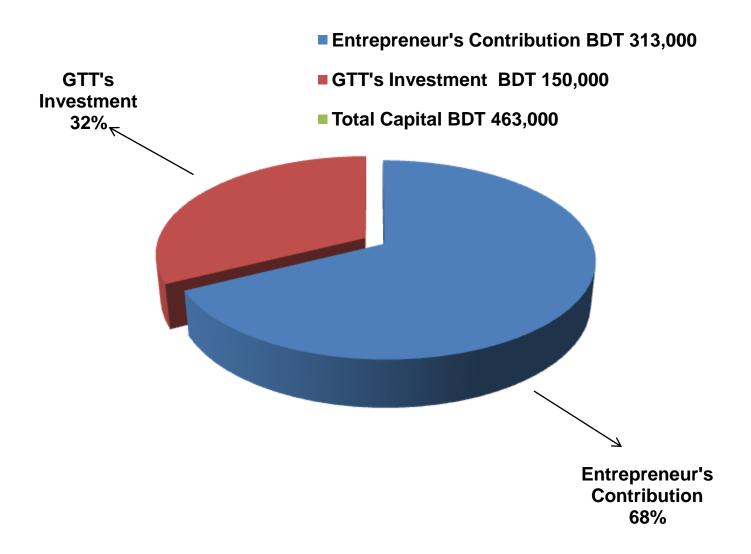

#### PRESENT & PROPOSED INVESTMENT BREAKDOWN

| Particulars                                                                                                          |                                                                           |         | Proposed (BDT) | Total<br>(BDT) |  |
|----------------------------------------------------------------------------------------------------------------------|---------------------------------------------------------------------------|---------|----------------|----------------|--|
| Existing                                                                                                             | Proposed                                                                  | (BDT)   |                | ,              |  |
| Investment in products (Different types of insecticide and pesticide, fertilizer-Urea, TSP, Zipp, D A P, Potash etc) | Investment in products (Different types of insecticide and pesticide etc) | 241,985 | 100,000        | 341,985        |  |
| Investment in Mobile Rechrge (flexiload, etc)                                                                        | easy load, teletalk, itop-up                                              | 20,000  | -              | 20,000         |  |
| Investment in bKash and Mobile banking                                                                               |                                                                           | 8,000   | 50,000         | 58,000         |  |
| Investment in equipment (Fan, light, charger fan etc)                                                                |                                                                           |         | -              | 8,250          |  |
| Cash in hand                                                                                                         |                                                                           |         | -              | 7,280          |  |
| GB Outstanding loan                                                                                                  |                                                                           |         | -              | (30,890)       |  |
| Debtors (since January, 2016 to at present)                                                                          |                                                                           |         | -              | 33,525         |  |
| Creditors (since January, 2016 to at pres                                                                            | (22,000)                                                                  | -       | (22,000)       |                |  |
| Advance for Shop                                                                                                     | 15,000                                                                    | -       | 15,000         |                |  |
| Decoration (fixture and fittings)                                                                                    | 31,850                                                                    | -       | 31,850         |                |  |
| Total Capital                                                                                                        |                                                                           |         | 150,000        | 463,000        |  |

### SOURCE OF FINANCE