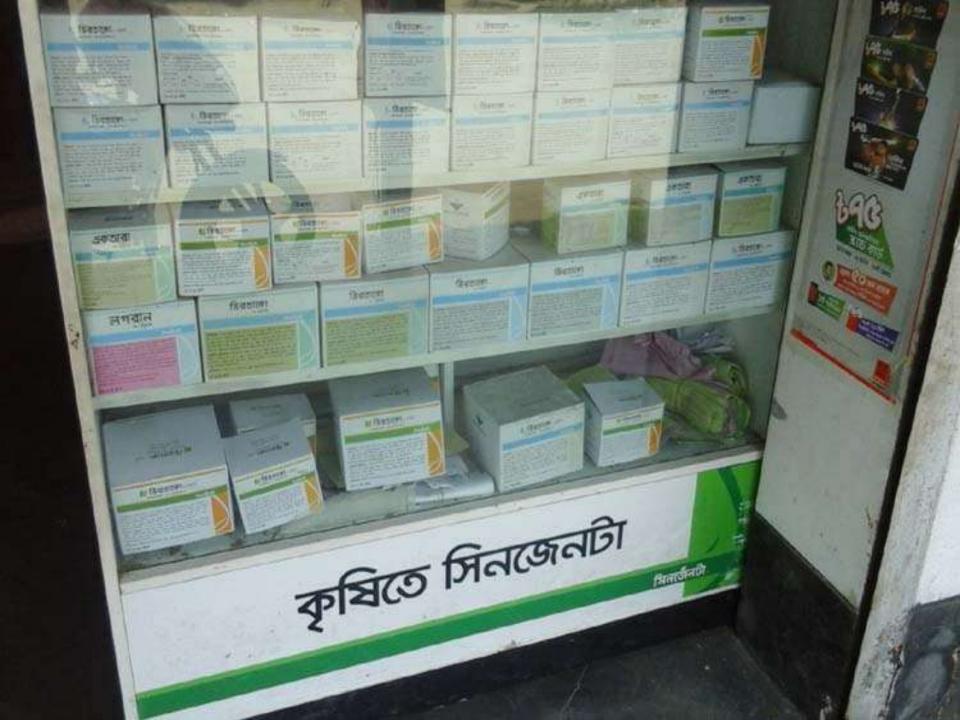

# Pictures

## কৃষিতে সিনজেনটা

রিটেইলার : মেসার্স নন্দিনী ট্রেডার্স প্রোঃ প্রা রুপন সরকার

গ্ৰহ্মত লী বালোদেশ সরকার