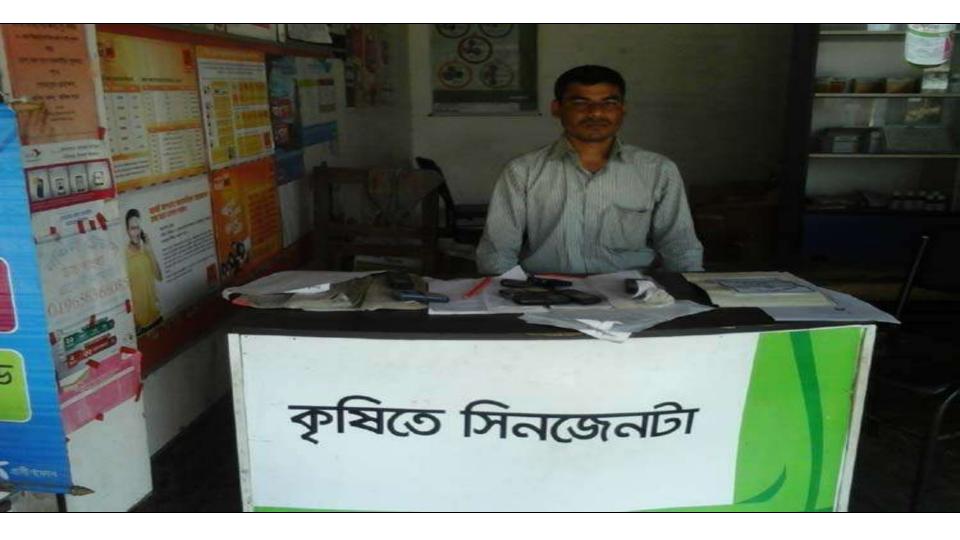

### PROPOSED NOBIN UDYOKTA BUSINESS INFO

| Business Name                                                |   | Nondini Traders                                                                       |
|--------------------------------------------------------------|---|---------------------------------------------------------------------------------------|
| Address/ Location                                            | : | Choitar Mur, Kawnia, Rangpur.                                                         |
| Total Investment in BDT                                      | : | Tk. 463,000                                                                           |
| Financing                                                    | : | Self Tk. 313,000 (from existing business) Required Investment Tk. 150,000 (as equity) |
| Present salary/drawings from business                        | : | BDT 4,500 (Four thousand five hundred)                                                |
| Proposed Salary                                              | • | BDT 6,500 (Six thousand five hundred)                                                 |
| Proposed Business Implementation Plan                        |   |                                                                                       |
| (i) % of present gross profit margin                         | : | On an average 12%, bKash & Mobile Recharge 100%                                       |
| (ii) Estimated % of proposed gross profit margin             | : | On an average 12%, bKash & Mobile Recharge 100%                                       |
| (iii) In future risk mgt. plan<br>(from fire, disaster etc.) |   |                                                                                       |