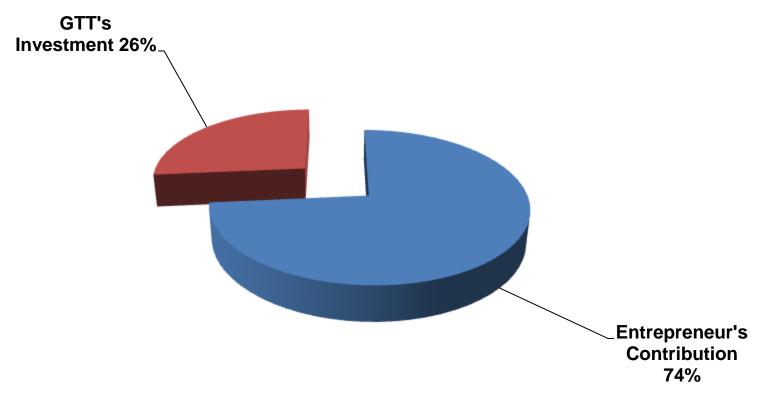

| Particulars                             | Existing<br>Business                                                                              | Proposed | Total   |         |  |
|-----------------------------------------|---------------------------------------------------------------------------------------------------|----------|---------|---------|--|
| Existing                                | Proposed                                                                                          | (BDT)    | (BDT)   | (BDT)   |  |
|                                         | Investment in products<br>(Grocery item,<br>confectionary item and<br>betel leaf, betel nut etc.) | 64,487   | 60,000  | 124,487 |  |
| Investment in machine & equipment etc.) | 15,400                                                                                            | -        | 15,400  |         |  |
| Cash in hand                            | 1,633                                                                                             | -        | 1,633   |         |  |
| Debtors (Since March, 2016 to at pre    | 1,100                                                                                             | -        | 1,100   |         |  |
| Decoration (fixture and fittings)       | 4,380                                                                                             | -        | 4,380   |         |  |
| Advance for Shop                        | 80,000                                                                                            | -        | 80,000  |         |  |
| Total Capita                            | 167,000                                                                                           | 60,000   | 227,000 |         |  |

- GTT's Investment BDT 60,000
- Total Capital BDT 227,000