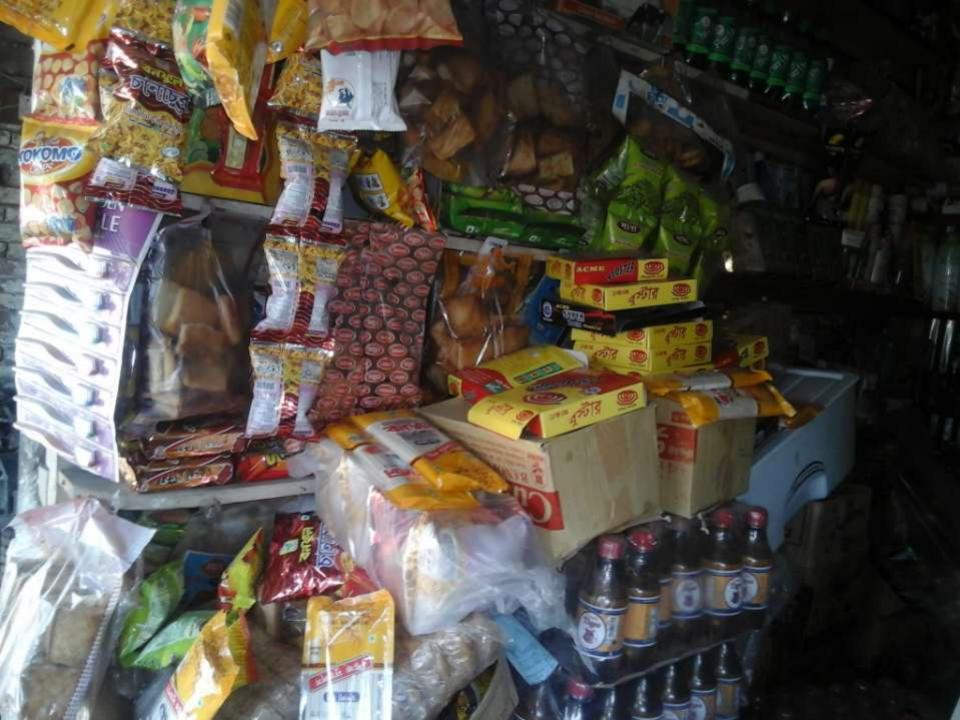

## **PROPOSED NOBIN UDYOKTA BUSINESS INFO**

| Business Name                                                          | : | Lamia Store                                                                             |
|------------------------------------------------------------------------|---|-----------------------------------------------------------------------------------------|
| Address/ Location                                                      | : | Gongachora Dakbangla Mur, Betgari road, Rangpur.                                        |
| Total Investment in BDT                                                | : | Tk. 227,000                                                                             |
| Financing                                                              | : | Self Tk. 167,000 (from existing business)<br>Required Investment Tk. 60,000 (as equity) |
| Present salary/drawings from business                                  | : | BDT 4,500 (Four thousand five hundred)                                                  |
| Proposed Salary                                                        | : | BDT 6,500 (Six thousand five hundred)                                                   |
| Proposed Business<br>Implementation Plan                               |   |                                                                                         |
| <ul><li>(i) % of present gross profit<br/>margin</li></ul>             | : | On an average 20%                                                                       |
| <ul><li>(ii) Estimated % of proposed<br/>gross profit margin</li></ul> | : | On an average 20%                                                                       |
| (iii) In future risk mgt. plan<br>(from fire, disaster etc.)           |   |                                                                                         |