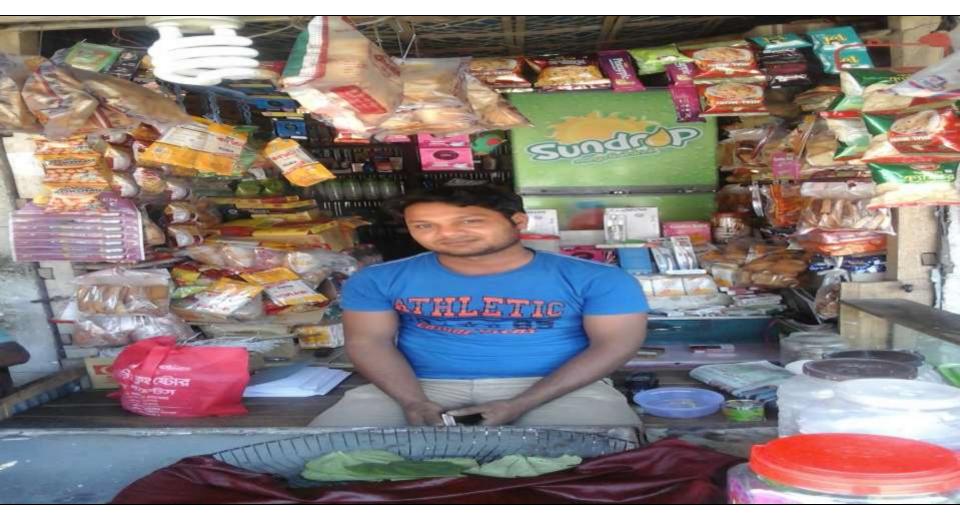

## **PROPOSED NOBIN UDYOKTA BUSINESS INFO**

| Business Name                                                          | : | Lamia Store                                                                             |
|------------------------------------------------------------------------|---|-----------------------------------------------------------------------------------------|
| Address/ Location                                                      | : | Gongachora Dakbangla Mur, Betgari road, Rangpur.                                        |
| Total Investment in BDT                                                | : | Tk. 227,000                                                                             |
| Financing                                                              | : | Self Tk. 167,000 (from existing business)<br>Required Investment Tk. 60,000 (as equity) |
| Present salary/drawings from business                                  | : | BDT 4,500 (Four thousand five hundred)                                                  |
| Proposed Salary                                                        | : | BDT 6,500 (Six thousand five hundred)                                                   |
| Proposed Business<br>Implementation Plan                               |   |                                                                                         |
| <ul><li>(i) % of present gross profit<br/>margin</li></ul>             | : | On an average 20%                                                                       |
| <ul><li>(ii) Estimated % of proposed<br/>gross profit margin</li></ul> | : | On an average 20%                                                                       |
| (iii) In future risk mgt. plan<br>(from fire, disaster etc.)           |   |                                                                                         |