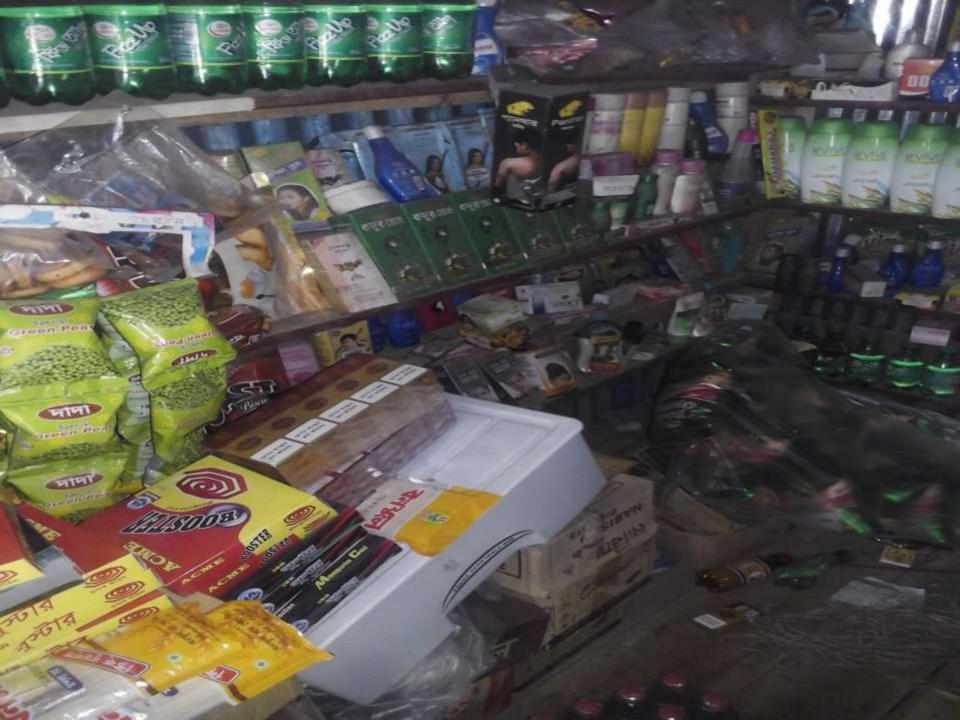

## **PROPOSED NOBIN UDYOKTA BUSINESS INFO**

| Business Name                                                          | : | Lamia Store                                                                             |
|------------------------------------------------------------------------|---|-----------------------------------------------------------------------------------------|
| Address/ Location                                                      | : | Gongachora Dakbangla Mur, Betgari road, Rangpur.                                        |
| Total Investment in BDT                                                | : | Tk. 227,000                                                                             |
| Financing                                                              | : | Self Tk. 167,000 (from existing business)<br>Required Investment Tk. 60,000 (as equity) |
| Present salary/drawings from business                                  | : | BDT 4,500 (Four thousand five hundred)                                                  |
| Proposed Salary                                                        | : | BDT 6,500 (Six thousand five hundred)                                                   |
| Proposed Business<br>Implementation Plan                               |   |                                                                                         |
| <ul><li>(i) % of present gross profit<br/>margin</li></ul>             | : | On an average 20%                                                                       |
| <ul><li>(ii) Estimated % of proposed<br/>gross profit margin</li></ul> | : | On an average 20%                                                                       |
| (iii) In future risk mgt. plan<br>(from fire, disaster etc.)           |   |                                                                                         |