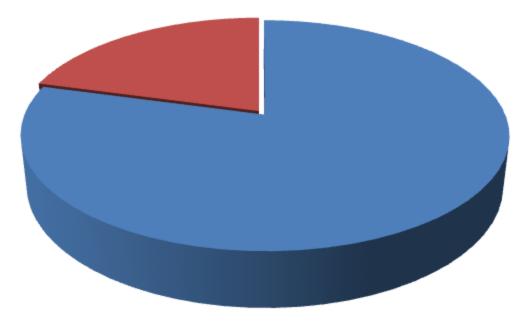

#### GTT's Investment 21%

- Entrepreneur's Contribution BDT 381,000
- GTT's Investment BDT 100,000
- Total Capital BDT 481,000

Entrepreneur's Contribution 79%