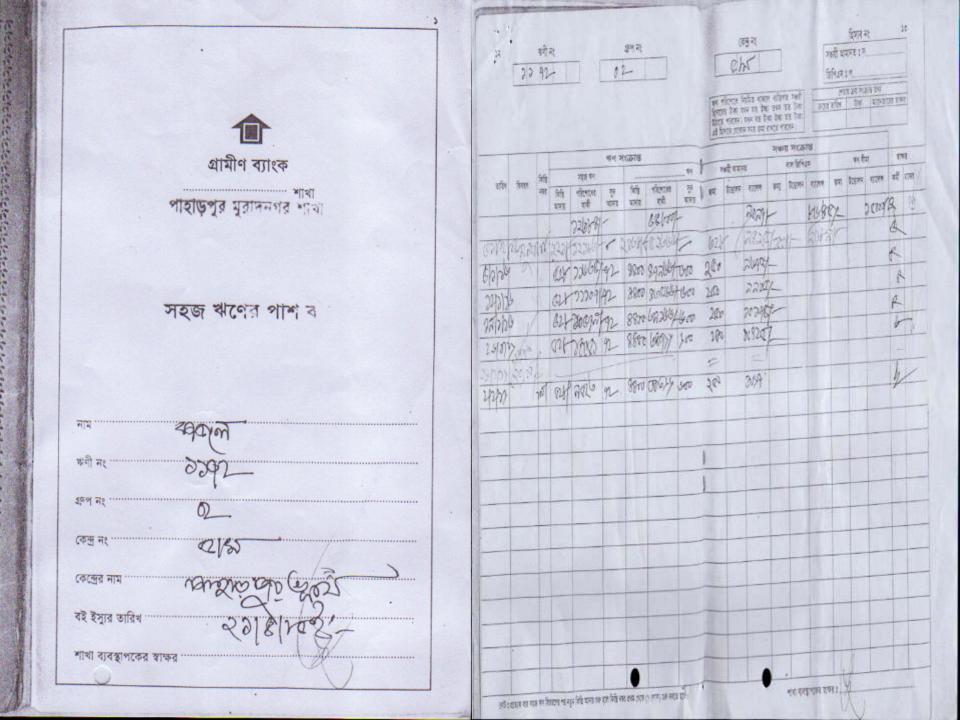

# **BRIEF BIO OF THE PROPOSED NOBIN UDYOKTA**

| Name and address                                                                                                                      | : | <b>Humayon kabir</b><br>Vill: Paharpur, Union: Paharpur, Post: Panti Bazar, Upazila:<br>Muradnagar, District: Comilla.                                                                                                                                            |
|---------------------------------------------------------------------------------------------------------------------------------------|---|-------------------------------------------------------------------------------------------------------------------------------------------------------------------------------------------------------------------------------------------------------------------|
| Age                                                                                                                                   | : | 26 years                                                                                                                                                                                                                                                          |
| Marital status                                                                                                                        | : | married                                                                                                                                                                                                                                                           |
| Children                                                                                                                              | : | Nill                                                                                                                                                                                                                                                              |
| No. of siblings:                                                                                                                      | : | 02 (Two) Brothers and 01(One) Sister.                                                                                                                                                                                                                             |
| Parent's and GB related Info:<br>(i) Who is GB member<br>(ii) Mother's name<br>(iii) Father's name<br>(iv) GB member's info           |   | Mother V Father<br>Mst.Kajal Begum<br>Md. Abul hossen<br><i>Branch</i> : Paharpur,Muradnagar , Comilla <i>Centre # 05</i> /mo,<br><i>Loan no.: 1172</i> , Membership since 2009 .<br>First Ioan: Tk. 10000<br>Existing Ioan: 39,889, Outstanding Ioan: Tk. 39,889 |
| Further Information:<br>(v) Who pays GB loan installment<br>(vi) Mobile lady<br>(vii) Grameen Education Loan<br>(viii) Any other loan |   | Entrepreneur Father<br>No<br>Nil<br>Nil                                                                                                                                                                                                                           |

#### BRIEF HISTORY OF GB LOAN UTILIZATION BY FAMILY

- Mst Kajal Begum GB member since 2009 at first she took GB loan BDT 10,000 (Ten thousand).
- Successively several times she utilized GB loan by assisting her son (entrepreneur) in existing business and cultivation purposes.
- Finally GB loan helped her to improve economic condition and livelihood.