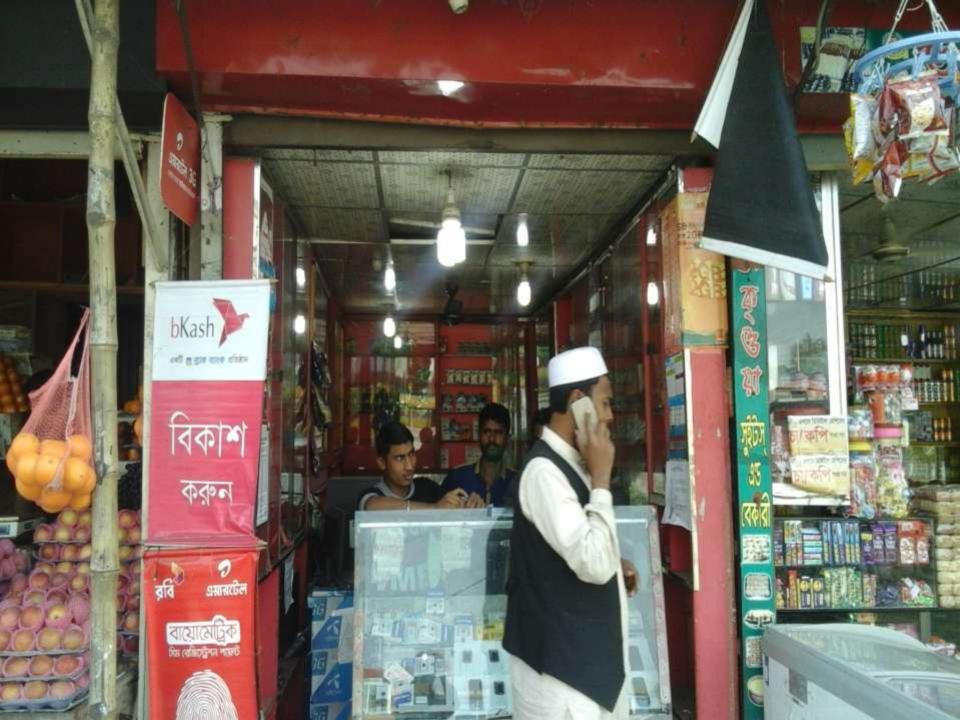

# **PROPOSED NOBIN UDYOKTA BUSINESS INFO**

| Business Name                                                | : | M/s R.Q.S Telecom                                                                         |
|--------------------------------------------------------------|---|-------------------------------------------------------------------------------------------|
| Address/ Location                                            | : | Goripur bus stand, Comilla                                                                |
| Total Investment in BDT                                      | : | Tk. 6,75,000                                                                              |
| Financing                                                    | : | Self Tk. 5,25,000 (from existing business)<br>Required Investment Tk. 1,50,000(as equity) |
| Present salary/drawings from business                        | : | BDT 6,000 (Six thousand)                                                                  |
| Proposed Salary                                              | : | BDT 7,000 (Seven thousand)                                                                |
| Proposed Business<br>Implementation Plan                     |   |                                                                                           |
| (i) % of present gross profit margin                         | : | On products 20%, Mobile load & Bkash Commission100%.                                      |
| (ii) Estimated % of proposed<br>gross profit margin          | : | On products 20%, Mobile load & Bkash Commission100%.                                      |
| (iii) In future risk mgt. plan<br>(from fire, disaster etc.) |   |                                                                                           |