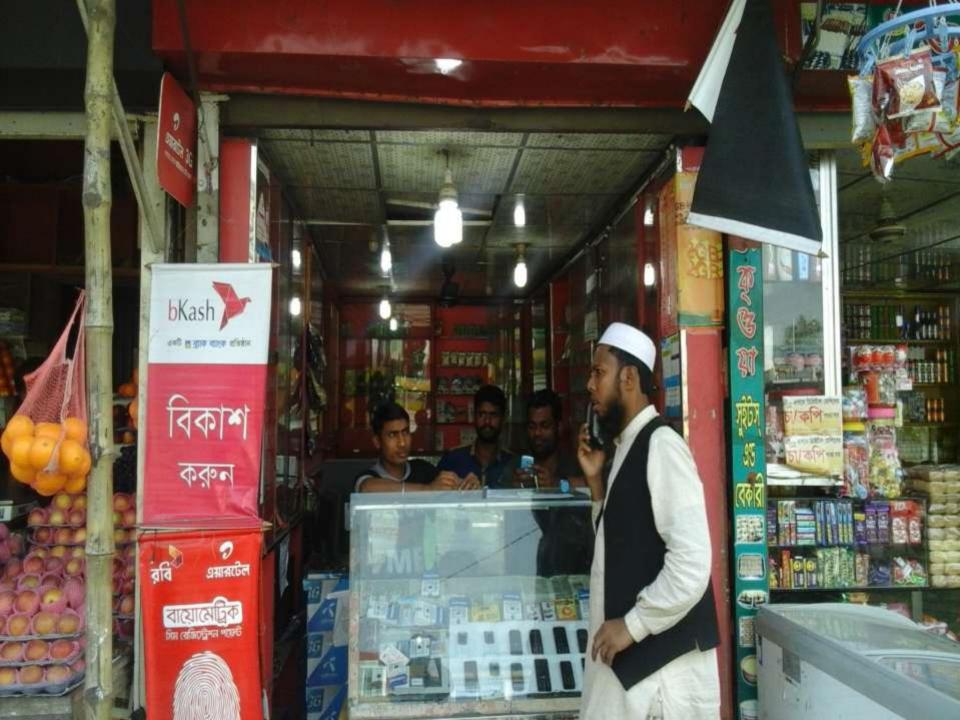

# **PROPOSED NOBIN UDYOKTA BUSINESS INFO**

| Business Name                                                | : | M/s R.Q.S Telecom                                                                         |
|--------------------------------------------------------------|---|-------------------------------------------------------------------------------------------|
| Address/ Location                                            | : | Goripur bus stand, Comilla                                                                |
| Total Investment in BDT                                      | : | Tk. 6,75,000                                                                              |
| Financing                                                    | : | Self Tk. 5,25,000 (from existing business)<br>Required Investment Tk. 1,50,000(as equity) |
| Present salary/drawings from business                        | : | BDT 6,000 (Six thousand)                                                                  |
| Proposed Salary                                              | : | BDT 7,000 (Seven thousand)                                                                |
| Proposed Business<br>Implementation Plan                     |   |                                                                                           |
| (i) % of present gross profit margin                         | : | On products 20%, Mobile load & Bkash Commission100%.                                      |
| (ii) Estimated % of proposed<br>gross profit margin          | : | On products 20%, Mobile load & Bkash Commission100%.                                      |
| (iii) In future risk mgt. plan<br>(from fire, disaster etc.) |   |                                                                                           |