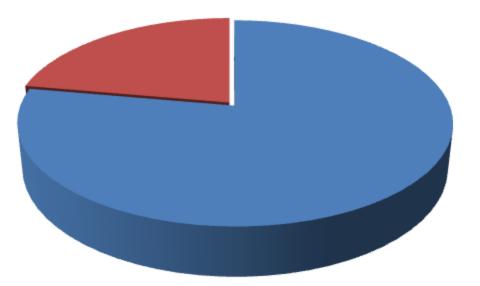

| Particula                                                                                                  | rs                                                                                                           | Existing<br>Business | Proposed | Total    |  |
|------------------------------------------------------------------------------------------------------------|--------------------------------------------------------------------------------------------------------------|----------------------|----------|----------|--|
| Existing                                                                                                   | Proposed                                                                                                     | (BDT)                | (BDT)    | (BDT)    |  |
| Investment in products (Mobile Set,Sim<br>Card,Bkash,Mobile Accessories,Flexi<br>Load Item etc.)           | Investment in products (Mobile<br>Set-Symphony etc.)                                                         | 426,080              | 21,000   | 447,080  |  |
| Investment in Equipment & Tools ( Such<br>as Fan,Energy Light-05,Sound Box-<br>03,Laptop-1,desktop-2 etc.) | Investment in Equipment &<br>Tools(Such as photocopy<br>machine-toshiba studio<br>452,scanner machine-canon) | 11,300               | 129,000  | 140,300  |  |
| Cash in Hand                                                                                               |                                                                                                              | 8,500                | _        | 8,500    |  |
| Debtors(Since march 01,2016 to at Pres                                                                     | ent)                                                                                                         | 6,500                | -        | 6,500    |  |
| Creditors (Since March 01,2016 to at pre                                                                   | esent)                                                                                                       | (10,000)             | -        | (10,000) |  |
| GB Loan Outstanding(Paid by NU)                                                                            |                                                                                                              | (28,680)             |          | (28,680) |  |
| Advance for Shop                                                                                           |                                                                                                              | 100,000              | -        | 100,000  |  |
| Investment in Decoration (Furniture, fixture and fittings)                                                 |                                                                                                              | 11,300               | -        | 11,300   |  |
| Total Cap                                                                                                  | ital                                                                                                         | 525,000              | 150,000  | 675,000  |  |

GTT's Investment 22%

Entrepreneur's Contribution BDT 525,000

GTT's Investment BDT 150,000

Total Capital BDT 675,000

Entrepreneur's Contribution 78%