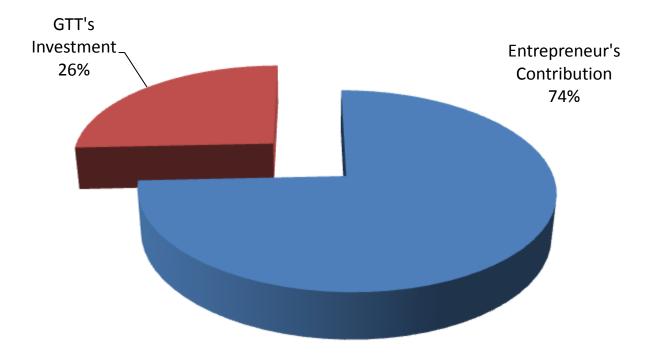

- Entrepreneur's Contribution BDT 578,000
- GTT's Investment BDT 200,000
- Total Capital BDT 778,000