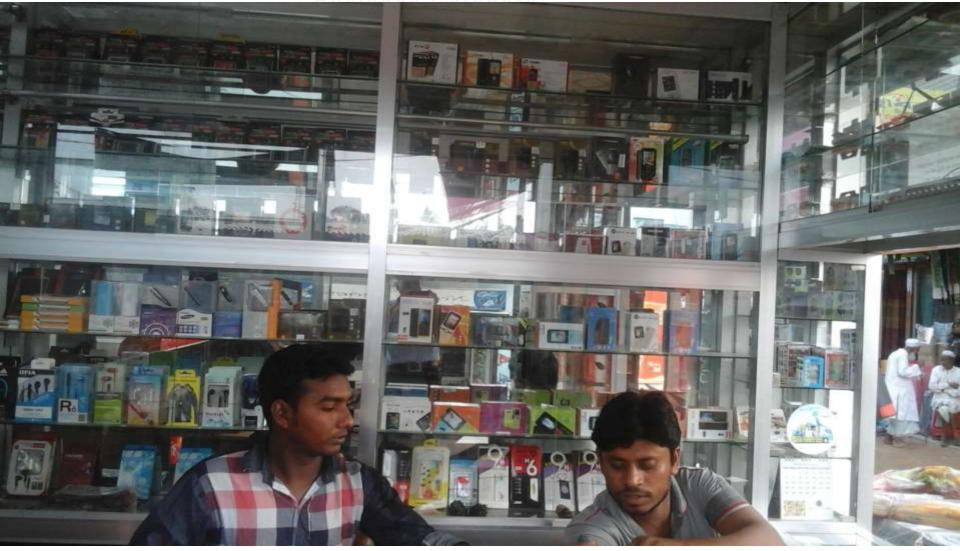

### **PROPOSED NOBIN UDYOKTA BUSINESS INFO**

| Business Name                                                | : | S H Mobile point                                                                         |
|--------------------------------------------------------------|---|------------------------------------------------------------------------------------------|
| Address/ Location                                            | : | Hazi Zabbar Super Market, Chandina.                                                      |
| Total Investment in BDT                                      | : | Tk. 778,000                                                                              |
| Financing                                                    | : | Self Tk. 578,000 (from existing business)<br>Required Investment Tk. 200,000 (as equity) |
| Present salary/drawings from business                        | : | BDT 7,000 (Seven thousand)                                                               |
| Proposed Salary                                              | : | BDT 8,0,000 (Eight thousand)                                                             |
| Proposed Business<br>Implementation Plan                     |   |                                                                                          |
| (i) % of present gross profit margin                         | : | On products 10%, Flexiload & bKash 100%                                                  |
| (ii) Estimated % of proposed gross profit margin             | : | On products 10%, Flexiload & bKash 100%                                                  |
| (iii) In future risk mgt. plan<br>(from fire, disaster etc.) | : |                                                                                          |