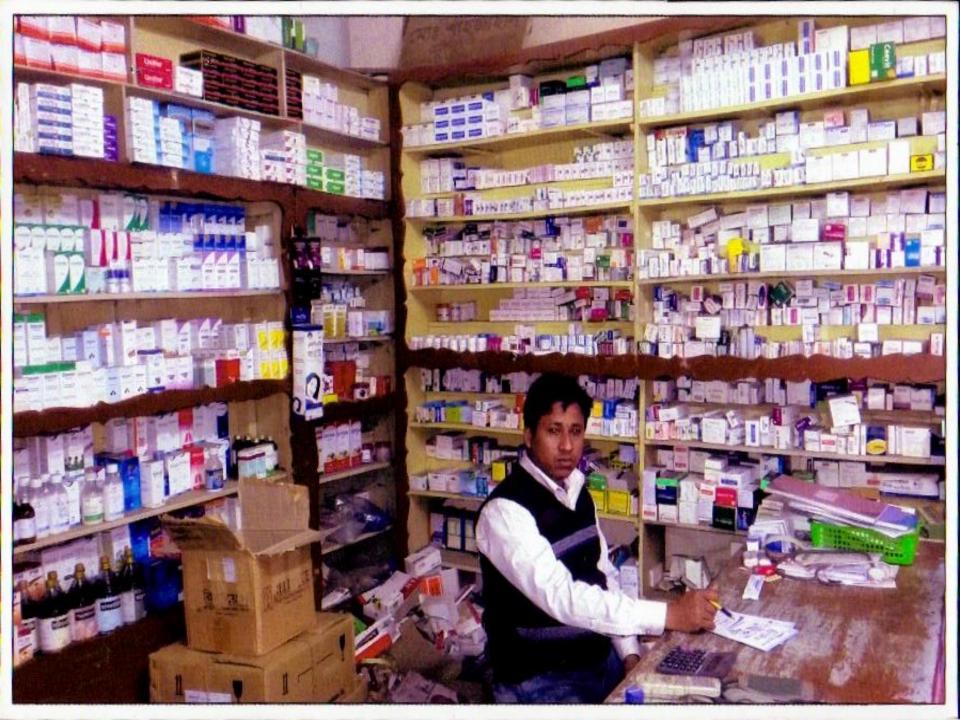

### PROPOSED NOBIN UDYOKTA BUSINESS INFO

| Business Name                                             | : | M/S Bishmillah Pharmacy                                                               |
|-----------------------------------------------------------|---|---------------------------------------------------------------------------------------|
| Address/ Location                                         | : | Bkharataiya Notun Bazar, Comillia                                                     |
| Total Investment in BDT                                   | : | BDT 570,000                                                                           |
| Financing                                                 | : | Self Tk. 420,000 (from existing business) Required Investment Tk. 150,000 (as equity) |
| Present salary/drawings from business                     | : | BDT 7,000 (Seven thousand)                                                            |
| Proposed Salary (estimates)                               | : | BDT 9,000 (Nine thousand)                                                             |
| Proposed Business Implementation Plan                     |   |                                                                                       |
| (i) % of present gross profit margin                      | : | On products 13%.                                                                      |
| (ii) Estimated % of proposed gross profit margin          | : | On products 13%.                                                                      |
| (iii) In future risk mgt. plan (from fire, disaster etc.) | : |                                                                                       |

# Pictures

किसित जिल्ले प्रमाण स्टलाम ১৯ ১নং বিধান দ্ৰষ্টব্য) ডাকঘর ঃ সদর ইছাপুরা, উপজেলা ঃ বুড়িচং জেলা ३ কুমিল্লা, বাংলাদেশ। তারিখ ঃ...০.24.224.১.2 আমিক নং- 705· लाइरमन न१- 2019 /2007 -2001 লোকান/প্রতিষ্ঠানের নাম/মারকর বি ক্রান্থ বিশ্ব লাইনেল প্রাপকের নাম সৈতি হোত তাপ্তাম Bester JAKS YOUNG A SEA A YOUR, TANGER, MINEST. অন্না ইউলিয়লের আওতাধীন ও বাহিরে....... ৫.२.- ৫৪.- ২০.২৫ তারিখ হইতে ৩০/০৬/২০ ১৫ পর্যন্ত অর্ধ/এক বংসারকাল হিসাবে তাহার. 🔗 🖫 চ ব্যানসা চালাইয়া যাওয়ার জন্ম তৎকর্তক! =2001 क्षेत्रा । 12 2 ml to sop with the টাকা মাত্র প্রদান করা করে। তাহাকে এই ল সৈশ প্রদান করা ক্রল।