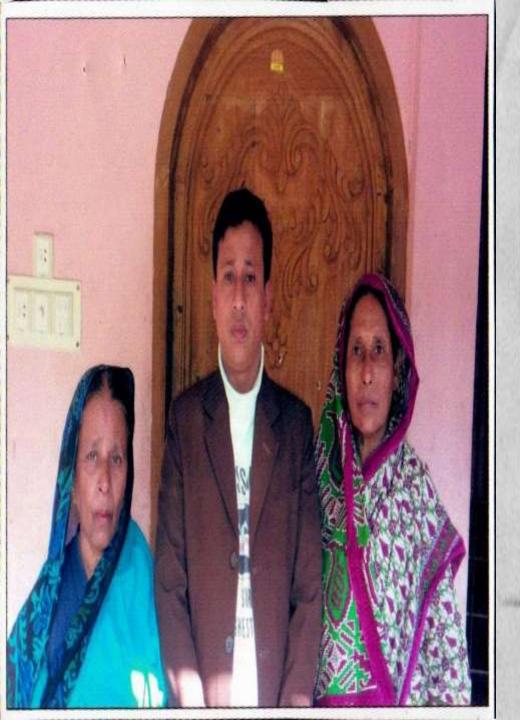

### BRIEF BIO OF THE PROPOSED NOBIN UDYOKTA

| Name and address                                                                                                          | :     | Md. A. Jalil Vill: Kharataiya, Union: Sholonol, Post: Kharataiya, Upazila: Burichang, District: Comilla. |  |  |  |
|---------------------------------------------------------------------------------------------------------------------------|-------|----------------------------------------------------------------------------------------------------------|--|--|--|
| Age                                                                                                                       | :     | 34 Years                                                                                                 |  |  |  |
| Marital status                                                                                                            | :     | Married                                                                                                  |  |  |  |
| Children                                                                                                                  | :     | 01 (One) Daughter                                                                                        |  |  |  |
| No. of siblings:                                                                                                          | :     | 06 (Six) Brothers & 06 (Six) Sisters                                                                     |  |  |  |
| Parent's and GB related Info: (i) Who is GB member (ii) Mother's name (iii) Father's name (iv) GB member's info           |       | Mother                                                                                                   |  |  |  |
| Further Information: (v) Who pays GB loan installment (vi) Mobile lady (vii) Grameen Education Loan (viii) Any other loan | : : : | Entrepreneur's brother No Nil Nil                                                                        |  |  |  |

# Pictures

किसित जिल्ले प्रमाण स्टलाम ১৯ ১নং বিধান দ্ৰষ্টব্য) ডাকঘর ঃ সদর ইছাপুরা, উপজেলা ঃ বুড়িচং জেলা ३ কুমিল্লা, বাংলাদেশ। তারিখ ঃ...০.24.224.১.2 আমিক নং- 705· लाइरमन न१- 2019 /2007 -2001 লোকান/প্রতিষ্ঠানের নাম/মারকর বি ক্রান্থ বিশ্ব লাইনেল প্রাপকের নাম সৈতি হোত তাপ্তাম Bester JAKS YOUNG A SEA A YOUR, TANGER, MINEST. অন্না ইউলিয়লের আওতাধীন ও বাহিরে....... ৫.२.- ৫৪.- ২০.২৫ তারিখ হইতে ৩০/০৬/২০ ১৫ পর্যন্ত অর্ধ/এক বংসারকাল হিসাবে তাহার. 🔗 🖫 চ ব্যানসা চালাইয়া যাওয়ার জন্ম তৎকর্তক! =2001 क्षेत्रा । 12 2 ml to sop with the টাকা মাত্র প্রদান করা করে। তাহাকে এই ল সৈশ প্রদান করা ক্রল।