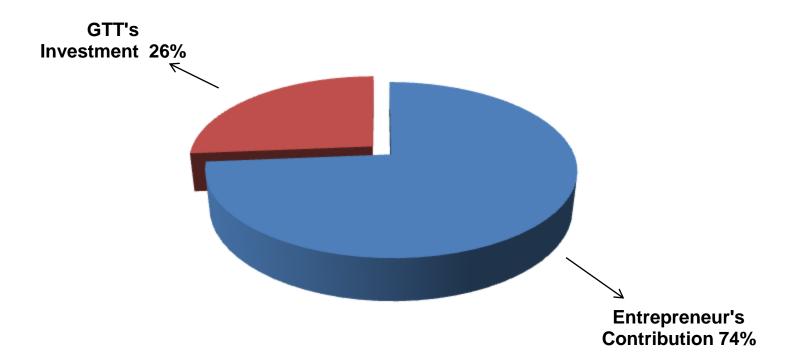

### SOURCE OF FINANCE

- Entrepreneur's Contribution BDT 420,000
- GTT's Investment BDT 150,000
- Total Capital BDT 570,000