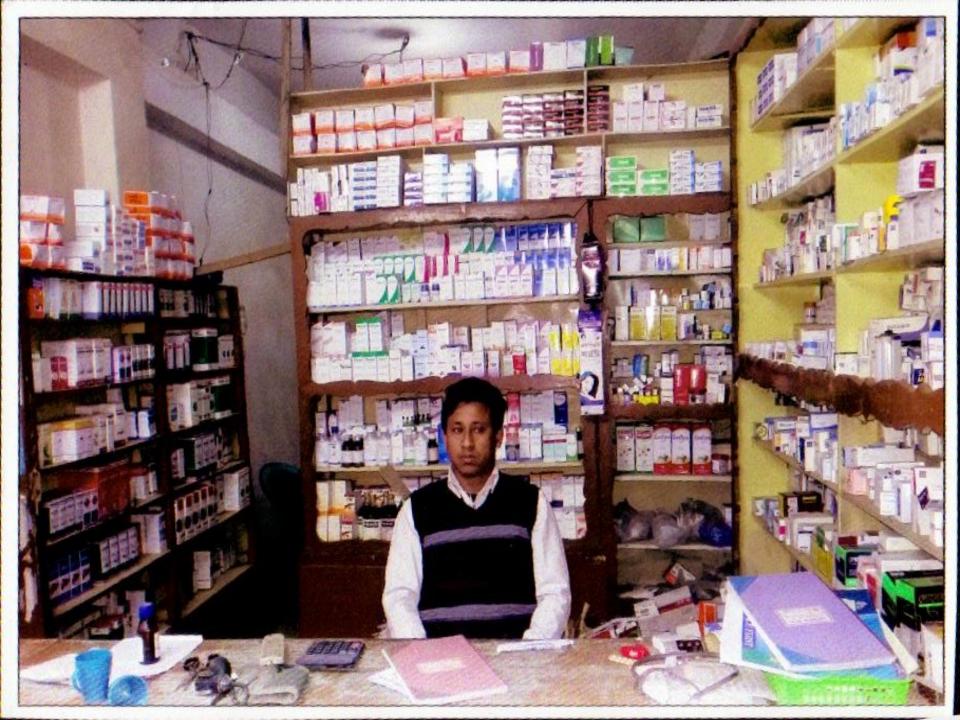

### PROPOSED NOBIN UDYOKTA BUSINESS INFO

| Business Name                                             | : | M/S Bishmillah Pharmacy                                                               |
|-----------------------------------------------------------|---|---------------------------------------------------------------------------------------|
| Address/ Location                                         | : | Bkharataiya Notun Bazar, Comillia                                                     |
| Total Investment in BDT                                   | : | BDT 570,000                                                                           |
| Financing                                                 | : | Self Tk. 420,000 (from existing business) Required Investment Tk. 150,000 (as equity) |
| Present salary/drawings from business                     | : | BDT 7,000 (Seven thousand)                                                            |
| Proposed Salary (estimates)                               | : | BDT 9,000 (Nine thousand)                                                             |
| Proposed Business Implementation Plan                     |   |                                                                                       |
| (i) % of present gross profit margin                      | : | On products 13%.                                                                      |
| (ii) Estimated % of proposed gross profit margin          | : | On products 13%.                                                                      |
| (iii) In future risk mgt. plan (from fire, disaster etc.) | : |                                                                                       |

# Pictures

किसित जिल्ले प्रमाण स्टलाम ১৯ ১নং বিধান দ্ৰষ্টব্য) ডাকঘর ঃ সদর ইছাপুরা, উপজেলা ঃ বুড়িচং জেলা ३ কুমিল্লা, বাংলাদেশ। তারিখ ঃ...০.24.224.১.2 আমিক নং- 705· लाइरमन न१- 2019 /2007 -2001 লোকান/প্রতিষ্ঠানের নাম/মারকর বি ক্রান্থ বিশ্ব লাইনেল প্রাপকের নাম সৈতি হোত তাপ্তাম Bester JAKS YOUNG A SEA A YOUR, TANGER, MINEST. অন্না ইউলিয়লের আওতাধীন ও বাহিরে....... ৫.२.- ৫৪.- ২০.২৫ তারিখ হইতে ৩০/০৬/২০ ১৫ পর্যন্ত অর্ধ/এক বংসারকাল হিসাবে তাহার. 🔗 🖫 চ ব্যানসা চালাইয়া যাওয়ার জন্ম তৎকর্তক! =2001 क्षेत्रा । 12 2 ml to sop with the টাকা মাত্র প্রদান করা করে। তাহাকে এই ল সৈশ প্রদান করা ক্রল।