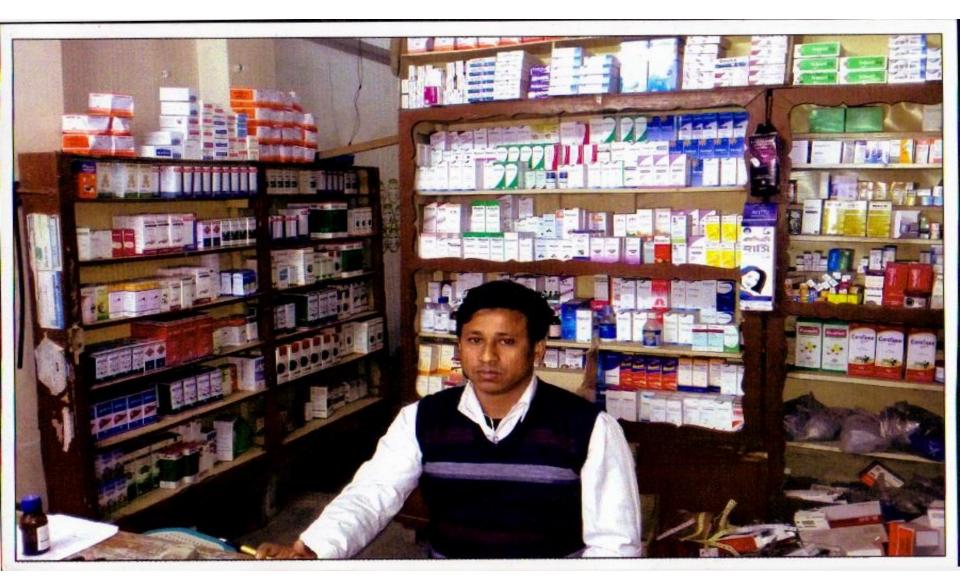

### PROPOSED NOBIN UDYOKTA BUSINESS INFO

| Business Name                                             | : | M/S Bishmillah Pharmacy                                                               |
|-----------------------------------------------------------|---|---------------------------------------------------------------------------------------|
| Address/ Location                                         | : | Bkharataiya Notun Bazar, Comillia                                                     |
| Total Investment in BDT                                   | : | BDT 570,000                                                                           |
| Financing                                                 | : | Self Tk. 420,000 (from existing business) Required Investment Tk. 150,000 (as equity) |
| Present salary/drawings from business                     | : | BDT 7,000 (Seven thousand)                                                            |
| Proposed Salary (estimates)                               | : | BDT 9,000 (Nine thousand)                                                             |
| Proposed Business Implementation Plan                     |   |                                                                                       |
| (i) % of present gross profit margin                      | : | On products 13%.                                                                      |
| (ii) Estimated % of proposed gross profit margin          | : | On products 13%.                                                                      |
| (iii) In future risk mgt. plan (from fire, disaster etc.) | : |                                                                                       |

### INFO ON EXISTING BUSINESS OPERATIONS

| Double Love                                  | Existing Business (BDT) |         |           |  |  |
|----------------------------------------------|-------------------------|---------|-----------|--|--|
| Particulars                                  | Daily                   | Monthly | Yearly    |  |  |
| Sales income from Products (A)               | 5,000                   | 140,000 | 1,680,000 |  |  |
| Less: Cost of Sales / Products (B)           | 4,350                   | 121,800 | 1,461,600 |  |  |
| Gross Profit (C) [C=(A-B)]                   | 650                     | 18,200  | 218,400   |  |  |
| Less: Operating Cost:                        |                         | ,       | ,         |  |  |
| Electricity bill                             |                         | 400     | 4,800     |  |  |
| Shop Rent                                    |                         | 1,200   | 14,400    |  |  |
| Mobile bill                                  |                         | 1,000   | 12,000    |  |  |
| Conveyance bill                              |                         | 1,500   | 18,000    |  |  |
| Present Salary (Family & Self)               |                         | 7,000   | 84,000    |  |  |
| Present Salary (Assistant-01)                |                         | 1,500   | 18,000    |  |  |
| Provision of bad debt                        |                         | 15      | 181       |  |  |
| Other Cost (Stationary & Entertainment etc.) |                         | 1,200   | 14,400    |  |  |
| Non Cash Item:                               |                         | 1,=00   | ,         |  |  |
| Depreciation Expenses                        |                         | 268     | 3,210     |  |  |
| Total Operating Cost (D)                     |                         | 14,083  | 168,991   |  |  |
| Net Profit (C-D):                            |                         | 4,117   | 49,409    |  |  |