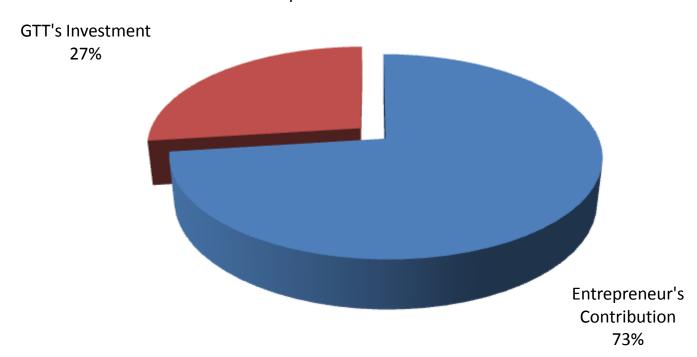

# SOURCE OF FINANCE

- Entrepreneur's Contribution BDT 405000
- GTT's Investment BDT 150,000
- Total Capital BDT 555000