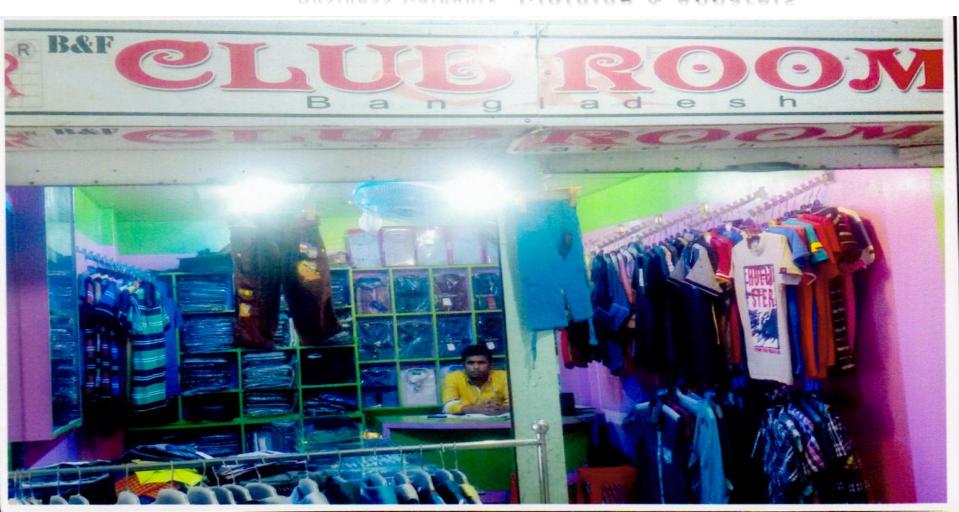

# Pictures

## PROPOSED NOBIN UDYOKTA BUSINESS INFO

| Business Name                                                | : | B and F Club Room Bangladesh                                                           |
|--------------------------------------------------------------|---|----------------------------------------------------------------------------------------|
| Address/ Location                                            | : | Gonoboti bazar , Comilla                                                               |
| Total Investment in BDT                                      | : | Tk. 9,15,000                                                                           |
| Financing                                                    | : | Self Tk. 6,15,000 (from existing business) Required Investment Tk. 300,000 (as equity) |
| Present salary/drawings from business                        | • | Taka 8,000 (Eight thousand )                                                           |
| Proposed Salary (estimates)                                  |   | Taka 10,500 (Ten thousand five hundred)                                                |
| Proposed Business Implementation Plan                        |   |                                                                                        |
| (i) % of present gross profit margin                         | : | On products 25%                                                                        |
| (ii) Estimated % of proposed gross profit margin             | : | On products 25%                                                                        |
| (iii) In future risk mgt. plan<br>(from fire, disaster etc.) | : |                                                                                        |