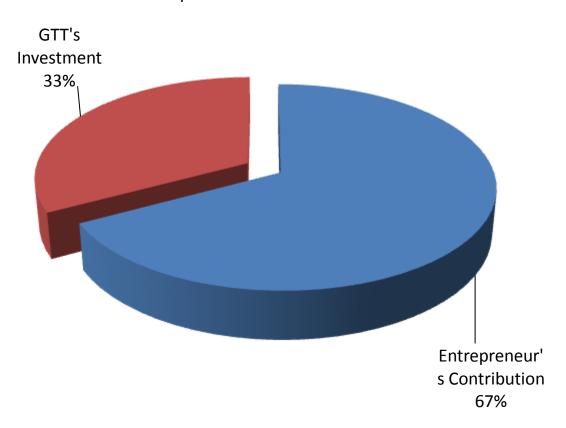

### SOURCE OF FINANCE

- Entrepreneur's Contribution BDT 615000
- GTT's Investment BDT 300000
- Total Capital BDT 915000