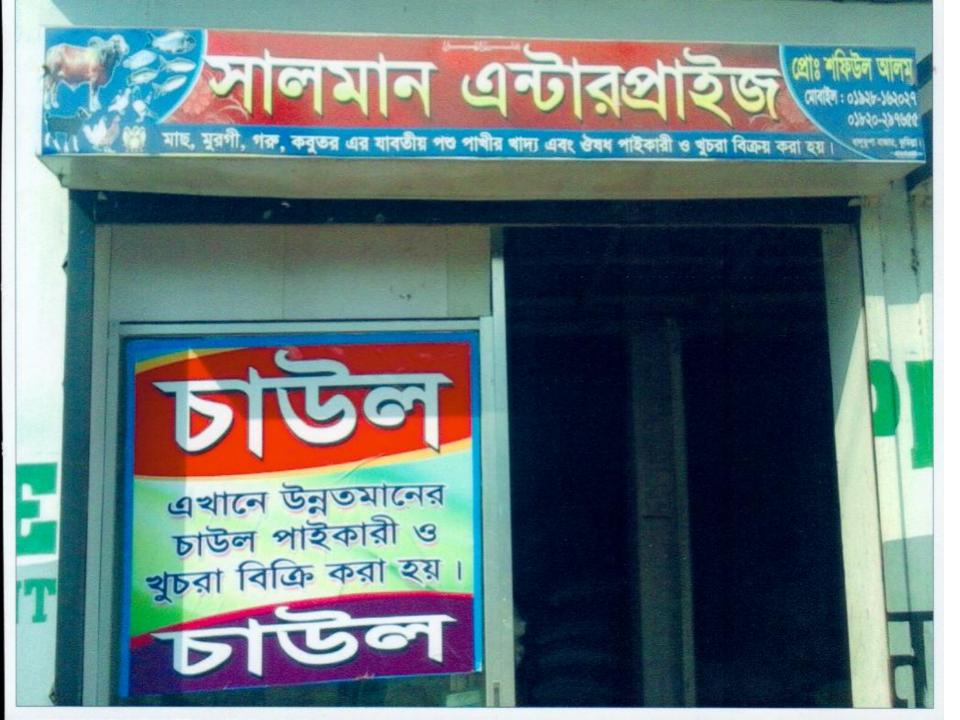

| Business Name                                             | : | Salman Enterprise                                                                       |
|-----------------------------------------------------------|---|-----------------------------------------------------------------------------------------|
| Address/ Location                                         | : | Balutupa Bazar, Comilla Adorshaw Sadar, Comilla                                         |
| Total Investment in BDT                                   | : | BDT 852,000                                                                             |
| Financing                                                 | : | Self Tk. 652,000(from existing business)<br>Required Investment Tk. 200,000 (as equity) |
| Present salary/drawings from business                     | : | BDT 9,000 (Nine thousand)                                                               |
| Proposed Salary (estimates)                               | : | BDT 11,000 (Eleven thousand)                                                            |
| Proposed Business<br>Implementation Plan                  |   |                                                                                         |
| (i) % of present gross profit margin                      | : | On products 12%.                                                                        |
| (ii) Estimated % of proposed gross<br>profit margin       | : | On products 12%.                                                                        |
| (iii) In future risk mgt. plan (from fire, disaster etc.) | : |                                                                                         |
|                                                           |   |                                                                                         |