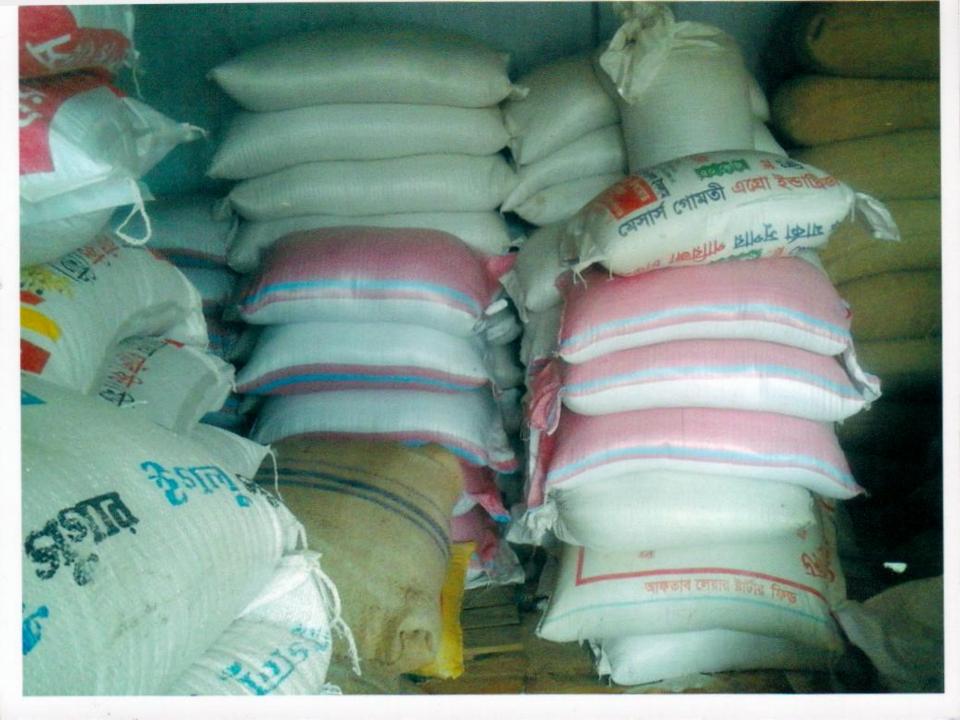

## PRESENT & PROPOSED INVESTMENT BREAKDOWN

| Particul                                                                                                                        | Existing<br>Business<br>(BDT) | Proposed<br>(BDT) | Total<br>(BDT) |         |  |
|---------------------------------------------------------------------------------------------------------------------------------|-------------------------------|-------------------|----------------|---------|--|
| Existing                                                                                                                        | Existing Proposed             |                   |                |         |  |
| Investment in products (wheat, husk,<br>cow feed, rice powder, oil cake, poultry<br>feed, bird feed and animal medicine<br>etc) | 466,780                       | 200,000           | 666,780        |         |  |
| Investment in Machinery, Equipments a bulb and fan etc)                                                                         | 3,000                         |                   | 1,500          |         |  |
| Cash in hand                                                                                                                    |                               |                   |                | 8,720   |  |
| Debtors (Since February, 2016 to at present)                                                                                    |                               |                   |                | 32,000  |  |
| Decoration (fixture and fittings)                                                                                               |                               |                   |                | 11,500  |  |
| Advance for shop                                                                                                                |                               |                   |                | 130,000 |  |
| Total Ca                                                                                                                        | 652,000                       | 200,000           | 852,000        |         |  |