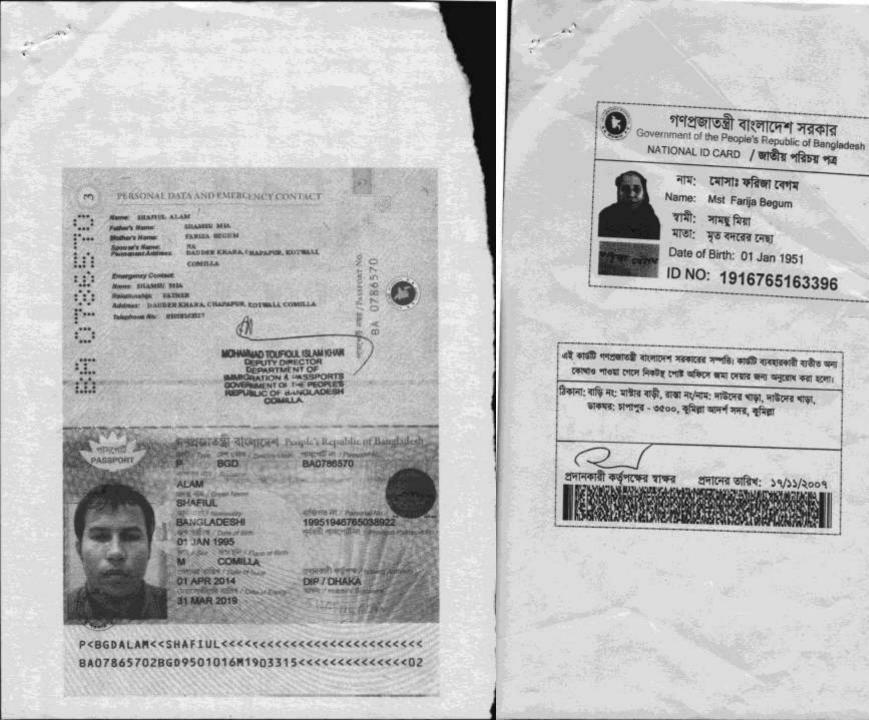

### BRIEF BIO OF THE PROPOSED NOBIN UDYOKTA

| Name and address                                                                                                                      | : | <b>Shafiul Alam</b><br>Vill: Dauder Khara ,Union: 6 no Jagannathpur, Post:<br>Chapapur,Upazila: Chauddagram, District: Comilla.                                                               |
|---------------------------------------------------------------------------------------------------------------------------------------|---|-----------------------------------------------------------------------------------------------------------------------------------------------------------------------------------------------|
| Age                                                                                                                                   | : | 22 Years                                                                                                                                                                                      |
| Marital status                                                                                                                        | : | Married                                                                                                                                                                                       |
| Children                                                                                                                              | : | Nil                                                                                                                                                                                           |
| No. of siblings:                                                                                                                      | : | 04 (Four) Brothers & 02 (Two) Sisters                                                                                                                                                         |
| Parent's and GB related Info:<br>(i) Who is GB member<br>(ii) Mother's name<br>(iii) Father's name<br>(iv) GB member's info           | : | MotherFatherMst. Farija BegumSamshu MiyaBranch: Jagannathpur, Comilla Centre # 29/moLoan no. 7764/1, Member from 2008 to 2015First Ioan: Tk. 12,000Existing Ioan: Nil, Last Ioan: TK. 100,000 |
| Further Information:<br>(v) Who pays GB loan installment<br>(vi) Mobile lady<br>(vii) Grameen Education Loan<br>(viii) Any other loan |   | N/A<br>No<br>Nil<br>Nil                                                                                                                                                                       |

### BRIEF BIO OF THE PROPOSED NOBIN UDYOKTA (CONT...)

| Education, till to date                                                                                                                                                     | : | B.A (pass)                                                                                                                                                                             |
|-----------------------------------------------------------------------------------------------------------------------------------------------------------------------------|---|----------------------------------------------------------------------------------------------------------------------------------------------------------------------------------------|
| Present Occupation (Besides<br>own business, i.e., pursuing<br>further studies, other<br>business etc.)                                                                     | : | His other's income from Agriculture                                                                                                                                                    |
| Business Experiences and<br>Training Info (years of<br>experience, if s/he received<br>any on- hand training, formal<br>training, work experience as<br>an apprentice etc.) | : | 04 (Four) years experiences is running the business. He started the business only with Tk. 200,000 (Two lac)<br>He has 03 (Three) years working experiences in a partnership business. |
| Other Own/Family Sources of Income                                                                                                                                          | : | . His 03 (Three) brothers income from foreign remittances (Kuwait and Lebanon).                                                                                                        |
| Other Own/Family Sources of Liabilities                                                                                                                                     | : | Nil                                                                                                                                                                                    |
| NU's Contract No.                                                                                                                                                           | : | 01928162027                                                                                                                                                                            |
| NU's National ID No.                                                                                                                                                        | : | 19951946765038922                                                                                                                                                                      |
| NU Project Source/Reference                                                                                                                                                 | : | Grameen Telecom Trust                                                                                                                                                                  |