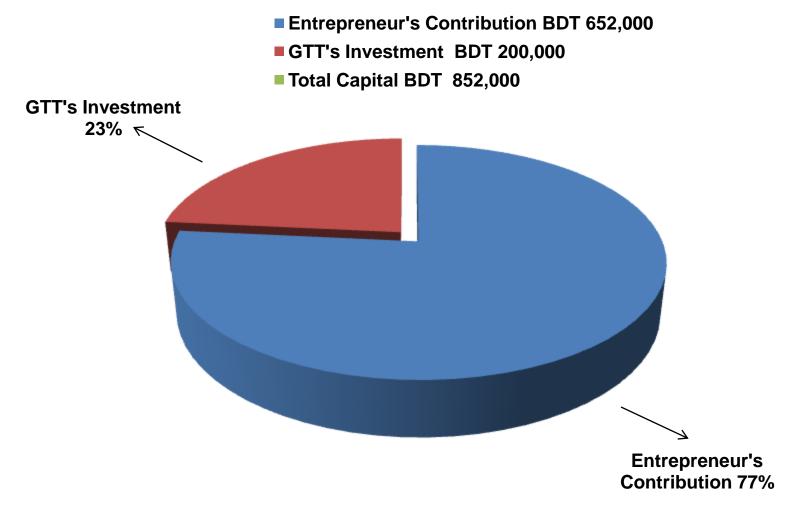

## PRESENT & PROPOSED INVESTMENT BREAKDOWN

| Particul                                                                                                                        | Existing<br>Business<br>(BDT) | Proposed<br>(BDT) | Total<br>(BDT) |         |  |
|---------------------------------------------------------------------------------------------------------------------------------|-------------------------------|-------------------|----------------|---------|--|
| Existing                                                                                                                        | Existing Proposed             |                   |                |         |  |
| Investment in products (wheat, husk,<br>cow feed, rice powder, oil cake, poultry<br>feed, bird feed and animal medicine<br>etc) | 466,780                       | 200,000           | 666,780        |         |  |
| Investment in Machinery, Equipments a bulb and fan etc)                                                                         | 3,000                         |                   | 1,500          |         |  |
| Cash in hand                                                                                                                    |                               |                   |                | 8,720   |  |
| Debtors (Since February, 2016 to at present)                                                                                    |                               |                   |                | 32,000  |  |
| Decoration (fixture and fittings)                                                                                               |                               |                   |                | 11,500  |  |
| Advance for shop                                                                                                                |                               |                   |                | 130,000 |  |
| Total Ca                                                                                                                        | 652,000                       | 200,000           | 852,000        |         |  |