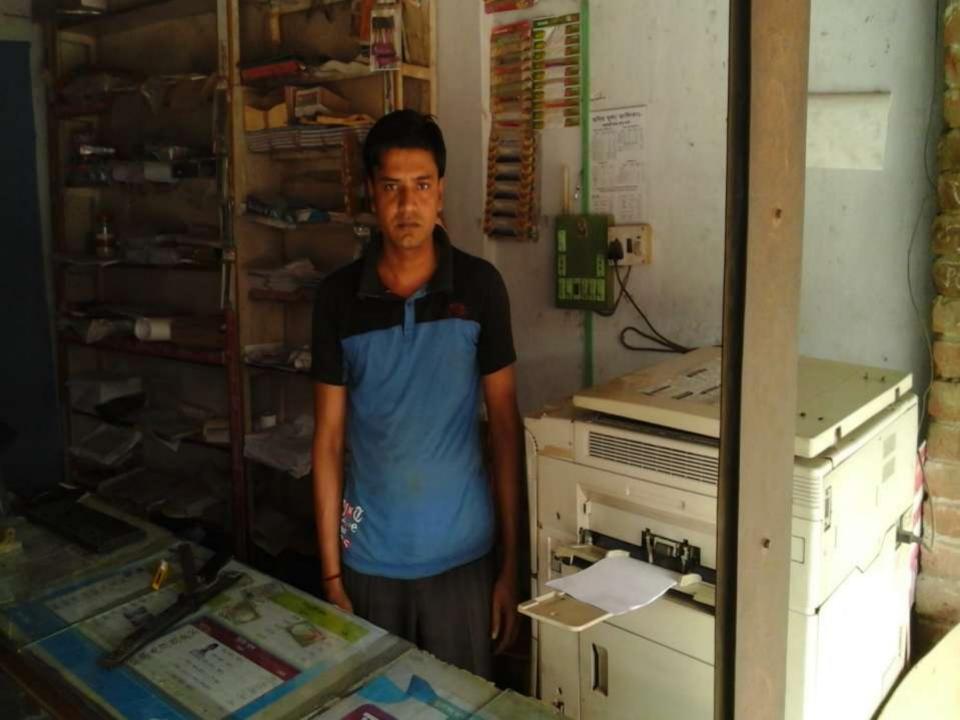

# **PROPOSED NOBIN UDYOKTA BUSINESS INFO**

| Business Name                                                          | - | M/S Adori Photostat and Computer                                                         |
|------------------------------------------------------------------------|---|------------------------------------------------------------------------------------------|
| Address/ Location                                                      | : | Delowabari bazar, Manda, Naogoan.                                                        |
| Total Investment in BDT                                                | : | Tk. 220,000                                                                              |
| Financing                                                              | : | Self Tk. 120,000 (from existing business)<br>Required Investment Tk. 100,000 (as equity) |
| Present salary/drawings from business                                  | : | BDT 4,000 (Four thousand)                                                                |
| Proposed Salary                                                        | : | BDT 5,000 (Five thousand)                                                                |
| Proposed Business<br>Implementation Plan                               |   |                                                                                          |
| <ul><li>(i) % of present gross profit<br/>margin</li></ul>             | : | From products15% and Photostat, printing, typing 40%.                                    |
| <ul><li>(ii) Estimated % of proposed<br/>gross profit margin</li></ul> | : | From products15% and Photostat, printing, typing 40%.                                    |
| (iii) In future risk mgt. plan<br>(from fire, disaster etc.)           | : |                                                                                          |

#### Proposed NU Business Name : M/S Adori Photostat and Computer

Business Category: IT support

Project Identified by: Shofikul Islam, Assist. Officer, Manda Unit, Naogaon Project Prepared by: Mohammed Anwar Hossain