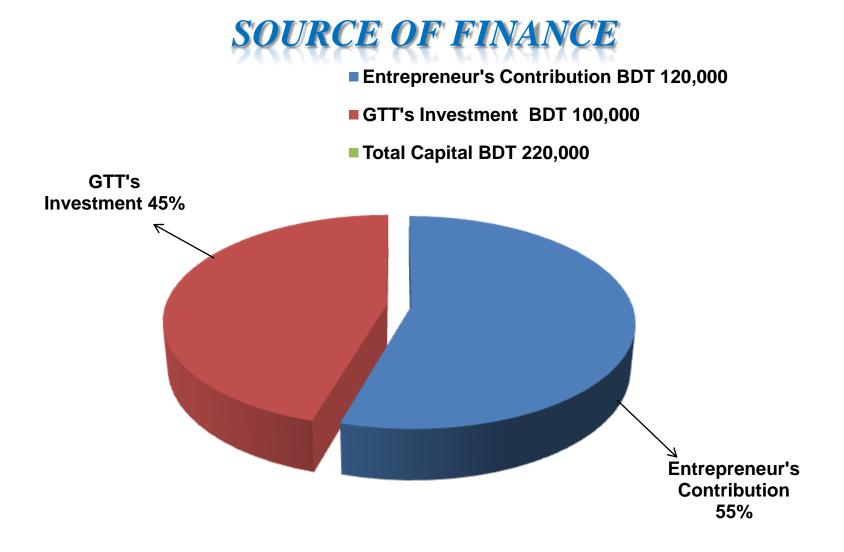

| Particulars                                                                                                                 | Existing          | <b>FIODOSED</b> | Total    |         |
|-----------------------------------------------------------------------------------------------------------------------------|-------------------|-----------------|----------|---------|
| Existing                                                                                                                    | Business<br>(BDT) | (BDT)           | (BDT)    |         |
| Investment in products (Stationary-exercise<br>book, pen, hardboard, office file, paper, pencil,<br>stapler etc.)           | -                 | 15,006          |          | 15,006  |
| Investment in Machineries & equipment<br>(Computer set, Photostat machine, Printer,<br>laminating machine, fan, light etc.) | Photostat machine | 73,000          | 100,000  | 173,000 |
| Cash in hand                                                                                                                |                   | 2,200           | -        | 2,200   |
| Debtors (since January 2016 to at present)                                                                                  |                   | 4,000           | -        | 4,000   |
| Creditors (since January 2016 to at present)                                                                                |                   | (4,600)         | -        | (4,600) |
| Advance for Shop                                                                                                            | 50,000            | -               | 50,000   |         |
| GB Loan Outstanding                                                                                                         | (21,206)          | -               | (21,206) |         |
| Decoration (fixture and fittings)                                                                                           | 1,600             | -               | 1,600    |         |
| Total Capital                                                                                                               |                   | 120,000         | 100,000  | 220,000 |