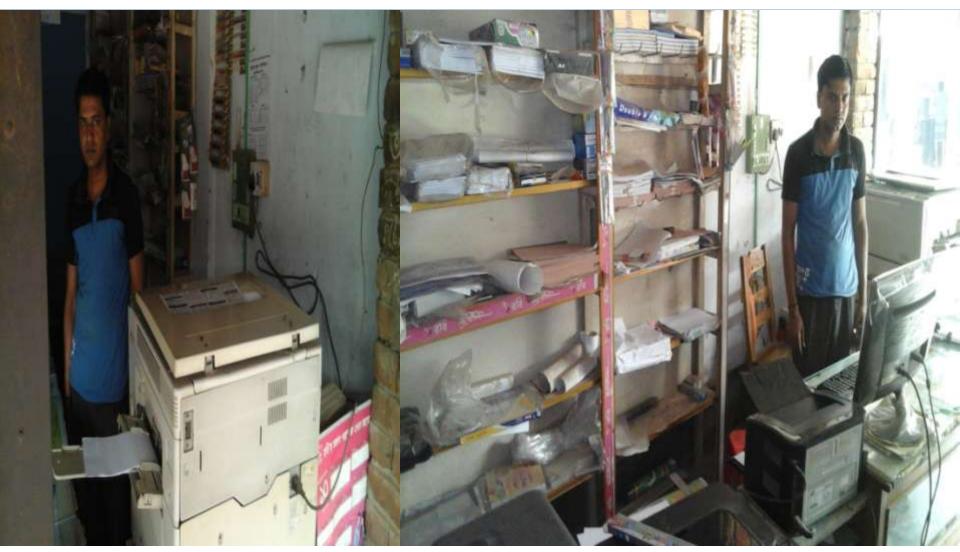

# **PROPOSED NOBIN UDYOKTA BUSINESS INFO**

| Business Name                                                          | - | M/S Adori Photostat and Computer                                                         |
|------------------------------------------------------------------------|---|------------------------------------------------------------------------------------------|
| Address/ Location                                                      | : | Delowabari bazar, Manda, Naogoan.                                                        |
| Total Investment in BDT                                                | : | Tk. 220,000                                                                              |
| Financing                                                              | : | Self Tk. 120,000 (from existing business)<br>Required Investment Tk. 100,000 (as equity) |
| Present salary/drawings from business                                  | : | BDT 4,000 (Four thousand)                                                                |
| Proposed Salary                                                        | : | BDT 5,000 (Five thousand)                                                                |
| Proposed Business<br>Implementation Plan                               |   |                                                                                          |
| <ul><li>(i) % of present gross profit<br/>margin</li></ul>             | : | From products15% and Photostat, printing, typing 40%.                                    |
| <ul><li>(ii) Estimated % of proposed<br/>gross profit margin</li></ul> | : | From products15% and Photostat, printing, typing 40%.                                    |
| (iii) In future risk mgt. plan<br>(from fire, disaster etc.)           | : |                                                                                          |

#### Proposed NU Business Name : M/S Adori Photostat and Computer

Business Category: IT support

Project Identified by: Shofikul Islam, Assist. Officer, Manda Unit, Naogaon Project Prepared by: Mohammed Anwar Hossain