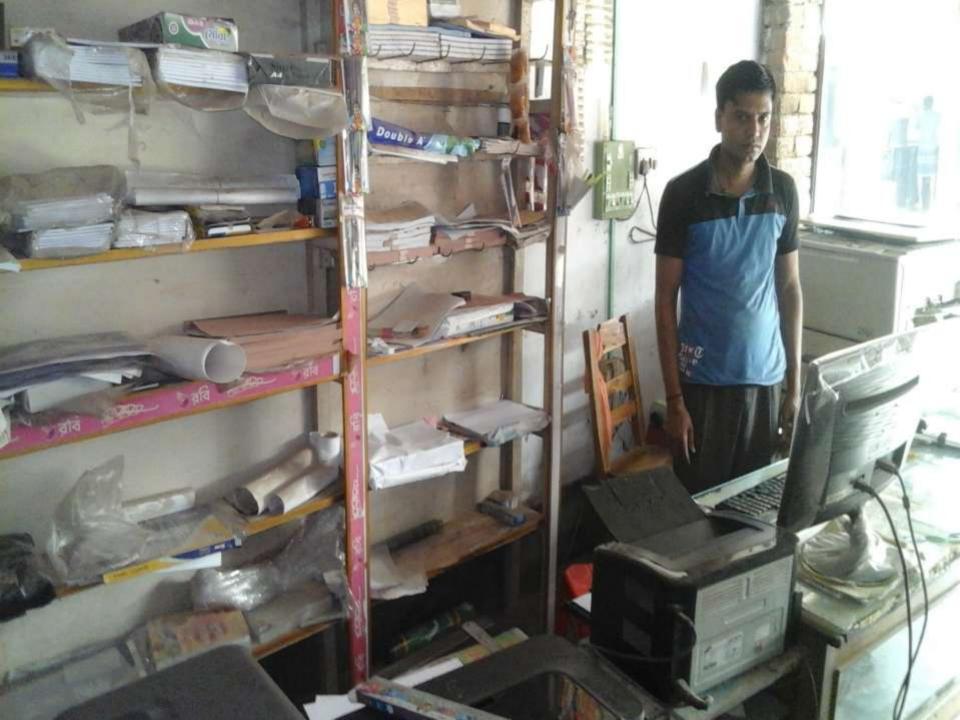

# **PROPOSED NOBIN UDYOKTA BUSINESS INFO**

| Business Name                                                          | - | M/S Adori Photostat and Computer                                                         |
|------------------------------------------------------------------------|---|------------------------------------------------------------------------------------------|
| Address/ Location                                                      | : | Delowabari bazar, Manda, Naogoan.                                                        |
| Total Investment in BDT                                                | : | Tk. 220,000                                                                              |
| Financing                                                              | : | Self Tk. 120,000 (from existing business)<br>Required Investment Tk. 100,000 (as equity) |
| Present salary/drawings from business                                  | : | BDT 4,000 (Four thousand)                                                                |
| Proposed Salary                                                        | : | BDT 5,000 (Five thousand)                                                                |
| Proposed Business<br>Implementation Plan                               |   |                                                                                          |
| <ul><li>(i) % of present gross profit<br/>margin</li></ul>             | : | From products15% and Photostat, printing, typing 40%.                                    |
| <ul><li>(ii) Estimated % of proposed<br/>gross profit margin</li></ul> | : | From products15% and Photostat, printing, typing 40%.                                    |
| (iii) In future risk mgt. plan<br>(from fire, disaster etc.)           | : |                                                                                          |

#### Proposed NU Business Name : M/S Adori Photostat and Computer

Business Category: IT support

Project Identified by: Shofikul Islam, Assist. Officer, Manda Unit, Naogaon Project Prepared by: Mohammed Anwar Hossain