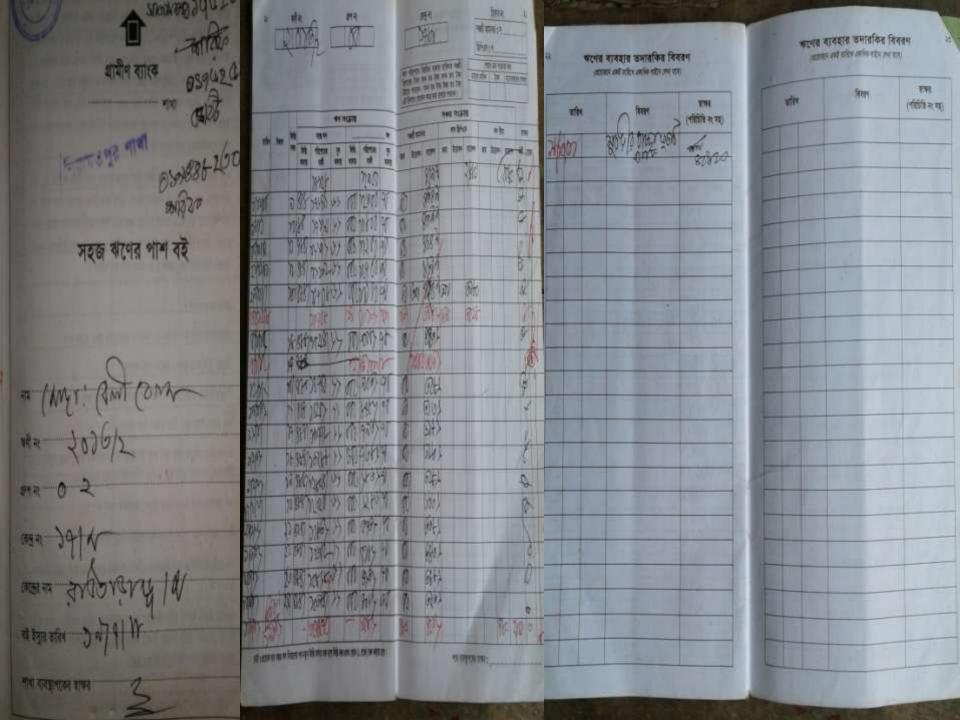

#### BRIEF BIO OF THE PROPOSED NOBIN UDYOKTA

| Name and address                                                                                                          | :     | Md. Delowar Hossain Vill: Rutara, Union:Balu bazar, Post: Balu bazar, Upazila: Nihamatpur, District: Naogoan.                                                                                                    |
|---------------------------------------------------------------------------------------------------------------------------|-------|------------------------------------------------------------------------------------------------------------------------------------------------------------------------------------------------------------------|
| Age                                                                                                                       | :     | 24 years                                                                                                                                                                                                         |
| Marital status                                                                                                            | :     | Married                                                                                                                                                                                                          |
| Children                                                                                                                  | :     | 1( One) son and 1 (one) Daughter                                                                                                                                                                                 |
| No. of siblings:                                                                                                          | :     | 0 1(One) Brother and 01 (One) Sister.                                                                                                                                                                            |
| Parent's and GB related Info: (i) Who is GB member (ii) Mother's name (iii) Father's name (iv) GB member's info           | : : : | Mother   ▼ Father  Bali Begum  Saidur Rahman  Branch: Nihamatpur, Centre # 17/mo,  Loan no: 2013/2, Membership since 2011 to til now  First loan: Tk. 5,000  Existing loan: 30,000, Outstanding Loan: Tk. 30,000 |
| Further Information: (v) Who pays GB loan installment (vi) Mobile lady (vii) Grameen Education Loan (viii) Any other loan | : : : | Entrepreneur No Nil Nil                                                                                                                                                                                          |

#### BRIEF BIO OF THE PROPOSED NOBIN UDYOKTA (CONT...)

| Education, till to date                                                                                                                                                     | : | S.S.C                                                                                                                 |
|-----------------------------------------------------------------------------------------------------------------------------------------------------------------------------|---|-----------------------------------------------------------------------------------------------------------------------|
| Present Occupation (Besides own business, i.e., perusing further studies, other business etc.)                                                                              | : | Nil                                                                                                                   |
| Business Experiences and<br>Training Info (years of experience,<br>if s/he received any on- hand<br>training, formal training, working<br>experience as an apprentice etc.) |   | 08 (Eight) years experiences is running his own business. He started the business with BDT 50,000 (Thirty thousand ). |
|                                                                                                                                                                             |   | He has trained from Nazrul telecom.                                                                                   |
| Other Own/Family Sources of Income                                                                                                                                          | : | His Father income from business.                                                                                      |
| Other Own/Family Sources of Liabilities                                                                                                                                     | : | Nil                                                                                                                   |
| NU's Contact No.                                                                                                                                                            | : | 01762-524152                                                                                                          |
| NU's National ID No.                                                                                                                                                        | : | 19916416921000305                                                                                                     |
| NU Project Source/Reference                                                                                                                                                 | : | Grameen Telecom Trust                                                                                                 |