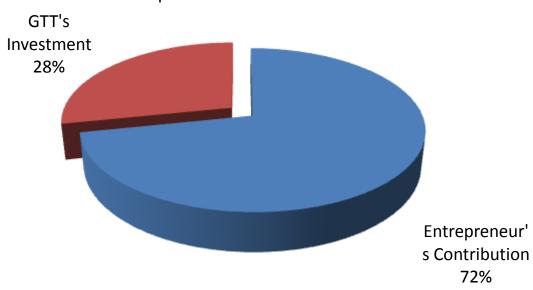

### SOURCE OF FINANCE

- Entrepreneur's Contribution BDT 254000
- GTT's Investment BDT 100,000
- Total Capital BDT 354000