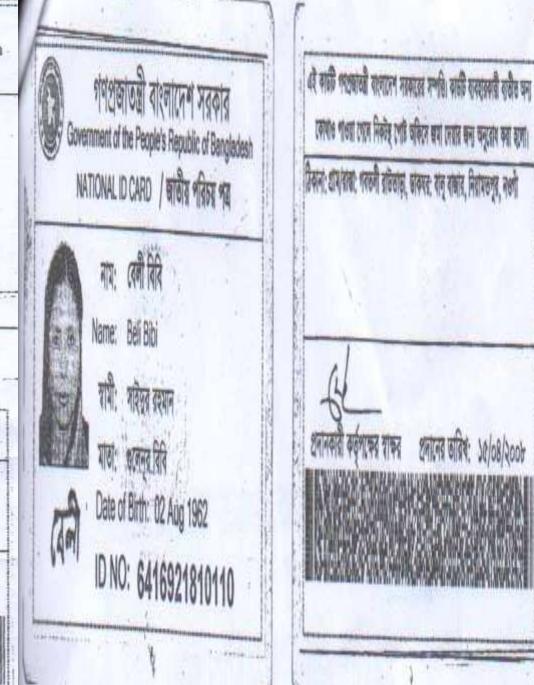

## Pictures

গণপ্রজাতন্ত্রী বাংলাদেশ সরকার Government of the People's Republic of Bangladesh NATIONAL ID CARD / জাতীয় পরিচয় পত্র

6420172174

মোঃ দেলোয়ার হোসেন নাম: Name: Md. Delowar Hossain

পিতা: সাইচর রহমান

याण: 'दिनी विवि

Date of Birth: 11 May 1991

ID NO: 19916416921000305

WEBS

নিয়ামতপুর, নওগা

প্রদানকারী কর্তৃপক্ষের স্বাক্ষর প্রদানের তারিখ: ১৯/০৯/২০১০

रमेशक गांच्या राहन निकोई (गाँड जिस्टन समा जात सन् वनुद्राध कवा सना