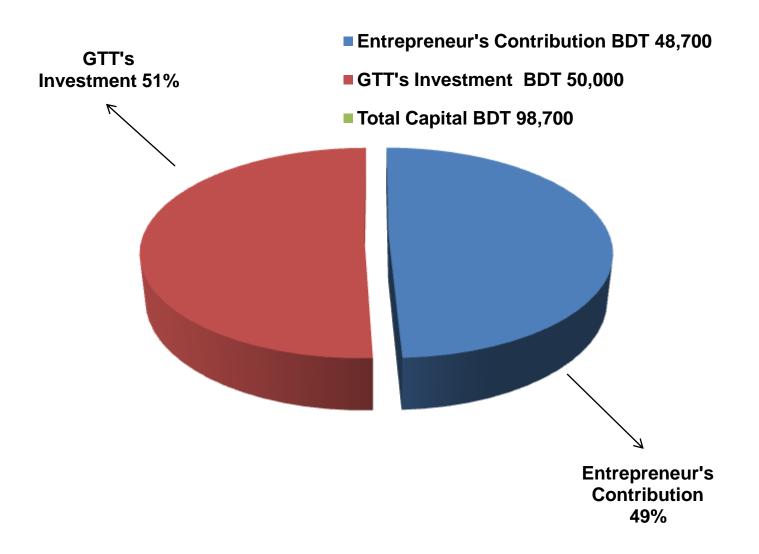

### PRESENT & PROPOSED INVESTMENT BREAKDOWN

| Partic                                                                | Existing<br>Business<br>(BDT)                             | Proposed<br>(BDT) | Total<br>(BDT) |        |
|-----------------------------------------------------------------------|-----------------------------------------------------------|-------------------|----------------|--------|
| Existing                                                              | Proposed                                                  | (22.)             | (22.)          |        |
|                                                                       | Investment in products(Grocery item and soft drinks etc.) | 27,636            | 25,000         | 52,636 |
| Investment in Mobile Recharge (Flexiload, easy load, itop-up etc.)    |                                                           | 3,000             | -              | 3,000  |
| Investment in equipment (Fan, light, mobile set, weight balance etc.) | Walton-Refrigerator-01                                    | 3,100             | 25,000         | 28,100 |
| Cash in hand                                                          |                                                           | 2,164             | -              | 2,164  |
| Debtors (Since February, 20                                           | 10,200                                                    | -                 | 10,200         |        |
| Decoration (Fixture & Fitting                                         |                                                           | 2,600             | -              | 2,600  |
| Total Capital                                                         |                                                           | 48,700            | 50,000         | 98,700 |

### **SOURCE OF FINANCE**