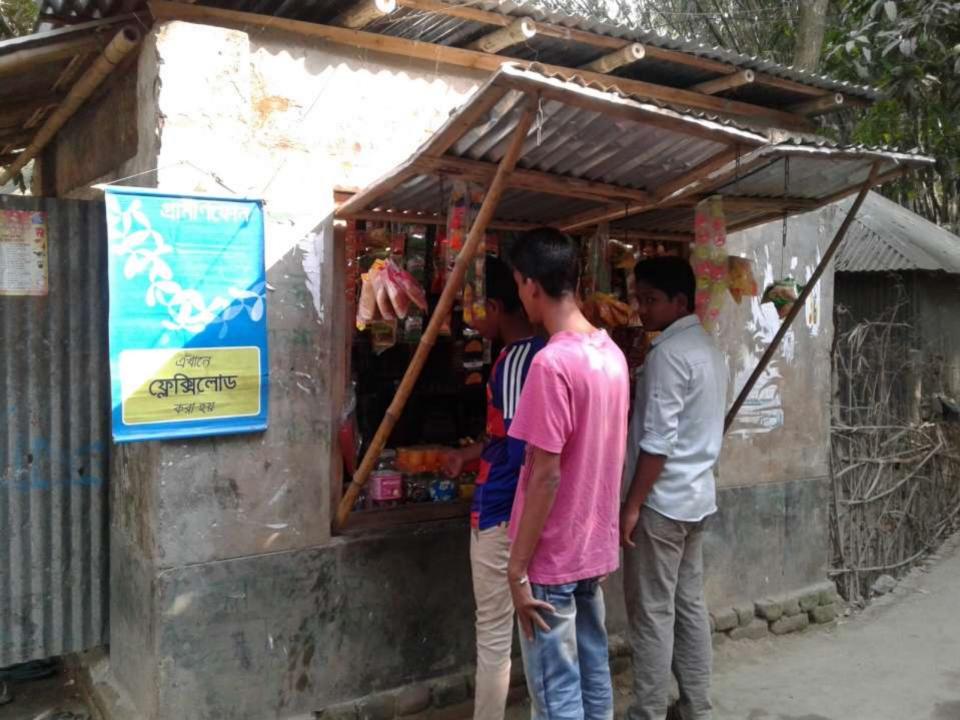

### PROPOSED NOBIN UDYOKTA BUSINESS INFO

| Business Name                                                                                                                                                                            | : | Ma Baba Varieties Store                                                             |
|------------------------------------------------------------------------------------------------------------------------------------------------------------------------------------------|---|-------------------------------------------------------------------------------------|
| Address/ Location                                                                                                                                                                        | : | Khamar Dhonaruha, Saghata, Gaibandha.                                               |
| Total Investment in BDT                                                                                                                                                                  | : | Tk. 98,700                                                                          |
| Financing                                                                                                                                                                                | : | Self Tk. 48,700 (from existing business) Required Investment Tk. 50,000 (as equity) |
| Present salary/drawings from business                                                                                                                                                    | : | BDT 5,000 (Five Thousand)                                                           |
| Proposed Salary                                                                                                                                                                          | : | BDT 5,000 (Five Thousand)                                                           |
| Proposed Business Implementation Plan  (i) % of present gross profit margin  (ii) Estimated % of proposed gross profit margin  (iii) In future risk mgt. plan (from fire, disaster etc.) | : | On products 20% and Mobile Recharge 100%  On products 20% and Mobile Recharge 100%  |

### PRESENT & PROPOSED INVESTMENT BREAKDOWN

| Partic                                                                | Existing<br>Business<br>(BDT)                             | Proposed<br>(BDT) | Total<br>(BDT) |        |
|-----------------------------------------------------------------------|-----------------------------------------------------------|-------------------|----------------|--------|
| Existing                                                              | Proposed                                                  | (22.)             | (22.)          |        |
|                                                                       | Investment in products(Grocery item and soft drinks etc.) | 27,636            | 25,000         | 52,636 |
| Investment in Mobile Recharge (Flexiload, easy load, itop-up etc.)    |                                                           | 3,000             | -              | 3,000  |
| Investment in equipment (Fan, light, mobile set, weight balance etc.) | Walton-Refrigerator-01                                    | 3,100             | 25,000         | 28,100 |
| Cash in hand                                                          |                                                           | 2,164             | -              | 2,164  |
| Debtors (Since February, 20                                           | 10,200                                                    | -                 | 10,200         |        |
| Decoration (Fixture & Fitting                                         |                                                           | 2,600             | -              | 2,600  |
| Total Capital                                                         |                                                           | 48,700            | 50,000         | 98,700 |