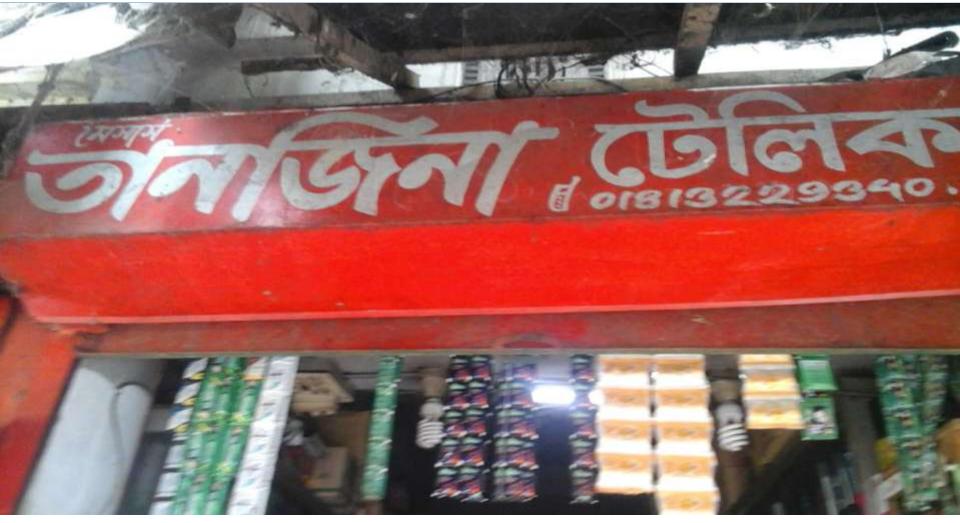

## **PROPOSED NOBIN UDYOKTA BUSINESS INFO**

| Business Name                                                                                                                                                                                              | : | Tanjil Telecom                                                                                 |
|------------------------------------------------------------------------------------------------------------------------------------------------------------------------------------------------------------|---|------------------------------------------------------------------------------------------------|
| Address/ Location                                                                                                                                                                                          | : | Madaiha, Chandian                                                                              |
| Total Investment in BDT                                                                                                                                                                                    | : | Tk. 6,65,000                                                                                   |
| Financing                                                                                                                                                                                                  | : | Self Tk. 4,65,000(from existing business)<br>Required Investment Tk. 200,000 (as equity)       |
| Present salary/drawings from business                                                                                                                                                                      | : | BDT 13,000 (Thirty thousand )                                                                  |
| Proposed Salary                                                                                                                                                                                            | : | BDT 15,000 (Fifteen thousand )                                                                 |
| Proposed Business<br>Implementation Plan<br>(i) % of present gross profit<br>margin<br>(ii) Estimated % of proposed<br>gross profit margin<br>(iii) In future risk mgt. plan<br>(from fire, disaster etc.) | : | On products 20% , Bkash 100% , Flexiload 100%<br>On products 20% , Bkash 100% , Flexiload 100% |