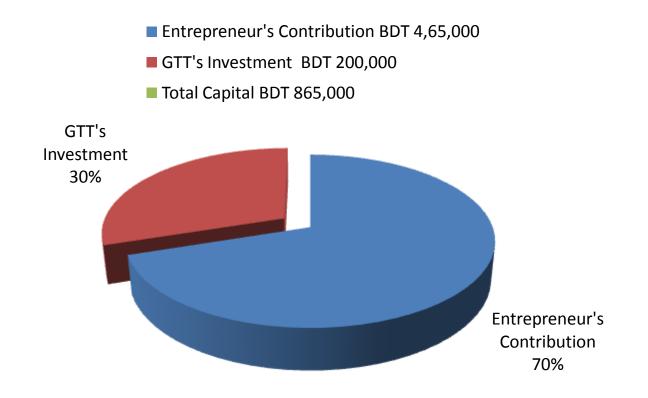

## **PROPOSED NOBIN UDYOKTA BUSINESS INFO**

| Business Name                                                                                                                                                                                              | : | Tanjil Telecom                                                                                 |
|------------------------------------------------------------------------------------------------------------------------------------------------------------------------------------------------------------|---|------------------------------------------------------------------------------------------------|
| Address/ Location                                                                                                                                                                                          | : | Madaiha, Chandian                                                                              |
| Total Investment in BDT                                                                                                                                                                                    | : | Tk. 6,65,000                                                                                   |
| Financing                                                                                                                                                                                                  | : | Self Tk. 4,65,000(from existing business)<br>Required Investment Tk. 200,000 (as equity)       |
| Present salary/drawings from business                                                                                                                                                                      | : | BDT 13,000 (Thirty thousand )                                                                  |
| Proposed Salary                                                                                                                                                                                            | : | BDT 15,000 (Fifteen thousand )                                                                 |
| Proposed Business<br>Implementation Plan<br>(i) % of present gross profit<br>margin<br>(ii) Estimated % of proposed<br>gross profit margin<br>(iii) In future risk mgt. plan<br>(from fire, disaster etc.) | : | On products 20% , Bkash 100% , Flexiload 100%<br>On products 20% , Bkash 100% , Flexiload 100% |

## PRESENT & PROPOSED INVESTMENT BREAKDOWN

| Particula                                                                                                                                                    | Existing<br>Busines                                   | Proposed<br>(BDT) | Total<br>(BDT) |         |
|--------------------------------------------------------------------------------------------------------------------------------------------------------------|-------------------------------------------------------|-------------------|----------------|---------|
| Existing                                                                                                                                                     | Proposed                                              | s (BDT)           | ()             | ()      |
| Investment in products (mobile, Mobile<br>charger,Mobile battery, converter,Memori<br>card,Sim, Head phone,Load, screen paper<br>and Others accessories etc) | Investment in Mobile Bkash,<br>cosmities, sift drink) | 328,225           | 200,000        | 528,225 |
| Investment in Machineries ( fan , light<br>Servicing Equipment etc)                                                                                          |                                                       | 2,800             |                | 2,800   |
| Cash in hand                                                                                                                                                 |                                                       |                   |                |         |
|                                                                                                                                                              |                                                       | 28,475            |                | 28,475  |
| Debtors (since December, 2015 to at pres                                                                                                                     | ent)                                                  | 5,600             |                | 5,600   |
| Creditor (Since January, 2016 to at                                                                                                                          |                                                       |                   |                |         |
| present)                                                                                                                                                     |                                                       | (7,000)           |                | (7,000) |
| Decoration (fixture and fittings)                                                                                                                            |                                                       | 6,900             |                | 6,900   |
| Advance for Shop                                                                                                                                             |                                                       | 100,000           |                | 100,000 |
| Total Car                                                                                                                                                    | bital                                                 | 465,000           |                | · · ·   |