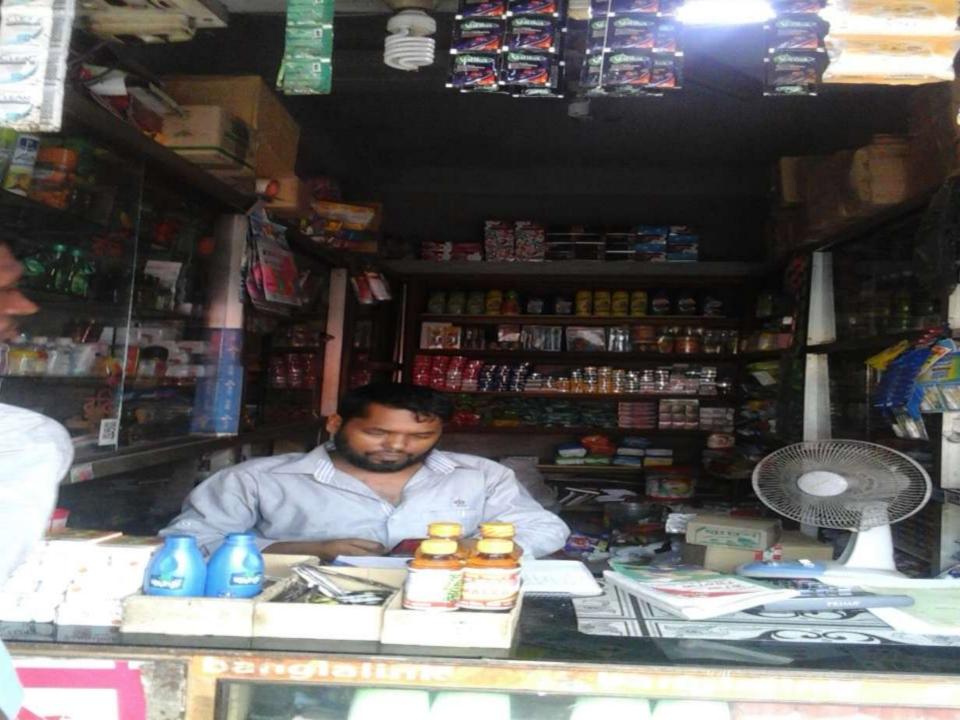

# Pictures

| Gove             |          | াতন্ত্রী বাংলাদেশ সরকার<br>the People's Republic of Bangladesh |
|------------------|----------|----------------------------------------------------------------|
| NA               | TIONAL I | D CARD / জাতীয় পরিচয় পত্র                                    |
| 0                | নাম:     | হুমায়ুন কবির                                                  |
| 100              | Name:    | Humayun Kabir                                                  |
| 10               | পিতা:    | আবদুল সতিফ                                                     |
| 132              |          | দেলোয়ারা বেগম                                                 |
| <b>किराकतिन्</b> | Date o   | of Birth: 15 Jul 1983                                          |
| 1 Alerson        | ID NO    | D: 1912771866207                                               |
| Louisiana        |          |                                                                |