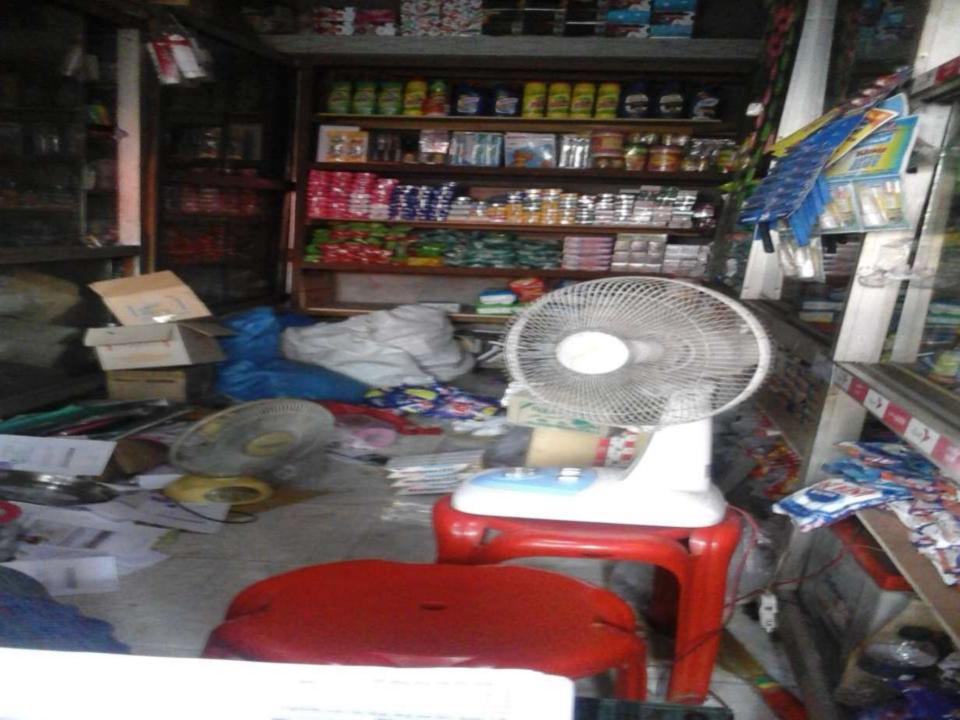

# Pictures

| Gove             |          | াতন্ত্রী বাংলাদেশ সরকার<br>the People's Republic of Bangladesh |
|------------------|----------|----------------------------------------------------------------|
| NA               | TIONAL I | D CARD / জাতীয় পরিচয় পত্র                                    |
| 0                | নাম:     | হুমায়ুন কবির                                                  |
| 100              | Name:    | Humayun Kabir                                                  |
| 10               | পিতা:    | আবদুল সতিফ                                                     |
| 132              |          | দেলোয়ারা বেগম                                                 |
| <b>किराकतिन्</b> | Date o   | of Birth: 15 Jul 1983                                          |
| 1 Alerson        | ID NO    | D: 1912771866207                                               |
| Louisiana        |          |                                                                |