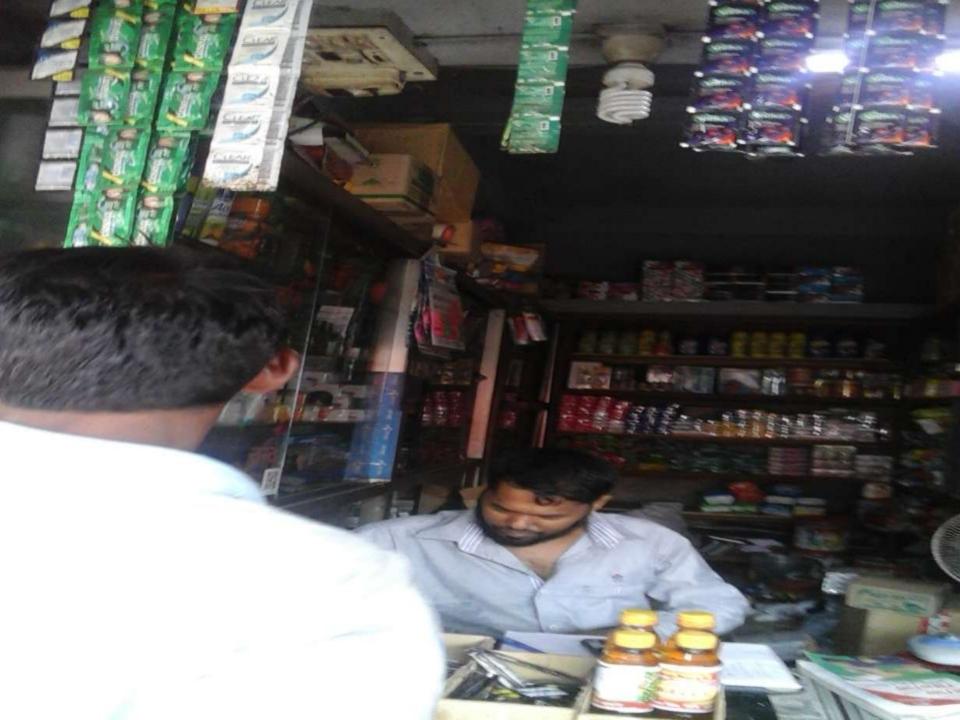

# Pictures

| Gove             |          | াতন্ত্রী বাংলাদেশ সরকার<br>the People's Republic of Bangladesh |
|------------------|----------|----------------------------------------------------------------|
| NA               | TIONAL I | D CARD / জাতীয় পরিচয় পত্র                                    |
| 0                | নাম:     | হুমায়ুন কবির                                                  |
| 100              | Name:    | Humayun Kabir                                                  |
| 10               | পিতা:    | আবদুল সতিফ                                                     |
| 132              |          | দেলোয়ারা বেগম                                                 |
| <b>किराकतिन्</b> | Date o   | of Birth: 15 Jul 1983                                          |
| 1 Alerson        | ID NO    | D: 1912771866207                                               |
| Louisiana        |          |                                                                |