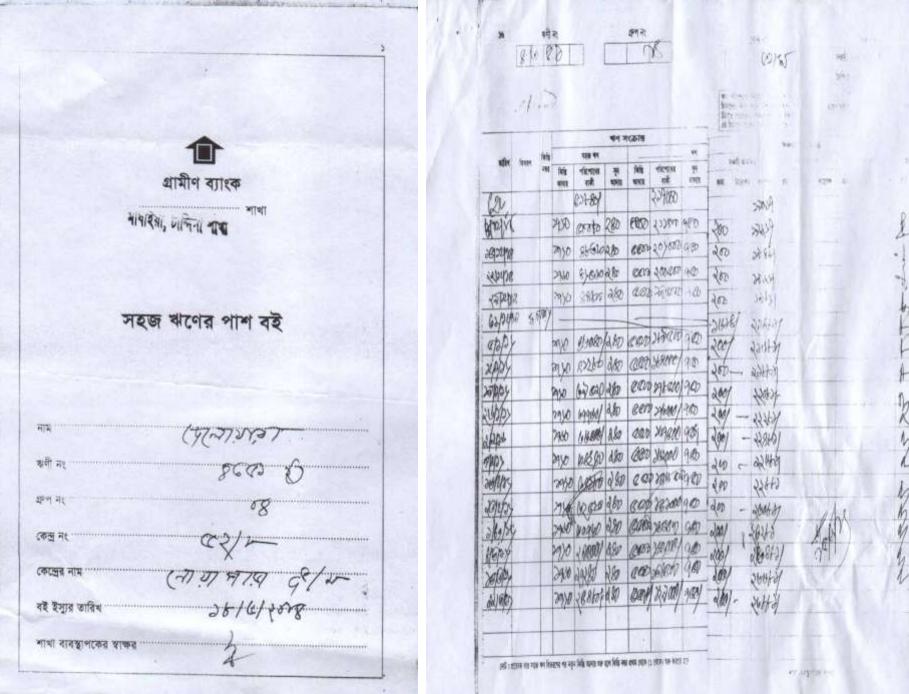

## **BRIEF BIO OF THE PROPOSED NOBIN UDYOKTA**

| Name and address                                                                                                                      | : | Humayun Kabir<br>Vill: Nowtala, Union: Madaiha, Post: Madaiha, Upazila: Chandian<br>, District: Comilla.                                                                                                                                                    |
|---------------------------------------------------------------------------------------------------------------------------------------|---|-------------------------------------------------------------------------------------------------------------------------------------------------------------------------------------------------------------------------------------------------------------|
| Age                                                                                                                                   | : | 35 years                                                                                                                                                                                                                                                    |
| Marital status                                                                                                                        | : | Married                                                                                                                                                                                                                                                     |
| Children                                                                                                                              | : | 02(Two) sons and 02 (Two) Daughters                                                                                                                                                                                                                         |
| No. of siblings:                                                                                                                      | : | 0 4(Four) Brothers and 01 (One) Sister.                                                                                                                                                                                                                     |
| Parent's and GB related Info:<br>(i) Who is GB member<br>(ii) Mother's name<br>(iii) Father's name<br>(iv) GB member's info           |   | Mother $\checkmark$ Father<br>Delowara Begum<br>Abdul Latif<br><i>Branch</i> : Madaiha, Chandian <i>Centre # 52/mo</i> ,<br><i>Loan no.: 4351,</i> Membership since 2002<br>First Ioan: Tk. 10,000<br>Existing Ioan: 350,000, Outstanding Loan: Tk. 154,480 |
| Further Information:<br>(v) Who pays GB loan installment<br>(vi) Mobile lady<br>(vii) Grameen Education Loan<br>(viii) Any other loan |   | Entrepreneur<br>No<br>Nil<br>Nil                                                                                                                                                                                                                            |

#### BRIEF HISTORY OF GB LOAN UTILIZATION BY FAMILY

- Delowara Begumis a GB member since 2002 at first she took GB loan BDT 10,000 (Ten thousand).
- Successively several times she utilized GB loan by assisting her son in existing business and household purposes.
- Finally GB loan helped her to improve economic condition and livelihood.