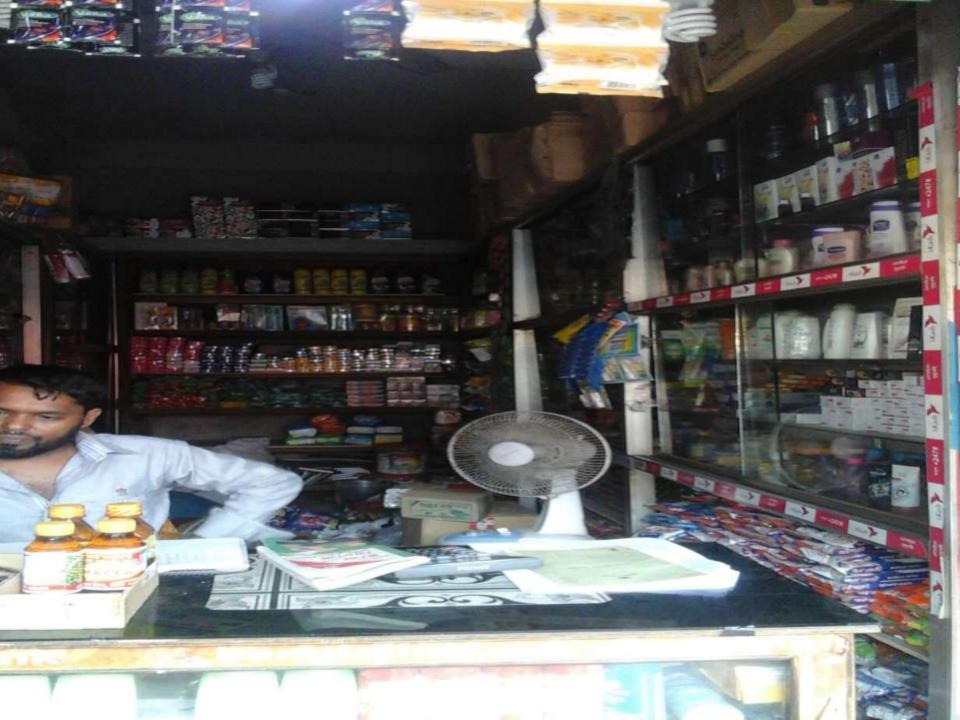

# Pictures

| Gove             |          | াতন্ত্রী বাংলাদেশ সরকার<br>the People's Republic of Bangladesh |
|------------------|----------|----------------------------------------------------------------|
| NA               | TIONAL I | D CARD / জাতীয় পরিচয় পত্র                                    |
| 0                | নাম:     | হুমায়ুন কবির                                                  |
| 100              | Name:    | Humayun Kabir                                                  |
| 10               | পিতা:    | আবদুল সতিফ                                                     |
| 132              |          | দেলোয়ারা বেগম                                                 |
| <b>किराकतिन्</b> | Date o   | of Birth: 15 Jul 1983                                          |
| 1 Alerson        | ID NO    | D: 1912771866207                                               |
| Louisiana        |          |                                                                |