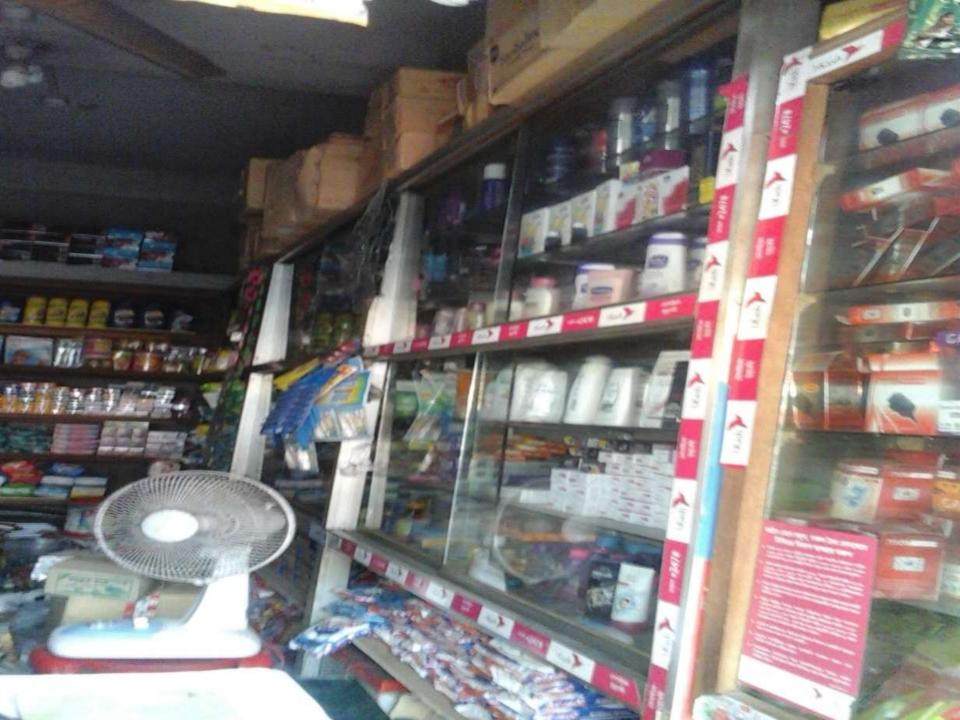

# Pictures

| Gove             |          | াতন্ত্রী বাংলাদেশ সরকার<br>the People's Republic of Bangladesh |
|------------------|----------|----------------------------------------------------------------|
| NA               | TIONAL I | D CARD / জাতীয় পরিচয় পত্র                                    |
| 0                | নাম:     | হুমায়ুন কবির                                                  |
| 100              | Name:    | Humayun Kabir                                                  |
| 10               | পিতা:    | আবদুল সতিফ                                                     |
| 132              |          | দেলোয়ারা বেগম                                                 |
| <b>किराकतिन्</b> | Date o   | of Birth: 15 Jul 1983                                          |
| 1 Alerson        | ID NO    | D: 1912771866207                                               |
| Louisiana        |          |                                                                |