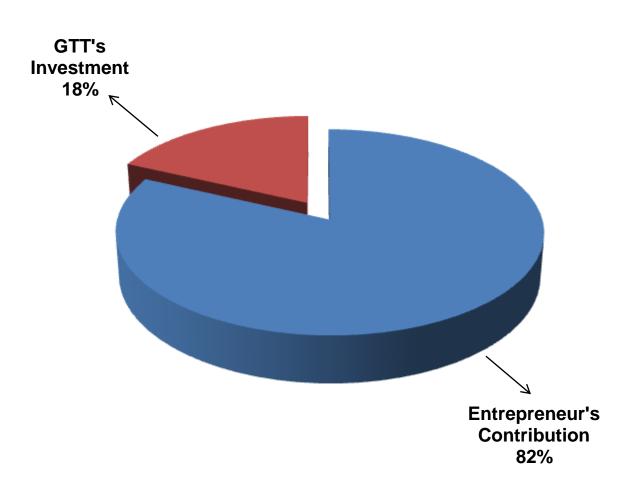

### SOURCE OF FINANCE

- Entrepreneur's Contribution BDT 678,000
- GTT's Investment BDT 150,000
- Total Capital BDT 828,000