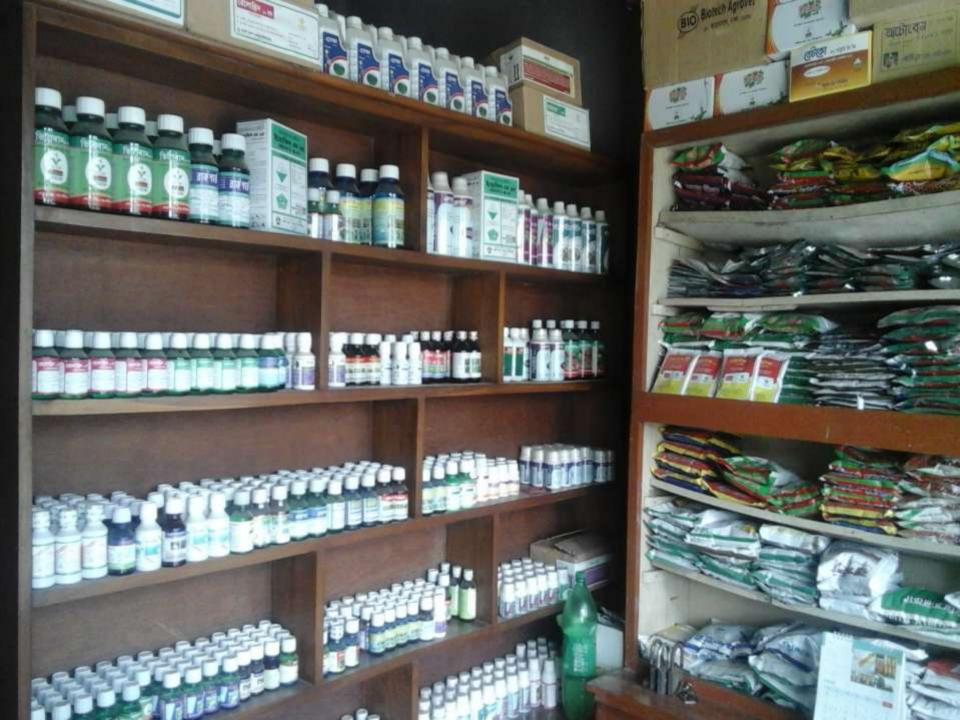

### PRESENT & PROPOSED INVESTMENT BREAKDOWN

| Particulars                                       |                                                                              |          | Proposed<br>(BDT) | Total<br>(BDT) |
|---------------------------------------------------|------------------------------------------------------------------------------|----------|-------------------|----------------|
| Existing                                          | Proposed                                                                     |          |                   |                |
|                                                   | Investment in products (different types of insecticides and pesticides etc.) | 564,340  | 150,000           | 714,340        |
| Investment in Equipments & Tools (weight machine) |                                                                              |          |                   | 3,000          |
| Cash in hand                                      |                                                                              |          |                   | 4,823          |
| Advance for shop                                  |                                                                              |          |                   | 100,000        |
| GB Loan Outstanding                               |                                                                              | (17,360) |                   | (17,360)       |
| Decoration (fixture and fittings)                 | 5,300                                                                        |          | 5,300             |                |
| Debtors (Since February, 2016 to a                | 56,257                                                                       |          | 56,257            |                |
| Creditors (Since February, 2016 to                | at present)                                                                  | (38,360) |                   | (38,360)       |
| Total Capital                                     |                                                                              |          | 150,000           | 828,000        |