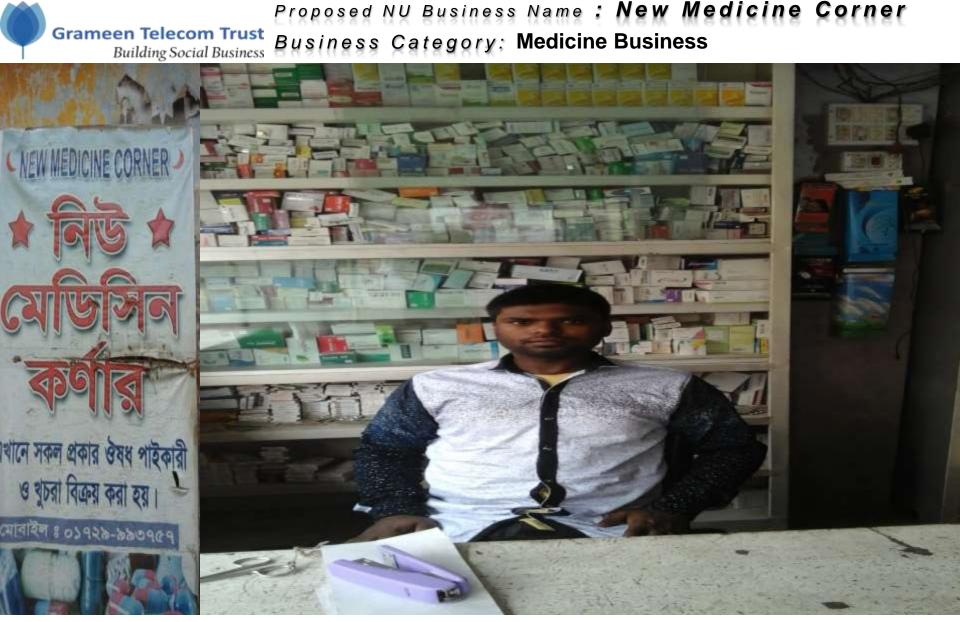

## **PROPOSED NOBIN UDYOKTA BUSINESS INFO**

| Business Name                                                | : | New Medicine Corner                                                                      |
|--------------------------------------------------------------|---|------------------------------------------------------------------------------------------|
| Address/ Location                                            | : | Kanchan bazar, Rupganj, Narayanganj.                                                     |
| Total Investment in BDT                                      | : | Tk. 503,000                                                                              |
| Financing                                                    | : | Self Tk. 353,000 (from existing business)<br>Required Investment Tk. 150,000 (as equity) |
| Present salary/drawings from business                        | : | BDT 6,000 (Six Thousand)                                                                 |
| Proposed Salary                                              | : | BDT 8,000 (Eight Thousand)                                                               |
| Proposed Business<br>Implementation Plan                     |   |                                                                                          |
| (i) % of present gross profit margin                         | : | On products 15%                                                                          |
| (ii) Estimated % of proposed gross profit margin             | : | On products 15%                                                                          |
| (iii) In future risk mgt. plan<br>(from fire, disaster etc.) | : |                                                                                          |