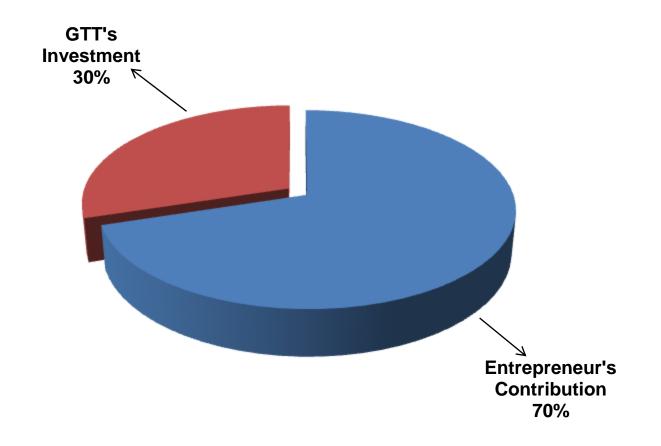

| Particu                                                                                               | Existing<br>Business                                                                            | Proposed<br>(BDT) | Total<br>(BDT) |         |  |
|-------------------------------------------------------------------------------------------------------|-------------------------------------------------------------------------------------------------|-------------------|----------------|---------|--|
| Existing                                                                                              | Proposed                                                                                        | (BDT)             | (601)          |         |  |
| Investment in products ( different<br>types of medicine- tablet, capsule,<br>syrup and injection etc) | Investment in products ( different types of medicine- tablet, capsule, syrup and injection etc) |                   | 150,000        | 311,000 |  |
| Investment in Equipments (bulb and fan etc.)                                                          |                                                                                                 | 4,000             |                | 4,000   |  |
| Cash in hand                                                                                          |                                                                                                 | 35,100            |                | 35,100  |  |
| Debtors (Since March, 2016 to at present)                                                             |                                                                                                 |                   |                | 10,150  |  |
| Decoration (fixture and fittings)                                                                     |                                                                                                 | 22,750            |                | 22,750  |  |
| Advance for Shop                                                                                      |                                                                                                 | 120,000           |                | 120,000 |  |
| Total Ca                                                                                              | pital                                                                                           | 353,000           | 150,000        | 503,000 |  |

- Entrepreneur's Contribution BDT 353,000
   GTT's Investment BDT 150,000
   Tatal Consider RDT 500,000
- Total Capital BDT 503,000