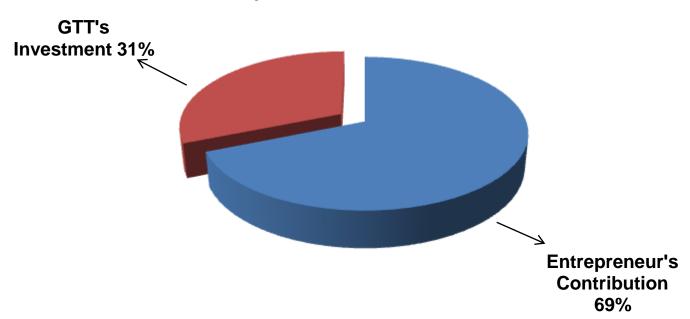

### SOURCE OF FINANCE

- Entrepreneur's Contribution BDT 661,000
- ■GTT's Investment BDT 300,000
- Total Capital BDT 961,700