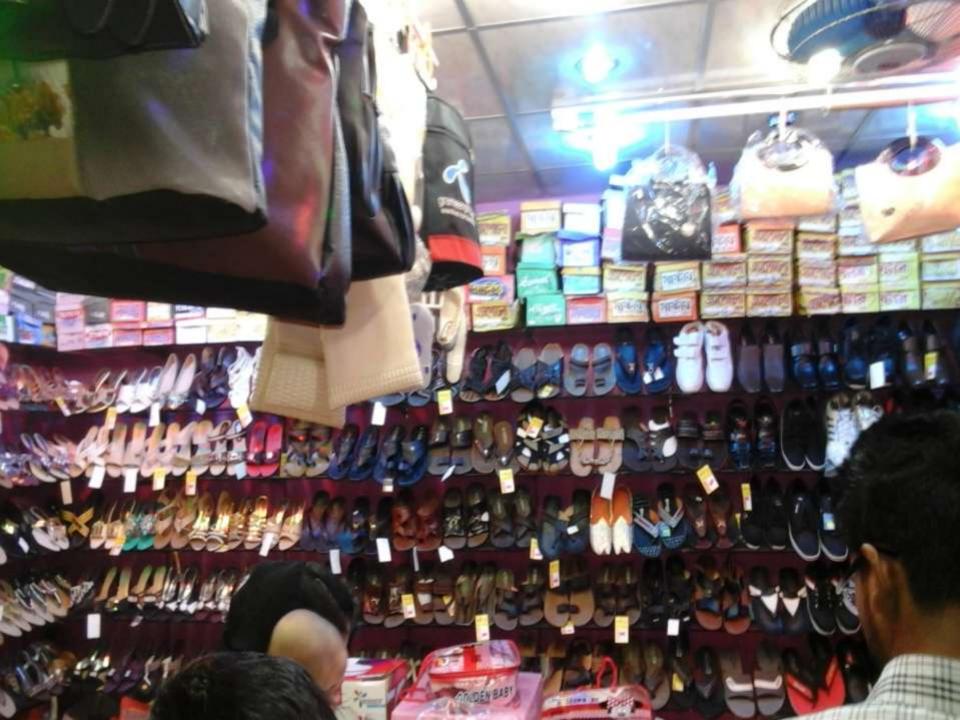

### PROPOSED NOBIN UDYOKTA BUSINESS INFO

| Business Name                                                | : | V.I.P Gift & Shoes                                                                    |
|--------------------------------------------------------------|---|---------------------------------------------------------------------------------------|
| Address/ Location                                            | : | Chowdhury hat, Hathazari, Chittagong.                                                 |
| Total Investment in BDT                                      | : | Tk. 961,000                                                                           |
| Financing                                                    | : | Self Tk. 661,000 (from existing business) Required Investment Tk. 300,000 (as equity) |
| Present salary/drawings from business                        | : | BDT 12,000 (Twelve thousand)                                                          |
| Proposed Salary                                              | : | BDT 14,000 (Fourteen thousand)                                                        |
| Proposed Business<br>Implementation Plan                     |   |                                                                                       |
| (i) % of present gross profit margin                         | : | On an Average 28%                                                                     |
| (ii) Estimated % of proposed gross profit margin             | : | On an Average 28%                                                                     |
| (iii) In future risk mgt. plan<br>(from fire, disaster etc.) | : |                                                                                       |

# Pictures