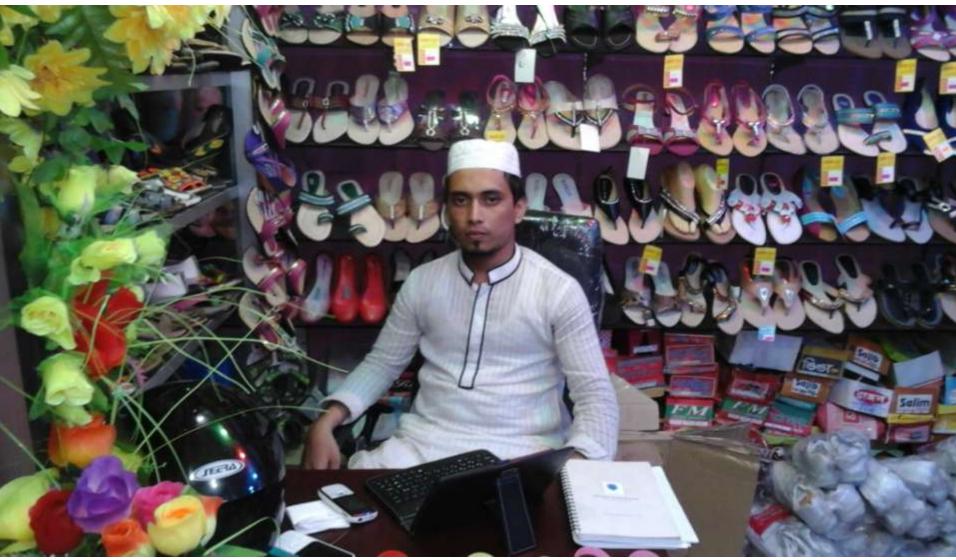

### PROPOSED NOBIN UDYOKTA BUSINESS INFO

| Business Name                                                | : | V.I.P Gift & Shoes                                                                    |
|--------------------------------------------------------------|---|---------------------------------------------------------------------------------------|
| Address/ Location                                            | : | Chowdhury hat, Hathazari, Chittagong.                                                 |
| Total Investment in BDT                                      | : | Tk. 961,000                                                                           |
| Financing                                                    | : | Self Tk. 661,000 (from existing business) Required Investment Tk. 300,000 (as equity) |
| Present salary/drawings from business                        | : | BDT 12,000 (Twelve thousand)                                                          |
| Proposed Salary                                              | : | BDT 14,000 (Fourteen thousand)                                                        |
| Proposed Business<br>Implementation Plan                     |   |                                                                                       |
| (i) % of present gross profit margin                         | : | On an Average 28%                                                                     |
| (ii) Estimated % of proposed gross profit margin             | : | On an Average 28%                                                                     |
| (iii) In future risk mgt. plan<br>(from fire, disaster etc.) | : |                                                                                       |

# Pictures