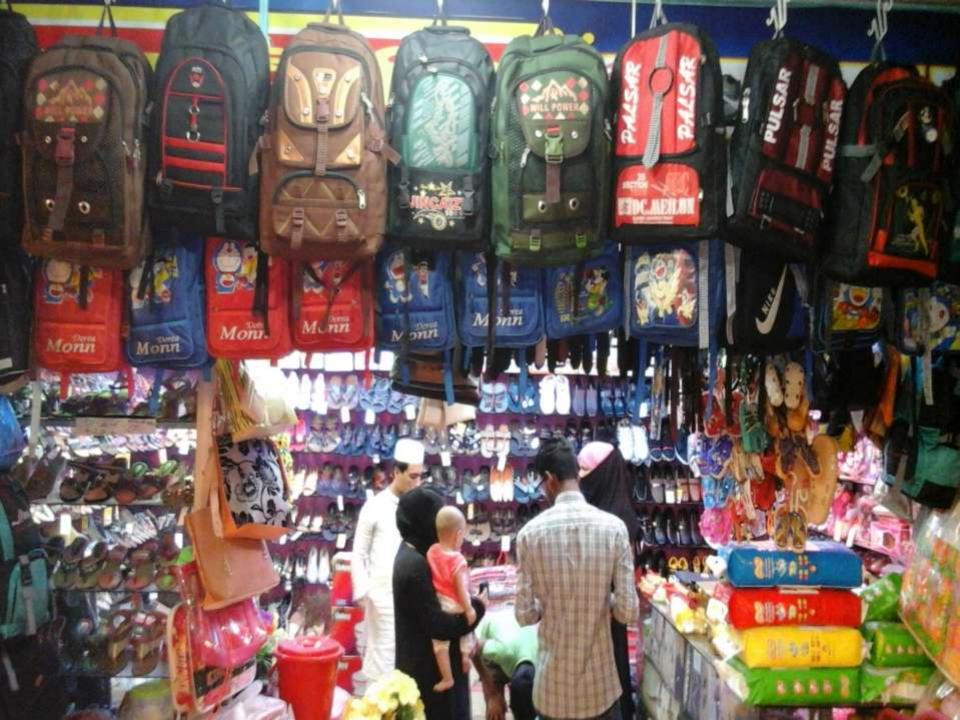

### PROPOSED NOBIN UDYOKTA BUSINESS INFO

| Business Name                                                | : | V.I.P Gift & Shoes                                                                    |
|--------------------------------------------------------------|---|---------------------------------------------------------------------------------------|
| Address/ Location                                            | : | Chowdhury hat, Hathazari, Chittagong.                                                 |
| Total Investment in BDT                                      | : | Tk. 961,000                                                                           |
| Financing                                                    | : | Self Tk. 661,000 (from existing business) Required Investment Tk. 300,000 (as equity) |
| Present salary/drawings from business                        | : | BDT 12,000 (Twelve thousand)                                                          |
| Proposed Salary                                              | : | BDT 14,000 (Fourteen thousand)                                                        |
| Proposed Business<br>Implementation Plan                     |   |                                                                                       |
| (i) % of present gross profit margin                         | : | On an Average 28%                                                                     |
| (ii) Estimated % of proposed gross profit margin             | : | On an Average 28%                                                                     |
| (iii) In future risk mgt. plan<br>(from fire, disaster etc.) | : |                                                                                       |

# Pictures