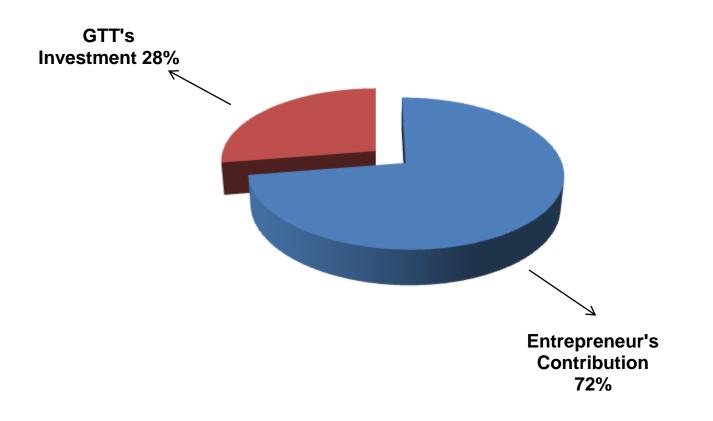

Entrepreneur's Contribution BDT 790,000

- GTT's Investment BDT 300,000
- Total Capital BDT 1,090,000