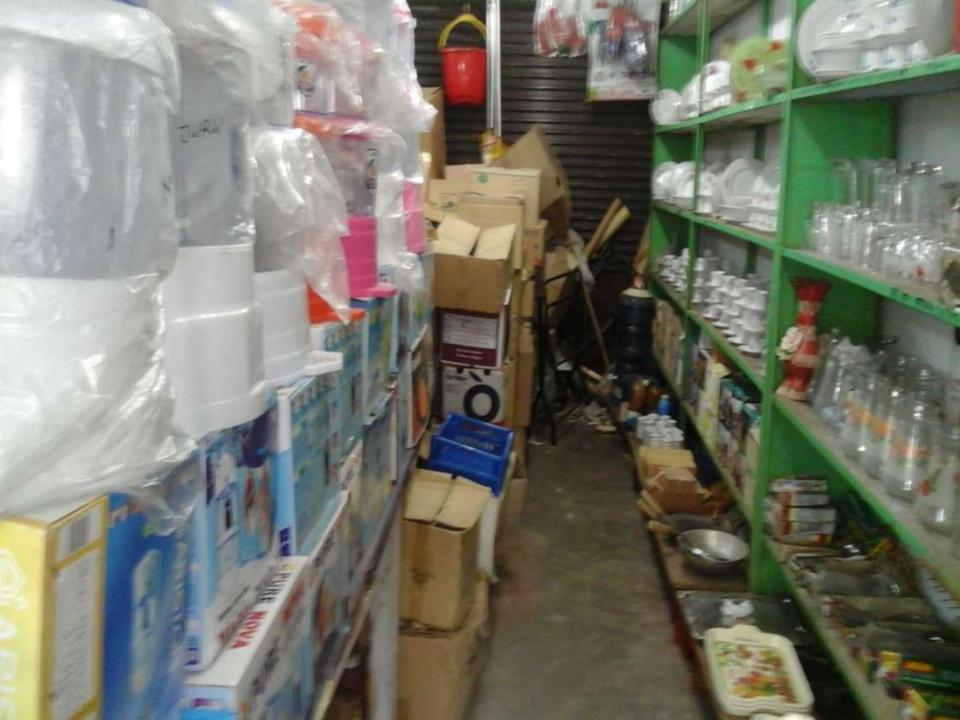

## **PROPOSED NOBIN UDYOKTA BUSINESS INFO**

| Business Name                                                | : | Maynuddin Cookeries & Gifts                                                              |
|--------------------------------------------------------------|---|------------------------------------------------------------------------------------------|
| Address/ Location                                            | : | Chowdhury Hat, Hathazari, Chittagong.                                                    |
| Total Investment in BDT                                      | : | Tk. 1090,000                                                                             |
| Financing                                                    | : | Self Tk. 790,000 (from existing business)<br>Required Investment Tk. 300,000 (as equity) |
| Present salary/drawings from business                        | : | BDT 8,000 (Eight thousand)                                                               |
| Proposed Salary                                              | : | BDT 10,000 (Ten thousand)                                                                |
| Proposed Business<br>Implementation Plan                     |   |                                                                                          |
| (i) % of present gross profit margin                         | : | On an Average 20%                                                                        |
| (ii) Estimated % of proposed gross profit margin             | : | On an Average 20%                                                                        |
| (iii) In future risk mgt. plan<br>(from fire, disaster etc.) | : |                                                                                          |

| Particul                                                                      | Existing<br>Business                                                                | Proposed | Total     |         |  |
|-------------------------------------------------------------------------------|-------------------------------------------------------------------------------------|----------|-----------|---------|--|
| Existing                                                                      | Proposed                                                                            | (BDT)    | (BDT)     | (BDT)   |  |
| Investment in products (different types of cookeries item and gift item etc.) | Investment in products<br>(different types of cookeries<br>item and gift item etc.) | 480,000  | 300,000   | 780,000 |  |
| Investment in Equipment & Tools (bu                                           | 8,000                                                                               | -        | 8,000     |         |  |
| Cash in hand                                                                  | 10,500                                                                              | _        | 10,500    |         |  |
| Advance for Shop                                                              | 200,000                                                                             | -        | 200,000   |         |  |
| Debtors (Since March, 2016 to at pre                                          | 7,000                                                                               | -        | 7,000     |         |  |
| Creditors (Since March, 2016 to at p                                          | (10,000)                                                                            | -        | (10,000)  |         |  |
| Decoration (fixture and fittings)                                             | 94,500                                                                              |          | 94,500    |         |  |
| Total Cap                                                                     | 790,000                                                                             | 300,000  | 1,090,000 |         |  |