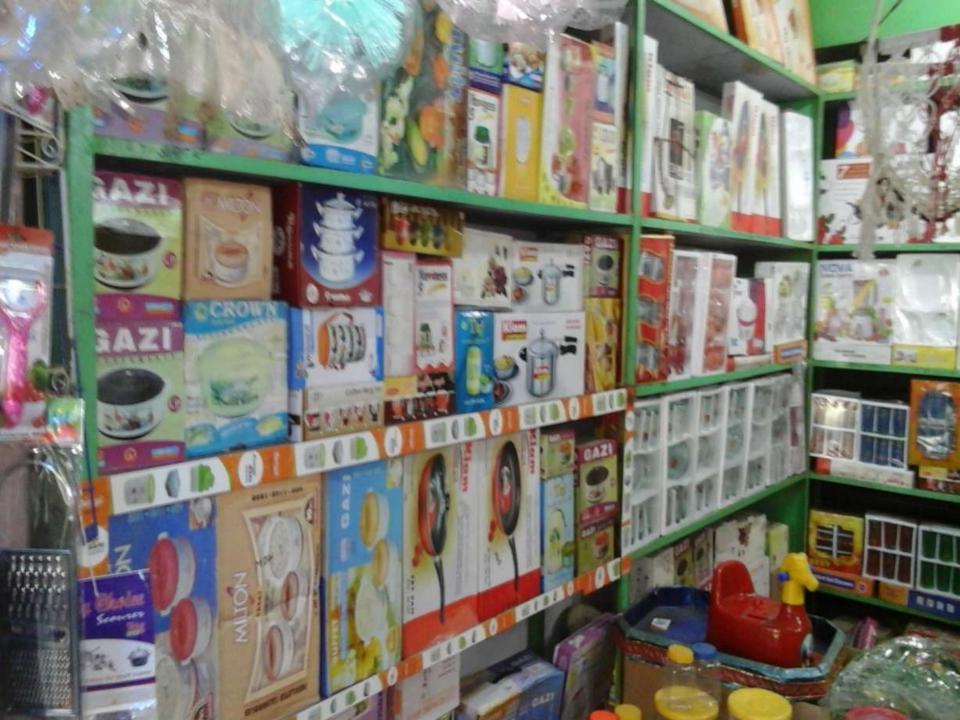

## **PROPOSED NOBIN UDYOKTA BUSINESS INFO**

| Business Name                                                | : | Maynuddin Cookeries & Gifts                                                              |
|--------------------------------------------------------------|---|------------------------------------------------------------------------------------------|
| Address/ Location                                            | : | Chowdhury Hat, Hathazari, Chittagong.                                                    |
| Total Investment in BDT                                      | : | Tk. 1090,000                                                                             |
| Financing                                                    | : | Self Tk. 790,000 (from existing business)<br>Required Investment Tk. 300,000 (as equity) |
| Present salary/drawings from business                        | : | BDT 8,000 (Eight thousand)                                                               |
| Proposed Salary                                              | : | BDT 10,000 (Ten thousand)                                                                |
| Proposed Business<br>Implementation Plan                     |   |                                                                                          |
| (i) % of present gross profit margin                         | : | On an Average 20%                                                                        |
| (ii) Estimated % of proposed gross profit margin             | : | On an Average 20%                                                                        |
| (iii) In future risk mgt. plan<br>(from fire, disaster etc.) | : |                                                                                          |

| Particul                                                                      | Existing<br>Business                                                                | Proposed | Total     |         |  |
|-------------------------------------------------------------------------------|-------------------------------------------------------------------------------------|----------|-----------|---------|--|
| Existing                                                                      | Proposed                                                                            | (BDT)    | (BDT)     | (BDT)   |  |
| Investment in products (different types of cookeries item and gift item etc.) | Investment in products<br>(different types of cookeries<br>item and gift item etc.) | 480,000  | 300,000   | 780,000 |  |
| Investment in Equipment & Tools (bu                                           | 8,000                                                                               | -        | 8,000     |         |  |
| Cash in hand                                                                  | 10,500                                                                              | _        | 10,500    |         |  |
| Advance for Shop                                                              | 200,000                                                                             | -        | 200,000   |         |  |
| Debtors (Since March, 2016 to at pre                                          | 7,000                                                                               | -        | 7,000     |         |  |
| Creditors (Since March, 2016 to at p                                          | (10,000)                                                                            | -        | (10,000)  |         |  |
| Decoration (fixture and fittings)                                             | 94,500                                                                              |          | 94,500    |         |  |
| Total Cap                                                                     | 790,000                                                                             | 300,000  | 1,090,000 |         |  |