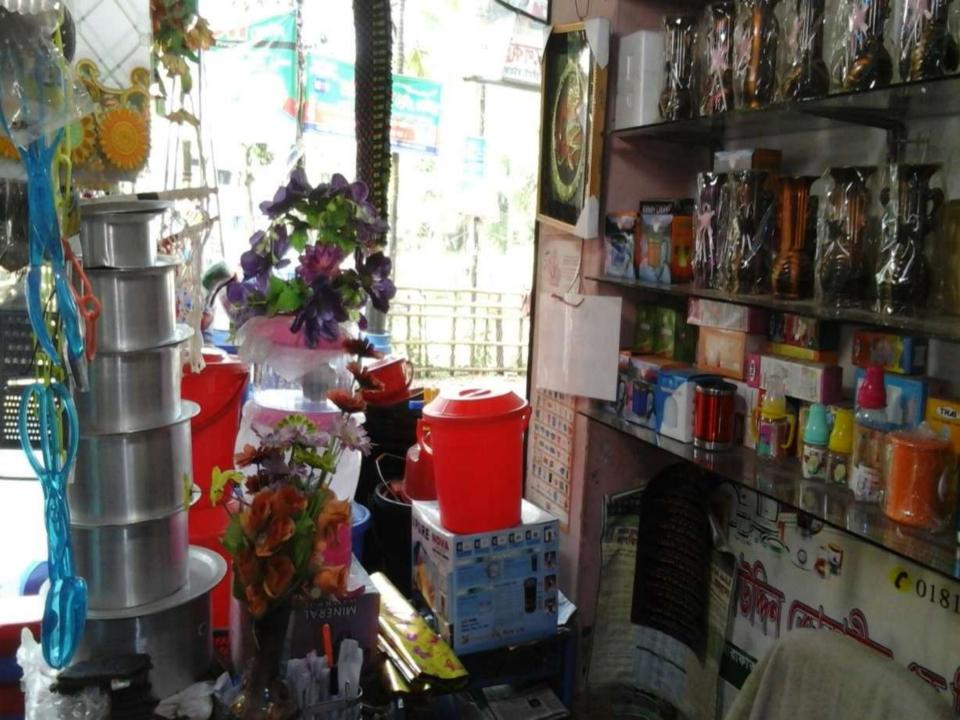

## **PROPOSED NOBIN UDYOKTA BUSINESS INFO**

| Business Name                                                | : | Maynuddin Cookeries & Gifts                                                              |
|--------------------------------------------------------------|---|------------------------------------------------------------------------------------------|
| Address/ Location                                            | : | Chowdhury Hat, Hathazari, Chittagong.                                                    |
| Total Investment in BDT                                      | : | Tk. 1090,000                                                                             |
| Financing                                                    | : | Self Tk. 790,000 (from existing business)<br>Required Investment Tk. 300,000 (as equity) |
| Present salary/drawings from business                        | : | BDT 8,000 (Eight thousand)                                                               |
| Proposed Salary                                              | : | BDT 10,000 (Ten thousand)                                                                |
| Proposed Business<br>Implementation Plan                     |   |                                                                                          |
| (i) % of present gross profit margin                         | : | On an Average 20%                                                                        |
| (ii) Estimated % of proposed gross profit margin             | : | On an Average 20%                                                                        |
| (iii) In future risk mgt. plan<br>(from fire, disaster etc.) | : |                                                                                          |