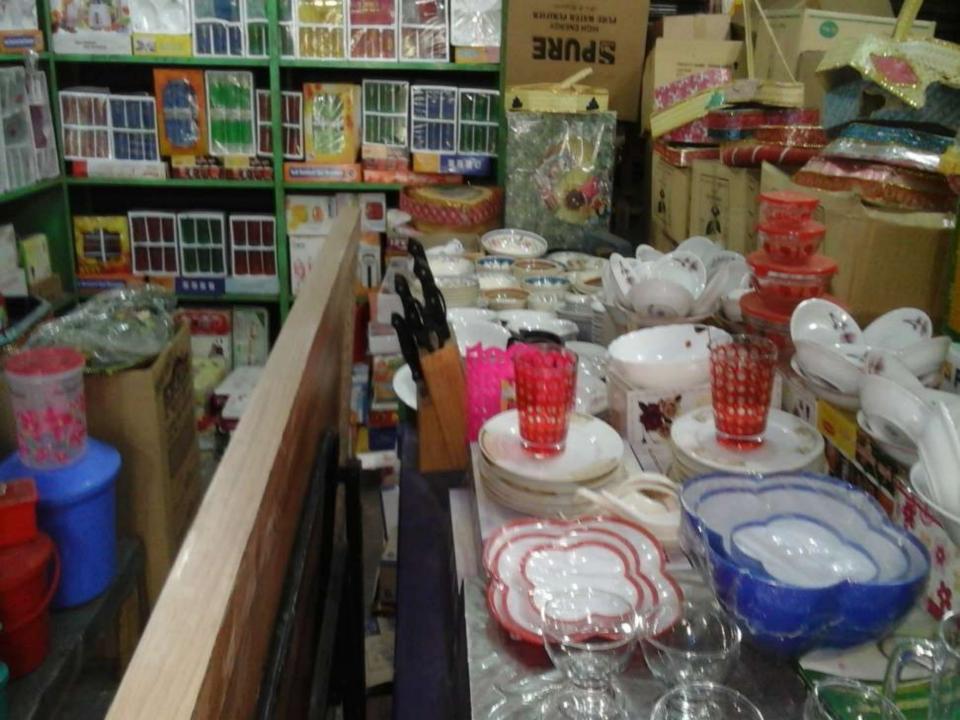

## **PROPOSED NOBIN UDYOKTA BUSINESS INFO**

| Business Name                                                | : | Maynuddin Cookeries & Gifts                                                              |
|--------------------------------------------------------------|---|------------------------------------------------------------------------------------------|
| Address/ Location                                            | : | Chowdhury Hat, Hathazari, Chittagong.                                                    |
| Total Investment in BDT                                      | : | Tk. 1090,000                                                                             |
| Financing                                                    | : | Self Tk. 790,000 (from existing business)<br>Required Investment Tk. 300,000 (as equity) |
| Present salary/drawings from business                        | : | BDT 8,000 (Eight thousand)                                                               |
| Proposed Salary                                              | : | BDT 10,000 (Ten thousand)                                                                |
| Proposed Business<br>Implementation Plan                     |   |                                                                                          |
| (i) % of present gross profit margin                         | : | On an Average 20%                                                                        |
| (ii) Estimated % of proposed gross profit margin             | : | On an Average 20%                                                                        |
| (iii) In future risk mgt. plan<br>(from fire, disaster etc.) | : |                                                                                          |