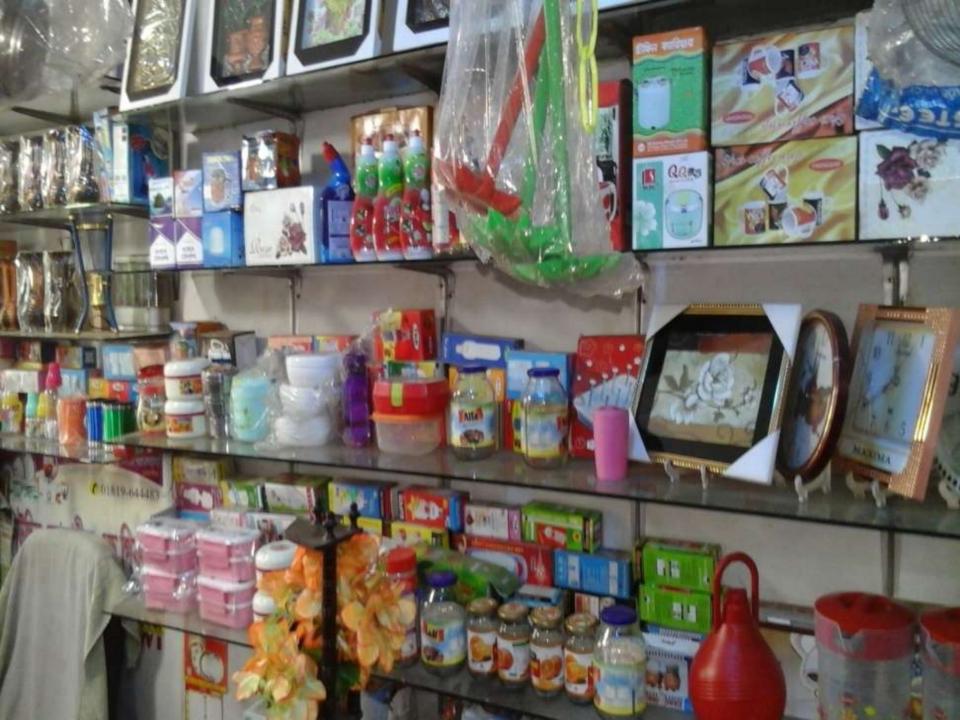

## **PROPOSED NOBIN UDYOKTA BUSINESS INFO**

| Business Name                                                | : | Maynuddin Cookeries & Gifts                                                              |
|--------------------------------------------------------------|---|------------------------------------------------------------------------------------------|
| Address/ Location                                            | : | Chowdhury Hat, Hathazari, Chittagong.                                                    |
| Total Investment in BDT                                      | : | Tk. 1090,000                                                                             |
| Financing                                                    | : | Self Tk. 790,000 (from existing business)<br>Required Investment Tk. 300,000 (as equity) |
| Present salary/drawings from business                        | : | BDT 8,000 (Eight thousand)                                                               |
| Proposed Salary                                              | : | BDT 10,000 (Ten thousand)                                                                |
| Proposed Business<br>Implementation Plan                     |   |                                                                                          |
| (i) % of present gross profit margin                         | : | On an Average 20%                                                                        |
| (ii) Estimated % of proposed gross profit margin             | : | On an Average 20%                                                                        |
| (iii) In future risk mgt. plan<br>(from fire, disaster etc.) | : |                                                                                          |