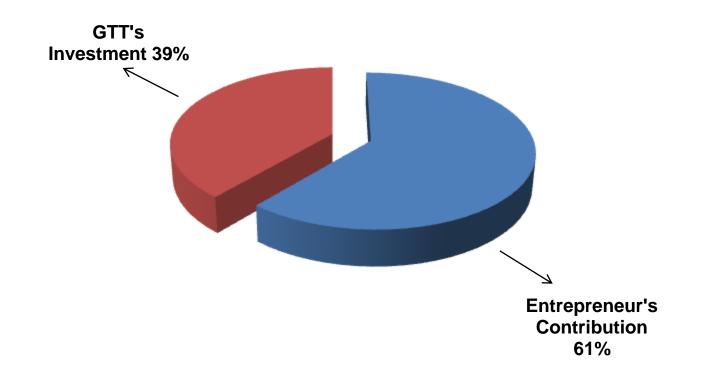

| Partic                            | Existing<br>Business                                                                        | Proposed | Total                    |         |  |  |
|-----------------------------------|---------------------------------------------------------------------------------------------|----------|--------------------------|---------|--|--|
| Existing                          | Proposed                                                                                    | (BDT)    | (BDT)                    | (BDT)   |  |  |
|                                   | Investment in products (gift item, stationary item, cookeries item and cosmetics item etc.) | 218,300  | 200,000                  | 418,300 |  |  |
| Investment in flexiload           | 1,000                                                                                       | -        | 1,000                    |         |  |  |
| Investment in Machineries, Equip  | 3,000                                                                                       | -        | 3,000                    |         |  |  |
| Cash in hand                      | 3,960                                                                                       | -        | 3,960                    |         |  |  |
| Advance for Shop                  | 42,500                                                                                      | _        | 42,500                   |         |  |  |
| Debtors (Since March, 2016 to at  | 3,740                                                                                       | -        | 3,740                    |         |  |  |
| Creditors (Since March, 2016 to a | (6,500)                                                                                     | -        | (6,500)                  |         |  |  |
| Decoration (fixture and fittings) | Decoration (fixture and fittings)                                                           |          |                          |         |  |  |
| Total C                           | 52,000<br><b>318,000</b>                                                                    | 200,000  | 52,000<br><b>518,000</b> |         |  |  |

Entrepreneur's Contribution BDT 318,000

- GTT's Investment BDT 200,000
- Total Capital BDT 518,000