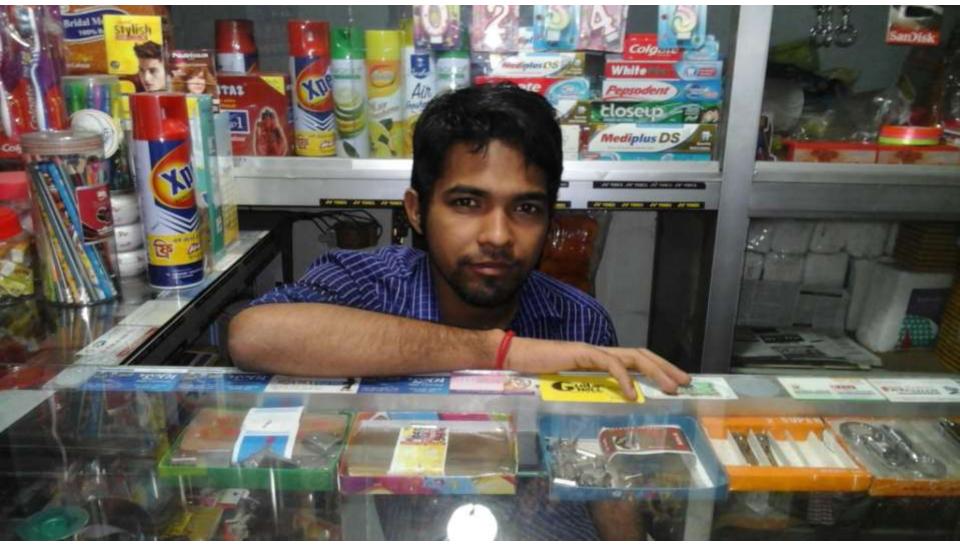

## **PROPOSED NOBIN UDYOKTA BUSINESS INFO**

| Business Name                                                | : | Durjoy Gift Collection                                                                   |
|--------------------------------------------------------------|---|------------------------------------------------------------------------------------------|
| Address/ Location                                            | : | Kamal market, Hathazari, Chittagong.                                                     |
| Total Investment in BDT                                      | : | Tk. 518,000                                                                              |
| Financing                                                    | : | Self Tk. 318,000 (from existing business)<br>Required Investment Tk. 200,000 (as equity) |
| Present salary/drawings from business                        | : | BDT 11,000 ( Eleven thousand)                                                            |
| Proposed Salary                                              | : | BDT 12,000 (Twelve thousand)                                                             |
| Proposed Business<br>Implementation Plan                     |   |                                                                                          |
| (i) % of present gross profit margin                         | : | On products 30% & flexiload 100%                                                         |
| (ii) Estimated % of proposed gross profit margin             | : | On products 30% & flexiload 100%                                                         |
| (iii) In future risk mgt. plan<br>(from fire, disaster etc.) | : |                                                                                          |