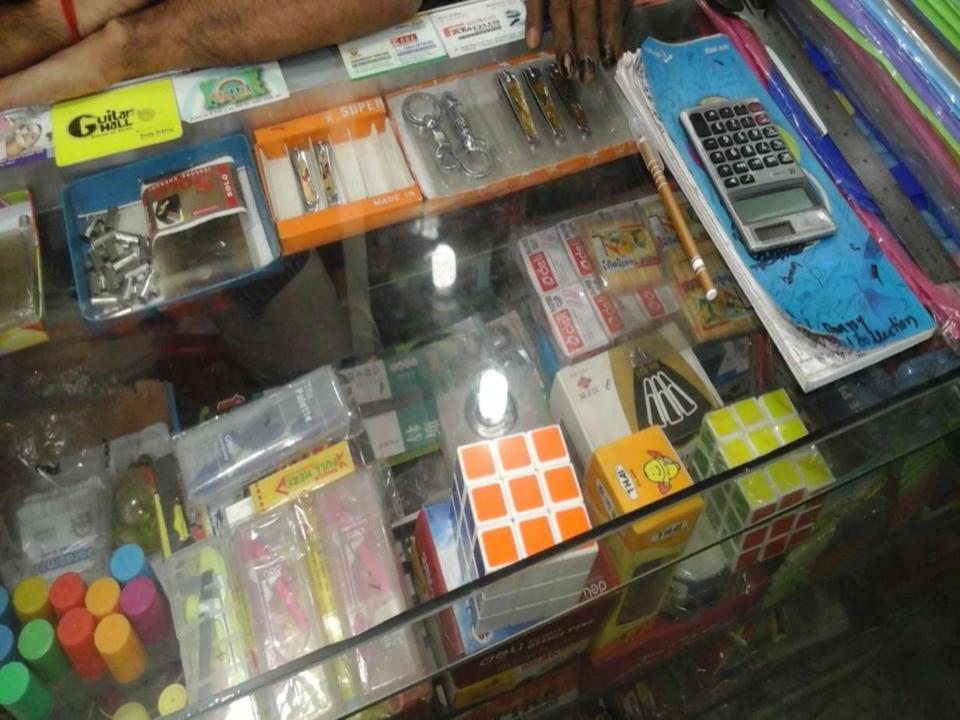

## **PROPOSED NOBIN UDYOKTA BUSINESS INFO**

| Business Name                                                | : | Durjoy Gift Collection                                                                   |
|--------------------------------------------------------------|---|------------------------------------------------------------------------------------------|
| Address/ Location                                            | : | Kamal market, Hathazari, Chittagong.                                                     |
| Total Investment in BDT                                      | : | Tk. 518,000                                                                              |
| Financing                                                    | : | Self Tk. 318,000 (from existing business)<br>Required Investment Tk. 200,000 (as equity) |
| Present salary/drawings from business                        | : | BDT 11,000 ( Eleven thousand)                                                            |
| Proposed Salary                                              | : | BDT 12,000 (Twelve thousand)                                                             |
| Proposed Business<br>Implementation Plan                     |   |                                                                                          |
| (i) % of present gross profit margin                         | : | On products 30% & flexiload 100%                                                         |
| (ii) Estimated % of proposed gross profit margin             | : | On products 30% & flexiload 100%                                                         |
| (iii) In future risk mgt. plan<br>(from fire, disaster etc.) | : |                                                                                          |

| Partic                            | Existing<br>Business                                                                        | Proposed | Total                    |         |  |  |
|-----------------------------------|---------------------------------------------------------------------------------------------|----------|--------------------------|---------|--|--|
| Existing                          | Proposed                                                                                    | (BDT)    | (BDT)                    | (BDT)   |  |  |
|                                   | Investment in products (gift item, stationary item, cookeries item and cosmetics item etc.) | 218,300  | 200,000                  | 418,300 |  |  |
| Investment in flexiload           | 1,000                                                                                       | -        | 1,000                    |         |  |  |
| Investment in Machineries, Equip  | 3,000                                                                                       | -        | 3,000                    |         |  |  |
| Cash in hand                      | 3,960                                                                                       | -        | 3,960                    |         |  |  |
| Advance for Shop                  | 42,500                                                                                      | _        | 42,500                   |         |  |  |
| Debtors (Since March, 2016 to at  | 3,740                                                                                       | -        | 3,740                    |         |  |  |
| Creditors (Since March, 2016 to a | (6,500)                                                                                     | -        | (6,500)                  |         |  |  |
| Decoration (fixture and fittings) | Decoration (fixture and fittings)                                                           |          |                          |         |  |  |
| Total C                           | 52,000<br><b>318,000</b>                                                                    | 200,000  | 52,000<br><b>518,000</b> |         |  |  |