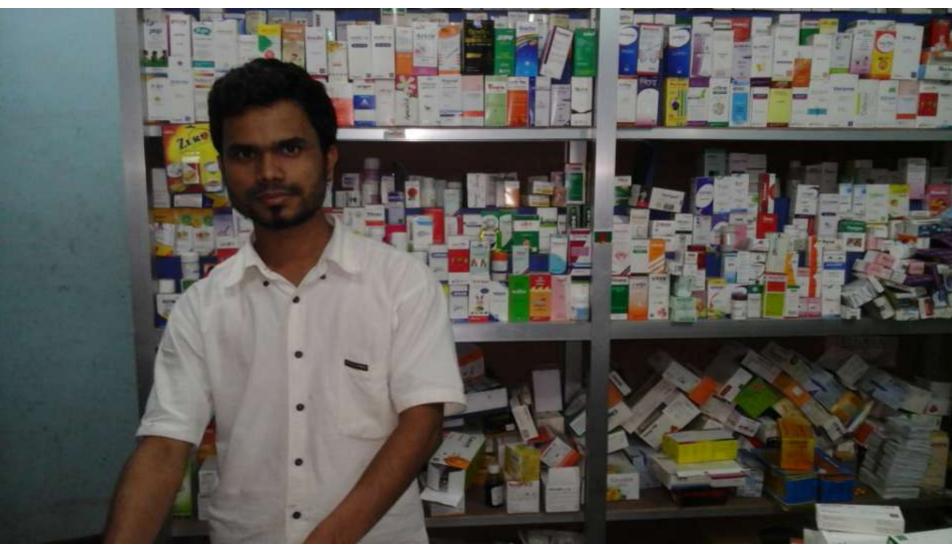

Proposed NU Business Name: B & B Care
Business Category: General Retail & Wholesale



Business Proposal Collected by : Md. Sayad Ahammad, Asst. Nobin, Jobra unit, Chittagong.

Business Proposal Prepared d by: Naznin Akther

## BRIEF BIO OF THE PROPOSED NOBIN UDYOKTA

| Name and address                                                                                                          |    | Taposh Kanti Shil Vill: Uttar Madarsha, Union: Madarsha, Post: Madarsha, Upazila: Hathazari, District: Chittagong.                                                                     |  |  |  |  |
|---------------------------------------------------------------------------------------------------------------------------|----|--------------------------------------------------------------------------------------------------------------------------------------------------------------