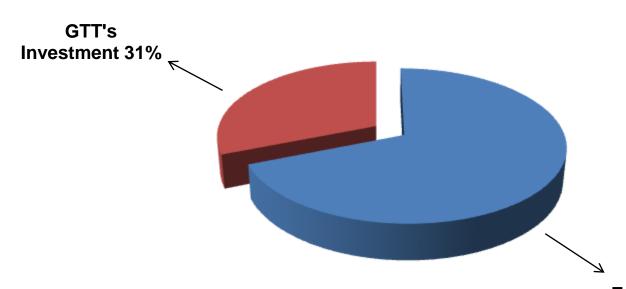

### SOURCE OF FINANCE

- Entrepreneur's Contribution BDT 557,000
- GTT's Investment BDT 250,000
- Total Capital BDT 807,000

Entrepreneur's Contribution 69%