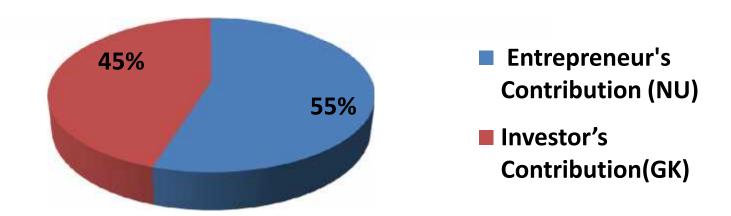

### **Source of Finance**

| Source                           | Amount in BDT | In % |
|----------------------------------|---------------|------|
| Entrepreneur's Contribution (NU) | 121,500       | 55   |
| Investor's Contribution(GK)      | 100,000       | 45   |
| Total Investment                 | 221,500       | 100  |