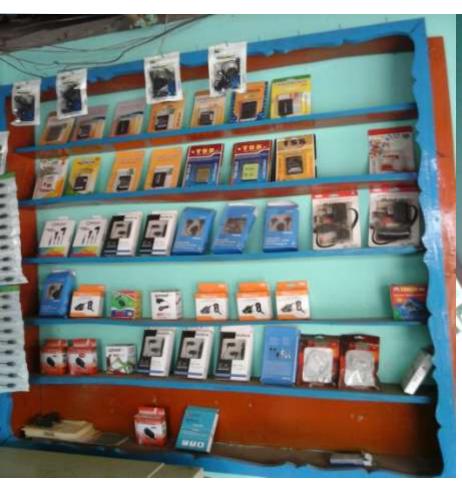

#### PRESENT & PROPOSED INVESTMENT BREAKDOWN

| Particulars                                                                                                                                                               |                                                                                                                |                    |                       |                |
|---------------------------------------------------------------------------------------------------------------------------------------------------------------------------|----------------------------------------------------------------------------------------------------------------|--------------------|-----------------------|----------------|
| Existing                                                                                                                                                                  | Proposed                                                                                                       | Busines<br>s (BDT) | Propose<br>d<br>(BDT) | Total<br>(BDT) |
| Investment in products (mobile accessories-<br>Charger, battery, card reader, ribbon, head<br>phone, flip cover, screen paper, data cable etc.)                           | Investment in products (Mobile set, mobile accessories-Charger, battery, card reader, ribbon, head phone etc.) | 49,700             | 25,000                | 74,700         |
| Investment in Machineries & equipment (computer set-2, Printer-3, Camera-2, Scanner-1, Laminating machine-1, IPS-1, hot gun, meter, servicing materials, Fan, light etc.) | Photostat machine                                                                                              | 65,000             | 55,000                | 120,000        |
| Cash in hand                                                                                                                                                              |                                                                                                                | 3,100              | _                     | 3,100          |
| Debtors (Since January, 2016 to at present)                                                                                                                               |                                                                                                                | 2,800              |                       | 2,800          |
| Creditors (Since January, 2016 to at present)                                                                                                                             | (8,000)                                                                                                        |                    | (8,000)               |                |
| Decoration (fixture and fittings)                                                                                                                                         | 3,400                                                                                                          |                    | 3,400                 |                |
| Advance for Shop                                                                                                                                                          |                                                                                                                | 54,000             | -                     | 54,000         |
| Total Capital                                                                                                                                                             | 170,000                                                                                                        | 80,000             | 250,000               |                |