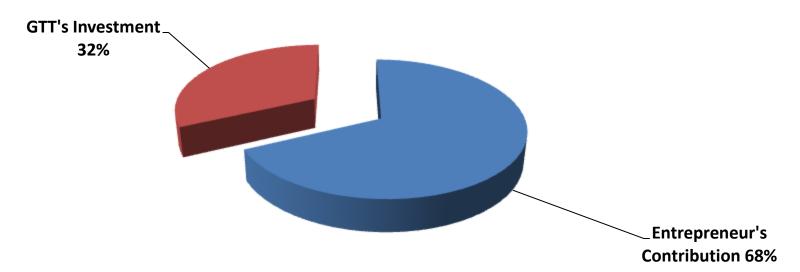

#### **SOURCE OF FINANCE**

- Entrepreneur's Contribution BDT 170,000
- GTT's Investment BDT 80,000
- Total Capital BDT 250,000