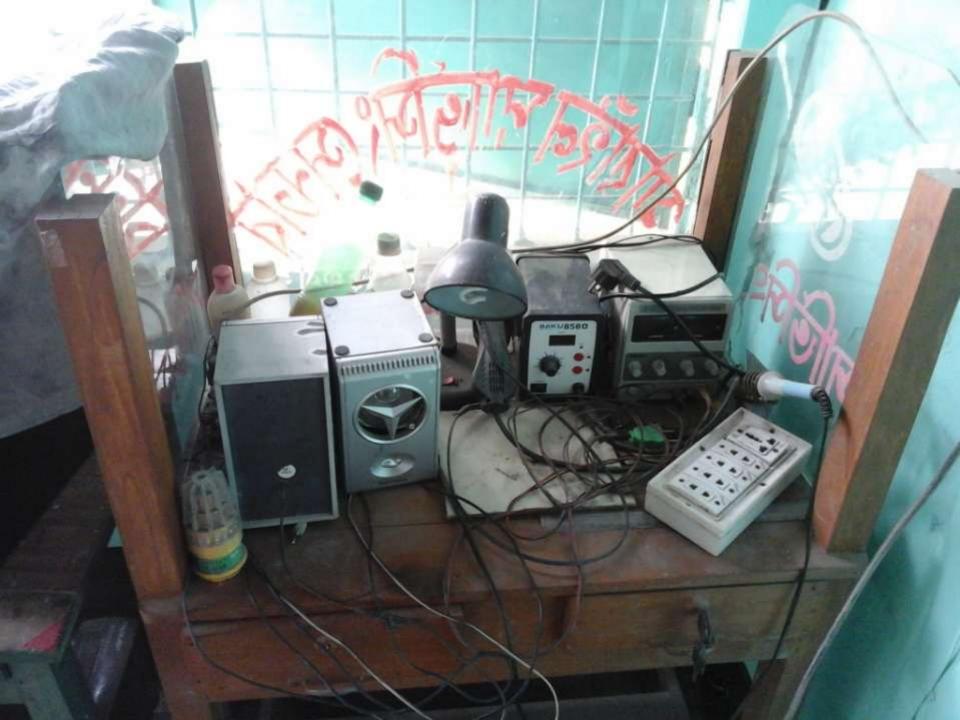

#### PRESENT & PROPOSED INVESTMENT BREAKDOWN

| Particulars                                                                                                                                                               |                                                                                                                |                    |                       |                |
|---------------------------------------------------------------------------------------------------------------------------------------------------------------------------|----------------------------------------------------------------------------------------------------------------|--------------------|-----------------------|----------------|
| Existing                                                                                                                                                                  | Proposed                                                                                                       | Busines<br>s (BDT) | Propose<br>d<br>(BDT) | Total<br>(BDT) |
| Investment in products (mobile accessories-<br>Charger, battery, card reader, ribbon, head<br>phone, flip cover, screen paper, data cable etc.)                           | Investment in products (Mobile set, mobile accessories-Charger, battery, card reader, ribbon, head phone etc.) | 49,700             | 25,000                | 74,700         |
| Investment in Machineries & equipment (computer set-2, Printer-3, Camera-2, Scanner-1, Laminating machine-1, IPS-1, hot gun, meter, servicing materials, Fan, light etc.) | Photostat machine                                                                                              | 65,000             | 55,000                | 120,000        |
| Cash in hand                                                                                                                                                              |                                                                                                                | 3,100              | _                     | 3,100          |
| Debtors (Since January, 2016 to at present)                                                                                                                               |                                                                                                                | 2,800              |                       | 2,800          |
| Creditors (Since January, 2016 to at present)                                                                                                                             | (8,000)                                                                                                        |                    | (8,000)               |                |
| Decoration (fixture and fittings)                                                                                                                                         | 3,400                                                                                                          |                    | 3,400                 |                |
| Advance for Shop                                                                                                                                                          |                                                                                                                | 54,000             | -                     | 54,000         |
| Total Capital                                                                                                                                                             | 170,000                                                                                                        | 80,000             | 250,000               |                |