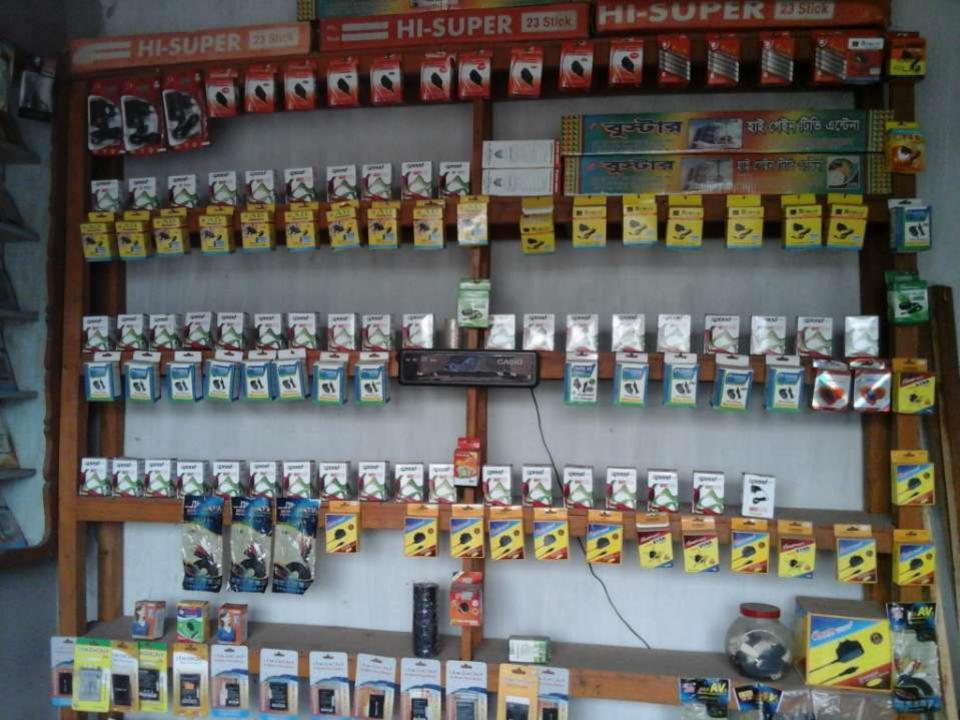

## PROPOSED NOBIN UDYOKTA BUSINESS INFO

| Business Name                                                | :  | M S Telecom                                                                          |
|--------------------------------------------------------------|----|--------------------------------------------------------------------------------------|
| Address/ Location                                            | :  | Gojghonta Bazar, Rangpur.                                                            |
| Total Investment in BDT                                      | :  | Tk. 227,000                                                                          |
| Financing                                                    | :  | Self Tk. 147,000 (from existing business) Required Investment Tk. 80,000 (as equity) |
| Present salary/drawings from business                        |    | BDT 4,000 (Four thousand)                                                            |
| Proposed Salary                                              | •• | BDT 5,500 (Five thousand five hundred)                                               |
| Proposed Business Implementation Plan                        |    |                                                                                      |
| (i) % of present gross profit margin                         | :  | On an average 20% and Servicing 100%                                                 |
| (ii) Estimated % of proposed gross profit margin             | :  | On an average 20% and Servicing 100%                                                 |
| (iii) In future risk mgt. plan<br>(from fire, disaster etc.) |    |                                                                                      |

## PRESENT & PROPOSED INVESTMENT BREAKDOWN

| Particul                                                                                                    | Existing<br>Business<br>(BDT)                                  | Proposed<br>(BDT) | Total<br>(BDT) |         |
|-------------------------------------------------------------------------------------------------------------|----------------------------------------------------------------|-------------------|----------------|---------|
| Existing                                                                                                    | Proposed                                                       |                   |                |         |
| Investment in products (Mobile accessories-battery, charger, screen paper, ribbon, memory card, cable, etc) | Investment in products (mobile set and mobile accessories etc) | 95,000            | 80,000         | 175,000 |
| Investment in Machineries (Co                                                                               | mputer set, hot gun,                                           |                   |                |         |
| power supply, fan, light etc)                                                                               | 18,000                                                         | -                 | 18,000         |         |
| Cash in hand                                                                                                |                                                                |                   |                |         |
|                                                                                                             |                                                                | 1,000             |                | 1,000   |
| Advance for Shop                                                                                            |                                                                |                   |                |         |
|                                                                                                             |                                                                | 30,000            |                | 30,000  |
| Decoration (fixture and fittings                                                                            | )                                                              | 3,000             | -              | 3,000   |
| Total Car                                                                                                   | oital                                                          | 147,000           | 80,000         | 227,000 |