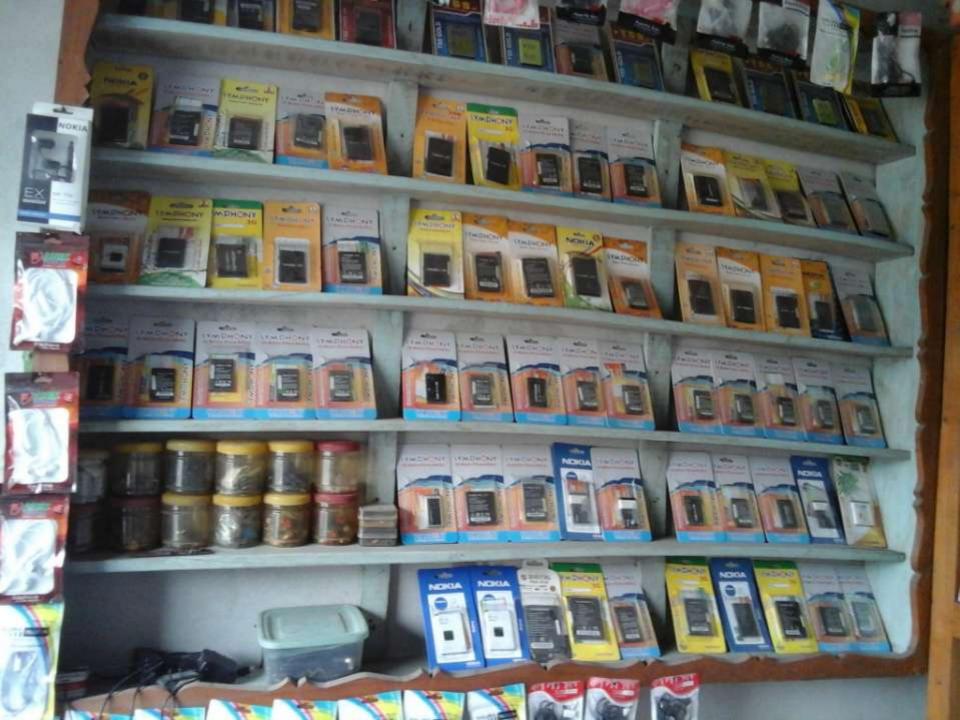

## PROPOSED NOBIN UDYOKTA BUSINESS INFO

| Business Name                                                | :  | M S Telecom                                                                          |
|--------------------------------------------------------------|----|--------------------------------------------------------------------------------------|
| Address/ Location                                            | :  | Gojghonta Bazar, Rangpur.                                                            |
| Total Investment in BDT                                      | :  | Tk. 227,000                                                                          |
| Financing                                                    | :  | Self Tk. 147,000 (from existing business) Required Investment Tk. 80,000 (as equity) |
| Present salary/drawings from business                        |    | BDT 4,000 (Four thousand)                                                            |
| Proposed Salary                                              | •• | BDT 5,500 (Five thousand five hundred)                                               |
| Proposed Business Implementation Plan                        |    |                                                                                      |
| (i) % of present gross profit margin                         | :  | On an average 20% and Servicing 100%                                                 |
| (ii) Estimated % of proposed gross profit margin             | :  | On an average 20% and Servicing 100%                                                 |
| (iii) In future risk mgt. plan<br>(from fire, disaster etc.) |    |                                                                                      |

## PRESENT & PROPOSED INVESTMENT BREAKDOWN

| Particul                                                                                                    | Existing<br>Business<br>(BDT)                                  | Proposed<br>(BDT) | Total<br>(BDT) |         |
|-------------------------------------------------------------------------------------------------------------|----------------------------------------------------------------|-------------------|----------------|---------|
| Existing                                                                                                    | Proposed                                                       |                   |                |         |
| Investment in products (Mobile accessories-battery, charger, screen paper, ribbon, memory card, cable, etc) | Investment in products (mobile set and mobile accessories etc) | 95,000            | 80,000         | 175,000 |
| Investment in Machineries (Co                                                                               | mputer set, hot gun,                                           |                   |                |         |
| power supply, fan, light etc)                                                                               | 18,000                                                         | -                 | 18,000         |         |
| Cash in hand                                                                                                |                                                                |                   |                |         |
|                                                                                                             |                                                                | 1,000             |                | 1,000   |
| Advance for Shop                                                                                            |                                                                |                   |                |         |
|                                                                                                             |                                                                | 30,000            |                | 30,000  |
| Decoration (fixture and fittings                                                                            | )                                                              | 3,000             | -              | 3,000   |
| Total Car                                                                                                   | oital                                                          | 147,000           | 80,000         | 227,000 |