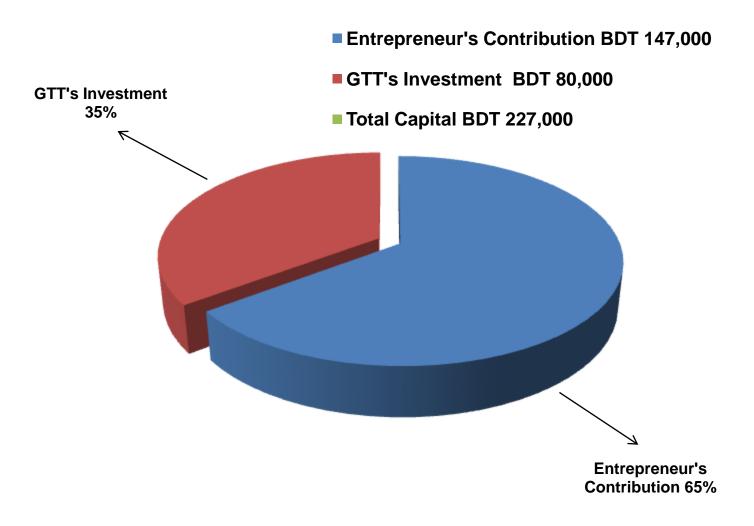

## PRESENT & PROPOSED INVESTMENT BREAKDOWN

| Particul                                                                                                    | Existing<br>Business<br>(BDT)                                  | Proposed<br>(BDT) | Total<br>(BDT) |         |
|-------------------------------------------------------------------------------------------------------------|----------------------------------------------------------------|-------------------|----------------|---------|
| Existing                                                                                                    | Proposed                                                       |                   |                |         |
| Investment in products (Mobile accessories-battery, charger, screen paper, ribbon, memory card, cable, etc) | Investment in products (mobile set and mobile accessories etc) | 95,000            | 80,000         | 175,000 |
| Investment in Machineries (Co                                                                               | mputer set, hot gun,                                           |                   |                |         |
| power supply, fan, light etc)                                                                               | 18,000                                                         | -                 | 18,000         |         |
| Cash in hand                                                                                                |                                                                |                   |                |         |
|                                                                                                             |                                                                | 1,000             |                | 1,000   |
| Advance for Shop                                                                                            |                                                                |                   |                |         |
|                                                                                                             |                                                                | 30,000            |                | 30,000  |
| Decoration (fixture and fittings                                                                            | )                                                              | 3,000             | -              | 3,000   |
| Total Car                                                                                                   | oital                                                          | 147,000           | 80,000         | 227,000 |