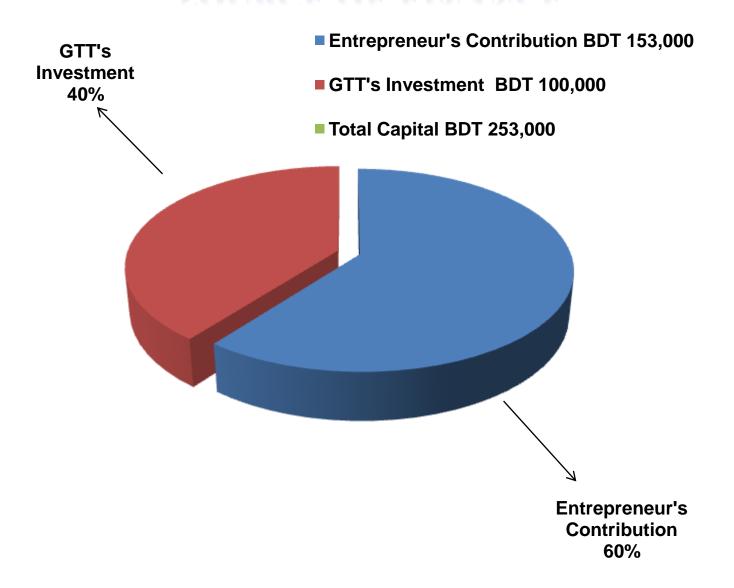

#### PRESENT & PROPOSED INVESTMENT BREAKDOWN

| Particul                                                                                                        | Existing<br>Business<br>(BDT)                                                                                   | Proposed<br>(BDT) | Total<br>(BDT) |         |  |
|-----------------------------------------------------------------------------------------------------------------|-----------------------------------------------------------------------------------------------------------------|-------------------|----------------|---------|--|
| Existing                                                                                                        | Proposed                                                                                                        | ,                 |                |         |  |
| Investment in products (Different types of insecticide, pesticide, fertilizer, veterinary medicine, seeds etc.) | Investment in products (Different types of insecticide, pesticide, fertilizer, veterinary medicine, seeds etc.) | 176,167           | 100,000        | 276,167 |  |
| Investment in equipment (fan, light                                                                             | 1,400                                                                                                           | -                 | 1,400          |         |  |
| Cash in hand                                                                                                    | 563                                                                                                             | -                 | 563            |         |  |
| Debtors (Since February, 2016 to a                                                                              | 10,900                                                                                                          | -                 | 10,900         |         |  |
| Creditors (Since January, 2016 to a                                                                             | (13,000)                                                                                                        | -                 | (13,000)       |         |  |
| GB Outstanding Loan                                                                                             | (48,030)                                                                                                        | -                 | (48,030)       |         |  |
| Advance for Shop                                                                                                | 20,000                                                                                                          | -                 | 20,000         |         |  |
| Decoration (Fixture & Fittings)                                                                                 | 5,000                                                                                                           | -                 | 5,000          |         |  |
| Total Capital                                                                                                   | 153,000                                                                                                         | 100,000           | 253,000        |         |  |