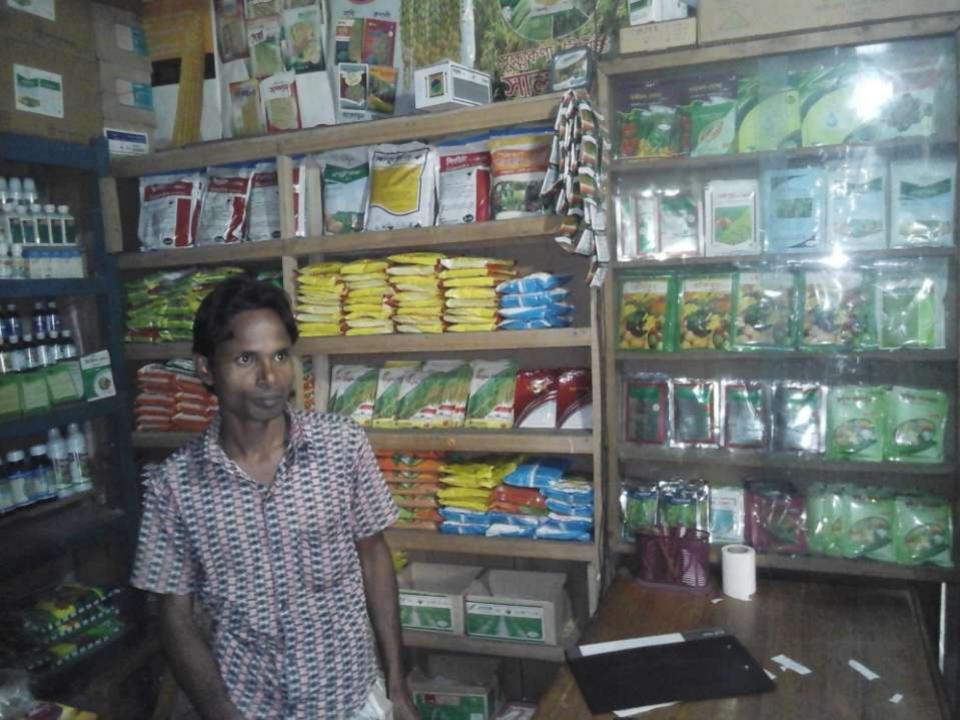

### PROPOSED NOBIN UDYOKTA BUSINESS INFO

| Business Name                                                                                                                        | : | M/S Ma Traders                                                                        |
|--------------------------------------------------------------------------------------------------------------------------------------|---|---------------------------------------------------------------------------------------|
| Address/ Location                                                                                                                    | : | Bondhur mur Bazar Mithapukur, Rangpur.                                                |
| Total Investment in BDT                                                                                                              | : | Tk. 253,000                                                                           |
| Financing                                                                                                                            | : | Self Tk. 153,000 (from existing business) Required Investment Tk. 100,000 (as equity) |
| Present salary/drawings from business                                                                                                | : | BDT 6,500 (Six thousand five hundred)                                                 |
| Proposed Salary                                                                                                                      | : | BDT 7,500 (Seven thousand five hundred)                                               |
| Proposed Business<br>Implementation Plan                                                                                             |   |                                                                                       |
| (i) % of present gross profit margin                                                                                                 | : | On an average 15%                                                                     |
| <ul><li>(ii) Estimated % of proposed gross profit margin</li><li>(iii) In future risk mgt. plan (from fire, disaster etc.)</li></ul> | : | On an average 15%                                                                     |

#### PRESENT & PROPOSED INVESTMENT BREAKDOWN

| Particul                                                                                                        | Existing<br>Business<br>(BDT)                                                                                   | Proposed<br>(BDT) | Total<br>(BDT) |         |  |
|-----------------------------------------------------------------------------------------------------------------|-----------------------------------------------------------------------------------------------------------------|-------------------|----------------|---------|--|
| Existing                                                                                                        | Proposed                                                                                                        | ,                 |                |         |  |
| Investment in products (Different types of insecticide, pesticide, fertilizer, veterinary medicine, seeds etc.) | Investment in products (Different types of insecticide, pesticide, fertilizer, veterinary medicine, seeds etc.) | 176,167           | 100,000        | 276,167 |  |
| Investment in equipment (fan, light                                                                             | 1,400                                                                                                           | -                 | 1,400          |         |  |
| Cash in hand                                                                                                    | 563                                                                                                             | -                 | 563            |         |  |
| Debtors (Since February, 2016 to a                                                                              | 10,900                                                                                                          | -                 | 10,900         |         |  |
| Creditors (Since January, 2016 to a                                                                             | (13,000)                                                                                                        | -                 | (13,000)       |         |  |
| GB Outstanding Loan                                                                                             | (48,030)                                                                                                        | -                 | (48,030)       |         |  |
| Advance for Shop                                                                                                | 20,000                                                                                                          | -                 | 20,000         |         |  |
| Decoration (Fixture & Fittings)                                                                                 | 5,000                                                                                                           | -                 | 5,000          |         |  |
| Total Capital                                                                                                   | 153,000                                                                                                         | 100,000           | 253,000        |         |  |