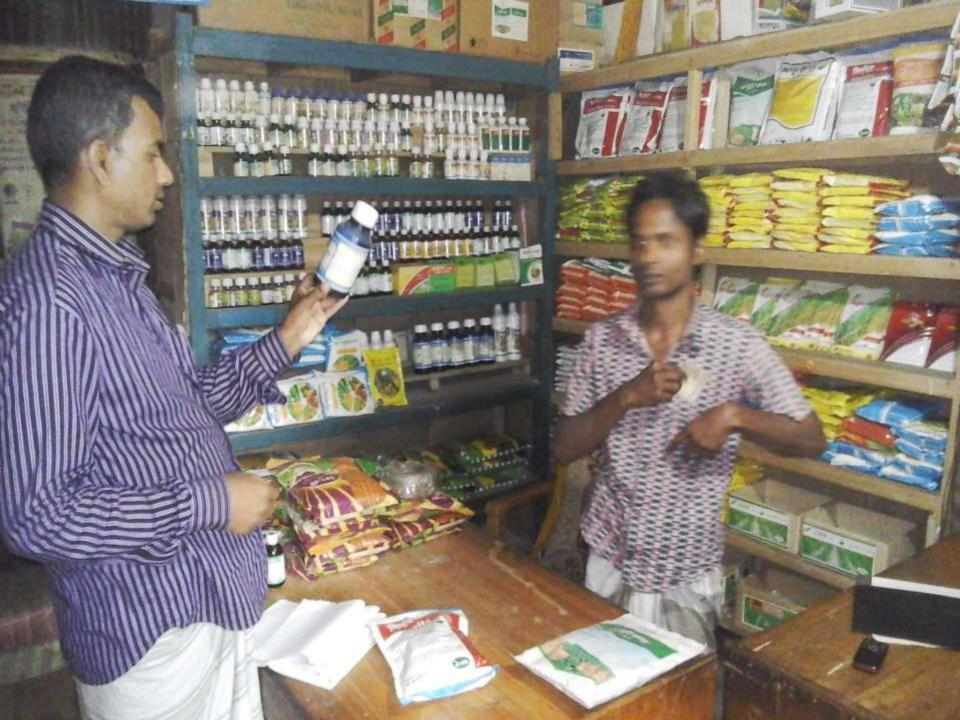

### PROPOSED NOBIN UDYOKTA BUSINESS INFO

| Business Name                                                                                                                        | : | M/S Ma Traders                                                                        |
|--------------------------------------------------------------------------------------------------------------------------------------|---|---------------------------------------------------------------------------------------|
| Address/ Location                                                                                                                    | : | Bondhur mur Bazar Mithapukur, Rangpur.                                                |
| Total Investment in BDT                                                                                                              | : | Tk. 253,000                                                                           |
| Financing                                                                                                                            | : | Self Tk. 153,000 (from existing business) Required Investment Tk. 100,000 (as equity) |
| Present salary/drawings from business                                                                                                | : | BDT 6,500 (Six thousand five hundred)                                                 |
| Proposed Salary                                                                                                                      | : | BDT 7,500 (Seven thousand five hundred)                                               |
| Proposed Business<br>Implementation Plan                                                                                             |   |                                                                                       |
| (i) % of present gross profit margin                                                                                                 | : | On an average 15%                                                                     |
| <ul><li>(ii) Estimated % of proposed gross profit margin</li><li>(iii) In future risk mgt. plan (from fire, disaster etc.)</li></ul> | : | On an average 15%                                                                     |

#### PRESENT & PROPOSED INVESTMENT BREAKDOWN

| Particul                                                                                                        | Existing<br>Business<br>(BDT)                                                                                   | Proposed<br>(BDT) | Total<br>(BDT) |         |  |
|-----------------------------------------------------------------------------------------------------------------|-----------------------------------------------------------------------------------------------------------------|-------------------|----------------|---------|--|
| Existing                                                                                                        | Proposed                                                                                                        | ,                 |                |         |  |
| Investment in products (Different types of insecticide, pesticide, fertilizer, veterinary medicine, seeds etc.) | Investment in products (Different types of insecticide, pesticide, fertilizer, veterinary medicine, seeds etc.) | 176,167           | 100,000        | 276,167 |  |
| Investment in equipment (fan, light                                                                             | 1,400                                                                                                           | -                 | 1,400          |         |  |
| Cash in hand                                                                                                    | 563                                                                                                             | -                 | 563            |         |  |
| Debtors (Since February, 2016 to a                                                                              | 10,900                                                                                                          | -                 | 10,900         |         |  |
| Creditors (Since January, 2016 to a                                                                             | (13,000)                                                                                                        | -                 | (13,000)       |         |  |
| GB Outstanding Loan                                                                                             | (48,030)                                                                                                        | -                 | (48,030)       |         |  |
| Advance for Shop                                                                                                | 20,000                                                                                                          | -                 | 20,000         |         |  |
| Decoration (Fixture & Fittings)                                                                                 | 5,000                                                                                                           | -                 | 5,000          |         |  |
| Total Capital                                                                                                   | 153,000                                                                                                         | 100,000           | 253,000        |         |  |