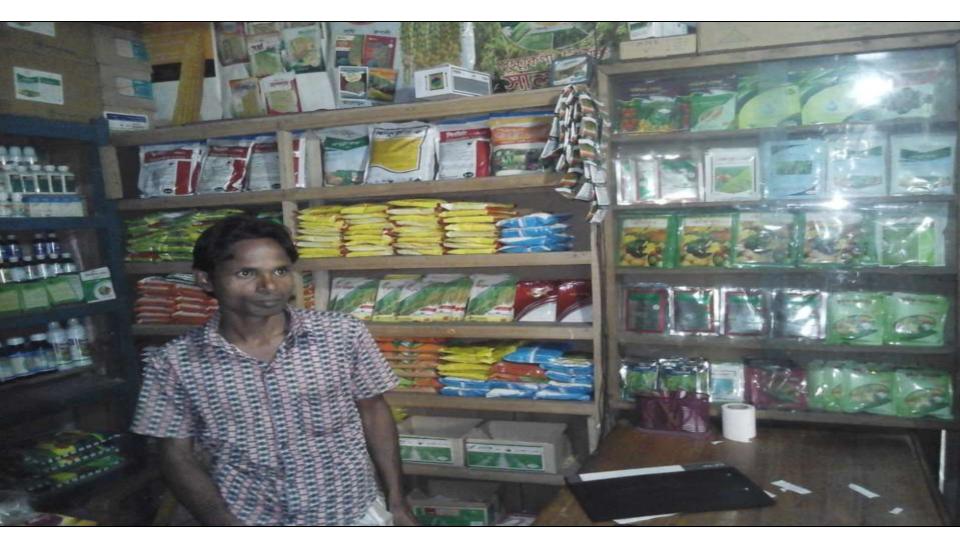

Proposed NU Business Name: M/S Ma Traders

Business Category: Agro Based Business



Business Proposal Identified by: Md. Forid Uddin, Asst. Officer, Mithapukur Unit, Rangpur

Business Proposal prepared by: Fahina Yesmin Happy

### BRIEF BIO OF THE PROPOSED NOBIN UDYOKTA

| Name and address                                                                                                          |   | Md. Delshad Mia Vill: Boldibatan, Union: 15 no. Boro Hazratpur, Post: Girai Upazila: Mithpukur, District: Rangpur. |  |  |
|---------------------------------------------------------------------------------------------------------------------------|---|--------------------------------------------------------------------------------------------------------------------|--|--|
| Age