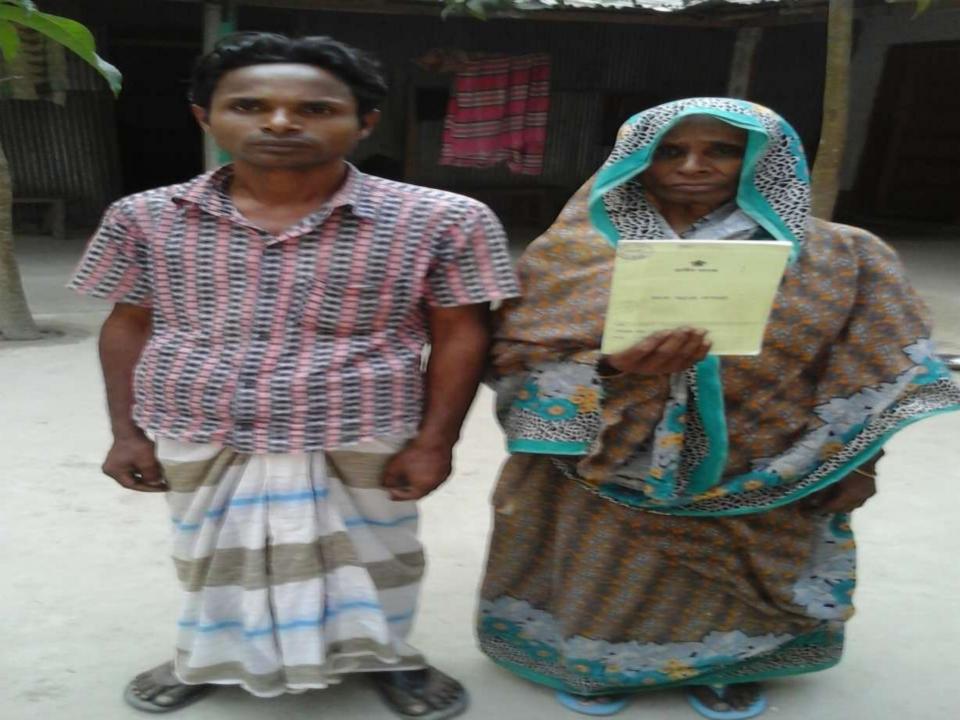

# Pictures

ইউ পি ফরম ৬ (বিধি ১২ (১) দুইবা)

# গণপ্রজাতন্ত্রী বাংলাদেশ সরকার Government of the People's Republic of Bangladesh

NATIONAL ID CARD / জাতীয় পরিচয় প্র

মোছাঃ জেলেখা বেগম

Name: Mst Jelekha Begum

यागी:

मृष्ठ त्यानवाज वाली

याणः

स्माष्टाः जित्रुन

Carrying L

Date of Birth: 07 Aug 1947

ID NO: 8515826099176

এই কান্তি গণপ্ৰজাতন্ত্ৰী বাংলাদেশ সরকারের সম্পত্তি। কান্ততি ব্যবহারকারী বাতীত জন্য কোষাও পাওয়া গেলে নিকটম্ পোষ্ট অফিসে জমা দেয়ার জন্য অনুরোধ করা হলো।

ঠিকানা; প্রাম/রাতা; বলদী বাতান, ডাকঘর; গিরাই - ৫৪৬০, মিঠাপুকুর, রংপুর

প্রদানকারী কর্তৃপক্ষের স্বাক্তর প্রদানের তারিখ: ১ ০৮/২০০৮