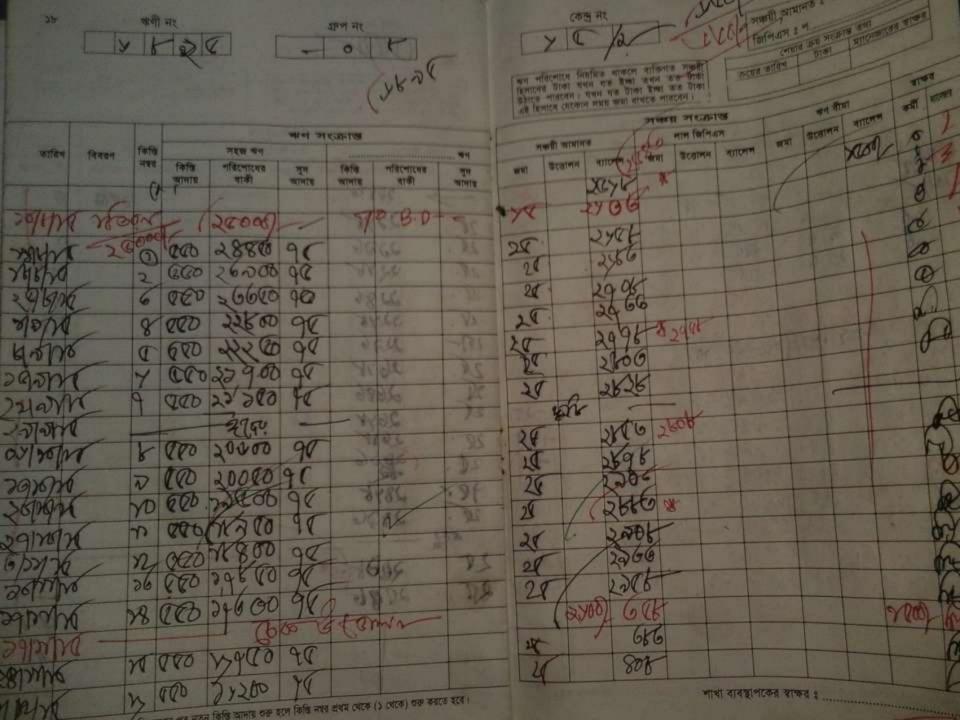

#### সহজ ঝেণের পাশ বই

नाम हिन्द्र हुए २४४५ तर अभी नर उप्रेच्न द उम्म नर हु उम्म नर उप्रेच्न जिल्ला हु उम्म नर उप्राचित्र वायम