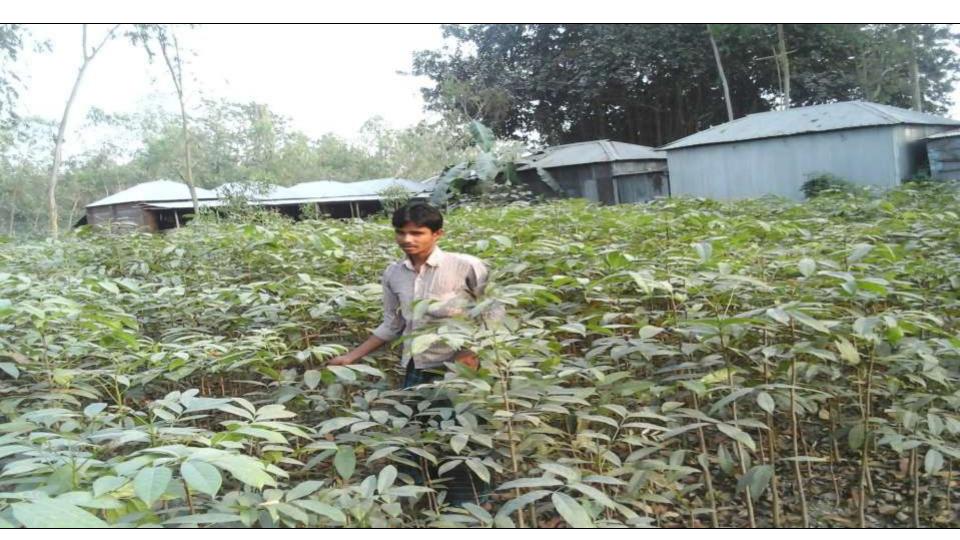

#### Proposed NU Business Name: Zihad Nursery & Garden

Business Category: Agro Based Business



Business Proposal Identified by: Md. Forid Uddin, Asst. Officer, Mithapukur Unit, Rangpur

Business Proposal prepared by: Fahina Yesmin Happy

## BRIEF BIO OF THE PROPOSED NOBIN UDYOKTA

| Name and address                                                                                                          |   | Md. Hafizur Rahman  Vill: Chithlipurbopara, Union: 15 no. Boro Hazratpur, Post: Girai, Upazila: Mirapukur, District: Rangpur.                                                                                     |
|---------------------------------------------------------------------------------------------------------------------------|---|--------------------------------------------------------------------------------------------------------------------------------------------