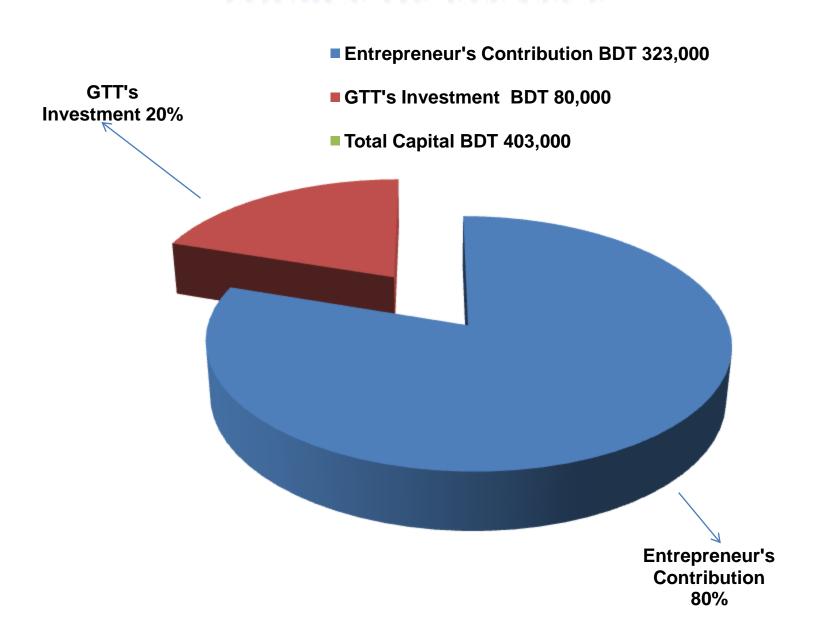

#### PRESENT & PROPOSED INVESTMENT BREAKDOWN

| Particulars                                                                                                                                                        | <b>Existing Business</b>                                         | Proposed | Total<br>(BDT) |         |
|--------------------------------------------------------------------------------------------------------------------------------------------------------------------|------------------------------------------------------------------|----------|----------------|---------|
| Existing Proposed                                                                                                                                                  |                                                                  | (BDT)    |                | (BDT)   |
| Investment in products (Different types seedling, plant-rose, mango, lichi, mahogony, nut, almond, wood apple, casia-leaf and others fruits and flower plant etc.) | Investment in products (Different types of seeds and plant etc.) | 226,800  | 80,000         | 306,800 |
| Investment in equipment & tools (Sickle) hook, chopper etc.)                                                                                                       | e, Spade, weeding                                                | 11,000   | -              | 11,000  |
| Cash in hand                                                                                                                                                       |                                                                  | 14,140   | _              | 14,140  |
| Advance for land (60 Decimal)                                                                                                                                      | 70,000                                                           |          | 70,000         |         |
| Total 02 (Two) Bigha land for using Nu                                                                                                                             | _                                                                | _        | -              |         |
| Investment in Decoration (Furniture, f                                                                                                                             | ixture and fittings)                                             | 1,060    |                | 1,060   |
| Total Capital                                                                                                                                                      |                                                                  | 323,000  | 80,000         | 403,000 |

### SOURCE OF FINANCE