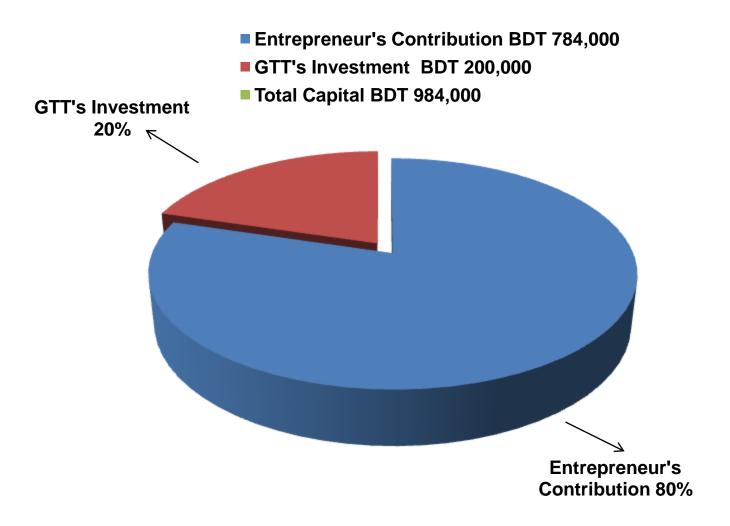

## PROPOSED NOBIN UDYOKTA BUSINESS INFO

| Business Name                                             | : | Mamun Mobile Hospital                                                                 |
|-----------------------------------------------------------|---|---------------------------------------------------------------------------------------|
| Address/ Location                                         | : | Suagazi bazar, comilla sadar, Comilla                                                 |
| Total Investment in BDT                                   | : | BDT Tk.984,000                                                                        |
| Financing                                                 | : | Self Tk. 784,000 (from existing business) Required Investment Tk. 200,000 (as equity) |
| Present salary/drawings from business                     | : | BDT 10000 (Ten thousand)                                                              |
| Proposed Salary (estimates)                               | : | BDT 12,000 (Twelve thousand )                                                         |
| Proposed Business Implementation Plan                     |   |                                                                                       |
| (i) % of present gross profit margin                      | : | On products 20 %, servicing 100% and flexiload 100%.                                  |
| (ii) Estimated % of proposed gross profit margin          | : | On products 20 %, servicing 100% and flexiload 100%.                                  |
| (iii) In future risk mgt. plan (from fire, disaster etc.) | : |                                                                                       |
|                                                           |   |                                                                                       |

### PRESENT & PROPOSED INVESTMENT BREAKDOWN

| Part                                                                                                                           | Existing Business (BDT)                                        | Proposed<br>(BDT) | Total<br>(BDT) |         |
|--------------------------------------------------------------------------------------------------------------------------------|----------------------------------------------------------------|-------------------|----------------|---------|
| Existing                                                                                                                       | Proposed                                                       | (661)             |                |         |
| Investment in products (mobile set, battery, charger, memory card, mobile cover and SIM etc)                                   | Investment in products (mobile set and mobile accessories etc) | 86,000            | 200,000        | 286,000 |
| Investment in flexiload (GP, robi and banglalink etc)                                                                          |                                                                |                   |                | 15,000  |
| Investment in Machineries, Equipments & Tools (computer set, laptop, servicing accessories, IPS, mobile set, bulb and fan etc) |                                                                | 193,500           | _              | 193,500 |
| Cash in hand                                                                                                                   |                                                                | 5,100             |                | 5,100   |
| Debtors (since December, 2015 to at present)                                                                                   |                                                                | 4,000             |                | 4,000   |
| Decoration (fixture and fittings)                                                                                              |                                                                | 30,400            |                | 30,400  |
| Advance for Shop                                                                                                               |                                                                | 450,000           |                | 450,000 |
| Total Capital                                                                                                                  |                                                                | 784,000           | 200,000        | 984,000 |