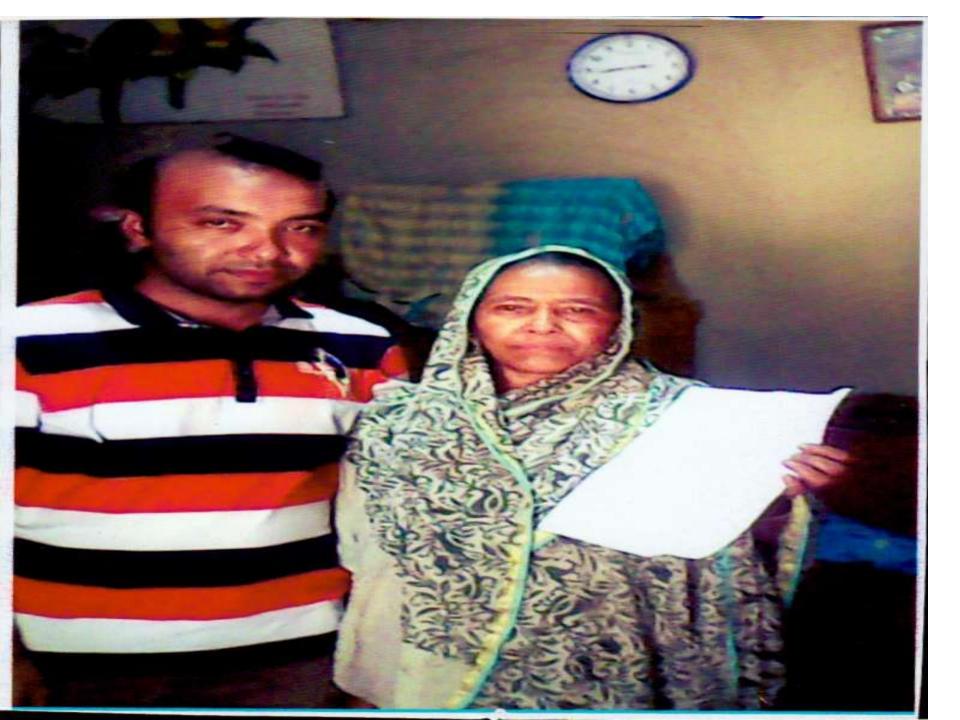

#### **BRIEF BIO OF THE PROPOSED NOBIN UDYOKTA**

| Name and address                                                                                                                      | : | Md. Saleh Ahmed Chowdhury<br>Vill: Chandoshree, Union: 02 no. Ujirpur, Post: Miy bazar,<br>Upazila: Chauddagram, District: Comilla.                                                               |  |
|---------------------------------------------------------------------------------------------------------------------------------------|---|---------------------------------------------------------------------------------------------------------------------------------------------------------------------------------------------------|--|
| Age                                                                                                                                   | : | 35 Years                                                                                                                                                                                          |  |
| Marital status                                                                                                                        | : | Married                                                                                                                                                                                           |  |
| Children                                                                                                                              | : | 02 (Two) Daughters                                                                                                                                                                                |  |
| No. of siblings:                                                                                                                      | : | 02 (Two) Brothers & 03 (Three) Sisters                                                                                                                                                            |  |
| Parent's and GB related Info:<br>(i) Who is GB member<br>(ii) Mother's name<br>(iii) Father's name<br>(iv) GB member's info           |   | MotherVFatherMst. Lutfun naherLate: Unus ChowdhuryBranch: Ujrpur Chouddagram , Centre # 35/moLoan no.: No, Member from 2001 to 2010First Ioan: Tk. 2,000Existing Ioan: Nil, Last Loan: Tk. 30,000 |  |
| Further Information:<br>(v) Who pays GB loan installment<br>(vi) Mobile lady<br>(vii) Grameen Education Loan<br>(viii) Any other loan |   | N/A<br>No<br>Nil<br>Nil                                                                                                                                                                           |  |

### BRIEF HISTORY OF GB LOAN UTILIZATION BY FAMILY

- Lutfun naher was a GB member from 2001 to 2010 at first she took GB loan BDT 2,000 (Two thousand).
- Gradually she took loan several times and utilized it by cultivation and assisting her son in his business.
- Finally GB loan helped her to improve economic condition, livelihood and expanding the existing business of her son.