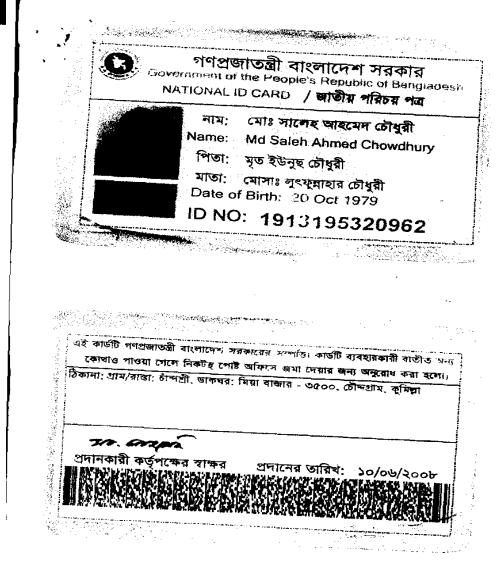

#### **BRIEF BIO OF THE PROPOSED NOBIN UDYOKTA**

| Name and address                                                                                                                      | : | Md. Saleh Ahmed Chowdhury<br>Vill: Chandoshree, Union: 02 no. Ujirpur, Post: Miy bazar,<br>Upazila: Chauddagram, District: Comilla.                                                               |  |
|---------------------------------------------------------------------------------------------------------------------------------------|---|---------------------------------------------------------------------------------------------------------------------------------------------------------------------------------------------------|--|
| Age                                                                                                                                   | : | 35 Years                                                                                                                                                                                          |  |
| Marital status                                                                                                                        | : | Married                                                                                                                                                                                           |  |
| Children                                                                                                                              | : | 02 (Two) Daughters                                                                                                                                                                                |  |
| No. of siblings:                                                                                                                      | : | 02 (Two) Brothers & 03 (Three) Sisters                                                                                                                                                            |  |
| Parent's and GB related Info:<br>(i) Who is GB member<br>(ii) Mother's name<br>(iii) Father's name<br>(iv) GB member's info           |   | MotherVFatherMst. Lutfun naherLate: Unus ChowdhuryBranch: Ujrpur Chouddagram , Centre # 35/moLoan no.: No, Member from 2001 to 2010First Ioan: Tk. 2,000Existing Ioan: Nil, Last Loan: Tk. 30,000 |  |
| Further Information:<br>(v) Who pays GB loan installment<br>(vi) Mobile lady<br>(vii) Grameen Education Loan<br>(viii) Any other loan |   | N/A<br>No<br>Nil<br>Nil                                                                                                                                                                           |  |

#### BRIEF BIO OF THE PROPOSED NOBIN UDYOKTA (CONT...)

| Education, till to date                                                                                                                                                     | : | B. Com pass                                                                                                                                                              |
|-----------------------------------------------------------------------------------------------------------------------------------------------------------------------------|---|--------------------------------------------------------------------------------------------------------------------------------------------------------------------------|
| Present Occupation (Besides<br>own business, i.e., pursuing<br>further studies, other<br>business etc.)                                                                     | : | Nil                                                                                                                                                                      |
| Business Experiences and<br>Training Info (years of<br>experience, if s/he received<br>any on- hand training, formal<br>training, work experience as<br>an apprentice etc.) | : | 16 (Sixteen) years experiences is running own the business. He started the business only with Tk. 200,000 (Two lac)<br>He has on hand training.                          |
| Other Own/Family Sources of Income                                                                                                                                          | : | His eldest brother's income from private service<br>(marketing manager). From the existing business<br>income, he repaired his house and purchased a cow with<br>a calf. |
| Other Own/Family Sources of Liabilities                                                                                                                                     | : | Nil                                                                                                                                                                      |
| NU's Contract No.                                                                                                                                                           | : | 01976237814                                                                                                                                                              |
| NU's National ID No.                                                                                                                                                        | : | 1913195320962                                                                                                                                                            |
| NU Project Source/Reference                                                                                                                                                 | : | Grameen Telecom Trust                                                                                                                                                    |