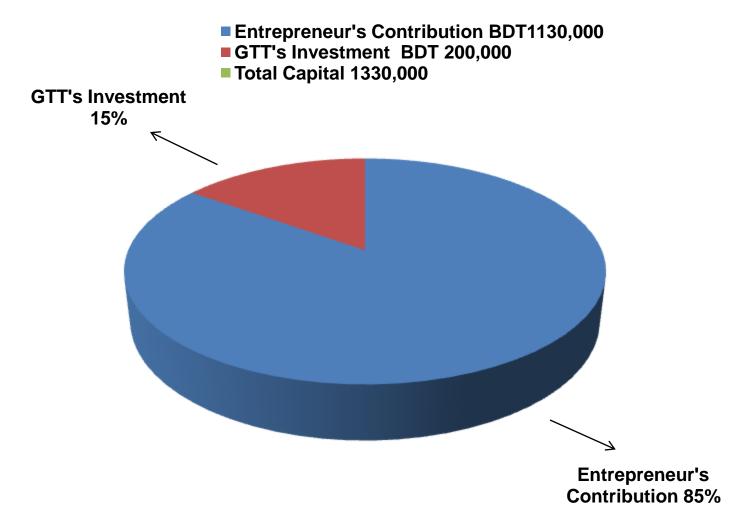

| Business Name                                             | : | Mayaban Fashion                                                                           |
|-----------------------------------------------------------|---|-------------------------------------------------------------------------------------------|
| Address/ Location                                         | : | Mia Bazar, Chauddagram, Comilla                                                           |
| Total Investment in BDT                                   | : | BDT 1330,000                                                                              |
| Financing                                                 | : | Self Tk. 1130,000 (from existing business)<br>Required Investment Tk. 200,000 (as equity) |
| Present salary/drawings from business                     | : | BDT 11,000 (Eleven thousand)                                                              |
| Proposed Salary (estimates)                               | : | BDT 14,000 (Fourteen thousand)                                                            |
| Proposed Business<br>Implementation Plan                  |   |                                                                                           |
| (i) % of present gross profit margin                      | : | On products 20%.                                                                          |
| (ii) Estimated % of proposed gross<br>profit margin       | : | On products 20%.                                                                          |
| (iii) In future risk mgt. plan (from fire, disaster etc.) | : |                                                                                           |

## PRESENT & PROPOSED INVESTMENT BREAKDOWN

| Particu                             | Existing<br>Business<br>(BDT)                                                         | Proposed<br>(BDT) | Total<br>(BDT) |         |
|-------------------------------------|---------------------------------------------------------------------------------------|-------------------|----------------|---------|
| Existing                            | Proposed                                                                              |                   |                |         |
|                                     | Investment in products (shirt,<br>pant, panjabi, one piece and<br>kid collection etc) | 542,530           | 200,000        | 742,530 |
| Investment in Equipments (bulb and  | 5,000                                                                                 |                   | 5,000          |         |
| Cash in hand                        | 5,470                                                                                 |                   | 5,470          |         |
| Debtors (Since March, 2016 to at pr | 7,000                                                                                 |                   | 7,000          |         |
| Decoration (fixture and fittings)   | 20,000                                                                                |                   | 20,000         |         |
| Advance for shop                    | 550,000                                                                               |                   | 550,000        |         |
| Total Ca                            | 1,130,000                                                                             | 200,000           | 1,330,000      |         |