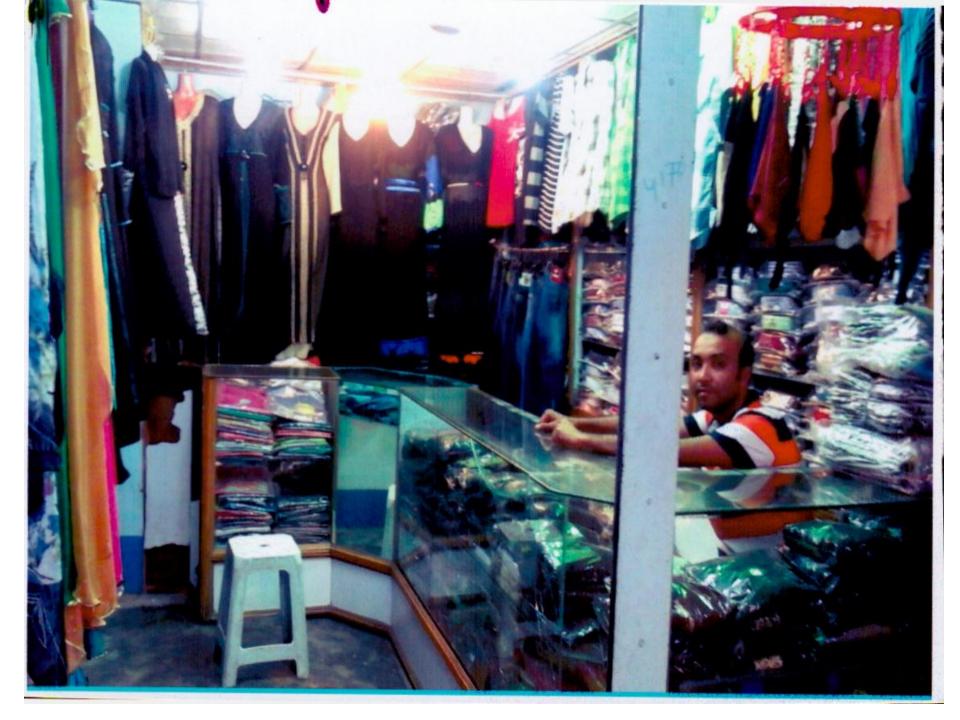

| Business Name                                             | : | Mayaban Fashion                                                                           |
|-----------------------------------------------------------|---|-------------------------------------------------------------------------------------------|
| Address/ Location                                         | : | Mia Bazar, Chauddagram, Comilla                                                           |
| Total Investment in BDT                                   | : | BDT 1330,000                                                                              |
| Financing                                                 | : | Self Tk. 1130,000 (from existing business)<br>Required Investment Tk. 200,000 (as equity) |
| Present salary/drawings from business                     | : | BDT 11,000 (Eleven thousand)                                                              |
| Proposed Salary (estimates)                               | : | BDT 14,000 (Fourteen thousand)                                                            |
| Proposed Business<br>Implementation Plan                  |   |                                                                                           |
| (i) % of present gross profit margin                      | : | On products 20%.                                                                          |
| (ii) Estimated % of proposed gross<br>profit margin       | : | On products 20%.                                                                          |
| (iii) In future risk mgt. plan (from fire, disaster etc.) | : |                                                                                           |

### **INFO ON EXISTING BUSINESS OPERATIONS**

| Dertieulere                                    |       | EB (BDT)                                |           |  |  |  |
|------------------------------------------------|-------|-----------------------------------------|-----------|--|--|--|
| Particulars                                    | Daily | Monthly                                 | Yearly    |  |  |  |
| Sales income from products (A)                 | 5,500 | 154,000                                 | 1,848,000 |  |  |  |
| Less: Cost of Good sales Products Purchase (B) | 4,400 | 123,200                                 | 1,478,400 |  |  |  |
| Gross Profit (C) [C=(A-B)]                     | 1,100 | 30,800                                  | 369,600   |  |  |  |
| Less: Operating Cost:                          |       |                                         |           |  |  |  |
| Electricity bill                               |       | 800                                     | 9,600     |  |  |  |
| genarator bil                                  |       | 500                                     | 6,000     |  |  |  |
| Shop Rent                                      |       | 3,800                                   | 45,600    |  |  |  |
| Mobile bill                                    |       | 500                                     | 6,000     |  |  |  |
| Night guard bill                               |       | 300                                     | 3,600     |  |  |  |
| Conveyance                                     |       | 3,000                                   | 36,000    |  |  |  |
| Provision of bad Debt                          |       | 6                                       | 70        |  |  |  |
| Present Salary (Self & family)                 |       | 11,000                                  | 132,000   |  |  |  |
| Other Cost (stationary & Entertainment etc.)   |       | 4,000                                   | 48,000    |  |  |  |
| Non Cash Item:                                 |       | , , , , , , , , , , , , , , , , , , , , | ,         |  |  |  |
| Depreciation Expenses                          |       | 229                                     | 2,750     |  |  |  |
| Total Operating Cost (D)                       |       | 24,135                                  | 289,620   |  |  |  |
| Net Profit (C-D):                              |       | 6,665                                   | 79,980    |  |  |  |