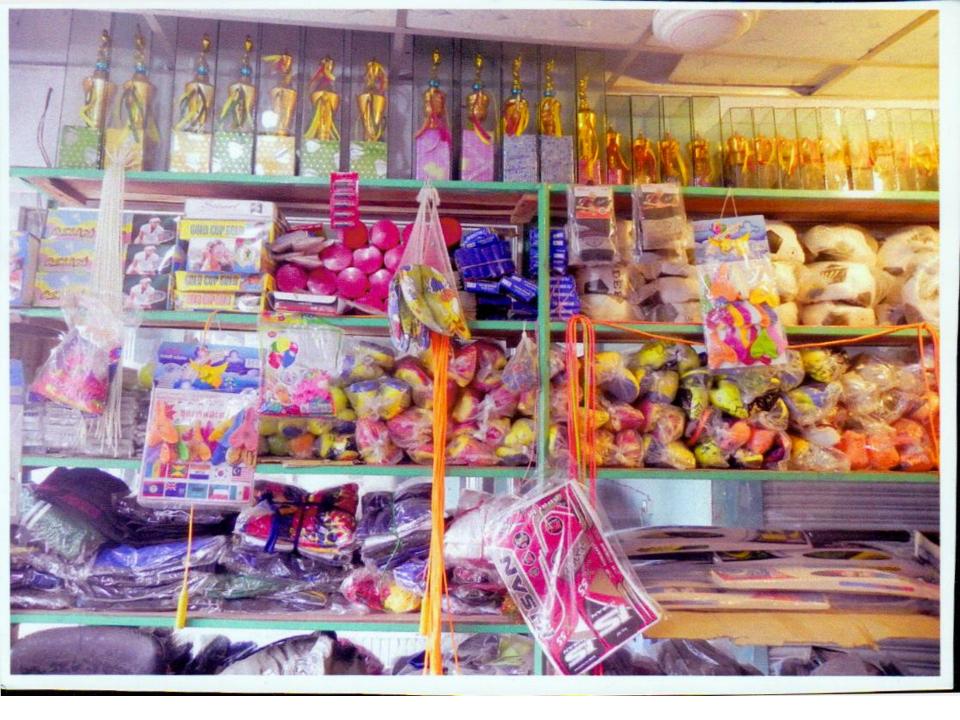

#### PRESENT & PROPOSED INVESTMENT BREAKDOWN

| Particul                                                                                 | Existing Business (BDT)                                                       | Proposed<br>(BDT) | Total<br>(BDT) |         |  |
|------------------------------------------------------------------------------------------|-------------------------------------------------------------------------------|-------------------|----------------|---------|--|
| Existing                                                                                 | Proposed                                                                      | (BD1)             |                |         |  |
| Investment in products (stationary item, bat, ball, trouser, football, net and toys etc) | , bat, ball, trouser, football, net and (stationary item, bat, ball, trouser, |                   |                |         |  |
| Investment in Equipments (fan, bulb, e                                                   | 2,000                                                                         |                   | 2,000          |         |  |
| Cash in hand                                                                             | 6,185                                                                         |                   | 6,185          |         |  |
| Debtors (Since March, 2016 to at pres                                                    | ent)                                                                          | 3,500             |                | 3,500   |  |
| GB Loan Outstanding                                                                      |                                                                               | (5,000)           |                | (5,000) |  |
| Decoration (fixture and fittings)                                                        | 12,000                                                                        |                   | 12,000         |         |  |
| Advance for shop                                                                         | 400,000                                                                       |                   | 400,000        |         |  |
| Total Ca                                                                                 | pital                                                                         | 695,000           | 200,000        | 895,000 |  |