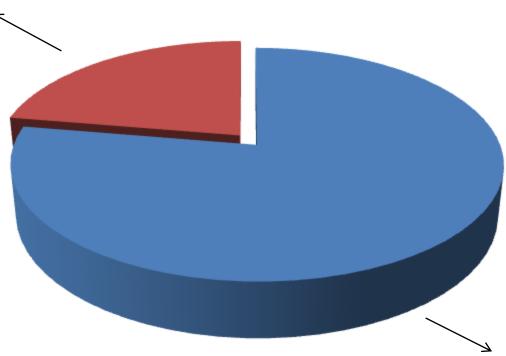

### SOURCE OF FINANCE

- Entrepreneur's Contribution BDT 695,000
- GTT's Investment BDT 200,000
- Total Capital BDT 895,000

Entrepreneur's Contribution 76%