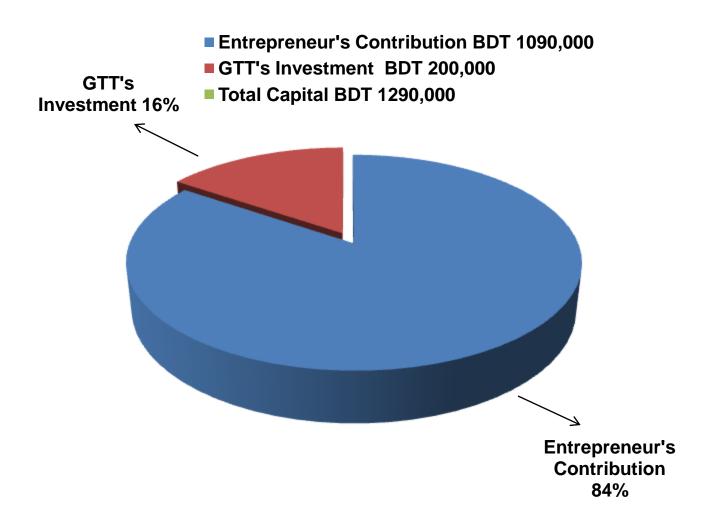

#### PRESENT & PROPOSED INVESTMENT BREAKDOWN

| Particu                                                                                                                            | Existing<br>Business<br>(BDT)                                                                                                      | Proposed<br>(BDT) | Total<br>(BDT) |         |
|------------------------------------------------------------------------------------------------------------------------------------|------------------------------------------------------------------------------------------------------------------------------------|-------------------|----------------|---------|
| Existing                                                                                                                           | (601)                                                                                                                              |                   |                |         |
| Investment in products (three piece, gauze cloth, sharee, pant piece, shirt piece, lungi, gamsha, one piece and panjabi piece etc) | Investment in products (three piece, gauze cloth, sharee, pant piece, shirt piece, lungi, gamsha, one piece and panjabi piece etc) | 503,800           | 200,000        | 703,800 |
| Investment in Equipments ( bulb and                                                                                                | 5,000                                                                                                                              |                   | 5,000          |         |
| Cash in hand                                                                                                                       | 5,500                                                                                                                              |                   | 5,500          |         |
| Debtors (Since March, 2016 to at pre                                                                                               | 8,500                                                                                                                              |                   | 8,500          |         |
| Decoration (fixture and fittings)                                                                                                  | 17,200                                                                                                                             |                   | 17,200         |         |
| Advance for shop                                                                                                                   | 550,000                                                                                                                            |                   | 550,000        |         |
| Total Ca                                                                                                                           | 1,090,000                                                                                                                          | 200,000           | 1,290,000      |         |