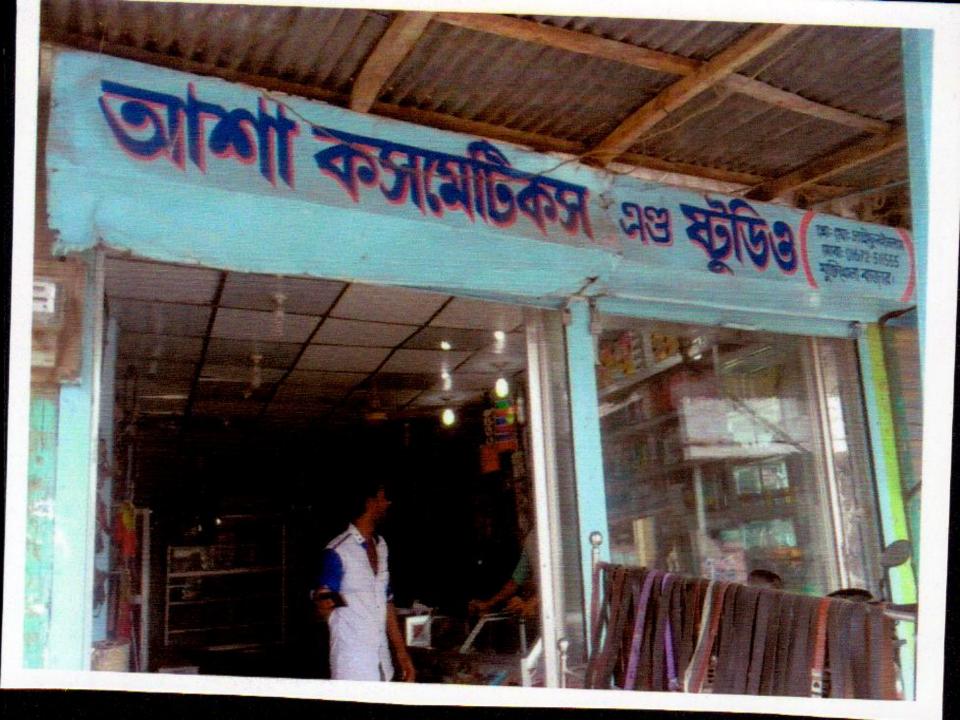

| Business Name                                             | : | Asa Cosmetics & Studio                      |
|-----------------------------------------------------------|---|---------------------------------------------|
| Address/ Location                                         | : | Juktikhula Bazar, Comilla                   |
| Total Investment in BDT                                   | : | BDT 730,000                                 |
| Financing                                                 | : | Self Tk. 530,000(from existing business)    |
|                                                           |   | Required Investment Tk. 200,000 (as equity) |
| Present salary/drawings from business                     | : | BDT 7,000 (Seven thousand)                  |
| Proposed Salary (estimates)                               | : | BDT 9,000 (Nine thousand)                   |
| Proposed Business<br>Implementation Plan                  |   |                                             |
| (i) % of present gross profit margin                      | : | On products 20% & servicing 100%.           |
| (ii) Estimated % of proposed<br>gross profit margin       | : | On products 20% & servicing 100%.           |
| (iii) In future risk mgt. plan (from fire, disaster etc.) | : |                                             |
|                                                           |   |                                             |
|                                                           |   |                                             |