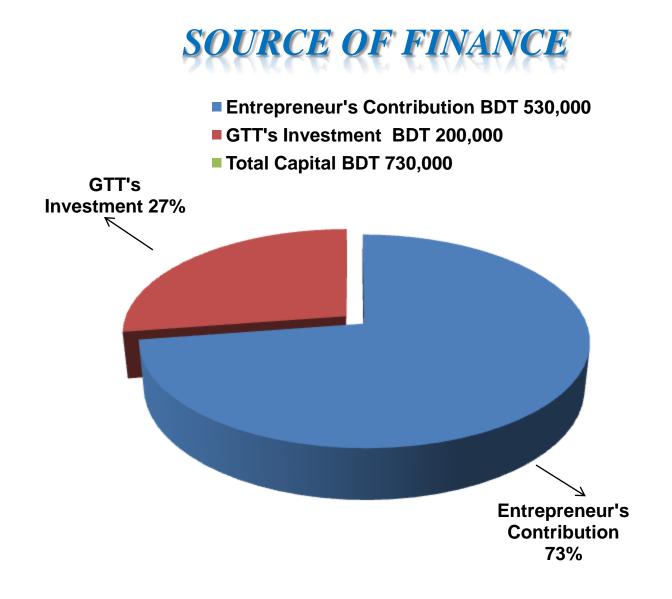

## PRESENT & PROPOSED INVESTMENT BREAKDOWN

| Particulars                                                                         |                                                                 |         | Proposed<br>(BDT) | Total<br>(BDT) |  |
|-------------------------------------------------------------------------------------|-----------------------------------------------------------------|---------|-------------------|----------------|--|
| Existing                                                                            | Proposed                                                        | (BDT)   |                   |                |  |
| Investment in products ( cosmetics item, jewelry item, shoe and cookeries item etc) | Investment in products ( different types of cosmetics item etc) | 220,551 | 200,000           | 420,551        |  |
| Investment in Machineries, Equipme<br>laminating machine, IPS, bulb and fa          | 77,900                                                          |         | 77,900            |                |  |
| Cash in hand                                                                        |                                                                 | 6,289   |                   | 6,289          |  |
| Debtors (sinceMarch, 2016 to at pre                                                 | esent)                                                          | 7,660   |                   | 7,660          |  |
| Decoration (fixture and fittings)                                                   |                                                                 | 67,600  |                   | 67,600         |  |
| Advance for Shop                                                                    |                                                                 | 150,000 |                   | 150,000        |  |
| Total                                                                               | 530,000                                                         | 200,000 | 730,000           |                |  |