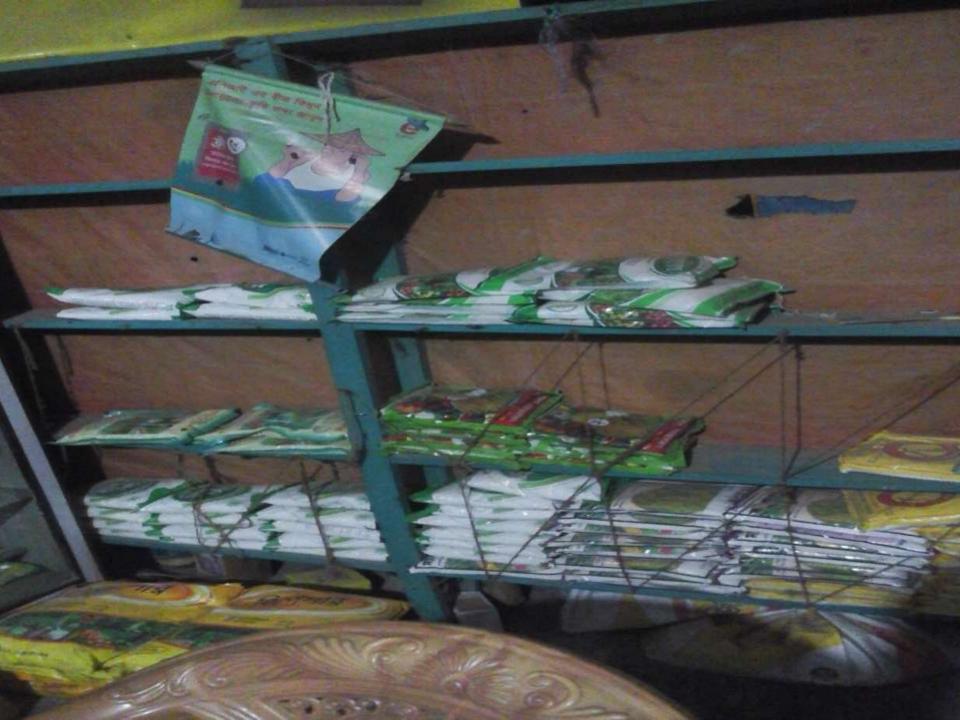

### PROPOSED NOBIN UDYOKTA BUSINESS INFO

| Business Name                                                                                                                        | : | M/S Ma Traders                                                                        |
|--------------------------------------------------------------------------------------------------------------------------------------|---|---------------------------------------------------------------------------------------|
| Address/ Location                                                                                                                    | : | Bharoter Bazar, Gobindoganj, Gaibandha.                                               |
| Total Investment in BDT                                                                                                              | : | Tk. 327,000                                                                           |
| Financing                                                                                                                            | : | Self Tk. 227,000 (from existing business) Required Investment Tk. 100,000 (as equity) |
| Present salary/drawings from business                                                                                                | : | BDT 3,000 (Three thousand)                                                            |
| Proposed Salary                                                                                                                      | : | BDT 4,000 (Four thousand)                                                             |
| Proposed Business<br>Implementation Plan                                                                                             |   |                                                                                       |
| (i) % of present gross profit margin                                                                                                 | : | On an average 15%                                                                     |
| <ul><li>(ii) Estimated % of proposed gross profit margin</li><li>(iii) In future risk mgt. plan (from fire, disaster etc.)</li></ul> | : | On an average 15%                                                                     |

#### PRESENT & PROPOSED INVESTMENT BREAKDOWN

| Particul                                                                                   | Existing Business (BDT)                                                                    | Proposed<br>(BDT) | Total<br>(BDT) |         |
|--------------------------------------------------------------------------------------------|--------------------------------------------------------------------------------------------|-------------------|----------------|---------|
| Existing                                                                                   | Proposed                                                                                   |                   |                |         |
| Investment in products (Different types of insecticide, pesticide, seeds, fertilizer etc.) | Investment in products (Different types of insecticide, pesticide, seeds, fertilizer etc.) | 129,470           | 100,000        | 229,470 |
| Investment in equipment (wigh machine, fan, light etc.)                                    | t balance set, Spray                                                                       | 2,400             | -              | 2,400   |
| Cash in hand                                                                               |                                                                                            | 14,400            | -              | 14,400  |
| Debtors (Since February, 2016                                                              | to at Present)                                                                             | 11,310            | -              | 11,310  |
| Advance for Shop                                                                           |                                                                                            | 60,000            | -              | 60,000  |
| GB Outstanding Loan                                                                        |                                                                                            | (1,500)           | -              | (1,500) |
| Decoration (Fixture & Fittings)                                                            |                                                                                            | 10,920            | -              | 10,920  |
| Total Capital                                                                              |                                                                                            | 227,000           | 100,000        | 327,000 |