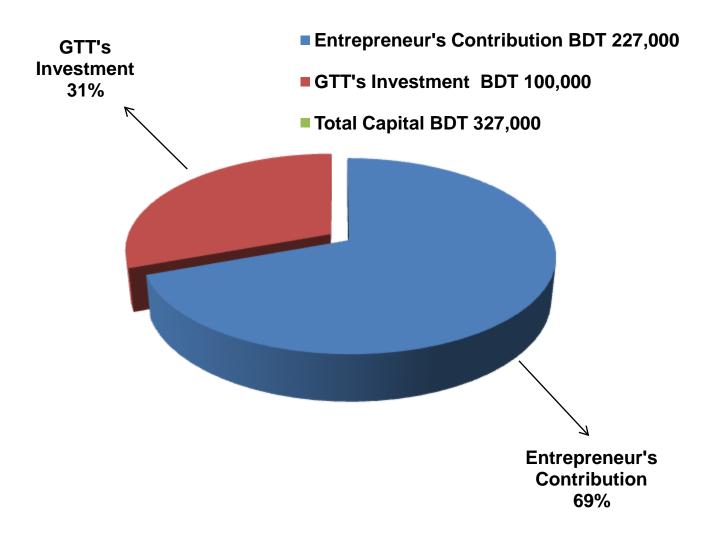

### PROPOSED NOBIN UDYOKTA BUSINESS INFO

| Business Name                                                                                                                        | : | M/S Ma Traders                                                                        |
|--------------------------------------------------------------------------------------------------------------------------------------|---|---------------------------------------------------------------------------------------|
| Address/ Location                                                                                                                    | : | Bharoter Bazar, Gobindoganj, Gaibandha.                                               |
| Total Investment in BDT                                                                                                              | : | Tk. 327,000                                                                           |
| Financing                                                                                                                            | : | Self Tk. 227,000 (from existing business) Required Investment Tk. 100,000 (as equity) |
| Present salary/drawings from business                                                                                                | : | BDT 3,000 (Three thousand)                                                            |
| Proposed Salary                                                                                                                      | : | BDT 4,000 (Four thousand)                                                             |
| Proposed Business<br>Implementation Plan                                                                                             |   |                                                                                       |
| (i) % of present gross profit margin                                                                                                 | : | On an average 15%                                                                     |
| <ul><li>(ii) Estimated % of proposed gross profit margin</li><li>(iii) In future risk mgt. plan (from fire, disaster etc.)</li></ul> | : | On an average 15%                                                                     |

#### PRESENT & PROPOSED INVESTMENT BREAKDOWN

| Particul                                                                                   | Existing Business (BDT)                                                                    | Proposed<br>(BDT) | Total<br>(BDT) |         |
|--------------------------------------------------------------------------------------------|--------------------------------------------------------------------------------------------|-------------------|----------------|---------|
| Existing                                                                                   | Proposed                                                                                   |                   |                |         |
| Investment in products (Different types of insecticide, pesticide, seeds, fertilizer etc.) | Investment in products (Different types of insecticide, pesticide, seeds, fertilizer etc.) | 129,470           | 100,000        | 229,470 |
| Investment in equipment (wigh machine, fan, light etc.)                                    | t balance set, Spray                                                                       | 2,400             | -              | 2,400   |
| Cash in hand                                                                               |                                                                                            | 14,400            | -              | 14,400  |
| Debtors (Since February, 2016                                                              | to at Present)                                                                             | 11,310            | -              | 11,310  |
| Advance for Shop                                                                           |                                                                                            | 60,000            | -              | 60,000  |
| GB Outstanding Loan                                                                        |                                                                                            | (1,500)           | -              | (1,500) |
| Decoration (Fixture & Fittings)                                                            |                                                                                            | 10,920            | -              | 10,920  |
| Total Capital                                                                              |                                                                                            | 227,000           | 100,000        | 327,000 |