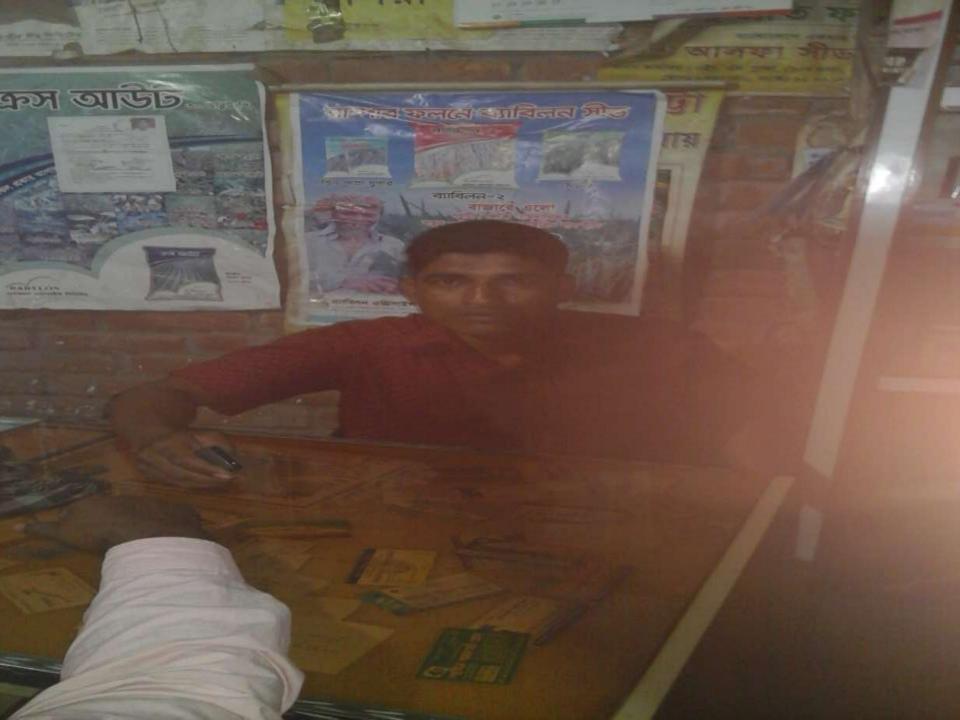

### PROPOSED NOBIN UDYOKTA BUSINESS INFO

| Business Name                                                                                                                        | : | M/S Ma Traders                                                                        |
|--------------------------------------------------------------------------------------------------------------------------------------|---|---------------------------------------------------------------------------------------|
| Address/ Location                                                                                                                    | : | Bharoter Bazar, Gobindoganj, Gaibandha.                                               |
| Total Investment in BDT                                                                                                              | : | Tk. 327,000                                                                           |
| Financing                                                                                                                            | : | Self Tk. 227,000 (from existing business) Required Investment Tk. 100,000 (as equity) |
| Present salary/drawings from business                                                                                                | : | BDT 3,000 (Three thousand)                                                            |
| Proposed Salary                                                                                                                      | : | BDT 4,000 (Four thousand)                                                             |
| Proposed Business<br>Implementation Plan                                                                                             |   |                                                                                       |
| (i) % of present gross profit margin                                                                                                 | : | On an average 15%                                                                     |
| <ul><li>(ii) Estimated % of proposed gross profit margin</li><li>(iii) In future risk mgt. plan (from fire, disaster etc.)</li></ul> | : | On an average 15%                                                                     |