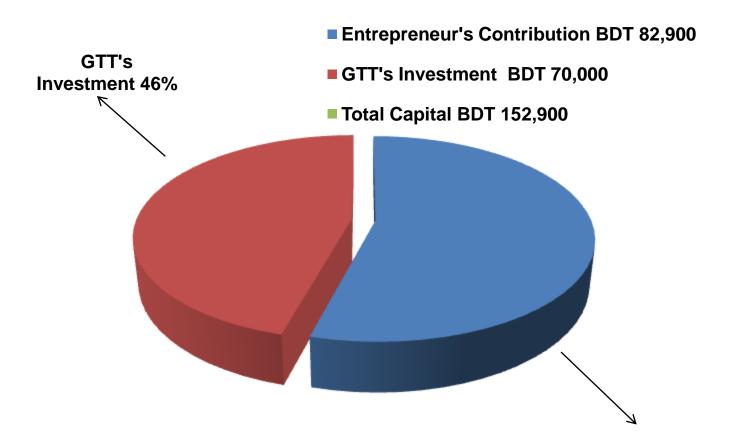

## PROPOSED NOBIN UDYOKTA BUSINESS INFO

| Business Name                                                                                                                        | : | Nondini Cloth Store                                                                 |
|--------------------------------------------------------------------------------------------------------------------------------------|---|-------------------------------------------------------------------------------------|
| Address/ Location                                                                                                                    | : | Shimutayeer, Badiakhali bazar, Gaibandha.                                           |
| Total Investment in BDT                                                                                                              | : | Tk. 152,900                                                                         |
| Financing                                                                                                                            | : | Self Tk. 82,900 (from existing business) Required Investment Tk. 70,000 (as equity) |
| Present salary/drawings from business                                                                                                | : | BDT 5,500 (Five thousand five hundred)                                              |
| Proposed Salary                                                                                                                      | • | BDT 6,000 (Six thousand)                                                            |
| Proposed Business<br>Implementation Plan                                                                                             |   |                                                                                     |
| (i) % of present gross profit margin                                                                                                 | : | On an average 15% and Tailoring 80%                                                 |
| <ul><li>(ii) Estimated % of proposed gross profit margin</li><li>(iii) In future risk mgt. plan (from fire, disaster etc.)</li></ul> | : | On an average 15% and Tailoring 80%                                                 |

#### PRESENT & PROPOSED INVESTMENT BREAKDOWN

| Particula                                                                                                                           | rs                                                                            | Existing          | _              | Total    |
|-------------------------------------------------------------------------------------------------------------------------------------|-------------------------------------------------------------------------------|-------------------|----------------|----------|
| Existing                                                                                                                            | Proposed                                                                      | Business<br>(BDT) | Proposed (BDT) | (BDT)    |
| Investment in products (pant pieces, shirt pieces, gauge cloth, ladies wear, jeans pant, bed sheet, cap and others cloth item etc.) | Investment in products (Shirt, pant, lungi and others garments products etc.) | 58,560            | 45,000         | 103,560  |
| Investment in machineries & equipment (Sewing machine-3, over lock machine-1, Fan, light, etc.)                                     | Power Machine-01                                                              | 11,100            | 25,000         | 36,100   |
| Cash in hand                                                                                                                        |                                                                               | 934               | _              | 934      |
| Debtors (Since February, 2016 to                                                                                                    | at Present)                                                                   | 13,906            | -              | 13,906   |
| Creditors (Since January, 2016 to                                                                                                   | o at Present)                                                                 | (10,000)          | _              | (10,000) |
| Advance for Shop                                                                                                                    |                                                                               | 5,000             | _              | 5,000    |
| Decoration (Fixture & Fittings)                                                                                                     |                                                                               | 3,400             | _              | 3,400    |
| Total Capital                                                                                                                       |                                                                               | 82,900            |                | ·        |

## SOURCE OF FINANCE

Entrepreneur's Contribution 54%