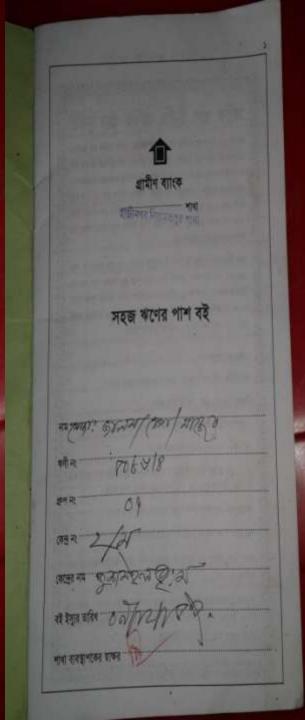

### BRIEF BIO OF THE PROPOSED NOBIN UDYOKTA

| Name and address                                                                                                          | :   | Sohel Rana Vill: Kusmail, Union: Hazinagar, Post: Hazinagar, Upazila: Niamatpur, District: Naogaon.                                                                                                                 |
|---------------------------------------------------------------------------------------------------------------------------|-----|---------------------------------------------------------------------------------------------------------------------------------------------------------------------------------------------------------------------|
| Age                                                                                                                       | :   | 18 years                                                                                                                                                                                                            |
| Marital status                                                                                                            | :   | Married                                                                                                                                                                                                             |
| Children                                                                                                                  | :   | Nil                                                                                                                                                                                                                 |
| No. of siblings:                                                                                                          | :   | 02 (Two) Brothers and 03 (Three) Sisters                                                                                                                                                                            |
| Parent's and GB related Info: (i) Who is GB member (ii) Mother's name (iii) Father's name (iv) GB member's info           | : : | Mother V Father  Mst. Salma Begum  Md. Nasir Ali  Branch: Hazinagar, Centre # 2/mo,  Loan no: 5086/4, Membership since May 09, 2006  First loan: Tk. 5,000  Existing loan: Tk. 20,000, Outstanding Loan: Tk. 14,280 |
| Further Information: (v) Who pays GB loan installment (vi) Mobile lady (vii) Grameen Education Loan (viii) Any other loan | :   | Entrepreneur 's father No Nil Nil                                                                                                                                                                                   |

### BRIEF BIO OF THE PROPOSED NOBIN UDYOKTA (CONT...)

| Education, till to date                                                                                                                                         | : | Class Five                                                                                                                                                                                                        |
|-----------------------------------------------------------------------------------------------------------------------------------------------------------------|---|-------------------------------------------------------------------------------------------------------------------------------------------------------------------------------------------------------------------|
| Present Occupation (Besides own business, i.e., perusing further studies, other business etc.)                                                                  | : | Nil                                                                                                                                                                                                               |
| Business Experiences and Training Info (years of experience, if s/he received any on- hand training, formal training, working experience as an apprentice etc.) |   | 02(Two) years experiences is running his own business. He started the business with BDT 20,000 (Twenty Thousand).  He has 06 (Six) years working experiences as an assistant in a workshop named Rezwan Workshop. |
| Other Own/Family Sources of Income                                                                                                                              | : | His father income from agriculture and his brother income from servicing (motor cycle mechanic).                                                                                                                  |
| Other Own/Family Sources of Liabilities                                                                                                                         | : | Nil                                                                                                                                                                                                               |
| NU's Contact No.                                                                                                                                                | : | 01882494749                                                                                                                                                                                                       |
| NU's National ID No.                                                                                                                                            | : | 19986416942001603                                                                                                                                                                                                 |
| NU Project Source/Reference                                                                                                                                     | : | Grameen Telecom Trust                                                                                                                                                                                             |