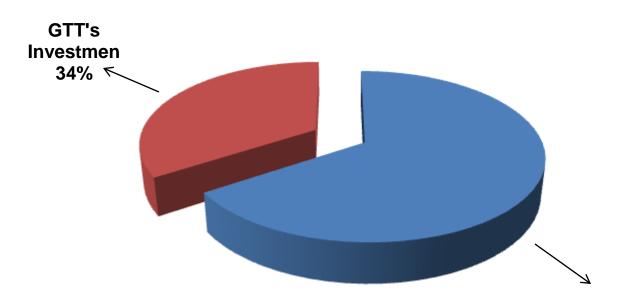

### SOURCE OF FINANCE

- Entrepreneur's Contribution BDT 192,000
- GTT's Investment BDT 100,000
- Total Capital BDT 292,000

Entrepreneur's Contribution 66%