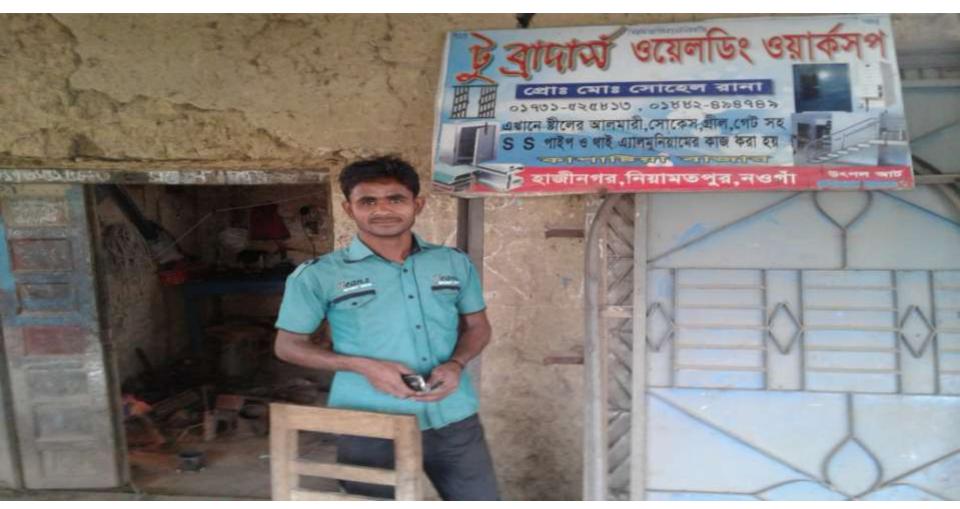

#### Proposed NU Business Name: Two Brothers Welding Workshop

Business Category: General Retail & Wholesale

Business ProposalCollected By: Md. Shafiqui Islam, Asst. Officer, Manda unit, Naogaon.

Business Proposal Prepared By: Md. Rezaur Rashid Dewan Business Proposal Verified By: Naznin Akther

### PROPOSED NOBIN UDYOKTA BUSINESS INFO

| Business Name                                                                                                                                                                         | : | Two Brothers Welding Workshop                                                         |
|---------------------------------------------------------------------------------------------------------------------------------------------------------------------------------------|---|---------------------------------------------------------------------------------------|
| Address/ Location                                                                                                                                                                     | : | Kapasstia bazar, Naogaon.                                                             |
| Total Investment in BDT                                                                                                                                                               | : | Tk. 292,000                                                                           |
| Financing                                                                                                                                                                             | : | Self Tk. 192,000 (from existing business) Required Investment Tk. 100,000 (as equity) |
| Present salary/drawings from business                                                                                                                                                 | : | BDT 4,000 (Four thousand)                                                             |
| Proposed Salary                                                                                                                                                                       | : | BDT 5,000 (Five thousand)                                                             |
| Proposed Business Implementation Plan (i) % of present gross profit margin (ii) Estimated % of proposed gross profit margin (iii) In future risk mgt. plan (from fire, disaster etc.) | : | On products 55%  On products 55%                                                      |