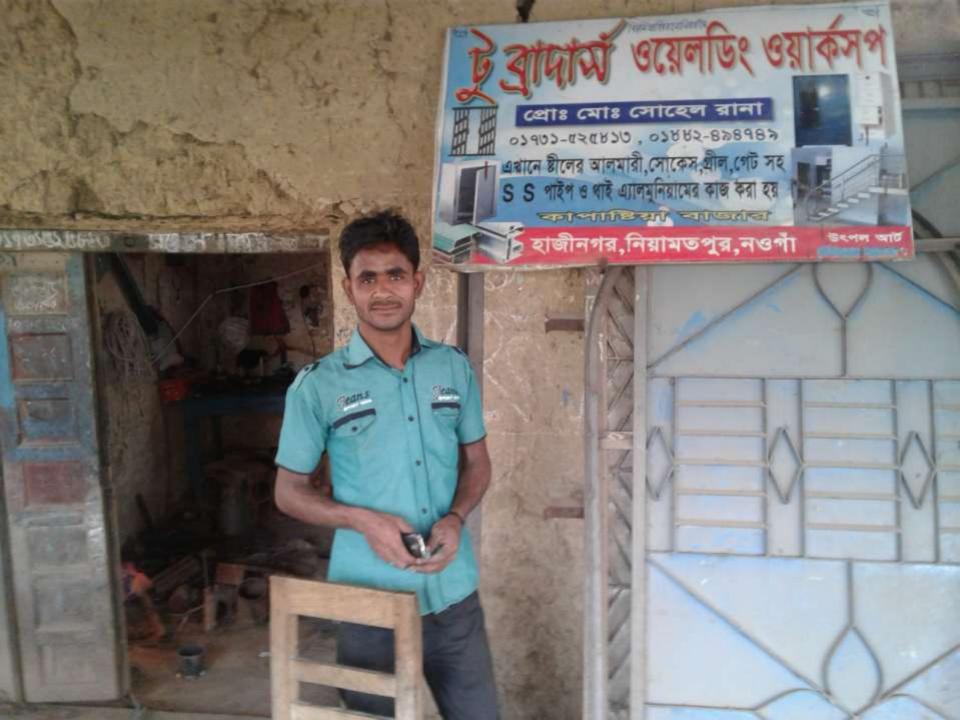

#### Proposed NU Business Name: Two Brothers Welding Workshop

Business Category: General Retail & Wholesale

Business ProposalCollected By: Md. Shafiqui Islam, Asst. Officer, Manda unit, Naogaon.

Business Proposal Prepared By: Md. Rezaur Rashid Dewan Business Proposal Verified By: Naznin Akther

### PROPOSED NOBIN UDYOKTA BUSINESS INFO

| Business Name                                                                                                                                                                         | : | Two Brothers Welding Workshop                                                         |
|---------------------------------------------------------------------------------------------------------------------------------------------------------------------------------------|---|---------------------------------------------------------------------------------------|
| Address/ Location                                                                                                                                                                     | : | Kapasstia bazar, Naogaon.                                                             |
| Total Investment in BDT                                                                                                                                                               | : | Tk. 292,000                                                                           |
| Financing                                                                                                                                                                             | : | Self Tk. 192,000 (from existing business) Required Investment Tk. 100,000 (as equity) |
| Present salary/drawings from business                                                                                                                                                 | : | BDT 4,000 (Four thousand)                                                             |
| Proposed Salary                                                                                                                                                                       | : | BDT 5,000 (Five thousand)                                                             |
| Proposed Business Implementation Plan (i) % of present gross profit margin (ii) Estimated % of proposed gross profit margin (iii) In future risk mgt. plan (from fire, disaster etc.) | : | On products 55%  On products 55%                                                      |