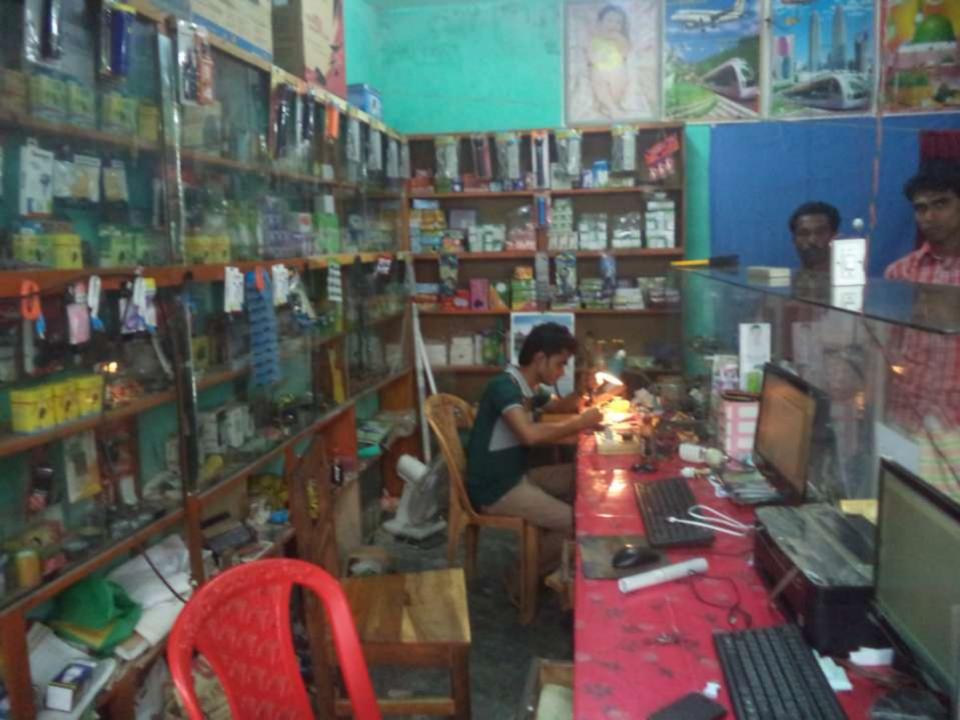

# PROPOSED NOBIN UDYOKTA BUSINESS INFO

| Business Name                                                                                                                                                                            | :   | Shamima Computer & Digital Studio                                                                                                |
|------------------------------------------------------------------------------------------------------------------------------------------------------------------------------------------|-----|----------------------------------------------------------------------------------------------------------------------------------|
| Address/ Location                                                                                                                                                                        | :   | Beltola Bazar, Monirampur, Jessore.                                                                                              |
| Total Investment in BDT                                                                                                                                                                  | :   | BDT Tk . 520,000                                                                                                                 |
| Financing                                                                                                                                                                                | :   | Self Tk. 345,000 (from existing business) Required Investment Tk. 175,000 (as equity)                                            |
| Present salary/drawings from business                                                                                                                                                    | :   | BDT 4,000 (Four thousand)                                                                                                        |
| Proposed Salary (estimates)                                                                                                                                                              | :   | BDT 6,000 (Six thousand)                                                                                                         |
| Proposed Business Implementation Plan  (i) % of present gross profit margin  (ii) Estimated % of proposed gross profit margin  (iii) In future risk mgt. plan (from fire, disaster etc.) | : : | On products 15 %, photocopy 70%, Studio 60% and servicing 100%.  On products 15 %, photocopy 70%, Studio 60% and servicing 100%. |

# Pictures

ইউপি ফরম-১৩