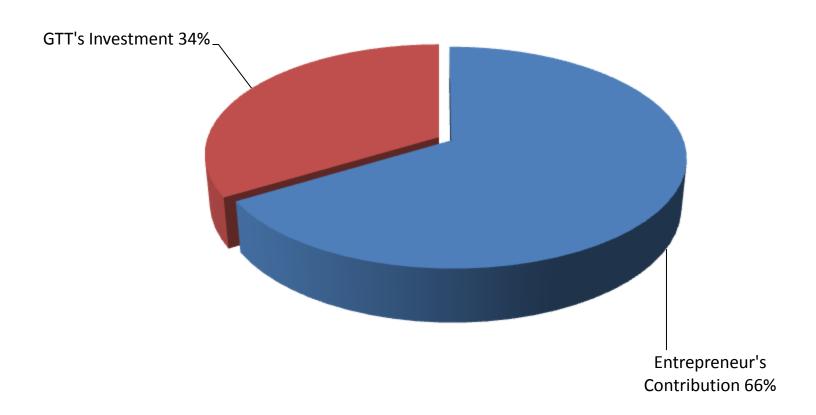

# **SOURCE OF FINANCE**

- Entrepreneur's Contribution BDT 345,000
- GTT's Investment BDT 175,000
- Total Capital BDT 520,000