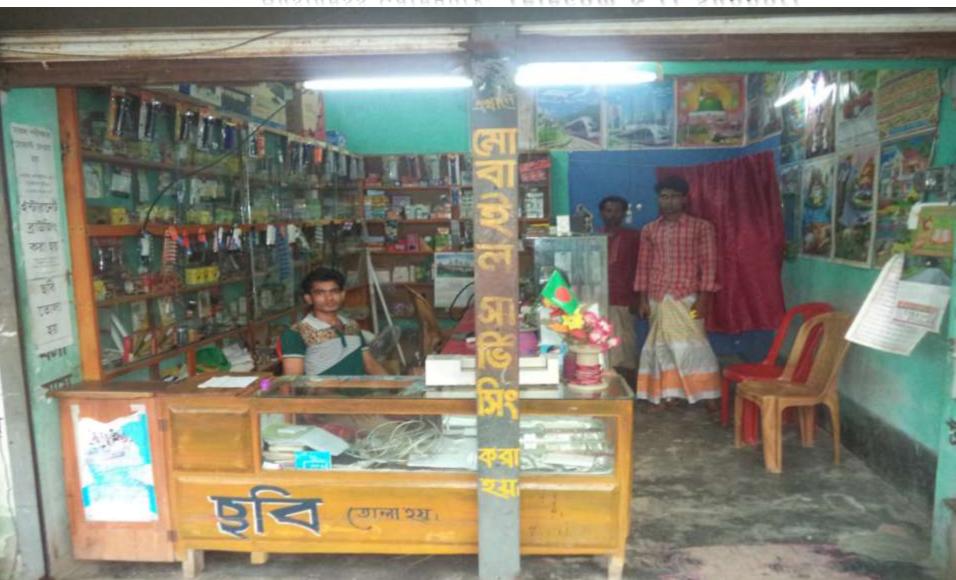

# PROPOSED NOBIN UDYOKTA BUSINESS INFO

| Business Name                                                                                                                                                                            | :   | Shamima Computer & Digital Studio                                                                                                |
|------------------------------------------------------------------------------------------------------------------------------------------------------------------------------------------|-----|----------------------------------------------------------------------------------------------------------------------------------|
| Address/ Location                                                                                                                                                                        | :   | Beltola Bazar, Monirampur, Jessore.                                                                                              |
| Total Investment in BDT                                                                                                                                                                  | :   | BDT Tk . 520,000                                                                                                                 |
| Financing                                                                                                                                                                                | :   | Self Tk. 345,000 (from existing business) Required Investment Tk. 175,000 (as equity)                                            |
| Present salary/drawings from business                                                                                                                                                    | :   | BDT 4,000 (Four thousand)                                                                                                        |
| Proposed Salary (estimates)                                                                                                                                                              | :   | BDT 6,000 (Six thousand)                                                                                                         |
| Proposed Business Implementation Plan  (i) % of present gross profit margin  (ii) Estimated % of proposed gross profit margin  (iii) In future risk mgt. plan (from fire, disaster etc.) | : : | On products 15 %, photocopy 70%, Studio 60% and servicing 100%.  On products 15 %, photocopy 70%, Studio 60% and servicing 100%. |

# Pictures

ইউপি ফরম-১৩