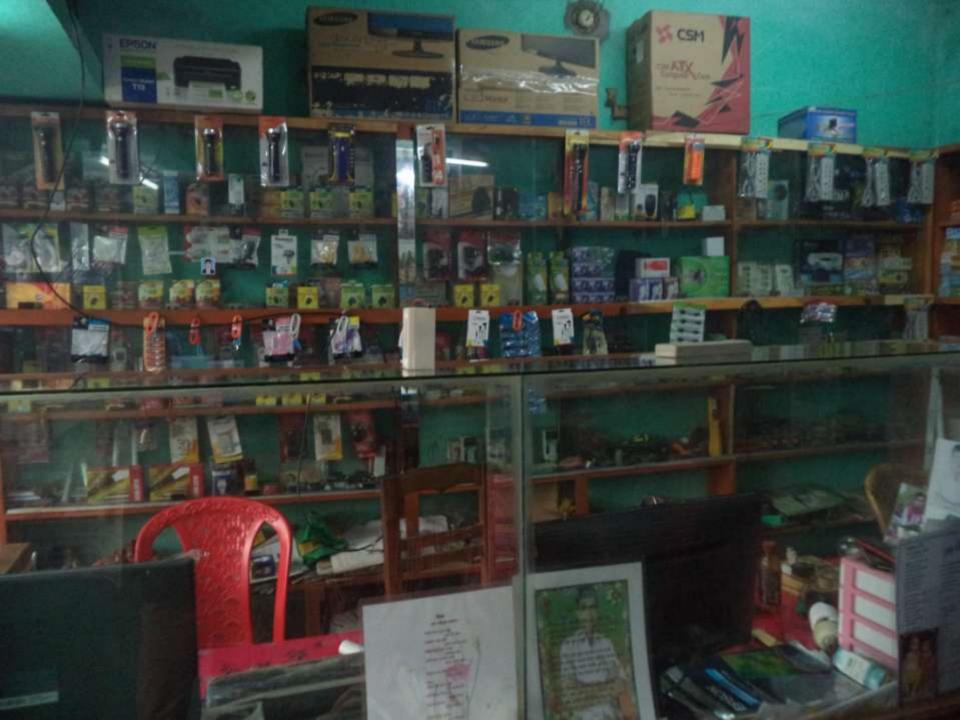

# PROPOSED NOBIN UDYOKTA BUSINESS INFO

| Business Name                                                                                                                                                                            | :   | Shamima Computer & Digital Studio                                                                                                |
|------------------------------------------------------------------------------------------------------------------------------------------------------------------------------------------|-----|----------------------------------------------------------------------------------------------------------------------------------|
| Address/ Location                                                                                                                                                                        | :   | Beltola Bazar, Monirampur, Jessore.                                                                                              |
| Total Investment in BDT                                                                                                                                                                  | :   | BDT Tk . 520,000                                                                                                                 |
| Financing                                                                                                                                                                                | :   | Self Tk. 345,000 (from existing business) Required Investment Tk. 175,000 (as equity)                                            |
| Present salary/drawings from business                                                                                                                                                    | :   | BDT 4,000 (Four thousand)                                                                                                        |
| Proposed Salary (estimates)                                                                                                                                                              | :   | BDT 6,000 (Six thousand)                                                                                                         |
| Proposed Business Implementation Plan  (i) % of present gross profit margin  (ii) Estimated % of proposed gross profit margin  (iii) In future risk mgt. plan (from fire, disaster etc.) | : : | On products 15 %, photocopy 70%, Studio 60% and servicing 100%.  On products 15 %, photocopy 70%, Studio 60% and servicing 100%. |

# INFO ON EXISTING BUSINESS OPERATIONS

| Doutionlare                                           | EB (BDT) |         |         |  |  |  |
|-------------------------------------------------------|----------|---------|---------|--|--|--|
| Particulars Particulars                               | Daily    | Monthly | Yearly  |  |  |  |
| Sales income from products                            | 1,500    | 42,000  | 504,000 |  |  |  |
| Income from Studio                                    | 200      | 5,600   | 67,200  |  |  |  |
| Income from mobile servicing                          | 250      | 7,000   | 84,000  |  |  |  |
| Total income from sales, commission and servicing (A) | 1,950    | 54,600  | 655,200 |  |  |  |
| Less: Cost of sales of products (product purchase)    | 1,275    | 35,700  | 428,400 |  |  |  |
| Less: Cost of sales of studio                         | 80       | 2,240   | 26,880  |  |  |  |
| Less: Total Cost of sales of products (B)             | 1,355    | 37,940  | 455,280 |  |  |  |
| Gross Profit (C) [C=(A-B)]                            | 595      | 16,660  | 199,920 |  |  |  |
| Less: Operating Cost:                                 |          |         |         |  |  |  |
| Electricity bill                                      |          | 650     | 7,800   |  |  |  |
| Shop Rent                                             |          | 500     | 6,000   |  |  |  |
| Mobile bill                                           |          | 500     | 6,000   |  |  |  |
| Night Guard bill                                      |          | 240     | 2,880   |  |  |  |
| Conveyance                                            |          | 600     | 7,200   |  |  |  |
| Ownership Transfer Fee                                |          | -       | -       |  |  |  |
| Present Salary (Self & family)                        |          | 4,000   | 48,000  |  |  |  |
| Present Salary(Assistant-01)                          |          | 1,500   | 18,000  |  |  |  |
| Other Cost (stationary & Entertainment etc.)          |          | 2,000   | 24,000  |  |  |  |
| Non Cash Item:                                        |          |         |         |  |  |  |
| Depreciation Expenses                                 |          | 1,113   | 13,350  |  |  |  |
| Total Operating Cost (D)                              |          | 11,103  | 133,230 |  |  |  |
| Net Profit (C-D):                                     |          | 5,558   | 66,690  |  |  |  |