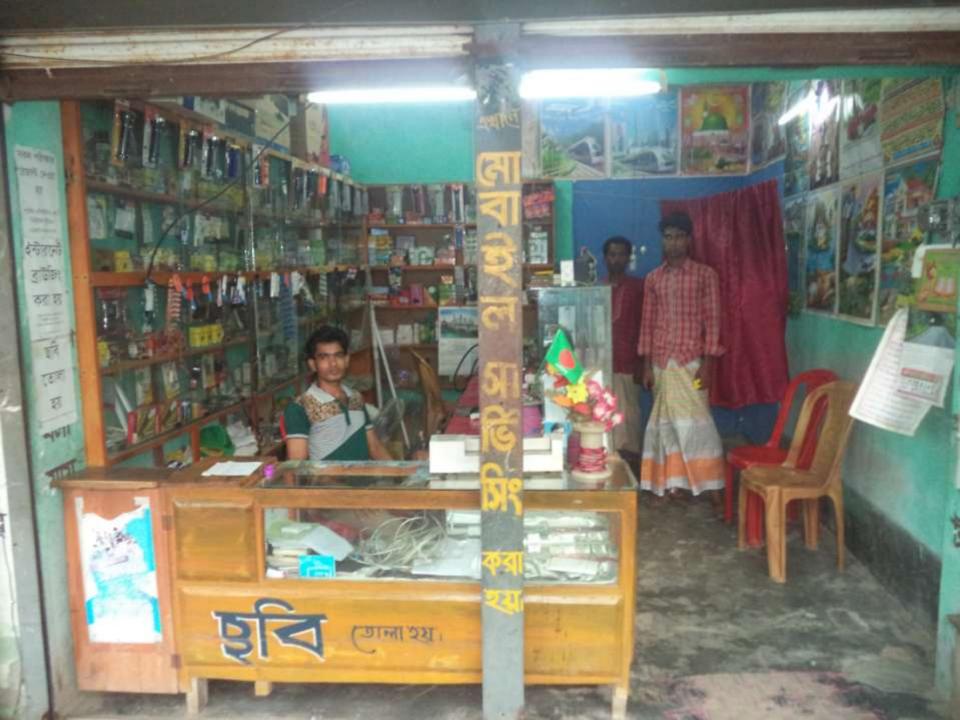

# PROPOSED NOBIN UDYOKTA BUSINESS INFO

| Business Name                                                                                                                                                                            | :   | Shamima Computer & Digital Studio                                                                                                |
|------------------------------------------------------------------------------------------------------------------------------------------------------------------------------------------|-----|----------------------------------------------------------------------------------------------------------------------------------|
| Address/ Location                                                                                                                                                                        | :   | Beltola Bazar, Monirampur, Jessore.                                                                                              |
| Total Investment in BDT                                                                                                                                                                  | :   | BDT Tk . 520,000                                                                                                                 |
| Financing                                                                                                                                                                                | :   | Self Tk. 345,000 (from existing business) Required Investment Tk. 175,000 (as equity)                                            |
| Present salary/drawings from business                                                                                                                                                    | :   | BDT 4,000 (Four thousand)                                                                                                        |
| Proposed Salary (estimates)                                                                                                                                                              | :   | BDT 6,000 (Six thousand)                                                                                                         |
| Proposed Business Implementation Plan  (i) % of present gross profit margin  (ii) Estimated % of proposed gross profit margin  (iii) In future risk mgt. plan (from fire, disaster etc.) | : : | On products 15 %, photocopy 70%, Studio 60% and servicing 100%.  On products 15 %, photocopy 70%, Studio 60% and servicing 100%. |

# Pictures

ইউপি ফরম-১৩