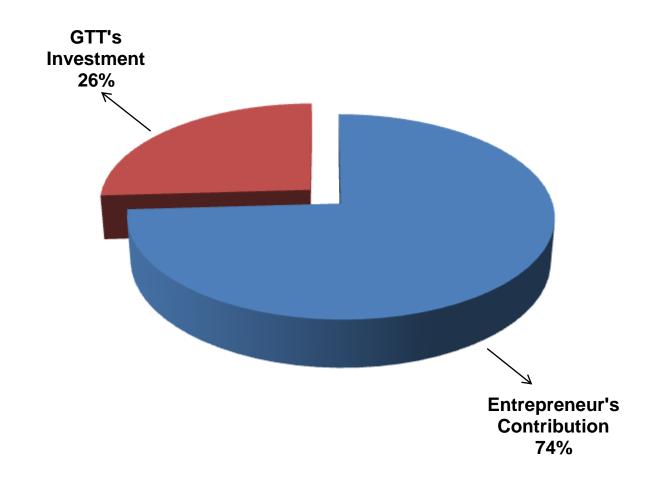

- Entrepreneur's Contribution BDT 429,000
- GTT's Investment BDT 150,000
- Total Capital BDT 579,000