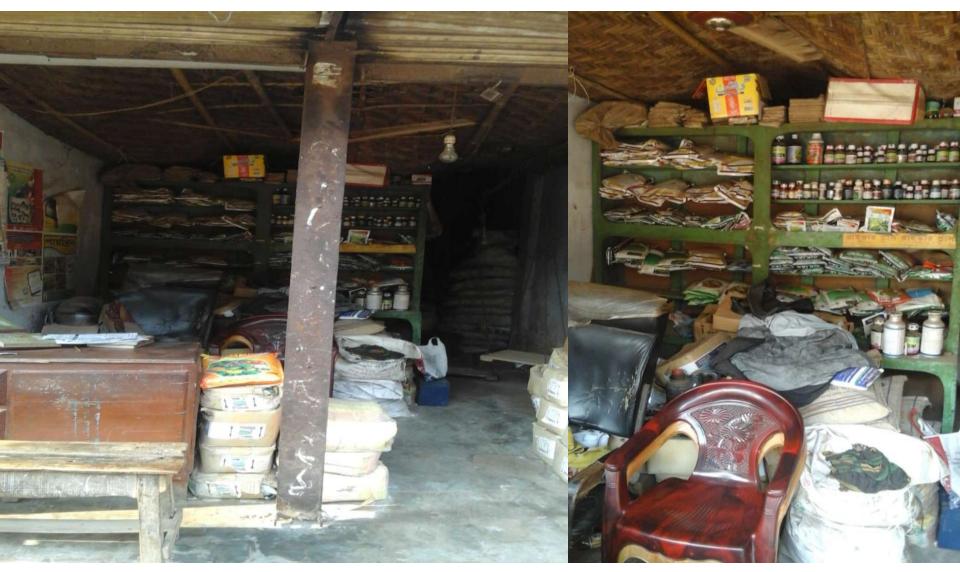

### **PROPOSED NOBIN UDYOKTA BUSINESS INFO**

| Business Name                                                | : | Rouf Enterprise                                                                          |
|--------------------------------------------------------------|---|------------------------------------------------------------------------------------------|
| Address/ Location                                            | : | Chinatola Bazar, Jessore.                                                                |
| Total Investment in BDT                                      |   | Tk. 579,000                                                                              |
| Financing                                                    | : | Self Tk. 429,000 (from existing business)<br>Required Investment Tk. 150,000 (as equity) |
| Present salary/drawings from business                        | : | BDT 10,000 (Ten Thousand)                                                                |
| Proposed Salary                                              | : | BDT 11,000 (Eleven Thousand)                                                             |
| Proposed Business<br>Implementation Plan                     |   |                                                                                          |
| (i) % of present gross profit margin                         | : | On products 12%.                                                                         |
| (ii) Estimated % of proposed gross profit margin             | : | On products 12%.                                                                         |
| (iii) In future risk mgt. plan<br>(from fire, disaster etc.) | : |                                                                                          |

| Particulars                                                                 |                                                                             |         | Proposed<br>(BDT) | Total<br>(BDT) |
|-----------------------------------------------------------------------------|-----------------------------------------------------------------------------|---------|-------------------|----------------|
| Existing                                                                    | Proposed                                                                    |         |                   |                |
| Investment in products (different types of pesticides and insecticides etc) | Investment in products (different types of pesticides and insecticides etc) | 374,425 | 150,000           | 524,425        |
| Investment in Equipments & Tools ( weig                                     | ght machine, bulb and fan etc.)                                             | 13,700  |                   | 13,700         |
| Cash in hand                                                                |                                                                             |         |                   | 1,495          |
| Advance for shop                                                            |                                                                             |         |                   | 40,000         |
| Decoration (fixture and fittings)                                           |                                                                             |         |                   | 4,000          |
| Debtors (Since March, 2016 to at present)                                   |                                                                             |         |                   | 12,880         |
| Creditors (Since March, 2016 to at present)                                 |                                                                             |         |                   | (17,500)       |
| Total Capital                                                               |                                                                             |         | 150,000           | 579,000        |