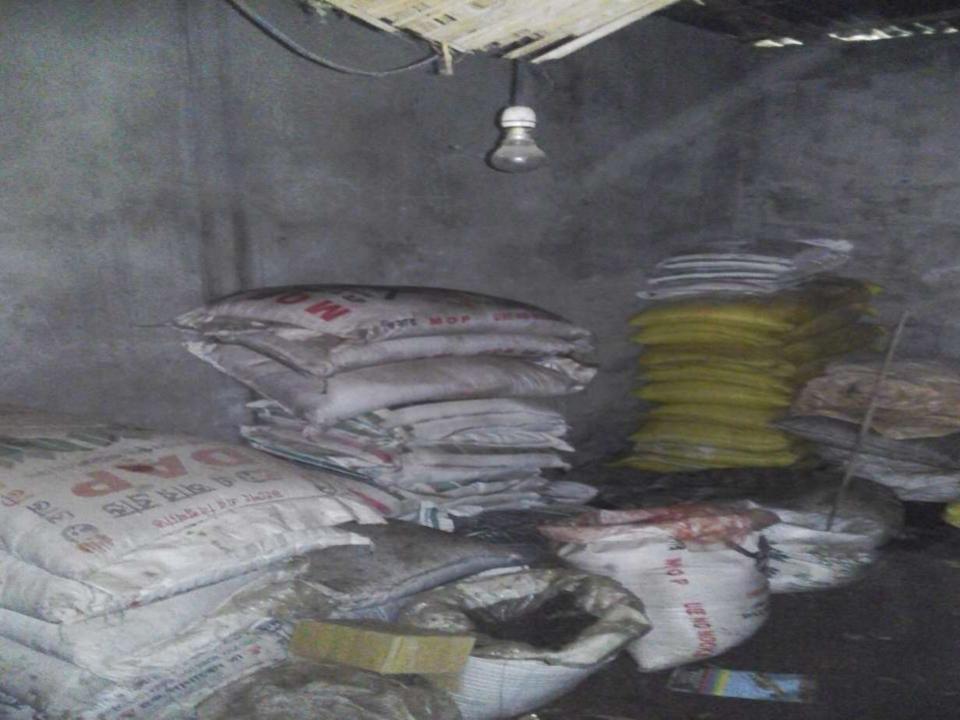

### **PROPOSED NOBIN UDYOKTA BUSINESS INFO**

| Business Name                                                | : | Rouf Enterprise                                                                          |
|--------------------------------------------------------------|---|------------------------------------------------------------------------------------------|
| Address/ Location                                            | : | Chinatola Bazar, Jessore.                                                                |
| Total Investment in BDT                                      |   | Tk. 579,000                                                                              |
| Financing                                                    | : | Self Tk. 429,000 (from existing business)<br>Required Investment Tk. 150,000 (as equity) |
| Present salary/drawings from business                        | : | BDT 10,000 (Ten Thousand)                                                                |
| Proposed Salary                                              | : | BDT 11,000 (Eleven Thousand)                                                             |
| Proposed Business<br>Implementation Plan                     |   |                                                                                          |
| (i) % of present gross profit margin                         | : | On products 12%.                                                                         |
| (ii) Estimated % of proposed gross profit margin             | : | On products 12%.                                                                         |
| (iii) In future risk mgt. plan<br>(from fire, disaster etc.) | : |                                                                                          |

| Particulars                                                                 |                                                                             |         | Proposed<br>(BDT) | Total<br>(BDT) |
|-----------------------------------------------------------------------------|-----------------------------------------------------------------------------|---------|-------------------|----------------|
| Existing                                                                    | Proposed                                                                    |         |                   |                |
| Investment in products (different types of pesticides and insecticides etc) | Investment in products (different types of pesticides and insecticides etc) | 374,425 | 150,000           | 524,425        |
| Investment in Equipments & Tools ( weig                                     | ght machine, bulb and fan etc.)                                             | 13,700  |                   | 13,700         |
| Cash in hand                                                                |                                                                             |         |                   | 1,495          |
| Advance for shop                                                            |                                                                             |         |                   | 40,000         |
| Decoration (fixture and fittings)                                           |                                                                             |         |                   | 4,000          |
| Debtors (Since March, 2016 to at present)                                   |                                                                             |         |                   | 12,880         |
| Creditors (Since March, 2016 to at present)                                 |                                                                             |         |                   | (17,500)       |
| Total Capital                                                               |                                                                             |         | 150,000           | 579,000        |