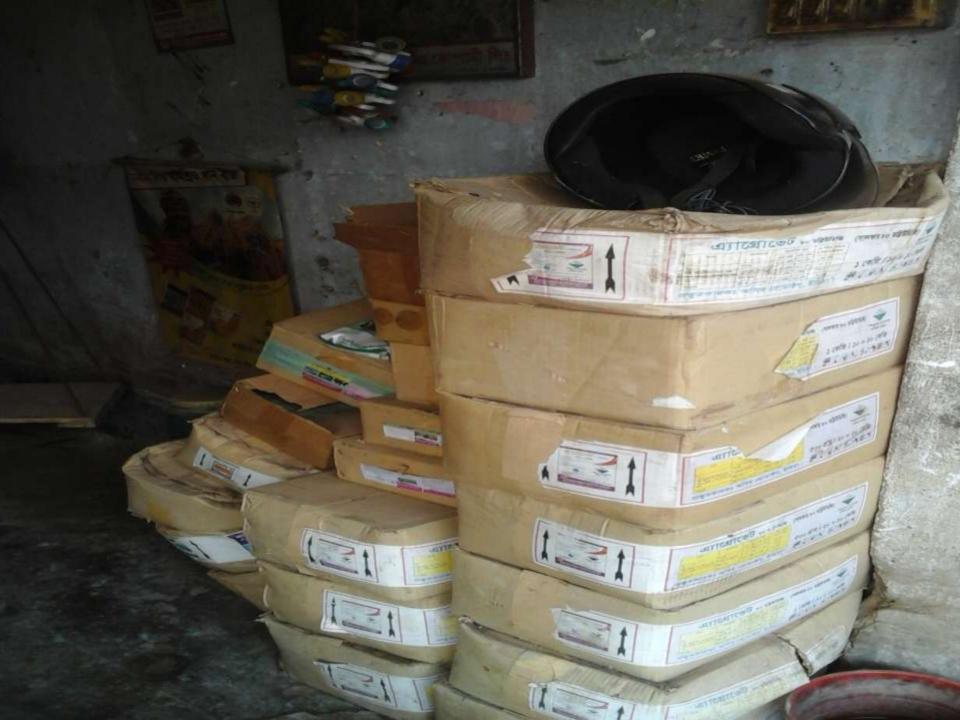

### **PROPOSED NOBIN UDYOKTA BUSINESS INFO**

| Business Name                                                | : | Rouf Enterprise                                                                          |
|--------------------------------------------------------------|---|------------------------------------------------------------------------------------------|
| Address/ Location                                            | : | Chinatola Bazar, Jessore.                                                                |
| Total Investment in BDT                                      |   | Tk. 579,000                                                                              |
| Financing                                                    | : | Self Tk. 429,000 (from existing business)<br>Required Investment Tk. 150,000 (as equity) |
| Present salary/drawings from business                        | : | BDT 10,000 (Ten Thousand)                                                                |
| Proposed Salary                                              | : | BDT 11,000 (Eleven Thousand)                                                             |
| Proposed Business<br>Implementation Plan                     |   |                                                                                          |
| (i) % of present gross profit margin                         | : | On products 12%.                                                                         |
| (ii) Estimated % of proposed gross profit margin             | : | On products 12%.                                                                         |
| (iii) In future risk mgt. plan<br>(from fire, disaster etc.) | : |                                                                                          |

| Particulars                                                                 |                                                                             |         | Proposed<br>(BDT) | Total<br>(BDT) |
|-----------------------------------------------------------------------------|-----------------------------------------------------------------------------|---------|-------------------|----------------|
| Existing                                                                    | Proposed                                                                    |         |                   |                |
| Investment in products (different types of pesticides and insecticides etc) | Investment in products (different types of pesticides and insecticides etc) | 374,425 | 150,000           | 524,425        |
| Investment in Equipments & Tools ( weig                                     | ght machine, bulb and fan etc.)                                             | 13,700  |                   | 13,700         |
| Cash in hand                                                                |                                                                             |         |                   | 1,495          |
| Advance for shop                                                            |                                                                             |         |                   | 40,000         |
| Decoration (fixture and fittings)                                           |                                                                             |         |                   | 4,000          |
| Debtors (Since March, 2016 to at present)                                   |                                                                             |         |                   | 12,880         |
| Creditors (Since March, 2016 to at present)                                 |                                                                             |         |                   | (17,500)       |
| Total Capital                                                               |                                                                             |         | 150,000           | 579,000        |