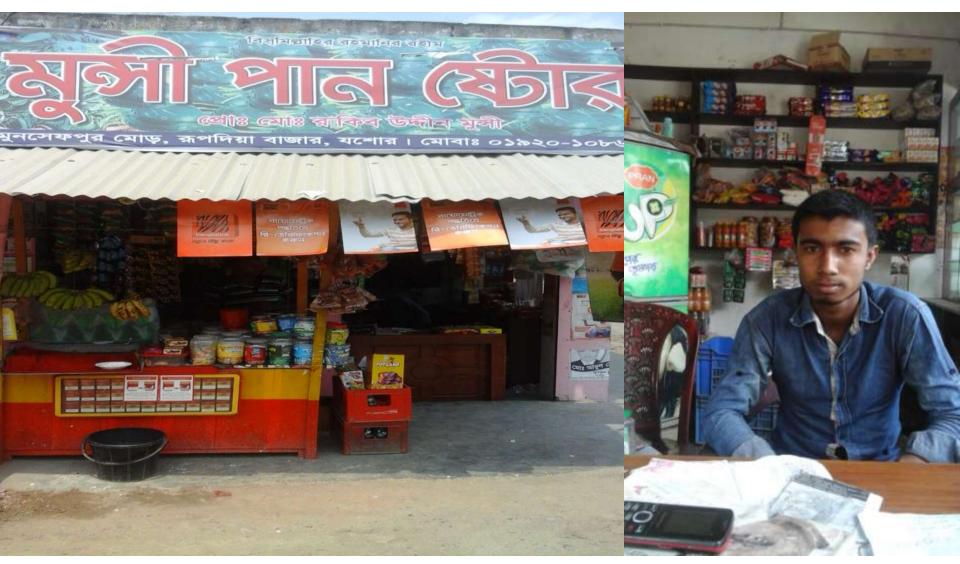

### Proposed NU Business Name: Munshi Paan Store

Business Category: General Retail & Wholesale

Project Identified by: Md. Asraful Alam, Asst. Officer, Jessore Sadar unit, Jessore Business Proposal Prepared by: Naznin Akther

## PROPOSED NOBIN UDYOKTA BUSINESS INFO

| Business Name                                                | :  | Munshi Paan Store                                                                     |
|--------------------------------------------------------------|----|---------------------------------------------------------------------------------------|
| Address/ Location                                            | •  | Rupdia Bazar, Jessore.                                                                |
| Total Investment in BDT                                      | :  | Tk. 479,000                                                                           |
| Financing                                                    | •• | Self Tk. 329,000 (from existing business) Required Investment Tk. 150,000 (as equity) |
| Present salary/drawings from business                        | •• | BDT 6,000 (Six Thousand)                                                              |
| Proposed Salary                                              | •• | BDT 8,000 (Eight Thousand)                                                            |
| Proposed Business Implementation Plan                        |    |                                                                                       |
| (i) % of present gross profit margin                         | :  | On products 15%, flexiload 100% and bkash 100%.                                       |
| (ii) Estimated % of proposed gross profit margin             | :  | On products 15%, flexiload 100% and bkash 100%.                                       |
| (iii) In future risk mgt. plan<br>(from fire, disaster etc.) | :  |                                                                                       |