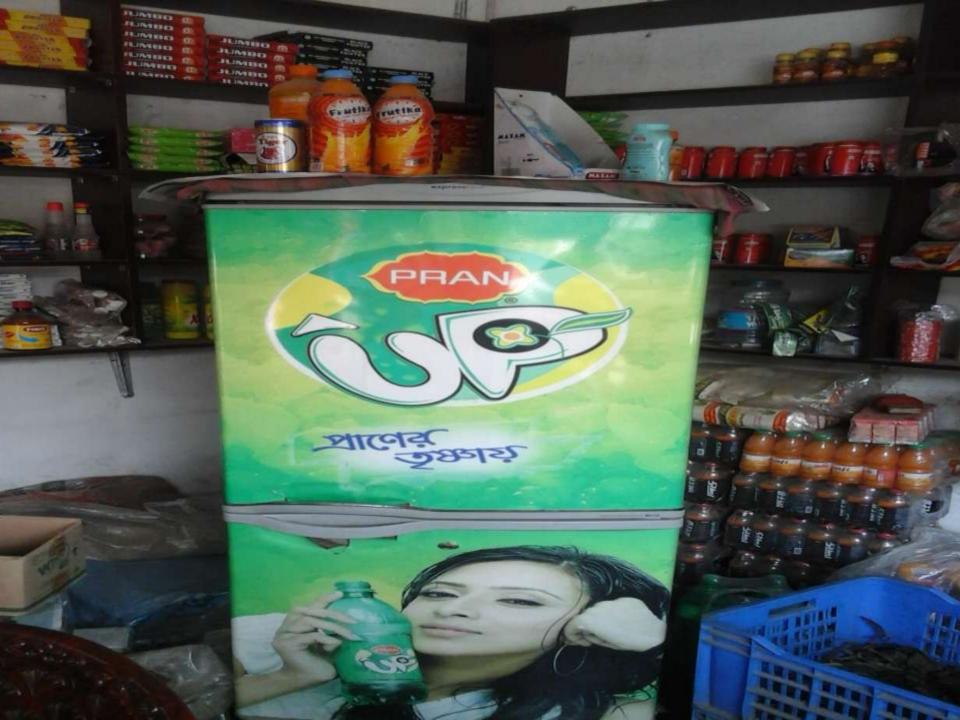

## PRESENT & PROPOSED INVESTMENT BREAKDOWN

| Particulars                                                                                                |                                                                                              |         | Proposed (BDT) | Total<br>(BDT) |
|------------------------------------------------------------------------------------------------------------|----------------------------------------------------------------------------------------------|---------|----------------|----------------|
| Existing                                                                                                   | Proposed                                                                                     | (BDT)   | (,             | ()             |
| Investment in products (grocery item, confectionary item, bakery item, cosmetics item and soft drinks etc) | Investment in products (confectionary item, bakery item, cosmetics item and soft drinks etc) | 95,500  | 150,000        | 245,500        |
| Investment in mobile banking (bkash)                                                                       |                                                                                              |         |                | 50,000         |
| Investment in flexiload (GP, robi and banglalink etc)                                                      |                                                                                              |         |                | 5,000          |
| Investment in Machineries, Equipments & Tools (refrigerator, mobile set, bulb and fan etc)                 |                                                                                              | 34,000  |                | 34,000         |
| Cash in hand                                                                                               |                                                                                              | 14,500  |                | 14,500         |
| Debtors (since March, 2016 to at present)                                                                  |                                                                                              |         |                | 16,000         |
| Creditors (since March, 2016 to at present)                                                                |                                                                                              |         |                | (5,000)        |
| Decoration (fixture and fittings)                                                                          |                                                                                              | 19,000  |                | 19,000         |
| Advance for Shop                                                                                           |                                                                                              | 100,000 |                | 100,000        |
| Total Capital                                                                                              |                                                                                              |         | 150,000        | 479,000        |