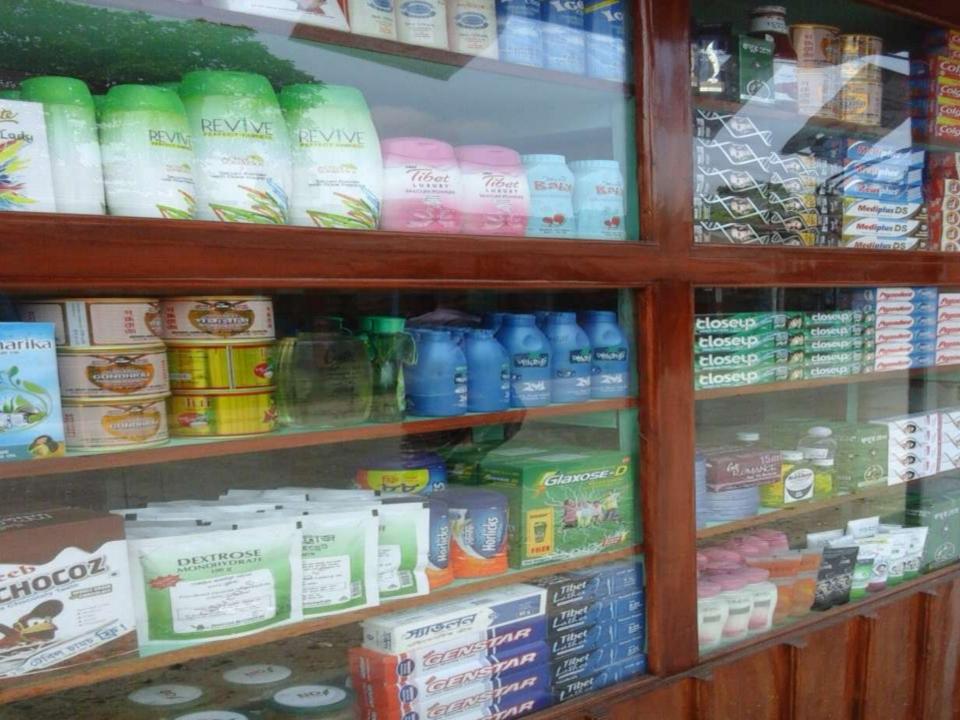

## PRESENT & PROPOSED INVESTMENT BREAKDOWN

| Particulars                                                                                                |                                                                                              |         | Proposed (BDT) | Total<br>(BDT) |
|------------------------------------------------------------------------------------------------------------|----------------------------------------------------------------------------------------------|---------|----------------|----------------|
| Existing                                                                                                   | Proposed                                                                                     | (BDT)   | (,             | ()             |
| Investment in products (grocery item, confectionary item, bakery item, cosmetics item and soft drinks etc) | Investment in products (confectionary item, bakery item, cosmetics item and soft drinks etc) | 95,500  | 150,000        | 245,500        |
| Investment in mobile banking (bkash)                                                                       |                                                                                              |         |                | 50,000         |
| Investment in flexiload (GP, robi and banglalink etc)                                                      |                                                                                              |         |                | 5,000          |
| Investment in Machineries, Equipments & Tools (refrigerator, mobile set, bulb and fan etc)                 |                                                                                              | 34,000  |                | 34,000         |
| Cash in hand                                                                                               |                                                                                              | 14,500  |                | 14,500         |
| Debtors (since March, 2016 to at present)                                                                  |                                                                                              |         |                | 16,000         |
| Creditors (since March, 2016 to at present)                                                                |                                                                                              |         |                | (5,000)        |
| Decoration (fixture and fittings)                                                                          |                                                                                              | 19,000  |                | 19,000         |
| Advance for Shop                                                                                           |                                                                                              | 100,000 |                | 100,000        |
| Total Capital                                                                                              |                                                                                              |         | 150,000        | 479,000        |