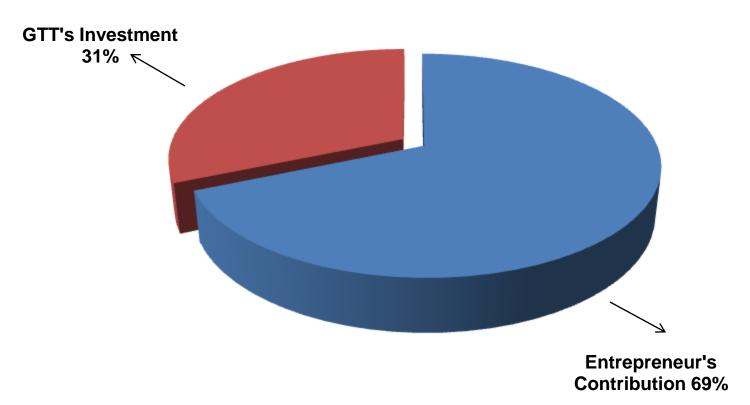

## SOURCE OF FINANCE

- Entrepreneur's Contribution BDT 329,000
- GTT's Investment BDT 150,000
- Total Capital BDT 479,000