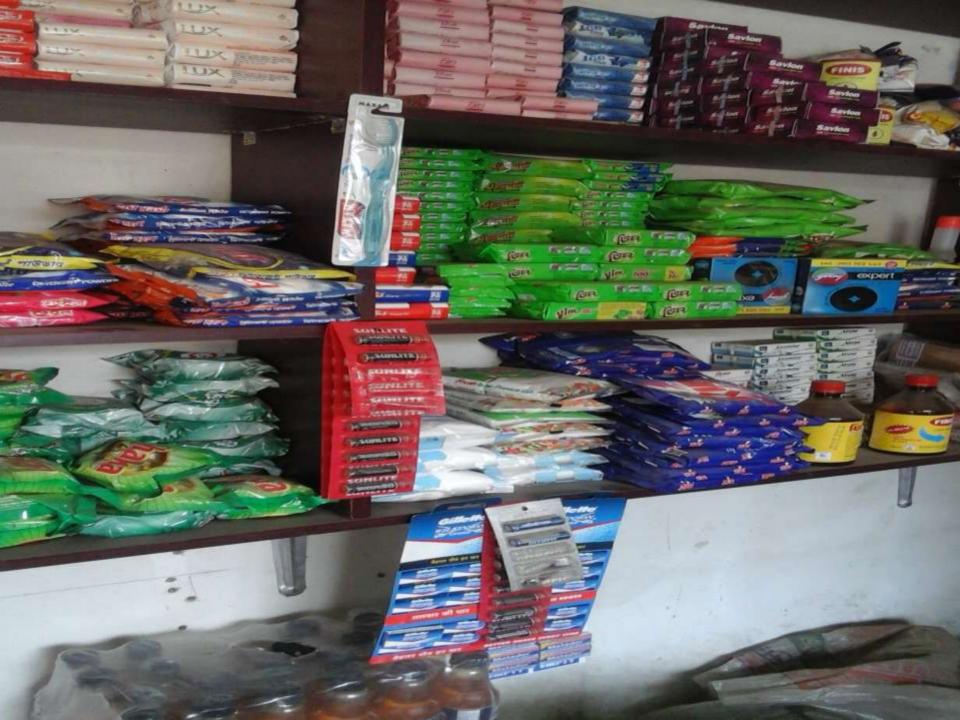

## PROPOSED NOBIN UDYOKTA BUSINESS INFO

| Business Name                                                | :  | Munshi Paan Store                                                                     |
|--------------------------------------------------------------|----|---------------------------------------------------------------------------------------|
| Address/ Location                                            | •  | Rupdia Bazar, Jessore.                                                                |
| Total Investment in BDT                                      | :  | Tk. 479,000                                                                           |
| Financing                                                    | •• | Self Tk. 329,000 (from existing business) Required Investment Tk. 150,000 (as equity) |
| Present salary/drawings from business                        | •• | BDT 6,000 (Six Thousand)                                                              |
| Proposed Salary                                              | •• | BDT 8,000 (Eight Thousand)                                                            |
| Proposed Business Implementation Plan                        |    |                                                                                       |
| (i) % of present gross profit margin                         | :  | On products 15%, flexiload 100% and bkash 100%.                                       |
| (ii) Estimated % of proposed gross profit margin             | :  | On products 15%, flexiload 100% and bkash 100%.                                       |
| (iii) In future risk mgt. plan<br>(from fire, disaster etc.) | :  |                                                                                       |

## PRESENT & PROPOSED INVESTMENT BREAKDOWN

| Particulars                                                                                                |                                                                                              |         | Proposed (BDT) | Total<br>(BDT) |
|------------------------------------------------------------------------------------------------------------|----------------------------------------------------------------------------------------------|---------|----------------|----------------|
| Existing                                                                                                   | Proposed                                                                                     | (BDT)   | (,             | ()             |
| Investment in products (grocery item, confectionary item, bakery item, cosmetics item and soft drinks etc) | Investment in products (confectionary item, bakery item, cosmetics item and soft drinks etc) | 95,500  | 150,000        | 245,500        |
| Investment in mobile banking (bkash)                                                                       |                                                                                              |         |                | 50,000         |
| Investment in flexiload (GP, robi and banglalink etc)                                                      |                                                                                              |         |                | 5,000          |
| Investment in Machineries, Equipments & Tools (refrigerator, mobile set, bulb and fan etc)                 |                                                                                              | 34,000  |                | 34,000         |
| Cash in hand                                                                                               |                                                                                              | 14,500  |                | 14,500         |
| Debtors (since March, 2016 to at present)                                                                  |                                                                                              |         |                | 16,000         |
| Creditors (since March, 2016 to at present)                                                                |                                                                                              |         |                | (5,000)        |
| Decoration (fixture and fittings)                                                                          |                                                                                              | 19,000  |                | 19,000         |
| Advance for Shop                                                                                           |                                                                                              | 100,000 |                | 100,000        |
| Total Capital                                                                                              |                                                                                              |         | 150,000        | 479,000        |