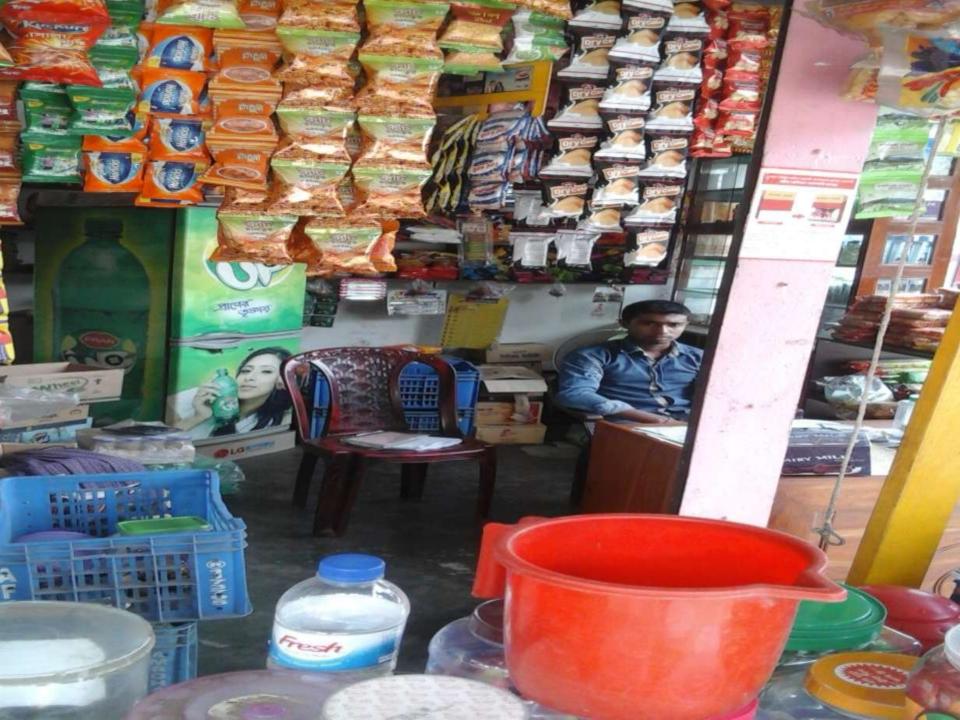

## PROPOSED NOBIN UDYOKTA BUSINESS INFO

| Business Name                                                | :  | Munshi Paan Store                                                                     |
|--------------------------------------------------------------|----|---------------------------------------------------------------------------------------|
| Address/ Location                                            | •  | Rupdia Bazar, Jessore.                                                                |
| Total Investment in BDT                                      | :  | Tk. 479,000                                                                           |
| Financing                                                    | •• | Self Tk. 329,000 (from existing business) Required Investment Tk. 150,000 (as equity) |
| Present salary/drawings from business                        | •• | BDT 6,000 (Six Thousand)                                                              |
| Proposed Salary                                              | •• | BDT 8,000 (Eight Thousand)                                                            |
| Proposed Business Implementation Plan                        |    |                                                                                       |
| (i) % of present gross profit margin                         | :  | On products 15%, flexiload 100% and bkash 100%.                                       |
| (ii) Estimated % of proposed gross profit margin             | :  | On products 15%, flexiload 100% and bkash 100%.                                       |
| (iii) In future risk mgt. plan<br>(from fire, disaster etc.) | :  |                                                                                       |

## PRESENT & PROPOSED INVESTMENT BREAKDOWN

| Particulars                                                                                                |                                                                                              |         | Proposed (BDT) | Total<br>(BDT) |
|------------------------------------------------------------------------------------------------------------|----------------------------------------------------------------------------------------------|---------|----------------|----------------|
| Existing                                                                                                   | Proposed                                                                                     | (BDT)   | (,             | ()             |
| Investment in products (grocery item, confectionary item, bakery item, cosmetics item and soft drinks etc) | Investment in products (confectionary item, bakery item, cosmetics item and soft drinks etc) | 95,500  | 150,000        | 245,500        |
| Investment in mobile banking (bkash)                                                                       |                                                                                              |         |                | 50,000         |
| Investment in flexiload (GP, robi and banglalink etc)                                                      |                                                                                              |         |                | 5,000          |
| Investment in Machineries, Equipments & Tools (refrigerator, mobile set, bulb and fan etc)                 |                                                                                              | 34,000  |                | 34,000         |
| Cash in hand                                                                                               |                                                                                              | 14,500  |                | 14,500         |
| Debtors (since March, 2016 to at present)                                                                  |                                                                                              |         |                | 16,000         |
| Creditors (since March, 2016 to at present)                                                                |                                                                                              |         |                | (5,000)        |
| Decoration (fixture and fittings)                                                                          |                                                                                              | 19,000  |                | 19,000         |
| Advance for Shop                                                                                           |                                                                                              | 100,000 |                | 100,000        |
| Total Capital                                                                                              |                                                                                              |         | 150,000        | 479,000        |