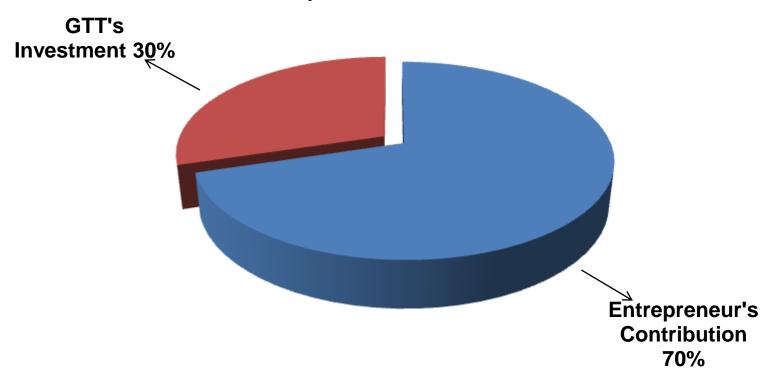

## SOURCE OF FINANCE

- Entrepreneur's Contribution BDT 473,000
- GTT's Investment BDT 200,000
- Total Capital BDT 673,000