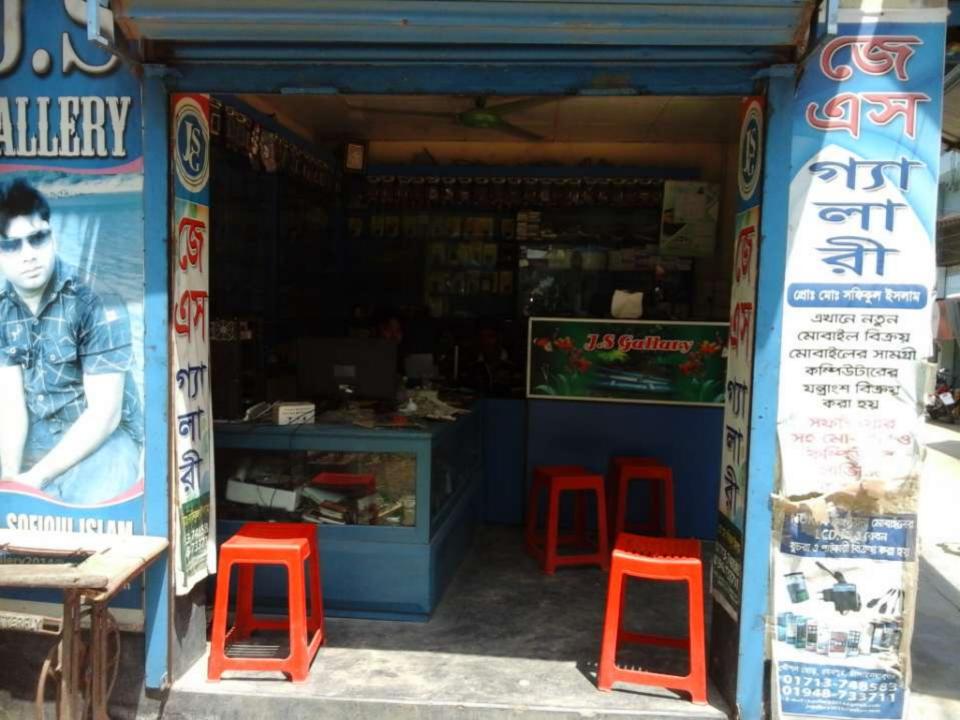

## PROPOSED NOBIN UDYOKTA BUSINESS INFO

| Business Name                                                | : | J. S. Gallery                                                                         |
|--------------------------------------------------------------|---|---------------------------------------------------------------------------------------|
| Address/ Location                                            | : | Station road, Chapainawabganj.                                                        |
| Total Investment in BDT                                      | : | Tk. 673,000.                                                                          |
| Financing                                                    | : | Self Tk. 473,000 (from existing business) Required Investment Tk. 200,000 (as equity) |
| Present salary/drawings from business                        | : | Taka 7,000 (Seven thousand)                                                           |
| Proposed Salary (estimates)                                  | : | Taka 8,000 (Eight thousand)                                                           |
| Proposed Business<br>Implementation Plan                     |   |                                                                                       |
| (i) % of present gross profit margin                         | : | On products 20% & servicing 100%.                                                     |
| (ii) Estimated % of proposed gross profit margin             | : | On products 20% & servicing 100%.                                                     |
| (iii) In future risk mgt. plan<br>(from fire, disaster etc.) | : |                                                                                       |