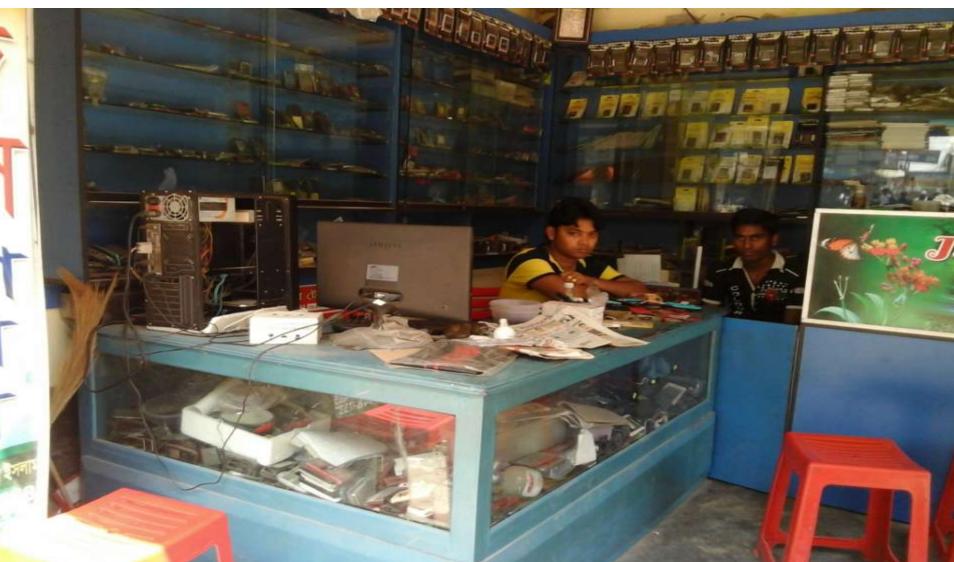

## PROPOSED NOBIN UDYOKTA BUSINESS INFO

| Business Name                                                | : | J. S. Gallery                                                                         |
|--------------------------------------------------------------|---|---------------------------------------------------------------------------------------|
| Address/ Location                                            | : | Station road, Chapainawabganj.                                                        |
| Total Investment in BDT                                      | : | Tk. 673,000.                                                                          |
| Financing                                                    | : | Self Tk. 473,000 (from existing business) Required Investment Tk. 200,000 (as equity) |
| Present salary/drawings from business                        | : | Taka 7,000 (Seven thousand)                                                           |
| Proposed Salary (estimates)                                  | : | Taka 8,000 (Eight thousand)                                                           |
| Proposed Business<br>Implementation Plan                     |   |                                                                                       |
| (i) % of present gross profit margin                         | : | On products 20% & servicing 100%.                                                     |
| (ii) Estimated % of proposed gross profit margin             | : | On products 20% & servicing 100%.                                                     |
| (iii) In future risk mgt. plan<br>(from fire, disaster etc.) | : |                                                                                       |

## INFO ON EXISTING BUSINESS OPERATIONS

| Particulars                                  | Existi | Existing Business (BDT) |         |  |  |  |
|----------------------------------------------|--------|-------------------------|---------|--|--|--|
|                                              | Daily  | Monthly                 | Yearly  |  |  |  |
| Sales income from Products                   | 1,500  | 42,000                  | 504,000 |  |  |  |
| Income from servicing (mobile set repairing) | 400    | 11,200                  | 134,400 |  |  |  |
| Total income from Sales & Servicing (A)      | 1,900  | 53,200                  | 638,400 |  |  |  |
| Less: Cost of Sales / Products (B)           | 1,200  | 33,600                  | 403,200 |  |  |  |
| Gross Profit (C) [C=(A-B)]                   | 700    | 19,600                  | 235,200 |  |  |  |
| Less: Operating Cost:                        |        | ·                       | •       |  |  |  |
| Electricity bill                             |        | 600                     | 7,200   |  |  |  |
| Shop Rent (self)                             |        |                         | -       |  |  |  |
| Mobile bill                                  |        | 600                     | 7,200   |  |  |  |
| Night Guard bill                             |        | 40                      | 480     |  |  |  |
| Conveyance bill                              |        | 2,000                   | 24,000  |  |  |  |
| Present Salary (Family & Self)               |        | 7,000                   | 84,000  |  |  |  |
| Present Salary (Assistant - 01)              |        | 3,000                   | 36,000  |  |  |  |
| Other Cost (Stationary & Entertainment etc.) |        | 600                     | 7,200   |  |  |  |
| Non Cash Item:                               |        |                         | ,       |  |  |  |
| Depreciation Expenses                        |        | 972                     | 11,665  |  |  |  |
| Total Operating Cost (D)                     |        | 14,812                  | 177,745 |  |  |  |
| Net Profit (C-D):                            |        | 4,788                   | 57,455  |  |  |  |