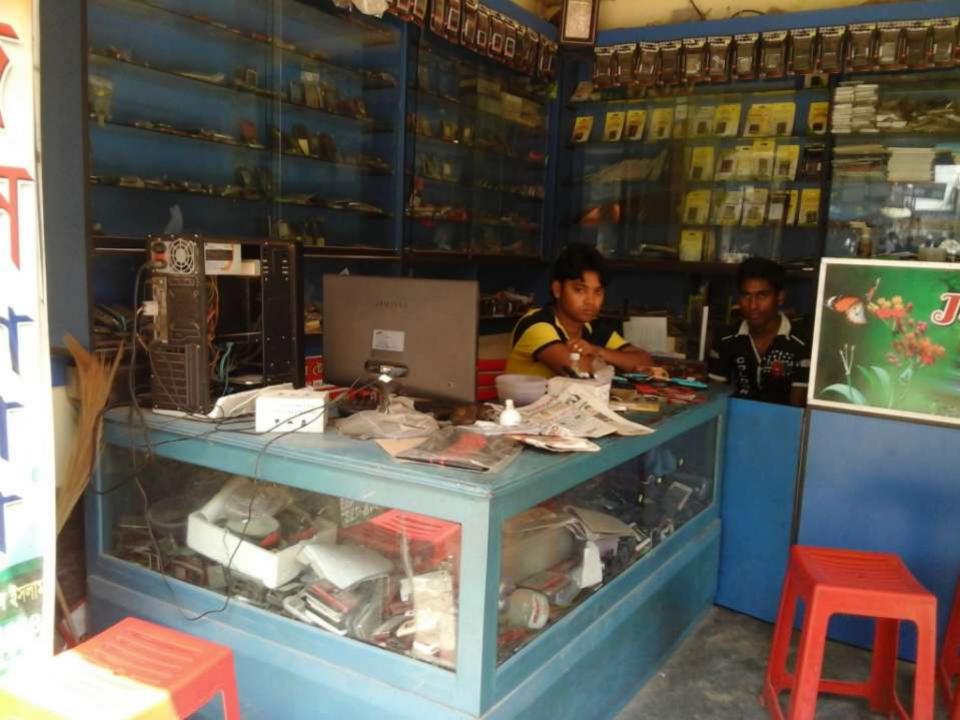

## PROPOSED NOBIN UDYOKTA BUSINESS INFO

| Business Name                                                | : | J. S. Gallery                                                                         |
|--------------------------------------------------------------|---|---------------------------------------------------------------------------------------|
| Address/ Location                                            | : | Station road, Chapainawabganj.                                                        |
| Total Investment in BDT                                      | : | Tk. 673,000.                                                                          |
| Financing                                                    | : | Self Tk. 473,000 (from existing business) Required Investment Tk. 200,000 (as equity) |
| Present salary/drawings from business                        | : | Taka 7,000 (Seven thousand)                                                           |
| Proposed Salary (estimates)                                  | : | Taka 8,000 (Eight thousand)                                                           |
| Proposed Business<br>Implementation Plan                     |   |                                                                                       |
| (i) % of present gross profit margin                         | : | On products 20% & servicing 100%.                                                     |
| (ii) Estimated % of proposed gross profit margin             | : | On products 20% & servicing 100%.                                                     |
| (iii) In future risk mgt. plan<br>(from fire, disaster etc.) | : |                                                                                       |

## INFO ON EXISTING BUSINESS OPERATIONS

| Particulars                                  | Existi | Existing Business (BDT) |         |  |  |  |
|----------------------------------------------|--------|-------------------------|---------|--|--|--|
|                                              | Daily  | Monthly                 | Yearly  |  |  |  |
| Sales income from Products                   | 1,500  | 42,000                  | 504,000 |  |  |  |
| Income from servicing (mobile set repairing) | 400    | 11,200                  | 134,400 |  |  |  |
| Total income from Sales & Servicing (A)      | 1,900  | 53,200                  | 638,400 |  |  |  |
| Less: Cost of Sales / Products (B)           | 1,200  | 33,600                  | 403,200 |  |  |  |
| Gross Profit (C) [C=(A-B)]                   | 700    | 19,600                  | 235,200 |  |  |  |
| Less: Operating Cost:                        |        | ·                       | •       |  |  |  |
| Electricity bill                             |        | 600                     | 7,200   |  |  |  |
| Shop Rent (self)                             |        |                         | -       |  |  |  |
| Mobile bill                                  |        | 600                     | 7,200   |  |  |  |
| Night Guard bill                             |        | 40                      | 480     |  |  |  |
| Conveyance bill                              |        | 2,000                   | 24,000  |  |  |  |
| Present Salary (Family & Self)               |        | 7,000                   | 84,000  |  |  |  |
| Present Salary (Assistant - 01)              |        | 3,000                   | 36,000  |  |  |  |
| Other Cost (Stationary & Entertainment etc.) |        | 600                     | 7,200   |  |  |  |
| Non Cash Item:                               |        |                         | ,       |  |  |  |
| Depreciation Expenses                        |        | 972                     | 11,665  |  |  |  |
| Total Operating Cost (D)                     |        | 14,812                  | 177,745 |  |  |  |
| Net Profit (C-D):                            |        | 4,788                   | 57,455  |  |  |  |