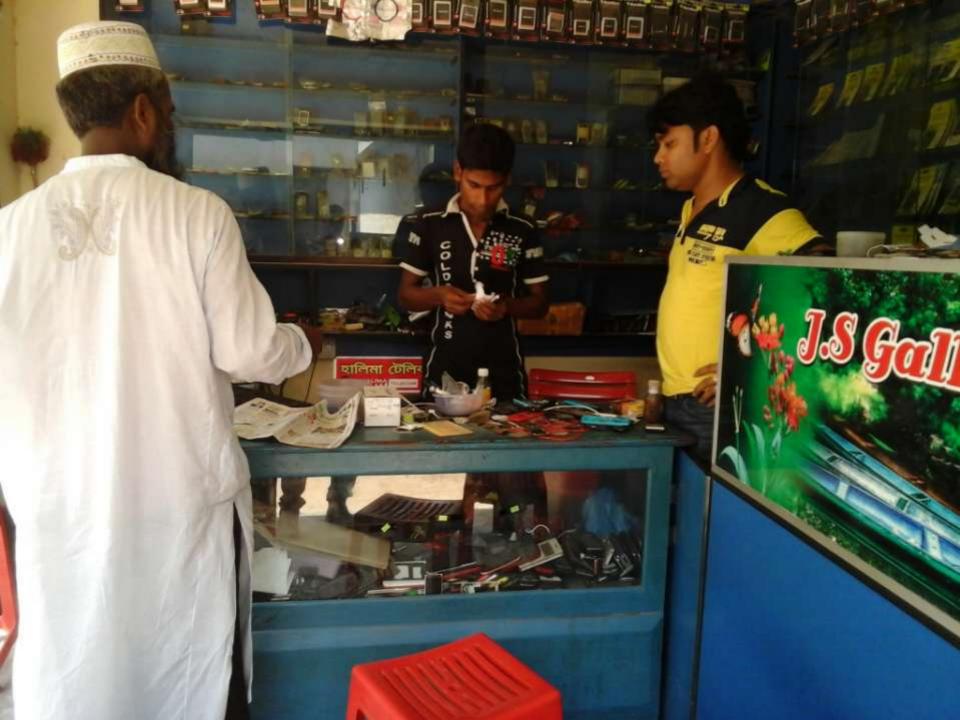

## PROPOSED NOBIN UDYOKTA BUSINESS INFO

| Business Name                                                | : | J. S. Gallery                                                                         |
|--------------------------------------------------------------|---|---------------------------------------------------------------------------------------|
| Address/ Location                                            | : | Station road, Chapainawabganj.                                                        |
| Total Investment in BDT                                      | : | Tk. 673,000.                                                                          |
| Financing                                                    | : | Self Tk. 473,000 (from existing business) Required Investment Tk. 200,000 (as equity) |
| Present salary/drawings from business                        | : | Taka 7,000 (Seven thousand)                                                           |
| Proposed Salary (estimates)                                  | : | Taka 8,000 (Eight thousand)                                                           |
| Proposed Business<br>Implementation Plan                     |   |                                                                                       |
| (i) % of present gross profit margin                         | : | On products 20% & servicing 100%.                                                     |
| (ii) Estimated % of proposed gross profit margin             | : | On products 20% & servicing 100%.                                                     |
| (iii) In future risk mgt. plan<br>(from fire, disaster etc.) | : |                                                                                       |