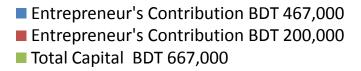

| Particular                                                                                 | Existing                                                                                      | Proposed          | Total   |         |
|--------------------------------------------------------------------------------------------|-----------------------------------------------------------------------------------------------|-------------------|---------|---------|
| Existing                                                                                   | Proposed                                                                                      | Business<br>(BDT) | (BDT)   | (BDT)   |
| Investment in products (Different<br>types of aluminum item- glass,<br>botama, lock, etc.) | Investment in products<br>(Different types of aluminum<br>item- glass, botama, lock,<br>etc.) | 379,000           | 200,000 | 579,000 |
| Investment in equipment (Thai Cutting<br>Han Sun, board cutting machines.)                 | 28,200                                                                                        | -                 | 28,200  |         |
| Advance for Shop                                                                           |                                                                                               | 5,000             |         | 5,000   |
| Cash in hand                                                                               |                                                                                               | 1,200             | -       | 1,200   |
| Debtors (Since February, 2016 to at p                                                      | 55,500                                                                                        | -                 | 55,500  |         |
| Creditors (Since March, 2016 to at pre                                                     | (7,000)                                                                                       | -                 | (7,000) |         |
| Decoration (fixture and fittings)                                                          | 5,100                                                                                         | -                 | 5,100   |         |
| Total Capit                                                                                | al                                                                                            | 467,000           | 200,000 | 667,000 |