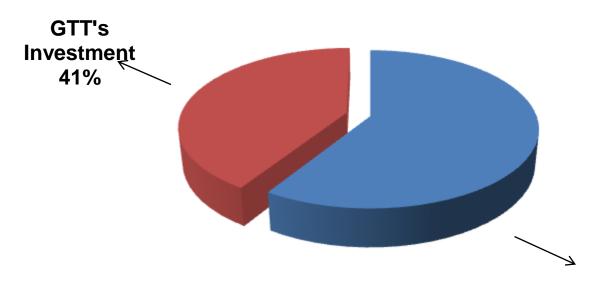

#### SOURCE OF FINANCE

- Entrepreneur's Contribution BDT 186,000
- GTT's Investment BDT 130,000
- Total Capital BDT 316,000

Enterpreneur's Contribution 59%