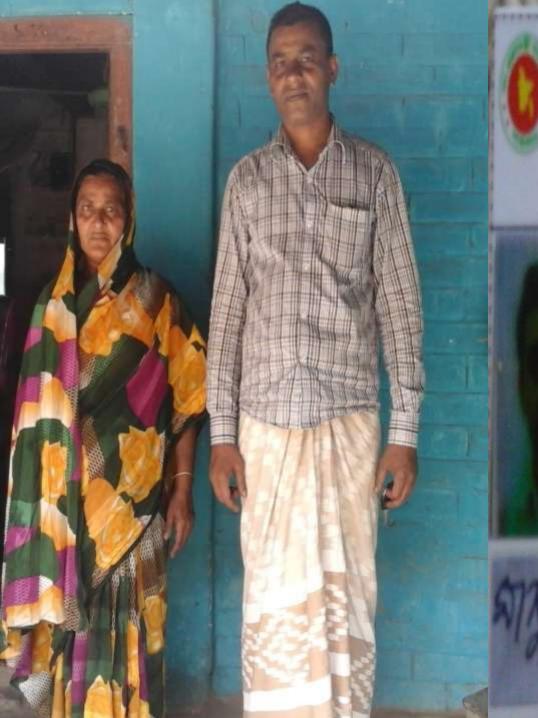

### BRIEF BIO OF THE PROPOSED NOBIN UDYOKTA

| Name and address                                                                                                          |       | Md. Masud Vill: Rotnai (Kashibari), Union: 07 no. Amzankhor, Post: Horinmarihat, Upazila: Baliadangi, District: Thakurgaon.                                                                                         |
|---------------------------------------------------------------------------------------------------------------------------|-------|---------------------------------------------------------------------------------------------------------------------------------------------------------------------------------------------------------------------|
| Age                                                                                                                       | :     | 35 years                                                                                                                                                                                                            |
| Marital status                                                                                                            | :     | Married                                                                                                                                                                                                             |
| Children                                                                                                                  | :     | 03 (Three) Daughters                                                                                                                                                                                                |
| No. of siblings:                                                                                                          | :     | 02 (Two) Brothers and 02 (Two) Sisters                                                                                                                                                                              |
| Parent's and GB related Info: (i) Who is GB member (ii) Mother's name (iii) Father's name (iv) GB member's info           | : : : | Mother   Father  Mst. Manuara Begum  Md. Samsul Islam  Branch: Amzankhor, Thakurgaon, Centre: 13/mo  Loan no.: 5246, Member since August 05, 2008  First loan: Tk. 7,000  Existing loan: Nil, Last loan: Tk. 15,000 |
| Further Information: (v) Who pays GB loan installment (vi) Mobile lady (vii) Grameen Education Loan (viii) Any other loan | :     | N/A<br>No<br>Nil<br>Nil                                                                                                                                                                                             |

#### BRIEF HISTORY OF GB LOAN UTILIZATION BY FAMILY

- Mst. Manuara Begum is a GB member since August 05, 2008 at first she took GB loan BDT 7,000 (Seven thousand).
- Gradually she took GB loan several times and utilized it for cultivation and assisting her son in existing business.
- Finally GB loan helped her to improve economic condition, livelihood and expanding the existing business of her son.